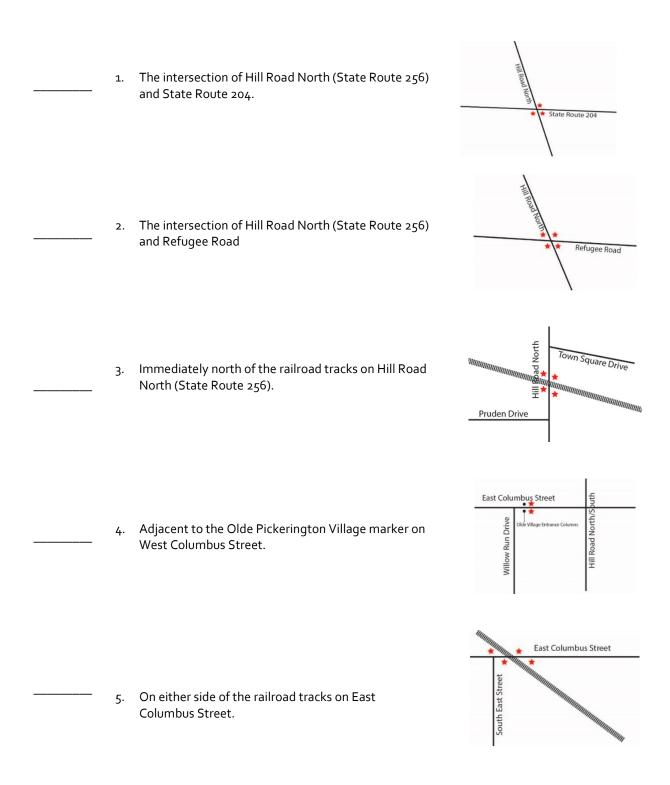

## **COMMUNITY ACTIVITY SIGNAGE**

Please initial below to indicate which of the 5 approved locations you plan to use: