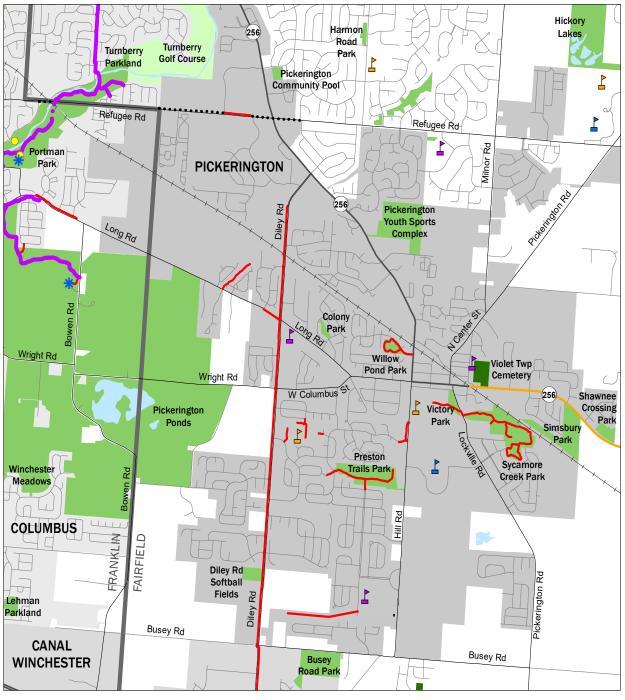

# Trails and Open Space Pickerington, Ohio

# morpc

Prepared by Mid-Ohio Regional Planning Commission The information shown on this map is compiled from various sources made available to us which we believe to be reliable. N:\ArcGIS\REQUESTS\External\Pickerington\PickTrails.mxd 11/8/2017

#### **Park Rules**

- 1. Park open from dawn to dusk.
- Damaging or removing park property, natural features and wildlife is prohibited.
- 3. No littering or dumping.
- 4. Loud and disruptive behavior is prohibited.
- 5. Advertising or commercial enterprise requires permission from the City Manager.
- No camping without a written permit from the City Manager.
- No fires except in designated areas.
- 8. Hunting and trapping is prohibited.
- Pets must be on a leash no longer than 6 feet at all times and owners must pick up after their pets.
- 10. No swimming, wading, or boating.
- 11. Catch and release fishing only.
- 12. No motorized vehicles except in designated areas.
- 13. Alcoholic beverages are prohibited.