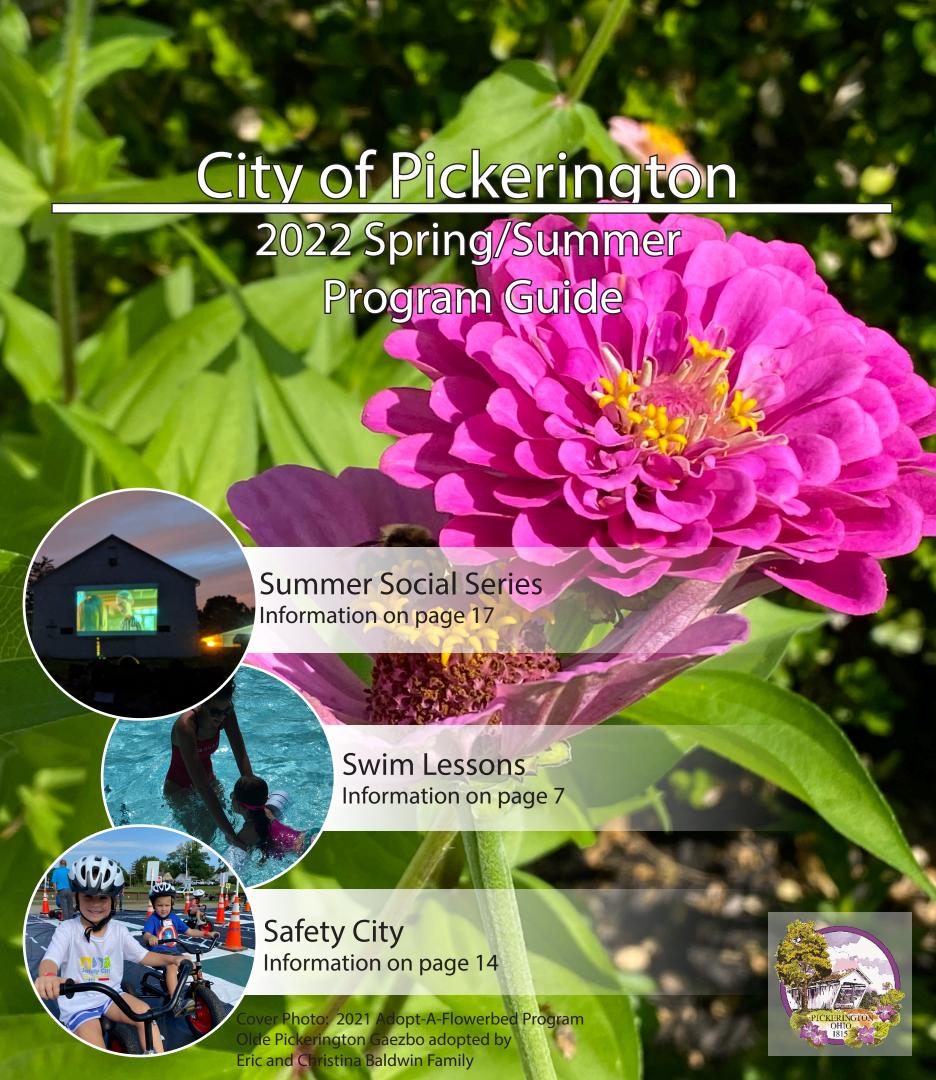

# city directory

2022 Spring / Summer Program Guide

# FROM THE MAYOR

Hi Pickerington! The temperatures are on the way up and we're looking forward to a spring and summer filled with events, activities and programs. It's also the best time of year to visit one of our 10 parks or the Pickerington Community Pool. The Parks and Recreation Department is constantly looking for new and interesting programs and this year we've added the Ohio Nature Education Series, classes from AR Workshop, Bootcamp Basics and Walk and Run 101, so be sure to check those out. Music and movies

are back again this summer with our free concert and movie series. As you've already figured out, there's always something going on in our City and this guide is a great resource to help you find things you'll enjoy.

Have a great summer, Pickerington!

City Hall located at 100 Lockville Road

July 4th Celebration info on page 17.