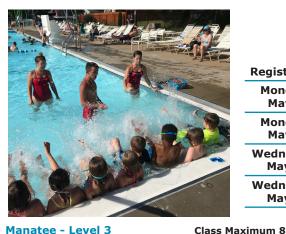

## Manatee - Level 3

#### Skills to pass:

- 10 bobs in chest deep water
- · Front and back float
- · Front and back crawl arms with assistance
- Front and back kick with assistance
- Front and back glide with assistance
- · Retrieve object in chest deep water
- · Jump in chest deep water and recover
- Go down slide with assistance