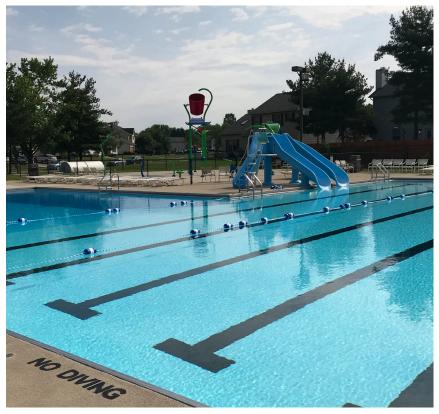

# COMMUNITY POOL

# **Pool Hours - Open Daily**

12:00-8:00pm

First Day: Saturday, May 28
Last Day: Monday, September 5
Closed Days: August 15-19, 22-26,
August 29-September 2

\*Pool Operations subject to change

\*\*Pool closed on weekdays when Pickerington Locals Schools are in session