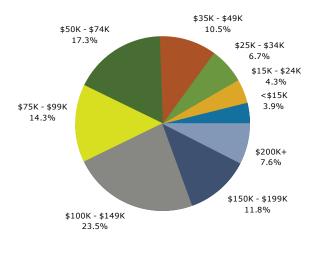

Pickerington Refugee Rd. & OH 256 Ring: 1 mile radius Prepared by Esri

Latitude: 39.91000 Longitude: -82.77841

| Summary                                                                                                                                                                                                                                                                               |                                                                                                                                                                        | Census 2                                                                                                                                                                   | 2010                                                                                                                                               | Census 20                                                                                                                                                                     |                                                                                                                                        | 2023                                                                                                                                                 |                                                                                                                                   | 2028                                                                                                                                                            |
|---------------------------------------------------------------------------------------------------------------------------------------------------------------------------------------------------------------------------------------------------------------------------------------|------------------------------------------------------------------------------------------------------------------------------------------------------------------------|----------------------------------------------------------------------------------------------------------------------------------------------------------------------------|----------------------------------------------------------------------------------------------------------------------------------------------------|-------------------------------------------------------------------------------------------------------------------------------------------------------------------------------|----------------------------------------------------------------------------------------------------------------------------------------|------------------------------------------------------------------------------------------------------------------------------------------------------|-----------------------------------------------------------------------------------------------------------------------------------|-----------------------------------------------------------------------------------------------------------------------------------------------------------------|
| Population                                                                                                                                                                                                                                                                            |                                                                                                                                                                        |                                                                                                                                                                            | 3,693                                                                                                                                              | 9,2                                                                                                                                                                           | 13                                                                                                                                     | 9,365                                                                                                                                                |                                                                                                                                   | 9,543                                                                                                                                                           |
| Households                                                                                                                                                                                                                                                                            |                                                                                                                                                                        | 2                                                                                                                                                                          | 2,991                                                                                                                                              | 3,2                                                                                                                                                                           | 41                                                                                                                                     | 3,311                                                                                                                                                | 1                                                                                                                                 | 3,377                                                                                                                                                           |
| Families                                                                                                                                                                                                                                                                              |                                                                                                                                                                        | 2                                                                                                                                                                          | 2,385                                                                                                                                              | 2,4                                                                                                                                                                           | 74                                                                                                                                     | 2,531                                                                                                                                                | 1                                                                                                                                 | 2,568                                                                                                                                                           |
| Average Household Size                                                                                                                                                                                                                                                                |                                                                                                                                                                        |                                                                                                                                                                            | 2.88                                                                                                                                               |                                                                                                                                                                               | 81                                                                                                                                     | 2.79                                                                                                                                                 |                                                                                                                                   | 2.79                                                                                                                                                            |
| Owner Occupied Housing Units                                                                                                                                                                                                                                                          |                                                                                                                                                                        | 2                                                                                                                                                                          | 2,423                                                                                                                                              | 2,4                                                                                                                                                                           |                                                                                                                                        | 2,597                                                                                                                                                | 7                                                                                                                                 | 2,655                                                                                                                                                           |
| Renter Occupied Housing Units                                                                                                                                                                                                                                                         |                                                                                                                                                                        |                                                                                                                                                                            | 568                                                                                                                                                | 7                                                                                                                                                                             | 80                                                                                                                                     | 714                                                                                                                                                  | 1                                                                                                                                 | 721                                                                                                                                                             |
| Median Age                                                                                                                                                                                                                                                                            |                                                                                                                                                                        |                                                                                                                                                                            | 36.2                                                                                                                                               | 39                                                                                                                                                                            | 9.2                                                                                                                                    | 38.4                                                                                                                                                 | 1                                                                                                                                 | 38.3                                                                                                                                                            |
| Trends: 2023-2028 Annual Rate                                                                                                                                                                                                                                                         |                                                                                                                                                                        |                                                                                                                                                                            | Area                                                                                                                                               |                                                                                                                                                                               |                                                                                                                                        | State                                                                                                                                                |                                                                                                                                   | National                                                                                                                                                        |
| Population                                                                                                                                                                                                                                                                            |                                                                                                                                                                        |                                                                                                                                                                            | 0.38%                                                                                                                                              |                                                                                                                                                                               |                                                                                                                                        | 0.00%                                                                                                                                                |                                                                                                                                   | 0.30%                                                                                                                                                           |
| Households                                                                                                                                                                                                                                                                            |                                                                                                                                                                        |                                                                                                                                                                            | 0.40%                                                                                                                                              |                                                                                                                                                                               |                                                                                                                                        | 0.19%                                                                                                                                                |                                                                                                                                   | 0.49%                                                                                                                                                           |
| Families                                                                                                                                                                                                                                                                              |                                                                                                                                                                        |                                                                                                                                                                            | 0.29%                                                                                                                                              |                                                                                                                                                                               |                                                                                                                                        | 0.11%                                                                                                                                                |                                                                                                                                   | 0.44%                                                                                                                                                           |
| Owner HHs                                                                                                                                                                                                                                                                             |                                                                                                                                                                        |                                                                                                                                                                            | 0.44%                                                                                                                                              |                                                                                                                                                                               |                                                                                                                                        | 0.34%                                                                                                                                                |                                                                                                                                   | 0.66%                                                                                                                                                           |
| Median Household Income                                                                                                                                                                                                                                                               |                                                                                                                                                                        |                                                                                                                                                                            | 1.31%                                                                                                                                              |                                                                                                                                                                               |                                                                                                                                        | 3.07%                                                                                                                                                |                                                                                                                                   | 2.57%                                                                                                                                                           |
|                                                                                                                                                                                                                                                                                       |                                                                                                                                                                        |                                                                                                                                                                            |                                                                                                                                                    |                                                                                                                                                                               |                                                                                                                                        | 2023                                                                                                                                                 |                                                                                                                                   | 2028                                                                                                                                                            |
| Households by Income                                                                                                                                                                                                                                                                  |                                                                                                                                                                        |                                                                                                                                                                            |                                                                                                                                                    | Nu                                                                                                                                                                            | ımber                                                                                                                                  | Percent                                                                                                                                              | Number                                                                                                                            | Percent                                                                                                                                                         |
| <\$15,000                                                                                                                                                                                                                                                                             |                                                                                                                                                                        |                                                                                                                                                                            |                                                                                                                                                    |                                                                                                                                                                               | 50                                                                                                                                     | 1.5%                                                                                                                                                 | 40                                                                                                                                | 1.2%                                                                                                                                                            |
| \$15,000 - \$24,999                                                                                                                                                                                                                                                                   |                                                                                                                                                                        |                                                                                                                                                                            |                                                                                                                                                    |                                                                                                                                                                               | 83                                                                                                                                     | 2.5%                                                                                                                                                 | 59                                                                                                                                | 1.7%                                                                                                                                                            |
| \$25,000 - \$34,999                                                                                                                                                                                                                                                                   |                                                                                                                                                                        |                                                                                                                                                                            |                                                                                                                                                    |                                                                                                                                                                               | 172                                                                                                                                    | 5.2%                                                                                                                                                 | 137                                                                                                                               | 4.1%                                                                                                                                                            |
| \$35,000 - \$49,999                                                                                                                                                                                                                                                                   |                                                                                                                                                                        |                                                                                                                                                                            |                                                                                                                                                    |                                                                                                                                                                               | 195                                                                                                                                    | 5.9%                                                                                                                                                 | 160                                                                                                                               | 4.7%                                                                                                                                                            |
| \$50,000 - \$74,999                                                                                                                                                                                                                                                                   |                                                                                                                                                                        |                                                                                                                                                                            |                                                                                                                                                    |                                                                                                                                                                               | 364                                                                                                                                    | 11.0%                                                                                                                                                | 309                                                                                                                               | 9.2%                                                                                                                                                            |
| \$75,000 - \$99,999                                                                                                                                                                                                                                                                   |                                                                                                                                                                        |                                                                                                                                                                            |                                                                                                                                                    |                                                                                                                                                                               | 506                                                                                                                                    | 15.3%                                                                                                                                                | 467                                                                                                                               | 13.8%                                                                                                                                                           |
| \$100,000 - \$149,999                                                                                                                                                                                                                                                                 |                                                                                                                                                                        |                                                                                                                                                                            |                                                                                                                                                    | :                                                                                                                                                                             | 1,105                                                                                                                                  | 33.4%                                                                                                                                                | 1,177                                                                                                                             | 34.9%                                                                                                                                                           |
| \$150,000 - \$199,999                                                                                                                                                                                                                                                                 |                                                                                                                                                                        |                                                                                                                                                                            |                                                                                                                                                    |                                                                                                                                                                               | 579                                                                                                                                    | 17.5%                                                                                                                                                | 741                                                                                                                               | 21.9%                                                                                                                                                           |
| \$200,000+                                                                                                                                                                                                                                                                            |                                                                                                                                                                        |                                                                                                                                                                            |                                                                                                                                                    |                                                                                                                                                                               | 255                                                                                                                                    | 7.7%                                                                                                                                                 | 285                                                                                                                               | 8.4%                                                                                                                                                            |
|                                                                                                                                                                                                                                                                                       |                                                                                                                                                                        |                                                                                                                                                                            |                                                                                                                                                    |                                                                                                                                                                               |                                                                                                                                        |                                                                                                                                                      |                                                                                                                                   |                                                                                                                                                                 |
| Median Household Income                                                                                                                                                                                                                                                               |                                                                                                                                                                        |                                                                                                                                                                            |                                                                                                                                                    | \$10                                                                                                                                                                          | 7,924                                                                                                                                  |                                                                                                                                                      | \$115,194                                                                                                                         |                                                                                                                                                                 |
| Average Household Income                                                                                                                                                                                                                                                              |                                                                                                                                                                        |                                                                                                                                                                            |                                                                                                                                                    | \$124                                                                                                                                                                         | 4,101                                                                                                                                  |                                                                                                                                                      | \$137,668                                                                                                                         |                                                                                                                                                                 |
| Per Capita Income                                                                                                                                                                                                                                                                     |                                                                                                                                                                        |                                                                                                                                                                            |                                                                                                                                                    | \$44                                                                                                                                                                          | 4,285                                                                                                                                  |                                                                                                                                                      | \$49,167                                                                                                                          |                                                                                                                                                                 |
|                                                                                                                                                                                                                                                                                       | Ce                                                                                                                                                                     | nsus 2010                                                                                                                                                                  | Cen                                                                                                                                                | sus 2020                                                                                                                                                                      |                                                                                                                                        | 2023                                                                                                                                                 |                                                                                                                                   | 2028                                                                                                                                                            |
| Population by Age                                                                                                                                                                                                                                                                     | Number                                                                                                                                                                 | Percent                                                                                                                                                                    | Number                                                                                                                                             | Percent                                                                                                                                                                       | Number                                                                                                                                 |                                                                                                                                                      | Number                                                                                                                            | Percent                                                                                                                                                         |
| 0 - 4                                                                                                                                                                                                                                                                                 | 520                                                                                                                                                                    |                                                                                                                                                                            | ECT                                                                                                                                                |                                                                                                                                                                               | 505                                                                                                                                    | 5.4%                                                                                                                                                 |                                                                                                                                   | E C 0/                                                                                                                                                          |
|                                                                                                                                                                                                                                                                                       |                                                                                                                                                                        | 6.0%                                                                                                                                                                       | 567                                                                                                                                                | 6.2%                                                                                                                                                                          |                                                                                                                                        |                                                                                                                                                      | 530                                                                                                                               | 5.6%                                                                                                                                                            |
| 5 - 9                                                                                                                                                                                                                                                                                 | 690                                                                                                                                                                    | 7.9%                                                                                                                                                                       | 631                                                                                                                                                | 6.8%                                                                                                                                                                          | 555                                                                                                                                    | 5.9%                                                                                                                                                 | 554                                                                                                                               | 5.8%                                                                                                                                                            |
| 10 - 14                                                                                                                                                                                                                                                                               | 690<br>840                                                                                                                                                             | 7.9%<br>9.7%                                                                                                                                                               | 631<br>703                                                                                                                                         | 6.8%<br>7.6%                                                                                                                                                                  | 555<br>602                                                                                                                             | 5.9%<br>6.4%                                                                                                                                         | 554<br>589                                                                                                                        | 5.8%<br>6.2%                                                                                                                                                    |
| 10 - 14<br>15 - 19                                                                                                                                                                                                                                                                    | 690<br>840<br>784                                                                                                                                                      | 7.9%<br>9.7%<br>9.0%                                                                                                                                                       | 631<br>703<br>694                                                                                                                                  | 6.8%<br>7.6%<br>7.5%                                                                                                                                                          | 555<br>602<br>647                                                                                                                      | 5.9%<br>6.4%<br>6.9%                                                                                                                                 | 554<br>589<br>528                                                                                                                 | 5.8%<br>6.2%<br>5.5%                                                                                                                                            |
| 10 - 14<br>15 - 19<br>20 - 24                                                                                                                                                                                                                                                         | 690<br>840<br>784<br>425                                                                                                                                               | 7.9%<br>9.7%<br>9.0%<br>4.9%                                                                                                                                               | 631<br>703<br>694<br>497                                                                                                                           | 6.8%<br>7.6%<br>7.5%<br>5.4%                                                                                                                                                  | 555<br>602<br>647<br>585                                                                                                               | 5.9%<br>6.4%<br>6.9%<br>6.2%                                                                                                                         | 554<br>589<br>528<br>473                                                                                                          | 5.8%<br>6.2%<br>5.5%<br>5.0%                                                                                                                                    |
| 10 - 14<br>15 - 19<br>20 - 24<br>25 - 34                                                                                                                                                                                                                                              | 690<br>840<br>784<br>425<br>945                                                                                                                                        | 7.9%<br>9.7%<br>9.0%<br>4.9%<br>10.9%                                                                                                                                      | 631<br>703<br>694<br>497<br>996                                                                                                                    | 6.8%<br>7.6%<br>7.5%<br>5.4%<br>10.8%                                                                                                                                         | 555<br>602<br>647                                                                                                                      | 5.9%<br>6.4%<br>6.9%<br>6.2%<br>14.9%                                                                                                                | 554<br>589<br>528<br>473<br>1,621                                                                                                 | 5.8%<br>6.2%<br>5.5%<br>5.0%<br>17.0%                                                                                                                           |
| 10 - 14<br>15 - 19<br>20 - 24<br>25 - 34<br>35 - 44                                                                                                                                                                                                                                   | 690<br>840<br>784<br>425<br>945<br>1,348                                                                                                                               | 7.9%<br>9.7%<br>9.0%<br>4.9%                                                                                                                                               | 631<br>703<br>694<br>497<br>996<br>1,213                                                                                                           | 6.8%<br>7.6%<br>7.5%<br>5.4%                                                                                                                                                  | 555<br>602<br>647<br>585<br>1,395<br>1,172                                                                                             | 5.9%<br>6.4%<br>6.9%<br>6.2%<br>14.9%<br>12.5%                                                                                                       | 554<br>589<br>528<br>473<br>1,621<br>1,296                                                                                        | 5.8%<br>6.2%<br>5.5%<br>5.0%                                                                                                                                    |
| 10 - 14<br>15 - 19<br>20 - 24<br>25 - 34<br>35 - 44<br>45 - 54                                                                                                                                                                                                                        | 690<br>840<br>784<br>425<br>945<br>1,348<br>1,536                                                                                                                      | 7.9%<br>9.7%<br>9.0%<br>4.9%<br>10.9%<br>15.5%<br>17.7%                                                                                                                    | 631<br>703<br>694<br>497<br>996<br>1,213<br>1,275                                                                                                  | 6.8%<br>7.6%<br>7.5%<br>5.4%<br>10.8%<br>13.2%<br>13.8%                                                                                                                       | 555<br>602<br>647<br>585<br>1,395<br>1,172<br>1,287                                                                                    | 5.9%<br>6.4%<br>6.9%<br>6.2%<br>14.9%<br>12.5%<br>13.7%                                                                                              | 554<br>589<br>528<br>473<br>1,621<br>1,296<br>1,127                                                                               | 5.8%<br>6.2%<br>5.5%<br>5.0%<br>17.0%<br>13.6%<br>11.8%                                                                                                         |
| 10 - 14<br>15 - 19<br>20 - 24<br>25 - 34<br>35 - 44                                                                                                                                                                                                                                   | 690<br>840<br>784<br>425<br>945<br>1,348                                                                                                                               | 7.9%<br>9.7%<br>9.0%<br>4.9%<br>10.9%<br>15.5%                                                                                                                             | 631<br>703<br>694<br>497<br>996<br>1,213                                                                                                           | 6.8%<br>7.6%<br>7.5%<br>5.4%<br>10.8%<br>13.2%                                                                                                                                | 555<br>602<br>647<br>585<br>1,395<br>1,172                                                                                             | 5.9%<br>6.4%<br>6.9%<br>6.2%<br>14.9%<br>12.5%<br>13.7%                                                                                              | 554<br>589<br>528<br>473<br>1,621<br>1,296                                                                                        | 5.8%<br>6.2%<br>5.5%<br>5.0%<br>17.0%<br>13.6%                                                                                                                  |
| 10 - 14<br>15 - 19<br>20 - 24<br>25 - 34<br>35 - 44<br>45 - 54<br>55 - 64<br>65 - 74                                                                                                                                                                                                  | 690<br>840<br>784<br>425<br>945<br>1,348<br>1,536                                                                                                                      | 7.9%<br>9.7%<br>9.0%<br>4.9%<br>10.9%<br>15.5%<br>17.7%                                                                                                                    | 631<br>703<br>694<br>497<br>996<br>1,213<br>1,275                                                                                                  | 6.8%<br>7.6%<br>7.5%<br>5.4%<br>10.8%<br>13.2%<br>13.8%                                                                                                                       | 555<br>602<br>647<br>585<br>1,395<br>1,172<br>1,287                                                                                    | 5.9% $6.4%$ $6.9%$ $6.2%$ $14.9%$ $12.5%$ $13.7%$ $14.6%$                                                                                            | 554<br>589<br>528<br>473<br>1,621<br>1,296<br>1,127                                                                               | 5.8%<br>6.2%<br>5.5%<br>5.0%<br>17.0%<br>13.6%<br>11.8%                                                                                                         |
| 10 - 14<br>15 - 19<br>20 - 24<br>25 - 34<br>35 - 44<br>45 - 54<br>55 - 64                                                                                                                                                                                                             | 690<br>840<br>784<br>425<br>945<br>1,348<br>1,536<br>987                                                                                                               | 7.9%<br>9.7%<br>9.0%<br>4.9%<br>10.9%<br>15.5%<br>17.7%<br>11.4%                                                                                                           | 631<br>703<br>694<br>497<br>996<br>1,213<br>1,275<br>1,278                                                                                         | 6.8%<br>7.6%<br>7.5%<br>5.4%<br>10.8%<br>13.2%<br>13.8%<br>13.9%                                                                                                              | 555<br>602<br>647<br>585<br>1,395<br>1,172<br>1,287<br>1,365                                                                           | 5.9% $6.4%$ $6.9%$ $6.2%$ $14.9%$ $12.5%$ $13.7%$ $14.6%$ $9.0%$                                                                                     | 554<br>589<br>528<br>473<br>1,621<br>1,296<br>1,127<br>1,250                                                                      | 5.8%<br>6.2%<br>5.5%<br>5.0%<br>17.0%<br>13.6%<br>11.8%<br>13.1%                                                                                                |
| 10 - 14<br>15 - 19<br>20 - 24<br>25 - 34<br>35 - 44<br>45 - 54<br>55 - 64<br>65 - 74                                                                                                                                                                                                  | 690<br>840<br>784<br>425<br>945<br>1,348<br>1,536<br>987<br>376                                                                                                        | 7.9%<br>9.7%<br>9.0%<br>4.9%<br>10.9%<br>15.5%<br>17.7%<br>11.4%<br>4.3%                                                                                                   | 631<br>703<br>694<br>497<br>996<br>1,213<br>1,275<br>1,278<br>845<br>359<br>154                                                                    | 6.8%<br>7.6%<br>7.5%<br>5.4%<br>10.8%<br>13.2%<br>13.8%<br>13.9%<br>9.2%<br>3.9%<br>1.7%                                                                                      | 555<br>602<br>647<br>585<br>1,395<br>1,172<br>1,287<br>1,365<br>840                                                                    | 5.9% $6.4%$ $6.9%$ $6.2%$ $14.9%$ $12.5%$ $13.7%$ $14.6%$ $9.0%$ $3.2%$                                                                              | 554<br>589<br>473<br>1,621<br>1,296<br>1,127<br>1,250<br>1,018                                                                    | 5.8%<br>6.2%<br>5.5%<br>17.0%<br>13.6%<br>11.8%<br>13.1%<br>10.7%<br>4.4%<br>1.4%                                                                               |
| 10 - 14<br>15 - 19<br>20 - 24<br>25 - 34<br>35 - 44<br>45 - 54<br>55 - 64<br>65 - 74<br>75 - 84                                                                                                                                                                                       | 690<br>840<br>784<br>425<br>945<br>1,348<br>1,536<br>987<br>376<br>181<br>62                                                                                           | 7.9%<br>9.7%<br>9.0%<br>4.9%<br>10.9%<br>15.5%<br>17.7%<br>11.4%<br>4.3%<br>2.1%                                                                                           | 631<br>703<br>694<br>497<br>996<br>1,213<br>1,275<br>1,278<br>845<br>359<br>154                                                                    | 6.8%<br>7.6%<br>5.4%<br>10.8%<br>13.2%<br>13.8%<br>13.9%<br>9.2%<br>3.9%                                                                                                      | 555<br>602<br>647<br>585<br>1,395<br>1,172<br>1,287<br>1,365<br>840<br>302                                                             | 5.9% $6.4%$ $6.9%$ $6.2%$ $14.9%$ $12.5%$ $13.7%$ $14.6%$ $9.0%$ $3.2%$                                                                              | 554<br>589<br>473<br>1,621<br>1,296<br>1,127<br>1,250<br>1,018<br>423                                                             | 5.8%<br>6.2%<br>5.5%<br>17.0%<br>13.6%<br>11.8%<br>13.1%<br>10.7%<br>4.4%                                                                                       |
| 10 - 14<br>15 - 19<br>20 - 24<br>25 - 34<br>35 - 44<br>45 - 54<br>55 - 64<br>65 - 74<br>75 - 84                                                                                                                                                                                       | 690<br>840<br>784<br>425<br>945<br>1,348<br>1,536<br>987<br>376<br>181<br>62                                                                                           | 7.9%<br>9.7%<br>4.9%<br>10.9%<br>15.5%<br>17.7%<br>11.4%<br>4.3%<br>2.1%<br>0.7%                                                                                           | 631<br>703<br>694<br>497<br>996<br>1,213<br>1,275<br>1,278<br>845<br>359<br>154                                                                    | 6.8%<br>7.6%<br>7.5%<br>5.4%<br>10.8%<br>13.2%<br>13.8%<br>13.9%<br>9.2%<br>3.9%<br>1.7%                                                                                      | 555<br>602<br>647<br>585<br>1,395<br>1,172<br>1,287<br>1,365<br>840<br>302                                                             | 5.9% $6.4%$ $6.9%$ $6.2%$ $14.9%$ $12.5%$ $13.7%$ $14.6%$ $9.0%$ $3.2%$ $1.2%$                                                                       | 554<br>589<br>473<br>1,621<br>1,296<br>1,127<br>1,250<br>1,018<br>423                                                             | 5.8%<br>6.2%<br>5.5%<br>17.0%<br>13.6%<br>11.8%<br>13.1%<br>10.7%<br>4.4%<br>1.4%                                                                               |
| 10 - 14<br>15 - 19<br>20 - 24<br>25 - 34<br>35 - 44<br>45 - 54<br>55 - 64<br>65 - 74<br>75 - 84<br>85+                                                                                                                                                                                | 690<br>840<br>784<br>425<br>945<br>1,348<br>1,536<br>987<br>376<br>181<br>62<br><b>Ce</b>                                                                              | 7.9%<br>9.7%<br>9.0%<br>4.9%<br>10.9%<br>15.5%<br>17.7%<br>11.4%<br>4.3%<br>2.1%<br>0.7%<br><b>nsus 2010</b>                                                               | 631<br>703<br>694<br>497<br>996<br>1,213<br>1,275<br>1,278<br>845<br>359<br>154<br><b>Cen</b>                                                      | 6.8%<br>7.6%<br>5.4%<br>10.8%<br>13.2%<br>13.8%<br>13.9%<br>9.2%<br>3.9%<br>1.7%<br>suss 2020                                                                                 | 555<br>602<br>647<br>585<br>1,395<br>1,172<br>1,287<br>1,365<br>840<br>302<br>111                                                      | 5.9%<br>6.4%<br>6.9%<br>6.2%<br>14.9%<br>12.5%<br>13.7%<br>14.6%<br>9.0%<br>3.2%<br>1.2%<br><b>2023</b>                                              | 554<br>589<br>528<br>473<br>1,621<br>1,296<br>1,127<br>1,250<br>1,018<br>423<br>135                                               | 5.8%<br>6.2%<br>5.5%<br>5.0%<br>17.0%<br>13.6%<br>11.8%<br>13.1%<br>10.7%<br>4.4%<br>1.4%<br><b>2028</b><br>Percent<br>66.2%                                    |
| 10 - 14<br>15 - 19<br>20 - 24<br>25 - 34<br>35 - 44<br>45 - 54<br>55 - 64<br>65 - 74<br>75 - 84<br>85+<br><b>Race and Ethnicity</b><br>White Alone<br>Black Alone                                                                                                                     | 690<br>840<br>784<br>425<br>945<br>1,348<br>1,536<br>987<br>376<br>181<br>62<br>181<br>62<br><b>Ce</b>                                                                 | 7.9%<br>9.7%<br>9.0%<br>4.9%<br>10.9%<br>15.5%<br>17.7%<br>11.4%<br>4.3%<br>2.1%<br>0.7%<br><b>nsus 2010</b><br>Percent<br>81.5%<br>11.7%                                  | 631<br>703<br>694<br>497<br>996<br>1,213<br>1,275<br>1,278<br>845<br>359<br>154<br><b>Cen</b><br>Number<br>6,457<br>1,581                          | 6.8%<br>7.6%<br>7.5%<br>5.4%<br>10.8%<br>13.2%<br>13.8%<br>13.9%<br>9.2%<br>3.9%<br>1.7%<br>9.220<br>Percent<br>70.1%<br>17.2%                                                | 555<br>602<br>647<br>585<br>1,395<br>1,172<br>1,287<br>1,365<br>840<br>302<br>111<br>Number                                            | 5.9%<br>6.4%<br>6.2%<br>14.9%<br>12.5%<br>13.7%<br>14.6%<br>9.0%<br>3.2%<br>1.2%<br><b>2023</b><br>Percent<br>68.9%<br>17.6%                         | 554<br>589<br>528<br>473<br>1,621<br>1,296<br>1,127<br>1,250<br>1,018<br>423<br>135<br>Number                                     | 5.8%<br>6.2%<br>5.5%<br>5.0%<br>17.0%<br>13.6%<br>11.8%<br>13.1%<br>10.7%<br>4.4%<br>1.4%<br><b>2028</b><br>Percent<br>66.2%<br>18.9%                           |
| 10 - 14<br>15 - 19<br>20 - 24<br>25 - 34<br>35 - 44<br>45 - 54<br>55 - 64<br>65 - 74<br>75 - 84<br>85+<br><b>Race and Ethnicity</b><br>White Alone                                                                                                                                    | 690<br>840<br>784<br>425<br>945<br>1,348<br>1,536<br>987<br>376<br>181<br>62<br>0<br>0<br>0<br>0<br>0<br>0<br>0<br>0<br>0<br>0<br>0<br>0<br>0<br>0<br>0<br>0<br>0<br>0 | 7.9%<br>9.7%<br>9.0%<br>4.9%<br>10.9%<br>15.5%<br>17.7%<br>11.4%<br>4.3%<br>2.1%<br>0.7%<br><b>nsus 2010</b><br>Percent<br>81.5%                                           | 631<br>703<br>694<br>497<br>996<br>1,213<br>1,275<br>1,278<br>845<br>359<br>154<br><b>Cen</b><br>Number<br>6,457<br>1,581<br>11                    | 6.8%<br>7.6%<br>7.5%<br>5.4%<br>10.8%<br>13.2%<br>13.8%<br>13.9%<br>9.2%<br>3.9%<br>1.7%<br>9.2%<br>Percent<br>70.1%<br>17.2%<br>0.1%                                         | 555<br>602<br>647<br>585<br>1,395<br>1,172<br>1,287<br>1,365<br>840<br>302<br>111<br>Number<br>6,448                                   | 5.9%<br>6.4%<br>6.2%<br>14.9%<br>12.5%<br>13.7%<br>14.6%<br>9.0%<br>3.2%<br>1.2%<br><b>2023</b><br>Percent<br>68.9%<br>17.6%<br>0.1%                 | 554<br>589<br>473<br>1,621<br>1,296<br>1,127<br>1,250<br>1,018<br>423<br>135<br>Number<br>6,319                                   | 5.8%<br>6.2%<br>5.5%<br>5.0%<br>17.0%<br>13.6%<br>11.8%<br>13.1%<br>10.7%<br>4.4%<br>1.4%<br><b>2028</b><br>Percent<br>66.2%                                    |
| 10 - 14<br>15 - 19<br>20 - 24<br>25 - 34<br>35 - 44<br>45 - 54<br>55 - 64<br>65 - 74<br>75 - 84<br>85+<br><b>Race and Ethnicity</b><br>White Alone<br>Black Alone                                                                                                                     | 690<br>840<br>784<br>425<br>945<br>1,348<br>1,536<br>987<br>376<br>181<br>62<br><b>Ce</b><br>Number<br>7,084<br>1,021                                                  | 7.9%<br>9.7%<br>9.0%<br>4.9%<br>10.9%<br>15.5%<br>17.7%<br>11.4%<br>4.3%<br>2.1%<br>0.7%<br><b>nsus 2010</b><br>Percent<br>81.5%<br>11.7%                                  | 631<br>703<br>694<br>497<br>996<br>1,213<br>1,275<br>1,278<br>845<br>359<br>154<br><b>Cen</b><br>Number<br>6,457<br>1,581                          | 6.8%<br>7.6%<br>7.5%<br>5.4%<br>10.8%<br>13.2%<br>13.8%<br>13.9%<br>9.2%<br>3.9%<br>1.7%<br>9.220<br>Percent<br>70.1%<br>17.2%                                                | 555<br>602<br>647<br>585<br>1,395<br>1,172<br>1,287<br>1,365<br>840<br>302<br>111<br>Number<br>6,448<br>1,644                          | 5.9%<br>6.4%<br>6.2%<br>14.9%<br>12.5%<br>13.7%<br>14.6%<br>9.0%<br>3.2%<br>1.2%<br><b>2023</b><br>Percent<br>68.9%<br>17.6%                         | 554<br>589<br>528<br>473<br>1,621<br>1,296<br>1,127<br>1,250<br>1,018<br>423<br>135<br>Number<br>6,319<br>1,804                   | 5.8%<br>6.2%<br>5.5%<br>5.0%<br>17.0%<br>13.6%<br>11.8%<br>13.1%<br>10.7%<br>4.4%<br>1.4%<br><b>2028</b><br>Percent<br>66.2%<br>18.9%                           |
| 10 - 14<br>15 - 19<br>20 - 24<br>25 - 34<br>35 - 44<br>45 - 54<br>55 - 64<br>65 - 74<br>75 - 84<br>85+<br>Race and Ethnicity<br>White Alone<br>Black Alone<br>American Indian Alone                                                                                                   | 690<br>840<br>784<br>425<br>945<br>1,348<br>1,536<br>987<br>376<br>181<br>62<br><b>Ce</b><br>Number<br>7,084<br>1,021<br>8                                             | 7.9%<br>9.7%<br>9.0%<br>4.9%<br>10.9%<br>15.5%<br>17.7%<br>11.4%<br>4.3%<br>2.1%<br>0.7%<br><b>nsus 2010</b><br>Percent<br>81.5%<br>11.7%<br>0.1%                          | 631<br>703<br>694<br>497<br>996<br>1,213<br>1,275<br>1,278<br>845<br>359<br>154<br><b>Cen</b><br>Number<br>6,457<br>1,581<br>11                    | 6.8%<br>7.6%<br>7.5%<br>5.4%<br>10.8%<br>13.2%<br>13.8%<br>13.9%<br>9.2%<br>3.9%<br>1.7%<br>9.2%<br>Percent<br>70.1%<br>17.2%<br>0.1%                                         | 555<br>602<br>647<br>585<br>1,395<br>1,172<br>1,287<br>1,365<br>840<br>302<br>111<br>Number<br>6,448<br>1,644<br>11                    | 5.9%<br>6.4%<br>6.2%<br>14.9%<br>12.5%<br>13.7%<br>14.6%<br>9.0%<br>3.2%<br>1.2%<br><b>2023</b><br>Percent<br>68.9%<br>17.6%<br>0.1%                 | 554<br>589<br>528<br>473<br>1,621<br>1,296<br>1,127<br>1,250<br>1,018<br>423<br>135<br>Number<br>6,319<br>1,804<br>11             | 5.8%<br>6.2%<br>5.0%<br>17.0%<br>13.6%<br>11.8%<br>13.1%<br>10.7%<br>4.4%<br>1.4%<br><b>2028</b><br>Percent<br>66.2%<br>18.9%<br>0.1%                           |
| 10 - 14<br>15 - 19<br>20 - 24<br>25 - 34<br>35 - 44<br>45 - 54<br>55 - 64<br>65 - 74<br>75 - 84<br>85+<br>Race and Ethnicity<br>White Alone<br>Black Alone<br>American Indian Alone<br>Asian Alone                                                                                    | 690<br>840<br>784<br>425<br>945<br>1,348<br>1,536<br>987<br>376<br>181<br>62<br>02<br>02<br>02<br>02<br>02<br>02<br>02<br>02<br>02<br>02<br>02<br>02<br>02             | 7.9%<br>9.7%<br>9.0%<br>4.9%<br>10.9%<br>15.5%<br>17.7%<br>11.4%<br>4.3%<br>2.1%<br>0.7%<br><b>nsus 2010</b><br>Percent<br>81.5%<br>11.7%<br>0.1%<br>3.2%                  | 631<br>703<br>694<br>497<br>996<br>1,213<br>1,275<br>1,278<br>845<br>359<br>154<br><b>Cen</b><br>Number<br>6,457<br>1,581<br>11<br>459             | 6.8%<br>7.6%<br>7.5%<br>5.4%<br>10.8%<br>13.2%<br>13.8%<br>13.9%<br>9.2%<br>3.9%<br>1.7%<br>9.2%<br>3.9%<br>1.7%<br>Percent<br>70.1%<br>17.2%<br>0.1%<br>5.0%                 | 555<br>602<br>647<br>585<br>1,395<br>1,172<br>1,287<br>1,365<br>840<br>302<br>111<br>Number<br>6,448<br>1,644<br>11<br>503             | 5.9%<br>6.4%<br>6.9%<br>6.2%<br>14.9%<br>12.5%<br>13.7%<br>14.6%<br>9.0%<br>3.2%<br>1.2%<br><b>2023</b><br>Percent<br>68.9%<br>17.6%<br>0.1%<br>5.4% | 554<br>589<br>528<br>473<br>1,621<br>1,296<br>1,127<br>1,250<br>1,018<br>423<br>135<br>Number<br>6,319<br>1,804<br>1,804<br>11    | 5.8%<br>6.2%<br>5.0%<br>17.0%<br>13.6%<br>11.8%<br>13.1%<br>10.7%<br>4.4%<br>1.4%<br><b>2028</b><br>Percent<br>66.2%<br>18.9%<br>0.1%<br>6.0%                   |
| 10 - 14<br>15 - 19<br>20 - 24<br>25 - 34<br>35 - 44<br>45 - 54<br>55 - 64<br>65 - 74<br>75 - 84<br>85+<br><b>Race and Ethnicity</b><br>White Alone<br>Black Alone<br>American Indian Alone<br>Asian Alone<br>Pacific Islander Alone                                                   | 690<br>840<br>784<br>425<br>945<br>1,348<br>1,536<br>987<br>376<br>181<br>62<br><b>Ce</b><br>Number<br>7,084<br>1,021<br>8<br>282<br>2                                 | 7.9%<br>9.7%<br>9.0%<br>4.9%<br>10.9%<br>15.5%<br>17.7%<br>11.4%<br>4.3%<br>2.1%<br>0.7%<br><b>nsus 2010</b><br>Percent<br>81.5%<br>11.7%<br>0.1%<br>3.2%<br>0.0%          | 631<br>703<br>694<br>497<br>996<br>1,213<br>1,275<br>1,278<br>845<br>359<br>154<br><b>Cen</b><br>Number<br>6,457<br>1,581<br>11<br>459<br>3        | 6.8%<br>7.6%<br>7.5%<br>5.4%<br>10.8%<br>13.2%<br>13.8%<br>13.9%<br>9.2%<br>3.9%<br>1.7%<br>9.2%<br>3.9%<br>1.7%<br>Percent<br>70.1%<br>17.2%<br>0.1%<br>5.0%<br>0.0%         | 555<br>602<br>647<br>585<br>1,395<br>1,172<br>1,287<br>1,365<br>840<br>302<br>111<br>Number<br>6,448<br>1,644<br>11<br>503<br>4        | 5.9%<br>6.4%<br>6.2%<br>14.9%<br>12.5%<br>13.7%<br>14.6%<br>9.0%<br>3.2%<br>1.2%<br><b>2023</b><br>Percent<br>68.9%<br>17.6%<br>0.1%<br>5.4%         | 554<br>589<br>528<br>473<br>1,621<br>1,296<br>1,127<br>1,250<br>1,018<br>423<br>135<br>Number<br>6,319<br>1,804<br>11<br>572<br>4 | 5.8%<br>6.2%<br>5.0%<br>17.0%<br>13.6%<br>13.1%<br>10.7%<br>4.4%<br>10.7%<br>4.4%<br>2028<br>Percent<br>66.2%<br>18.9%<br>0.1%<br>6.0%                          |
| 10 - 14<br>15 - 19<br>20 - 24<br>25 - 34<br>35 - 44<br>45 - 54<br>55 - 64<br>65 - 74<br>75 - 84<br>85+<br><b>Race and Ethnicity</b><br>White Alone<br>Black Alone<br>American Indian Alone<br>American Indian Alone<br>Asian Alone<br>Pacific Islander Alone<br>Some Other Race Alone | 690<br>840<br>784<br>425<br>945<br>1,348<br>1,536<br>987<br>376<br>181<br>62<br><b>Ce</b><br>Number<br>7,084<br>1,021<br>8<br>282<br>282<br>2<br>46                    | 7.9%<br>9.7%<br>9.0%<br>4.9%<br>10.9%<br>15.5%<br>17.7%<br>11.4%<br>4.3%<br>2.1%<br>0.7%<br>nsus 2010<br>Percent<br>81.5%<br>11.7%<br>0.1%<br>3.2%<br>0.0%<br>0.5%<br>2.9% | 631<br>703<br>694<br>497<br>996<br>1,213<br>1,275<br>1,278<br>845<br>359<br>154<br><b>Cen</b><br>Number<br>6,457<br>1,581<br>11<br>459<br>3<br>116 | 6.8%<br>7.6%<br>5.4%<br>10.8%<br>13.2%<br>13.8%<br>13.9%<br>9.2%<br>3.9%<br>1.7%<br>Percent<br>70.1%<br>17.2%<br>0.1%<br>5.0%<br>0.0%<br>1.3%<br>6.4%                         | 555<br>602<br>647<br>585<br>1,395<br>1,172<br>1,287<br>1,365<br>840<br>302<br>111<br>Number<br>6,448<br>1,644<br>11<br>503<br>4<br>124 | 5.9%<br>6.4%<br>6.2%<br>14.9%<br>12.5%<br>13.7%<br>14.6%<br>9.0%<br>3.2%<br>1.2%<br><b>2023</b><br>Percent<br>68.9%<br>17.6%<br>0.1%<br>5.4%<br>0.0% | 554<br>589<br>528<br>473<br>1,621<br>1,296<br>1,127<br>1,250<br>1,018<br>423<br>135<br>Number<br>6,319<br>1,804<br>11<br>572<br>4 | 5.8%<br>6.2%<br>5.0%<br>17.0%<br>13.6%<br>13.8%<br>13.1%<br>10.7%<br>4.4%<br>10.7%<br>4.4%<br>2028<br>Percent<br>66.2%<br>18.9%<br>0.1%<br>6.0%<br>0.0%<br>1.4% |
| 10 - 14<br>15 - 19<br>20 - 24<br>25 - 34<br>35 - 44<br>45 - 54<br>55 - 64<br>65 - 74<br>75 - 84<br>85+<br><b>Race and Ethnicity</b><br>White Alone<br>Black Alone<br>American Indian Alone<br>American Indian Alone<br>Asian Alone<br>Pacific Islander Alone<br>Some Other Race Alone | 690<br>840<br>784<br>425<br>945<br>1,348<br>1,536<br>987<br>376<br>181<br>62<br><b>Ce</b><br>Number<br>7,084<br>1,021<br>8<br>282<br>282<br>2<br>46                    | 7.9%<br>9.7%<br>9.0%<br>4.9%<br>10.9%<br>15.5%<br>17.7%<br>11.4%<br>4.3%<br>2.1%<br>0.7%<br>Nsus 2010<br>Percent<br>81.5%<br>11.7%<br>0.1%<br>3.2%<br>0.0%<br>0.5%         | 631<br>703<br>694<br>497<br>996<br>1,213<br>1,275<br>1,278<br>845<br>359<br>154<br><b>Cen</b><br>Number<br>6,457<br>1,581<br>11<br>459<br>3<br>116 | 6.8%<br>7.6%<br>7.5%<br>5.4%<br>10.8%<br>13.2%<br>13.8%<br>13.9%<br>9.2%<br>3.9%<br>1.7%<br>9.2%<br>3.9%<br>1.7%<br>Percent<br>70.1%<br>17.2%<br>0.1%<br>5.0%<br>0.0%<br>1.3% | 555<br>602<br>647<br>585<br>1,395<br>1,172<br>1,287<br>1,365<br>840<br>302<br>111<br>Number<br>6,448<br>1,644<br>11<br>503<br>4<br>124 | 5.9%<br>6.4%<br>6.2%<br>14.9%<br>12.5%<br>13.7%<br>14.6%<br>9.0%<br>3.2%<br>1.2%<br><b>2023</b><br>Percent<br>68.9%<br>17.6%<br>0.1%<br>5.4%<br>0.0% | 554<br>589<br>528<br>473<br>1,621<br>1,296<br>1,127<br>1,250<br>1,018<br>423<br>135<br>Number<br>6,319<br>1,804<br>11<br>572<br>4 | 5.8%<br>6.2%<br>5.0%<br>17.0%<br>13.6%<br>13.8%<br>13.1%<br>10.7%<br>4.4%<br>10.7%<br>4.4%<br>2028<br>Percent<br>66.2%<br>18.9%<br>0.1%<br>6.0%<br>0.0%<br>1.4% |