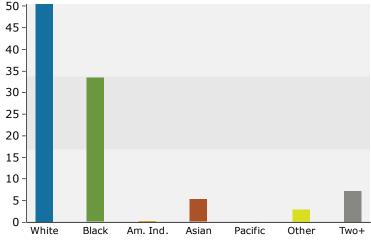

Pickerington Refugee Rd. & OH 256 Ring: 1 mile radius Prepared by Esri

Latitude: 39.91000 Longitude: -82.77841

| Summary                                                                                                                                                                                                                                                                               |                                                                                                                                                                        | Census 2                                                                                                                                                                   | 2010                                                                                                                                               | Census 20                                                                                                                                                                     |                                                                                                                                        | 2023                                                                                                                                                 |                                                                                                                                   | 2028                                                                                                                                                            |
|---------------------------------------------------------------------------------------------------------------------------------------------------------------------------------------------------------------------------------------------------------------------------------------|------------------------------------------------------------------------------------------------------------------------------------------------------------------------|----------------------------------------------------------------------------------------------------------------------------------------------------------------------------|----------------------------------------------------------------------------------------------------------------------------------------------------|-------------------------------------------------------------------------------------------------------------------------------------------------------------------------------|----------------------------------------------------------------------------------------------------------------------------------------|------------------------------------------------------------------------------------------------------------------------------------------------------|-----------------------------------------------------------------------------------------------------------------------------------|-----------------------------------------------------------------------------------------------------------------------------------------------------------------|
| Population                                                                                                                                                                                                                                                                            |                                                                                                                                                                        |                                                                                                                                                                            | 3,693                                                                                                                                              | 9,2                                                                                                                                                                           | 13                                                                                                                                     | 9,365                                                                                                                                                |                                                                                                                                   | 9,543                                                                                                                                                           |
| Households                                                                                                                                                                                                                                                                            |                                                                                                                                                                        | 2                                                                                                                                                                          | 2,991                                                                                                                                              | 3,2                                                                                                                                                                           | 41                                                                                                                                     | 3,311                                                                                                                                                | 1                                                                                                                                 | 3,377                                                                                                                                                           |
| Families                                                                                                                                                                                                                                                                              |                                                                                                                                                                        | 2                                                                                                                                                                          | 2,385                                                                                                                                              | 2,4                                                                                                                                                                           | 74                                                                                                                                     | 2,531                                                                                                                                                | 1                                                                                                                                 | 2,568                                                                                                                                                           |
| Average Household Size                                                                                                                                                                                                                                                                |                                                                                                                                                                        |                                                                                                                                                                            | 2.88                                                                                                                                               |                                                                                                                                                                               | 81                                                                                                                                     | 2.79                                                                                                                                                 |                                                                                                                                   | 2.79                                                                                                                                                            |
| Owner Occupied Housing Units                                                                                                                                                                                                                                                          |                                                                                                                                                                        | 2                                                                                                                                                                          | 2,423                                                                                                                                              | 2,4                                                                                                                                                                           |                                                                                                                                        | 2,597                                                                                                                                                | 7                                                                                                                                 | 2,655                                                                                                                                                           |
| Renter Occupied Housing Units                                                                                                                                                                                                                                                         |                                                                                                                                                                        |                                                                                                                                                                            | 568                                                                                                                                                | 7                                                                                                                                                                             | 80                                                                                                                                     | 714                                                                                                                                                  | 1                                                                                                                                 | 721                                                                                                                                                             |
| Median Age                                                                                                                                                                                                                                                                            |                                                                                                                                                                        |                                                                                                                                                                            | 36.2                                                                                                                                               | 39                                                                                                                                                                            | 9.2                                                                                                                                    | 38.4                                                                                                                                                 | 1                                                                                                                                 | 38.3                                                                                                                                                            |
| Trends: 2023-2028 Annual Rate                                                                                                                                                                                                                                                         |                                                                                                                                                                        |                                                                                                                                                                            | Area                                                                                                                                               |                                                                                                                                                                               |                                                                                                                                        | State                                                                                                                                                |                                                                                                                                   | National                                                                                                                                                        |
| Population                                                                                                                                                                                                                                                                            |                                                                                                                                                                        |                                                                                                                                                                            | 0.38%                                                                                                                                              |                                                                                                                                                                               |                                                                                                                                        | 0.00%                                                                                                                                                |                                                                                                                                   | 0.30%                                                                                                                                                           |
| Households                                                                                                                                                                                                                                                                            |                                                                                                                                                                        |                                                                                                                                                                            | 0.40%                                                                                                                                              |                                                                                                                                                                               |                                                                                                                                        | 0.19%                                                                                                                                                |                                                                                                                                   | 0.49%                                                                                                                                                           |
| Families                                                                                                                                                                                                                                                                              |                                                                                                                                                                        |                                                                                                                                                                            | 0.29%                                                                                                                                              |                                                                                                                                                                               |                                                                                                                                        | 0.11%                                                                                                                                                |                                                                                                                                   | 0.44%                                                                                                                                                           |
| Owner HHs                                                                                                                                                                                                                                                                             |                                                                                                                                                                        |                                                                                                                                                                            | 0.44%                                                                                                                                              |                                                                                                                                                                               |                                                                                                                                        | 0.34%                                                                                                                                                |                                                                                                                                   | 0.66%                                                                                                                                                           |
| Median Household Income                                                                                                                                                                                                                                                               |                                                                                                                                                                        |                                                                                                                                                                            | 1.31%                                                                                                                                              |                                                                                                                                                                               |                                                                                                                                        | 3.07%                                                                                                                                                |                                                                                                                                   | 2.57%                                                                                                                                                           |
|                                                                                                                                                                                                                                                                                       |                                                                                                                                                                        |                                                                                                                                                                            |                                                                                                                                                    |                                                                                                                                                                               |                                                                                                                                        | 2023                                                                                                                                                 |                                                                                                                                   | 2028                                                                                                                                                            |
| Households by Income                                                                                                                                                                                                                                                                  |                                                                                                                                                                        |                                                                                                                                                                            |                                                                                                                                                    | Nu                                                                                                                                                                            | ımber                                                                                                                                  | Percent                                                                                                                                              | Number                                                                                                                            | Percent                                                                                                                                                         |
| <\$15,000                                                                                                                                                                                                                                                                             |                                                                                                                                                                        |                                                                                                                                                                            |                                                                                                                                                    |                                                                                                                                                                               | 50                                                                                                                                     | 1.5%                                                                                                                                                 | 40                                                                                                                                | 1.2%                                                                                                                                                            |
| \$15,000 - \$24,999                                                                                                                                                                                                                                                                   |                                                                                                                                                                        |                                                                                                                                                                            |                                                                                                                                                    |                                                                                                                                                                               | 83                                                                                                                                     | 2.5%                                                                                                                                                 | 59                                                                                                                                | 1.7%                                                                                                                                                            |
| \$25,000 - \$34,999                                                                                                                                                                                                                                                                   |                                                                                                                                                                        |                                                                                                                                                                            |                                                                                                                                                    |                                                                                                                                                                               | 172                                                                                                                                    | 5.2%                                                                                                                                                 | 137                                                                                                                               | 4.1%                                                                                                                                                            |
| \$35,000 - \$49,999                                                                                                                                                                                                                                                                   |                                                                                                                                                                        |                                                                                                                                                                            |                                                                                                                                                    |                                                                                                                                                                               | 195                                                                                                                                    | 5.9%                                                                                                                                                 | 160                                                                                                                               | 4.7%                                                                                                                                                            |
| \$50,000 - \$74,999                                                                                                                                                                                                                                                                   |                                                                                                                                                                        |                                                                                                                                                                            |                                                                                                                                                    |                                                                                                                                                                               | 364                                                                                                                                    | 11.0%                                                                                                                                                | 309                                                                                                                               | 9.2%                                                                                                                                                            |
| \$75,000 - \$99,999                                                                                                                                                                                                                                                                   |                                                                                                                                                                        |                                                                                                                                                                            |                                                                                                                                                    |                                                                                                                                                                               | 506                                                                                                                                    | 15.3%                                                                                                                                                | 467                                                                                                                               | 13.8%                                                                                                                                                           |
| \$100,000 - \$149,999                                                                                                                                                                                                                                                                 |                                                                                                                                                                        |                                                                                                                                                                            |                                                                                                                                                    | :                                                                                                                                                                             | 1,105                                                                                                                                  | 33.4%                                                                                                                                                | 1,177                                                                                                                             | 34.9%                                                                                                                                                           |
| \$150,000 - \$199,999                                                                                                                                                                                                                                                                 |                                                                                                                                                                        |                                                                                                                                                                            |                                                                                                                                                    |                                                                                                                                                                               | 579                                                                                                                                    | 17.5%                                                                                                                                                | 741                                                                                                                               | 21.9%                                                                                                                                                           |
| \$200,000+                                                                                                                                                                                                                                                                            |                                                                                                                                                                        |                                                                                                                                                                            |                                                                                                                                                    |                                                                                                                                                                               | 255                                                                                                                                    | 7.7%                                                                                                                                                 | 285                                                                                                                               | 8.4%                                                                                                                                                            |
|                                                                                                                                                                                                                                                                                       |                                                                                                                                                                        |                                                                                                                                                                            |                                                                                                                                                    |                                                                                                                                                                               |                                                                                                                                        |                                                                                                                                                      |                                                                                                                                   |                                                                                                                                                                 |
| Median Household Income                                                                                                                                                                                                                                                               |                                                                                                                                                                        |                                                                                                                                                                            |                                                                                                                                                    | \$10                                                                                                                                                                          | 7,924                                                                                                                                  |                                                                                                                                                      | \$115,194                                                                                                                         |                                                                                                                                                                 |
| Average Household Income                                                                                                                                                                                                                                                              |                                                                                                                                                                        |                                                                                                                                                                            |                                                                                                                                                    | \$124                                                                                                                                                                         | 4,101                                                                                                                                  |                                                                                                                                                      | \$137,668                                                                                                                         |                                                                                                                                                                 |
| Per Capita Income                                                                                                                                                                                                                                                                     |                                                                                                                                                                        |                                                                                                                                                                            |                                                                                                                                                    | \$44                                                                                                                                                                          | 4,285                                                                                                                                  |                                                                                                                                                      | \$49,167                                                                                                                          |                                                                                                                                                                 |
|                                                                                                                                                                                                                                                                                       | Ce                                                                                                                                                                     | nsus 2010                                                                                                                                                                  | Cen                                                                                                                                                | sus 2020                                                                                                                                                                      |                                                                                                                                        | 2023                                                                                                                                                 |                                                                                                                                   | 2028                                                                                                                                                            |
| Population by Age                                                                                                                                                                                                                                                                     | Number                                                                                                                                                                 | Percent                                                                                                                                                                    | Number                                                                                                                                             | Percent                                                                                                                                                                       | Number                                                                                                                                 |                                                                                                                                                      | Number                                                                                                                            | Percent                                                                                                                                                         |
| 0 - 4                                                                                                                                                                                                                                                                                 | 520                                                                                                                                                                    |                                                                                                                                                                            | ECT                                                                                                                                                |                                                                                                                                                                               | 505                                                                                                                                    | 5.4%                                                                                                                                                 |                                                                                                                                   | E C 0/                                                                                                                                                          |
|                                                                                                                                                                                                                                                                                       |                                                                                                                                                                        | 6.0%                                                                                                                                                                       | 567                                                                                                                                                | 6.2%                                                                                                                                                                          |                                                                                                                                        |                                                                                                                                                      | 530                                                                                                                               | 5.6%                                                                                                                                                            |
| 5 - 9                                                                                                                                                                                                                                                                                 | 690                                                                                                                                                                    | 7.9%                                                                                                                                                                       | 631                                                                                                                                                | 6.8%                                                                                                                                                                          | 555                                                                                                                                    | 5.9%                                                                                                                                                 | 554                                                                                                                               | 5.8%                                                                                                                                                            |
| 10 - 14                                                                                                                                                                                                                                                                               | 690<br>840                                                                                                                                                             | 7.9%<br>9.7%                                                                                                                                                               | 631<br>703                                                                                                                                         | 6.8%<br>7.6%                                                                                                                                                                  | 555<br>602                                                                                                                             | 5.9%<br>6.4%                                                                                                                                         | 554<br>589                                                                                                                        | 5.8%<br>6.2%                                                                                                                                                    |
| 10 - 14<br>15 - 19                                                                                                                                                                                                                                                                    | 690<br>840<br>784                                                                                                                                                      | 7.9%<br>9.7%<br>9.0%                                                                                                                                                       | 631<br>703<br>694                                                                                                                                  | 6.8%<br>7.6%<br>7.5%                                                                                                                                                          | 555<br>602<br>647                                                                                                                      | 5.9%<br>6.4%<br>6.9%                                                                                                                                 | 554<br>589<br>528                                                                                                                 | 5.8%<br>6.2%<br>5.5%                                                                                                                                            |
| 10 - 14<br>15 - 19<br>20 - 24                                                                                                                                                                                                                                                         | 690<br>840<br>784<br>425                                                                                                                                               | 7.9%<br>9.7%<br>9.0%<br>4.9%                                                                                                                                               | 631<br>703<br>694<br>497                                                                                                                           | 6.8%<br>7.6%<br>7.5%<br>5.4%                                                                                                                                                  | 555<br>602<br>647<br>585                                                                                                               | 5.9%<br>6.4%<br>6.9%<br>6.2%                                                                                                                         | 554<br>589<br>528<br>473                                                                                                          | 5.8%<br>6.2%<br>5.5%<br>5.0%                                                                                                                                    |
| 10 - 14<br>15 - 19<br>20 - 24<br>25 - 34                                                                                                                                                                                                                                              | 690<br>840<br>784<br>425<br>945                                                                                                                                        | 7.9%<br>9.7%<br>9.0%<br>4.9%<br>10.9%                                                                                                                                      | 631<br>703<br>694<br>497<br>996                                                                                                                    | 6.8%<br>7.6%<br>7.5%<br>5.4%<br>10.8%                                                                                                                                         | 555<br>602<br>647                                                                                                                      | 5.9%<br>6.4%<br>6.9%<br>6.2%<br>14.9%                                                                                                                | 554<br>589<br>528<br>473<br>1,621                                                                                                 | 5.8%<br>6.2%<br>5.5%<br>5.0%<br>17.0%                                                                                                                           |
| 10 - 14<br>15 - 19<br>20 - 24<br>25 - 34<br>35 - 44                                                                                                                                                                                                                                   | 690<br>840<br>784<br>425<br>945<br>1,348                                                                                                                               | 7.9%<br>9.7%<br>9.0%<br>4.9%                                                                                                                                               | 631<br>703<br>694<br>497<br>996<br>1,213                                                                                                           | 6.8%<br>7.6%<br>7.5%<br>5.4%                                                                                                                                                  | 555<br>602<br>647<br>585<br>1,395<br>1,172                                                                                             | 5.9%<br>6.4%<br>6.9%<br>6.2%<br>14.9%<br>12.5%                                                                                                       | 554<br>589<br>528<br>473<br>1,621<br>1,296                                                                                        | 5.8%<br>6.2%<br>5.5%<br>5.0%                                                                                                                                    |
| 10 - 14<br>15 - 19<br>20 - 24<br>25 - 34<br>35 - 44<br>45 - 54                                                                                                                                                                                                                        | 690<br>840<br>784<br>425<br>945<br>1,348<br>1,536                                                                                                                      | 7.9%<br>9.7%<br>9.0%<br>4.9%<br>10.9%<br>15.5%<br>17.7%                                                                                                                    | 631<br>703<br>694<br>497<br>996<br>1,213<br>1,275                                                                                                  | 6.8%<br>7.6%<br>7.5%<br>5.4%<br>10.8%<br>13.2%<br>13.8%                                                                                                                       | 555<br>602<br>647<br>585<br>1,395<br>1,172<br>1,287                                                                                    | 5.9%<br>6.4%<br>6.9%<br>6.2%<br>14.9%<br>12.5%<br>13.7%                                                                                              | 554<br>589<br>528<br>473<br>1,621<br>1,296<br>1,127                                                                               | 5.8%<br>6.2%<br>5.5%<br>5.0%<br>17.0%<br>13.6%<br>11.8%                                                                                                         |
| 10 - 14<br>15 - 19<br>20 - 24<br>25 - 34<br>35 - 44                                                                                                                                                                                                                                   | 690<br>840<br>784<br>425<br>945<br>1,348                                                                                                                               | 7.9%<br>9.7%<br>9.0%<br>4.9%<br>10.9%<br>15.5%                                                                                                                             | 631<br>703<br>694<br>497<br>996<br>1,213                                                                                                           | 6.8%<br>7.6%<br>7.5%<br>5.4%<br>10.8%<br>13.2%                                                                                                                                | 555<br>602<br>647<br>585<br>1,395<br>1,172                                                                                             | 5.9%<br>6.4%<br>6.9%<br>6.2%<br>14.9%<br>12.5%<br>13.7%                                                                                              | 554<br>589<br>528<br>473<br>1,621<br>1,296                                                                                        | 5.8%<br>6.2%<br>5.5%<br>5.0%<br>17.0%<br>13.6%                                                                                                                  |
| 10 - 14<br>15 - 19<br>20 - 24<br>25 - 34<br>35 - 44<br>45 - 54<br>55 - 64<br>65 - 74                                                                                                                                                                                                  | 690<br>840<br>784<br>425<br>945<br>1,348<br>1,536                                                                                                                      | 7.9%<br>9.7%<br>9.0%<br>4.9%<br>10.9%<br>15.5%<br>17.7%                                                                                                                    | 631<br>703<br>694<br>497<br>996<br>1,213<br>1,275                                                                                                  | 6.8%<br>7.6%<br>7.5%<br>5.4%<br>10.8%<br>13.2%<br>13.8%                                                                                                                       | 555<br>602<br>647<br>585<br>1,395<br>1,172<br>1,287                                                                                    | 5.9% $6.4%$ $6.9%$ $6.2%$ $14.9%$ $12.5%$ $13.7%$ $14.6%$                                                                                            | 554<br>589<br>528<br>473<br>1,621<br>1,296<br>1,127                                                                               | 5.8%<br>6.2%<br>5.5%<br>5.0%<br>17.0%<br>13.6%<br>11.8%                                                                                                         |
| 10 - 14<br>15 - 19<br>20 - 24<br>25 - 34<br>35 - 44<br>45 - 54<br>55 - 64                                                                                                                                                                                                             | 690<br>840<br>784<br>425<br>945<br>1,348<br>1,536<br>987                                                                                                               | 7.9%<br>9.7%<br>9.0%<br>4.9%<br>10.9%<br>15.5%<br>17.7%<br>11.4%                                                                                                           | 631<br>703<br>694<br>497<br>996<br>1,213<br>1,275<br>1,278                                                                                         | 6.8%<br>7.6%<br>7.5%<br>5.4%<br>10.8%<br>13.2%<br>13.8%<br>13.9%                                                                                                              | 555<br>602<br>647<br>585<br>1,395<br>1,172<br>1,287<br>1,365                                                                           | 5.9% $6.4%$ $6.9%$ $6.2%$ $14.9%$ $12.5%$ $13.7%$ $14.6%$ $9.0%$                                                                                     | 554<br>589<br>528<br>473<br>1,621<br>1,296<br>1,127<br>1,250                                                                      | 5.8%<br>6.2%<br>5.5%<br>5.0%<br>17.0%<br>13.6%<br>11.8%<br>13.1%                                                                                                |
| 10 - 14<br>15 - 19<br>20 - 24<br>25 - 34<br>35 - 44<br>45 - 54<br>55 - 64<br>65 - 74                                                                                                                                                                                                  | 690<br>840<br>784<br>425<br>945<br>1,348<br>1,536<br>987<br>376                                                                                                        | 7.9%<br>9.7%<br>9.0%<br>4.9%<br>10.9%<br>15.5%<br>17.7%<br>11.4%<br>4.3%                                                                                                   | 631<br>703<br>694<br>497<br>996<br>1,213<br>1,275<br>1,278<br>845<br>359<br>154                                                                    | 6.8%<br>7.6%<br>7.5%<br>5.4%<br>10.8%<br>13.2%<br>13.8%<br>13.9%<br>9.2%<br>3.9%<br>1.7%                                                                                      | 555<br>602<br>647<br>585<br>1,395<br>1,172<br>1,287<br>1,365<br>840                                                                    | 5.9% $6.4%$ $6.9%$ $6.2%$ $14.9%$ $12.5%$ $13.7%$ $14.6%$ $9.0%$ $3.2%$                                                                              | 554<br>589<br>473<br>1,621<br>1,296<br>1,127<br>1,250<br>1,018                                                                    | 5.8%<br>6.2%<br>5.5%<br>17.0%<br>13.6%<br>11.8%<br>13.1%<br>10.7%<br>4.4%<br>1.4%                                                                               |
| 10 - 14<br>15 - 19<br>20 - 24<br>25 - 34<br>35 - 44<br>45 - 54<br>55 - 64<br>65 - 74<br>75 - 84                                                                                                                                                                                       | 690<br>840<br>784<br>425<br>945<br>1,348<br>1,536<br>987<br>376<br>181<br>62                                                                                           | 7.9%<br>9.7%<br>9.0%<br>4.9%<br>10.9%<br>15.5%<br>17.7%<br>11.4%<br>4.3%<br>2.1%                                                                                           | 631<br>703<br>694<br>497<br>996<br>1,213<br>1,275<br>1,278<br>845<br>359<br>154                                                                    | 6.8%<br>7.6%<br>5.4%<br>10.8%<br>13.2%<br>13.8%<br>13.9%<br>9.2%<br>3.9%                                                                                                      | 555<br>602<br>647<br>585<br>1,395<br>1,172<br>1,287<br>1,365<br>840<br>302                                                             | 5.9% $6.4%$ $6.9%$ $6.2%$ $14.9%$ $12.5%$ $13.7%$ $14.6%$ $9.0%$ $3.2%$                                                                              | 554<br>589<br>473<br>1,621<br>1,296<br>1,127<br>1,250<br>1,018<br>423                                                             | 5.8%<br>6.2%<br>5.5%<br>17.0%<br>13.6%<br>11.8%<br>13.1%<br>10.7%<br>4.4%                                                                                       |
| 10 - 14<br>15 - 19<br>20 - 24<br>25 - 34<br>35 - 44<br>45 - 54<br>55 - 64<br>65 - 74<br>75 - 84                                                                                                                                                                                       | 690<br>840<br>784<br>425<br>945<br>1,348<br>1,536<br>987<br>376<br>181<br>62                                                                                           | 7.9%<br>9.7%<br>4.9%<br>10.9%<br>15.5%<br>17.7%<br>11.4%<br>4.3%<br>2.1%<br>0.7%                                                                                           | 631<br>703<br>694<br>497<br>996<br>1,213<br>1,275<br>1,278<br>845<br>359<br>154                                                                    | 6.8%<br>7.6%<br>7.5%<br>5.4%<br>10.8%<br>13.2%<br>13.8%<br>13.9%<br>9.2%<br>3.9%<br>1.7%                                                                                      | 555<br>602<br>647<br>585<br>1,395<br>1,172<br>1,287<br>1,365<br>840<br>302                                                             | 5.9% $6.4%$ $6.9%$ $6.2%$ $14.9%$ $12.5%$ $13.7%$ $14.6%$ $9.0%$ $3.2%$ $1.2%$                                                                       | 554<br>589<br>473<br>1,621<br>1,296<br>1,127<br>1,250<br>1,018<br>423                                                             | 5.8%<br>6.2%<br>5.5%<br>17.0%<br>13.6%<br>11.8%<br>13.1%<br>10.7%<br>4.4%<br>1.4%                                                                               |
| 10 - 14<br>15 - 19<br>20 - 24<br>25 - 34<br>35 - 44<br>45 - 54<br>55 - 64<br>65 - 74<br>75 - 84<br>85+                                                                                                                                                                                | 690<br>840<br>784<br>425<br>945<br>1,348<br>1,536<br>987<br>376<br>181<br>62<br><b>Ce</b>                                                                              | 7.9%<br>9.7%<br>9.0%<br>4.9%<br>10.9%<br>15.5%<br>17.7%<br>11.4%<br>4.3%<br>2.1%<br>0.7%<br><b>nsus 2010</b>                                                               | 631<br>703<br>694<br>497<br>996<br>1,213<br>1,275<br>1,278<br>845<br>359<br>154<br><b>Cen</b>                                                      | 6.8%<br>7.6%<br>5.4%<br>10.8%<br>13.2%<br>13.8%<br>13.9%<br>9.2%<br>3.9%<br>1.7%<br>suss 2020                                                                                 | 555<br>602<br>647<br>585<br>1,395<br>1,172<br>1,287<br>1,365<br>840<br>302<br>111                                                      | 5.9%<br>6.4%<br>6.9%<br>6.2%<br>14.9%<br>12.5%<br>13.7%<br>14.6%<br>9.0%<br>3.2%<br>1.2%<br><b>2023</b>                                              | 554<br>589<br>528<br>473<br>1,621<br>1,296<br>1,127<br>1,250<br>1,018<br>423<br>135                                               | 5.8%<br>6.2%<br>5.5%<br>5.0%<br>17.0%<br>13.6%<br>11.8%<br>13.1%<br>10.7%<br>4.4%<br>1.4%<br><b>2028</b><br>Percent<br>66.2%                                    |
| 10 - 14<br>15 - 19<br>20 - 24<br>25 - 34<br>35 - 44<br>45 - 54<br>55 - 64<br>65 - 74<br>75 - 84<br>85+<br><b>Race and Ethnicity</b><br>White Alone<br>Black Alone                                                                                                                     | 690<br>840<br>784<br>425<br>945<br>1,348<br>1,536<br>987<br>376<br>181<br>62<br>181<br>62<br><b>Ce</b>                                                                 | 7.9%<br>9.7%<br>9.0%<br>4.9%<br>10.9%<br>15.5%<br>17.7%<br>11.4%<br>4.3%<br>2.1%<br>0.7%<br><b>nsus 2010</b><br>Percent<br>81.5%<br>11.7%                                  | 631<br>703<br>694<br>497<br>996<br>1,213<br>1,275<br>1,278<br>845<br>359<br>154<br><b>Cen</b><br>Number<br>6,457<br>1,581                          | 6.8%<br>7.6%<br>7.5%<br>5.4%<br>10.8%<br>13.2%<br>13.8%<br>13.9%<br>9.2%<br>3.9%<br>1.7%<br>9.220<br>Percent<br>70.1%<br>17.2%                                                | 555<br>602<br>647<br>585<br>1,395<br>1,172<br>1,287<br>1,365<br>840<br>302<br>111<br>Number                                            | 5.9%<br>6.4%<br>6.2%<br>14.9%<br>12.5%<br>13.7%<br>14.6%<br>9.0%<br>3.2%<br>1.2%<br><b>2023</b><br>Percent<br>68.9%<br>17.6%                         | 554<br>589<br>528<br>473<br>1,621<br>1,296<br>1,127<br>1,250<br>1,018<br>423<br>135<br>Number                                     | 5.8%<br>6.2%<br>5.5%<br>5.0%<br>17.0%<br>13.6%<br>11.8%<br>13.1%<br>10.7%<br>4.4%<br>1.4%<br><b>2028</b><br>Percent<br>66.2%<br>18.9%                           |
| 10 - 14<br>15 - 19<br>20 - 24<br>25 - 34<br>35 - 44<br>45 - 54<br>55 - 64<br>65 - 74<br>75 - 84<br>85+<br><b>Race and Ethnicity</b><br>White Alone                                                                                                                                    | 690<br>840<br>784<br>425<br>945<br>1,348<br>1,536<br>987<br>376<br>181<br>62<br>0<br>0<br>0<br>0<br>0<br>0<br>0<br>0<br>0<br>0<br>0<br>0<br>0<br>0<br>0<br>0<br>0<br>0 | 7.9%<br>9.7%<br>9.0%<br>4.9%<br>10.9%<br>15.5%<br>17.7%<br>11.4%<br>4.3%<br>2.1%<br>0.7%<br><b>nsus 2010</b><br>Percent<br>81.5%                                           | 631<br>703<br>694<br>497<br>996<br>1,213<br>1,275<br>1,278<br>845<br>359<br>154<br><b>Cen</b><br>Number<br>6,457<br>1,581<br>11                    | 6.8%<br>7.6%<br>7.5%<br>5.4%<br>10.8%<br>13.2%<br>13.8%<br>13.9%<br>9.2%<br>3.9%<br>1.7%<br>9.2%<br>Percent<br>70.1%<br>17.2%<br>0.1%                                         | 555<br>602<br>647<br>585<br>1,395<br>1,172<br>1,287<br>1,365<br>840<br>302<br>111<br>Number<br>6,448                                   | 5.9%<br>6.4%<br>6.2%<br>14.9%<br>12.5%<br>13.7%<br>14.6%<br>9.0%<br>3.2%<br>1.2%<br><b>2023</b><br>Percent<br>68.9%<br>17.6%<br>0.1%                 | 554<br>589<br>473<br>1,621<br>1,296<br>1,127<br>1,250<br>1,018<br>423<br>135<br>Number<br>6,319                                   | 5.8%<br>6.2%<br>5.5%<br>5.0%<br>17.0%<br>13.6%<br>11.8%<br>13.1%<br>10.7%<br>4.4%<br>1.4%<br><b>2028</b><br>Percent<br>66.2%                                    |
| 10 - 14<br>15 - 19<br>20 - 24<br>25 - 34<br>35 - 44<br>45 - 54<br>55 - 64<br>65 - 74<br>75 - 84<br>85+<br><b>Race and Ethnicity</b><br>White Alone<br>Black Alone                                                                                                                     | 690<br>840<br>784<br>425<br>945<br>1,348<br>1,536<br>987<br>376<br>181<br>62<br><b>Ce</b><br>Number<br>7,084<br>1,021                                                  | 7.9%<br>9.7%<br>9.0%<br>4.9%<br>10.9%<br>15.5%<br>17.7%<br>11.4%<br>4.3%<br>2.1%<br>0.7%<br><b>nsus 2010</b><br>Percent<br>81.5%<br>11.7%                                  | 631<br>703<br>694<br>497<br>996<br>1,213<br>1,275<br>1,278<br>845<br>359<br>154<br><b>Cen</b><br>Number<br>6,457<br>1,581                          | 6.8%<br>7.6%<br>7.5%<br>5.4%<br>10.8%<br>13.2%<br>13.8%<br>13.9%<br>9.2%<br>3.9%<br>1.7%<br>9.220<br>Percent<br>70.1%<br>17.2%                                                | 555<br>602<br>647<br>585<br>1,395<br>1,172<br>1,287<br>1,365<br>840<br>302<br>111<br>Number<br>6,448<br>1,644                          | 5.9%<br>6.4%<br>6.2%<br>14.9%<br>12.5%<br>13.7%<br>14.6%<br>9.0%<br>3.2%<br>1.2%<br><b>2023</b><br>Percent<br>68.9%<br>17.6%                         | 554<br>589<br>528<br>473<br>1,621<br>1,296<br>1,127<br>1,250<br>1,018<br>423<br>135<br>Number<br>6,319<br>1,804                   | 5.8%<br>6.2%<br>5.5%<br>5.0%<br>17.0%<br>13.6%<br>11.8%<br>13.1%<br>10.7%<br>4.4%<br>1.4%<br><b>2028</b><br>Percent<br>66.2%<br>18.9%                           |
| 10 - 14<br>15 - 19<br>20 - 24<br>25 - 34<br>35 - 44<br>45 - 54<br>55 - 64<br>65 - 74<br>75 - 84<br>85+<br>Race and Ethnicity<br>White Alone<br>Black Alone<br>American Indian Alone                                                                                                   | 690<br>840<br>784<br>425<br>945<br>1,348<br>1,536<br>987<br>376<br>181<br>62<br><b>Ce</b><br>Number<br>7,084<br>1,021<br>8                                             | 7.9%<br>9.7%<br>9.0%<br>4.9%<br>10.9%<br>15.5%<br>17.7%<br>11.4%<br>4.3%<br>2.1%<br>0.7%<br><b>nsus 2010</b><br>Percent<br>81.5%<br>11.7%<br>0.1%                          | 631<br>703<br>694<br>497<br>996<br>1,213<br>1,275<br>1,278<br>845<br>359<br>154<br><b>Cen</b><br>Number<br>6,457<br>1,581<br>11                    | 6.8%<br>7.6%<br>7.5%<br>5.4%<br>10.8%<br>13.2%<br>13.8%<br>13.9%<br>9.2%<br>3.9%<br>1.7%<br>9.2%<br>Percent<br>70.1%<br>17.2%<br>0.1%                                         | 555<br>602<br>647<br>585<br>1,395<br>1,172<br>1,287<br>1,365<br>840<br>302<br>111<br>Number<br>6,448<br>1,644<br>11                    | 5.9%<br>6.4%<br>6.2%<br>14.9%<br>12.5%<br>13.7%<br>14.6%<br>9.0%<br>3.2%<br>1.2%<br><b>2023</b><br>Percent<br>68.9%<br>17.6%<br>0.1%                 | 554<br>589<br>528<br>473<br>1,621<br>1,296<br>1,127<br>1,250<br>1,018<br>423<br>135<br>Number<br>6,319<br>1,804<br>11             | 5.8%<br>6.2%<br>5.0%<br>17.0%<br>13.6%<br>11.8%<br>13.1%<br>10.7%<br>4.4%<br>1.4%<br><b>2028</b><br>Percent<br>66.2%<br>18.9%<br>0.1%                           |
| 10 - 14<br>15 - 19<br>20 - 24<br>25 - 34<br>35 - 44<br>45 - 54<br>55 - 64<br>65 - 74<br>75 - 84<br>85+<br>Race and Ethnicity<br>White Alone<br>Black Alone<br>American Indian Alone<br>Asian Alone                                                                                    | 690<br>840<br>784<br>425<br>945<br>1,348<br>1,536<br>987<br>376<br>181<br>62<br>02<br>02<br>02<br>02<br>02<br>02<br>02<br>02<br>02<br>02<br>02<br>02<br>02             | 7.9%<br>9.7%<br>9.0%<br>4.9%<br>10.9%<br>15.5%<br>17.7%<br>11.4%<br>4.3%<br>2.1%<br>0.7%<br><b>nsus 2010</b><br>Percent<br>81.5%<br>11.7%<br>0.1%<br>3.2%                  | 631<br>703<br>694<br>497<br>996<br>1,213<br>1,275<br>1,278<br>845<br>359<br>154<br><b>Cen</b><br>Number<br>6,457<br>1,581<br>11<br>459             | 6.8%<br>7.6%<br>7.5%<br>5.4%<br>10.8%<br>13.2%<br>13.8%<br>13.9%<br>9.2%<br>3.9%<br>1.7%<br>9.2%<br>3.9%<br>1.7%<br>Percent<br>70.1%<br>17.2%<br>0.1%<br>5.0%                 | 555<br>602<br>647<br>585<br>1,395<br>1,172<br>1,287<br>1,365<br>840<br>302<br>111<br>Number<br>6,448<br>1,644<br>11<br>503             | 5.9%<br>6.4%<br>6.9%<br>6.2%<br>14.9%<br>12.5%<br>13.7%<br>14.6%<br>9.0%<br>3.2%<br>1.2%<br><b>2023</b><br>Percent<br>68.9%<br>17.6%<br>0.1%<br>5.4% | 554<br>589<br>528<br>473<br>1,621<br>1,296<br>1,127<br>1,250<br>1,018<br>423<br>135<br>Number<br>6,319<br>1,804<br>1,804<br>11    | 5.8%<br>6.2%<br>5.0%<br>17.0%<br>13.6%<br>11.8%<br>13.1%<br>10.7%<br>4.4%<br>1.4%<br><b>2028</b><br>Percent<br>66.2%<br>18.9%<br>0.1%<br>6.0%                   |
| 10 - 14<br>15 - 19<br>20 - 24<br>25 - 34<br>35 - 44<br>45 - 54<br>55 - 64<br>65 - 74<br>75 - 84<br>85+<br><b>Race and Ethnicity</b><br>White Alone<br>Black Alone<br>American Indian Alone<br>Asian Alone<br>Pacific Islander Alone                                                   | 690<br>840<br>784<br>425<br>945<br>1,348<br>1,536<br>987<br>376<br>181<br>62<br><b>Ce</b><br>Number<br>7,084<br>1,021<br>8<br>282<br>2                                 | 7.9%<br>9.7%<br>9.0%<br>4.9%<br>10.9%<br>15.5%<br>17.7%<br>11.4%<br>4.3%<br>2.1%<br>0.7%<br><b>nsus 2010</b><br>Percent<br>81.5%<br>11.7%<br>0.1%<br>3.2%<br>0.0%          | 631<br>703<br>694<br>497<br>996<br>1,213<br>1,275<br>1,278<br>845<br>359<br>154<br><b>Cen</b><br>Number<br>6,457<br>1,581<br>11<br>459<br>3        | 6.8%<br>7.6%<br>7.5%<br>5.4%<br>10.8%<br>13.2%<br>13.8%<br>13.9%<br>9.2%<br>3.9%<br>1.7%<br>9.2%<br>3.9%<br>1.7%<br>Percent<br>70.1%<br>17.2%<br>0.1%<br>5.0%<br>0.0%         | 555<br>602<br>647<br>585<br>1,395<br>1,172<br>1,287<br>1,365<br>840<br>302<br>111<br>Number<br>6,448<br>1,644<br>11<br>503<br>4        | 5.9%<br>6.4%<br>6.2%<br>14.9%<br>12.5%<br>13.7%<br>14.6%<br>9.0%<br>3.2%<br>1.2%<br><b>2023</b><br>Percent<br>68.9%<br>17.6%<br>0.1%<br>5.4%         | 554<br>589<br>528<br>473<br>1,621<br>1,296<br>1,127<br>1,250<br>1,018<br>423<br>135<br>Number<br>6,319<br>1,804<br>11<br>572<br>4 | 5.8%<br>6.2%<br>5.0%<br>17.0%<br>13.6%<br>13.1%<br>10.7%<br>4.4%<br>10.7%<br>4.4%<br>2028<br>Percent<br>66.2%<br>18.9%<br>0.1%<br>6.0%                          |
| 10 - 14<br>15 - 19<br>20 - 24<br>25 - 34<br>35 - 44<br>45 - 54<br>55 - 64<br>65 - 74<br>75 - 84<br>85+<br><b>Race and Ethnicity</b><br>White Alone<br>Black Alone<br>American Indian Alone<br>American Indian Alone<br>Asian Alone<br>Pacific Islander Alone<br>Some Other Race Alone | 690<br>840<br>784<br>425<br>945<br>1,348<br>1,536<br>987<br>376<br>181<br>62<br><b>Ce</b><br>Number<br>7,084<br>1,021<br>8<br>282<br>282<br>2<br>46                    | 7.9%<br>9.7%<br>9.0%<br>4.9%<br>10.9%<br>15.5%<br>17.7%<br>11.4%<br>4.3%<br>2.1%<br>0.7%<br>nsus 2010<br>Percent<br>81.5%<br>11.7%<br>0.1%<br>3.2%<br>0.0%<br>0.5%<br>2.9% | 631<br>703<br>694<br>497<br>996<br>1,213<br>1,275<br>1,278<br>845<br>359<br>154<br><b>Cen</b><br>Number<br>6,457<br>1,581<br>11<br>459<br>3<br>116 | 6.8%<br>7.6%<br>5.4%<br>10.8%<br>13.2%<br>13.8%<br>13.9%<br>9.2%<br>3.9%<br>1.7%<br>Percent<br>70.1%<br>17.2%<br>0.1%<br>5.0%<br>0.0%<br>1.3%<br>6.4%                         | 555<br>602<br>647<br>585<br>1,395<br>1,172<br>1,287<br>1,365<br>840<br>302<br>111<br>Number<br>6,448<br>1,644<br>11<br>503<br>4<br>124 | 5.9%<br>6.4%<br>6.2%<br>14.9%<br>12.5%<br>13.7%<br>14.6%<br>9.0%<br>3.2%<br>1.2%<br><b>2023</b><br>Percent<br>68.9%<br>17.6%<br>0.1%<br>5.4%<br>0.0% | 554<br>589<br>528<br>473<br>1,621<br>1,296<br>1,127<br>1,250<br>1,018<br>423<br>135<br>Number<br>6,319<br>1,804<br>11<br>572<br>4 | 5.8%<br>6.2%<br>5.0%<br>17.0%<br>13.6%<br>13.8%<br>13.1%<br>10.7%<br>4.4%<br>10.7%<br>4.4%<br>2028<br>Percent<br>66.2%<br>18.9%<br>0.1%<br>6.0%<br>0.0%<br>1.4% |
| 10 - 14<br>15 - 19<br>20 - 24<br>25 - 34<br>35 - 44<br>45 - 54<br>55 - 64<br>65 - 74<br>75 - 84<br>85+<br><b>Race and Ethnicity</b><br>White Alone<br>Black Alone<br>American Indian Alone<br>American Indian Alone<br>Asian Alone<br>Pacific Islander Alone<br>Some Other Race Alone | 690<br>840<br>784<br>425<br>945<br>1,348<br>1,536<br>987<br>376<br>181<br>62<br><b>Ce</b><br>Number<br>7,084<br>1,021<br>8<br>282<br>282<br>2<br>46                    | 7.9%<br>9.7%<br>9.0%<br>4.9%<br>10.9%<br>15.5%<br>17.7%<br>11.4%<br>4.3%<br>2.1%<br>0.7%<br>Nsus 2010<br>Percent<br>81.5%<br>11.7%<br>0.1%<br>3.2%<br>0.0%<br>0.5%         | 631<br>703<br>694<br>497<br>996<br>1,213<br>1,275<br>1,278<br>845<br>359<br>154<br><b>Cen</b><br>Number<br>6,457<br>1,581<br>11<br>459<br>3<br>116 | 6.8%<br>7.6%<br>7.5%<br>5.4%<br>10.8%<br>13.2%<br>13.8%<br>13.9%<br>9.2%<br>3.9%<br>1.7%<br>9.2%<br>3.9%<br>1.7%<br>Percent<br>70.1%<br>17.2%<br>0.1%<br>5.0%<br>0.0%<br>1.3% | 555<br>602<br>647<br>585<br>1,395<br>1,172<br>1,287<br>1,365<br>840<br>302<br>111<br>Number<br>6,448<br>1,644<br>11<br>503<br>4<br>124 | 5.9%<br>6.4%<br>6.2%<br>14.9%<br>12.5%<br>13.7%<br>14.6%<br>9.0%<br>3.2%<br>1.2%<br><b>2023</b><br>Percent<br>68.9%<br>17.6%<br>0.1%<br>5.4%<br>0.0% | 554<br>589<br>528<br>473<br>1,621<br>1,296<br>1,127<br>1,250<br>1,018<br>423<br>135<br>Number<br>6,319<br>1,804<br>11<br>572<br>4 | 5.8%<br>6.2%<br>5.0%<br>17.0%<br>13.6%<br>13.8%<br>13.1%<br>10.7%<br>4.4%<br>10.7%<br>4.4%<br>2028<br>Percent<br>66.2%<br>18.9%<br>0.1%<br>6.0%<br>0.0%<br>1.4% |