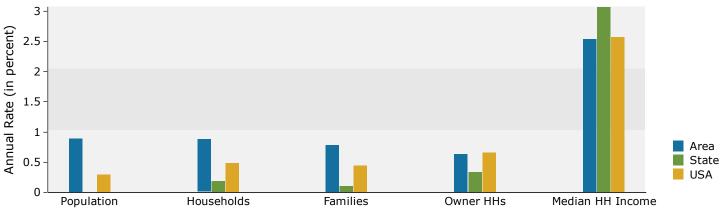

Pickerington Refugee Rd. & OH 256 Ring: 1 mile radius Prepared by Esri

Latitude: 39.91000 Longitude: -82.77841

| Summary                                                                                                                                                                                                                                                                               |                                                                                                                                                                        | Census 2                                                                                                                                                                   | 2010                                                                                                                                               | Census 20                                                                                                                                                                     |                                                                                                                                        | 2023                                                                                                                                                 |                                                                                                                                   | 2028                                                                                                                                                            |
|---------------------------------------------------------------------------------------------------------------------------------------------------------------------------------------------------------------------------------------------------------------------------------------|------------------------------------------------------------------------------------------------------------------------------------------------------------------------|----------------------------------------------------------------------------------------------------------------------------------------------------------------------------|----------------------------------------------------------------------------------------------------------------------------------------------------|-------------------------------------------------------------------------------------------------------------------------------------------------------------------------------|----------------------------------------------------------------------------------------------------------------------------------------|------------------------------------------------------------------------------------------------------------------------------------------------------|-----------------------------------------------------------------------------------------------------------------------------------|-----------------------------------------------------------------------------------------------------------------------------------------------------------------|
| Population                                                                                                                                                                                                                                                                            |                                                                                                                                                                        |                                                                                                                                                                            | 3,693                                                                                                                                              | 9,2                                                                                                                                                                           | 13                                                                                                                                     | 9,365                                                                                                                                                |                                                                                                                                   | 9,543                                                                                                                                                           |
| Households                                                                                                                                                                                                                                                                            |                                                                                                                                                                        | 2                                                                                                                                                                          | 2,991                                                                                                                                              | 3,2                                                                                                                                                                           | 41                                                                                                                                     | 3,311                                                                                                                                                | 1                                                                                                                                 | 3,377                                                                                                                                                           |
| Families                                                                                                                                                                                                                                                                              |                                                                                                                                                                        | 2                                                                                                                                                                          | 2,385                                                                                                                                              | 2,4                                                                                                                                                                           | 74                                                                                                                                     | 2,531                                                                                                                                                | 1                                                                                                                                 | 2,568                                                                                                                                                           |
| Average Household Size                                                                                                                                                                                                                                                                |                                                                                                                                                                        |                                                                                                                                                                            | 2.88                                                                                                                                               |                                                                                                                                                                               | 81                                                                                                                                     | 2.79                                                                                                                                                 |                                                                                                                                   | 2.79                                                                                                                                                            |
| Owner Occupied Housing Units                                                                                                                                                                                                                                                          |                                                                                                                                                                        | 2                                                                                                                                                                          | 2,423                                                                                                                                              | 2,4                                                                                                                                                                           |                                                                                                                                        | 2,597                                                                                                                                                | 7                                                                                                                                 | 2,655                                                                                                                                                           |
| Renter Occupied Housing Units                                                                                                                                                                                                                                                         |                                                                                                                                                                        |                                                                                                                                                                            | 568                                                                                                                                                | 7                                                                                                                                                                             | 80                                                                                                                                     | 714                                                                                                                                                  | 1                                                                                                                                 | 721                                                                                                                                                             |
| Median Age                                                                                                                                                                                                                                                                            |                                                                                                                                                                        |                                                                                                                                                                            | 36.2                                                                                                                                               | 39                                                                                                                                                                            | 9.2                                                                                                                                    | 38.4                                                                                                                                                 | 1                                                                                                                                 | 38.3                                                                                                                                                            |
| Trends: 2023-2028 Annual Rate                                                                                                                                                                                                                                                         |                                                                                                                                                                        |                                                                                                                                                                            | Area                                                                                                                                               |                                                                                                                                                                               |                                                                                                                                        | State                                                                                                                                                |                                                                                                                                   | National                                                                                                                                                        |
| Population                                                                                                                                                                                                                                                                            |                                                                                                                                                                        |                                                                                                                                                                            | 0.38%                                                                                                                                              |                                                                                                                                                                               |                                                                                                                                        | 0.00%                                                                                                                                                |                                                                                                                                   | 0.30%                                                                                                                                                           |
| Households                                                                                                                                                                                                                                                                            |                                                                                                                                                                        |                                                                                                                                                                            | 0.40%                                                                                                                                              |                                                                                                                                                                               |                                                                                                                                        | 0.19%                                                                                                                                                |                                                                                                                                   | 0.49%                                                                                                                                                           |
| Families                                                                                                                                                                                                                                                                              |                                                                                                                                                                        |                                                                                                                                                                            | 0.29%                                                                                                                                              |                                                                                                                                                                               |                                                                                                                                        | 0.11%                                                                                                                                                |                                                                                                                                   | 0.44%                                                                                                                                                           |
| Owner HHs                                                                                                                                                                                                                                                                             |                                                                                                                                                                        |                                                                                                                                                                            | 0.44%                                                                                                                                              |                                                                                                                                                                               |                                                                                                                                        | 0.34%                                                                                                                                                |                                                                                                                                   | 0.66%                                                                                                                                                           |
| Median Household Income                                                                                                                                                                                                                                                               |                                                                                                                                                                        |                                                                                                                                                                            | 1.31%                                                                                                                                              |                                                                                                                                                                               |                                                                                                                                        | 3.07%                                                                                                                                                |                                                                                                                                   | 2.57%                                                                                                                                                           |
|                                                                                                                                                                                                                                                                                       |                                                                                                                                                                        |                                                                                                                                                                            |                                                                                                                                                    |                                                                                                                                                                               |                                                                                                                                        | 2023                                                                                                                                                 |                                                                                                                                   | 2028                                                                                                                                                            |
| Households by Income                                                                                                                                                                                                                                                                  |                                                                                                                                                                        |                                                                                                                                                                            |                                                                                                                                                    | Nu                                                                                                                                                                            | ımber                                                                                                                                  | Percent                                                                                                                                              | Number                                                                                                                            | Percent                                                                                                                                                         |
| <\$15,000                                                                                                                                                                                                                                                                             |                                                                                                                                                                        |                                                                                                                                                                            |                                                                                                                                                    |                                                                                                                                                                               | 50                                                                                                                                     | 1.5%                                                                                                                                                 | 40                                                                                                                                | 1.2%                                                                                                                                                            |
| \$15,000 - \$24,999                                                                                                                                                                                                                                                                   |                                                                                                                                                                        |                                                                                                                                                                            |                                                                                                                                                    |                                                                                                                                                                               | 83                                                                                                                                     | 2.5%                                                                                                                                                 | 59                                                                                                                                | 1.7%                                                                                                                                                            |
| \$25,000 - \$34,999                                                                                                                                                                                                                                                                   |                                                                                                                                                                        |                                                                                                                                                                            |                                                                                                                                                    |                                                                                                                                                                               | 172                                                                                                                                    | 5.2%                                                                                                                                                 | 137                                                                                                                               | 4.1%                                                                                                                                                            |
| \$35,000 - \$49,999                                                                                                                                                                                                                                                                   |                                                                                                                                                                        |                                                                                                                                                                            |                                                                                                                                                    |                                                                                                                                                                               | 195                                                                                                                                    | 5.9%                                                                                                                                                 | 160                                                                                                                               | 4.7%                                                                                                                                                            |
| \$50,000 - \$74,999                                                                                                                                                                                                                                                                   |                                                                                                                                                                        |                                                                                                                                                                            |                                                                                                                                                    |                                                                                                                                                                               | 364                                                                                                                                    | 11.0%                                                                                                                                                | 309                                                                                                                               | 9.2%                                                                                                                                                            |
| \$75,000 - \$99,999                                                                                                                                                                                                                                                                   |                                                                                                                                                                        |                                                                                                                                                                            |                                                                                                                                                    |                                                                                                                                                                               | 506                                                                                                                                    | 15.3%                                                                                                                                                | 467                                                                                                                               | 13.8%                                                                                                                                                           |
| \$100,000 - \$149,999                                                                                                                                                                                                                                                                 |                                                                                                                                                                        |                                                                                                                                                                            |                                                                                                                                                    | :                                                                                                                                                                             | 1,105                                                                                                                                  | 33.4%                                                                                                                                                | 1,177                                                                                                                             | 34.9%                                                                                                                                                           |
| \$150,000 - \$199,999                                                                                                                                                                                                                                                                 |                                                                                                                                                                        |                                                                                                                                                                            |                                                                                                                                                    |                                                                                                                                                                               | 579                                                                                                                                    | 17.5%                                                                                                                                                | 741                                                                                                                               | 21.9%                                                                                                                                                           |
| \$200,000+                                                                                                                                                                                                                                                                            |                                                                                                                                                                        |                                                                                                                                                                            |                                                                                                                                                    |                                                                                                                                                                               | 255                                                                                                                                    | 7.7%                                                                                                                                                 | 285                                                                                                                               | 8.4%                                                                                                                                                            |
|                                                                                                                                                                                                                                                                                       |                                                                                                                                                                        |                                                                                                                                                                            |                                                                                                                                                    |                                                                                                                                                                               |                                                                                                                                        |                                                                                                                                                      |                                                                                                                                   |                                                                                                                                                                 |
| Median Household Income                                                                                                                                                                                                                                                               |                                                                                                                                                                        |                                                                                                                                                                            |                                                                                                                                                    | \$10                                                                                                                                                                          | 7,924                                                                                                                                  |                                                                                                                                                      | \$115,194                                                                                                                         |                                                                                                                                                                 |
| Average Household Income                                                                                                                                                                                                                                                              |                                                                                                                                                                        |                                                                                                                                                                            |                                                                                                                                                    | \$124                                                                                                                                                                         | 4,101                                                                                                                                  |                                                                                                                                                      | \$137,668                                                                                                                         |                                                                                                                                                                 |
| Per Capita Income                                                                                                                                                                                                                                                                     |                                                                                                                                                                        |                                                                                                                                                                            |                                                                                                                                                    | \$44                                                                                                                                                                          | 4,285                                                                                                                                  |                                                                                                                                                      | \$49,167                                                                                                                          |                                                                                                                                                                 |
|                                                                                                                                                                                                                                                                                       | Ce                                                                                                                                                                     | nsus 2010                                                                                                                                                                  | Cen                                                                                                                                                | sus 2020                                                                                                                                                                      |                                                                                                                                        | 2023                                                                                                                                                 |                                                                                                                                   | 2028                                                                                                                                                            |
| Population by Age                                                                                                                                                                                                                                                                     | Number                                                                                                                                                                 | Percent                                                                                                                                                                    | Number                                                                                                                                             | Percent                                                                                                                                                                       | Number                                                                                                                                 |                                                                                                                                                      | Number                                                                                                                            | Percent                                                                                                                                                         |
| 0 - 4                                                                                                                                                                                                                                                                                 | 520                                                                                                                                                                    |                                                                                                                                                                            | ECT                                                                                                                                                |                                                                                                                                                                               | 505                                                                                                                                    | 5.4%                                                                                                                                                 |                                                                                                                                   | E C 0/                                                                                                                                                          |
|                                                                                                                                                                                                                                                                                       |                                                                                                                                                                        | 6.0%                                                                                                                                                                       | 567                                                                                                                                                | 6.2%                                                                                                                                                                          |                                                                                                                                        |                                                                                                                                                      | 530                                                                                                                               | 5.6%                                                                                                                                                            |
| 5 - 9                                                                                                                                                                                                                                                                                 | 690                                                                                                                                                                    | 7.9%                                                                                                                                                                       | 631                                                                                                                                                | 6.8%                                                                                                                                                                          | 555                                                                                                                                    | 5.9%                                                                                                                                                 | 554                                                                                                                               | 5.8%                                                                                                                                                            |
| 10 - 14                                                                                                                                                                                                                                                                               | 690<br>840                                                                                                                                                             | 7.9%<br>9.7%                                                                                                                                                               | 631<br>703                                                                                                                                         | 6.8%<br>7.6%                                                                                                                                                                  | 555<br>602                                                                                                                             | 5.9%<br>6.4%                                                                                                                                         | 554<br>589                                                                                                                        | 5.8%<br>6.2%                                                                                                                                                    |
| 10 - 14<br>15 - 19                                                                                                                                                                                                                                                                    | 690<br>840<br>784                                                                                                                                                      | 7.9%<br>9.7%<br>9.0%                                                                                                                                                       | 631<br>703<br>694                                                                                                                                  | 6.8%<br>7.6%<br>7.5%                                                                                                                                                          | 555<br>602<br>647                                                                                                                      | 5.9%<br>6.4%<br>6.9%                                                                                                                                 | 554<br>589<br>528                                                                                                                 | 5.8%<br>6.2%<br>5.5%                                                                                                                                            |
| 10 - 14<br>15 - 19<br>20 - 24                                                                                                                                                                                                                                                         | 690<br>840<br>784<br>425                                                                                                                                               | 7.9%<br>9.7%<br>9.0%<br>4.9%                                                                                                                                               | 631<br>703<br>694<br>497                                                                                                                           | 6.8%<br>7.6%<br>7.5%<br>5.4%                                                                                                                                                  | 555<br>602<br>647<br>585                                                                                                               | 5.9%<br>6.4%<br>6.9%<br>6.2%                                                                                                                         | 554<br>589<br>528<br>473                                                                                                          | 5.8%<br>6.2%<br>5.5%<br>5.0%                                                                                                                                    |
| 10 - 14<br>15 - 19<br>20 - 24<br>25 - 34                                                                                                                                                                                                                                              | 690<br>840<br>784<br>425<br>945                                                                                                                                        | 7.9%<br>9.7%<br>9.0%<br>4.9%<br>10.9%                                                                                                                                      | 631<br>703<br>694<br>497<br>996                                                                                                                    | 6.8%<br>7.6%<br>7.5%<br>5.4%<br>10.8%                                                                                                                                         | 555<br>602<br>647                                                                                                                      | 5.9%<br>6.4%<br>6.9%<br>6.2%<br>14.9%                                                                                                                | 554<br>589<br>528<br>473<br>1,621                                                                                                 | 5.8%<br>6.2%<br>5.5%<br>5.0%<br>17.0%                                                                                                                           |
| 10 - 14<br>15 - 19<br>20 - 24<br>25 - 34<br>35 - 44                                                                                                                                                                                                                                   | 690<br>840<br>784<br>425<br>945<br>1,348                                                                                                                               | 7.9%<br>9.7%<br>9.0%<br>4.9%                                                                                                                                               | 631<br>703<br>694<br>497<br>996<br>1,213                                                                                                           | 6.8%<br>7.6%<br>7.5%<br>5.4%                                                                                                                                                  | 555<br>602<br>647<br>585<br>1,395<br>1,172                                                                                             | 5.9%<br>6.4%<br>6.9%<br>6.2%<br>14.9%<br>12.5%                                                                                                       | 554<br>589<br>528<br>473<br>1,621<br>1,296                                                                                        | 5.8%<br>6.2%<br>5.5%<br>5.0%                                                                                                                                    |
| 10 - 14<br>15 - 19<br>20 - 24<br>25 - 34<br>35 - 44<br>45 - 54                                                                                                                                                                                                                        | 690<br>840<br>784<br>425<br>945<br>1,348<br>1,536                                                                                                                      | 7.9%<br>9.7%<br>9.0%<br>4.9%<br>10.9%<br>15.5%<br>17.7%                                                                                                                    | 631<br>703<br>694<br>497<br>996<br>1,213<br>1,275                                                                                                  | 6.8%<br>7.6%<br>7.5%<br>5.4%<br>10.8%<br>13.2%<br>13.8%                                                                                                                       | 555<br>602<br>647<br>585<br>1,395<br>1,172<br>1,287                                                                                    | 5.9%<br>6.4%<br>6.9%<br>6.2%<br>14.9%<br>12.5%<br>13.7%                                                                                              | 554<br>589<br>528<br>473<br>1,621<br>1,296<br>1,127                                                                               | 5.8%<br>6.2%<br>5.5%<br>5.0%<br>17.0%<br>13.6%<br>11.8%                                                                                                         |
| 10 - 14<br>15 - 19<br>20 - 24<br>25 - 34<br>35 - 44                                                                                                                                                                                                                                   | 690<br>840<br>784<br>425<br>945<br>1,348                                                                                                                               | 7.9%<br>9.7%<br>9.0%<br>4.9%<br>10.9%<br>15.5%                                                                                                                             | 631<br>703<br>694<br>497<br>996<br>1,213                                                                                                           | 6.8%<br>7.6%<br>7.5%<br>5.4%<br>10.8%<br>13.2%                                                                                                                                | 555<br>602<br>647<br>585<br>1,395<br>1,172                                                                                             | 5.9%<br>6.4%<br>6.9%<br>6.2%<br>14.9%<br>12.5%<br>13.7%                                                                                              | 554<br>589<br>528<br>473<br>1,621<br>1,296                                                                                        | 5.8%<br>6.2%<br>5.5%<br>5.0%<br>17.0%<br>13.6%                                                                                                                  |
| 10 - 14<br>15 - 19<br>20 - 24<br>25 - 34<br>35 - 44<br>45 - 54<br>55 - 64<br>65 - 74                                                                                                                                                                                                  | 690<br>840<br>784<br>425<br>945<br>1,348<br>1,536                                                                                                                      | 7.9%<br>9.7%<br>9.0%<br>4.9%<br>10.9%<br>15.5%<br>17.7%                                                                                                                    | 631<br>703<br>694<br>497<br>996<br>1,213<br>1,275                                                                                                  | 6.8%<br>7.6%<br>7.5%<br>5.4%<br>10.8%<br>13.2%<br>13.8%                                                                                                                       | 555<br>602<br>647<br>585<br>1,395<br>1,172<br>1,287                                                                                    | 5.9% $6.4%$ $6.9%$ $6.2%$ $14.9%$ $12.5%$ $13.7%$ $14.6%$                                                                                            | 554<br>589<br>528<br>473<br>1,621<br>1,296<br>1,127                                                                               | 5.8%<br>6.2%<br>5.5%<br>5.0%<br>17.0%<br>13.6%<br>11.8%                                                                                                         |
| 10 - 14<br>15 - 19<br>20 - 24<br>25 - 34<br>35 - 44<br>45 - 54<br>55 - 64                                                                                                                                                                                                             | 690<br>840<br>784<br>425<br>945<br>1,348<br>1,536<br>987                                                                                                               | 7.9%<br>9.7%<br>9.0%<br>4.9%<br>10.9%<br>15.5%<br>17.7%<br>11.4%                                                                                                           | 631<br>703<br>694<br>497<br>996<br>1,213<br>1,275<br>1,278                                                                                         | 6.8%<br>7.6%<br>7.5%<br>5.4%<br>10.8%<br>13.2%<br>13.8%<br>13.9%                                                                                                              | 555<br>602<br>647<br>585<br>1,395<br>1,172<br>1,287<br>1,365                                                                           | 5.9% $6.4%$ $6.9%$ $6.2%$ $14.9%$ $12.5%$ $13.7%$ $14.6%$ $9.0%$                                                                                     | 554<br>589<br>528<br>473<br>1,621<br>1,296<br>1,127<br>1,250                                                                      | 5.8%<br>6.2%<br>5.5%<br>5.0%<br>17.0%<br>13.6%<br>11.8%<br>13.1%                                                                                                |
| 10 - 14<br>15 - 19<br>20 - 24<br>25 - 34<br>35 - 44<br>45 - 54<br>55 - 64<br>65 - 74                                                                                                                                                                                                  | 690<br>840<br>784<br>425<br>945<br>1,348<br>1,536<br>987<br>376                                                                                                        | 7.9%<br>9.7%<br>9.0%<br>4.9%<br>10.9%<br>15.5%<br>17.7%<br>11.4%<br>4.3%                                                                                                   | 631<br>703<br>694<br>497<br>996<br>1,213<br>1,275<br>1,278<br>845<br>359<br>154                                                                    | 6.8%<br>7.6%<br>7.5%<br>5.4%<br>10.8%<br>13.2%<br>13.8%<br>13.9%<br>9.2%<br>3.9%<br>1.7%                                                                                      | 555<br>602<br>647<br>585<br>1,395<br>1,172<br>1,287<br>1,365<br>840                                                                    | 5.9% $6.4%$ $6.9%$ $6.2%$ $14.9%$ $12.5%$ $13.7%$ $14.6%$ $9.0%$ $3.2%$                                                                              | 554<br>589<br>473<br>1,621<br>1,296<br>1,127<br>1,250<br>1,018                                                                    | 5.8%<br>6.2%<br>5.5%<br>17.0%<br>13.6%<br>11.8%<br>13.1%<br>10.7%<br>4.4%<br>1.4%                                                                               |
| 10 - 14<br>15 - 19<br>20 - 24<br>25 - 34<br>35 - 44<br>45 - 54<br>55 - 64<br>65 - 74<br>75 - 84                                                                                                                                                                                       | 690<br>840<br>784<br>425<br>945<br>1,348<br>1,536<br>987<br>376<br>181<br>62                                                                                           | 7.9%<br>9.7%<br>9.0%<br>4.9%<br>10.9%<br>15.5%<br>17.7%<br>11.4%<br>4.3%<br>2.1%                                                                                           | 631<br>703<br>694<br>497<br>996<br>1,213<br>1,275<br>1,278<br>845<br>359<br>154                                                                    | 6.8%<br>7.6%<br>5.4%<br>10.8%<br>13.2%<br>13.8%<br>13.9%<br>9.2%<br>3.9%                                                                                                      | 555<br>602<br>647<br>585<br>1,395<br>1,172<br>1,287<br>1,365<br>840<br>302                                                             | 5.9% $6.4%$ $6.9%$ $6.2%$ $14.9%$ $12.5%$ $13.7%$ $14.6%$ $9.0%$ $3.2%$                                                                              | 554<br>589<br>473<br>1,621<br>1,296<br>1,127<br>1,250<br>1,018<br>423                                                             | 5.8%<br>6.2%<br>5.5%<br>17.0%<br>13.6%<br>11.8%<br>13.1%<br>10.7%<br>4.4%                                                                                       |
| 10 - 14<br>15 - 19<br>20 - 24<br>25 - 34<br>35 - 44<br>45 - 54<br>55 - 64<br>65 - 74<br>75 - 84                                                                                                                                                                                       | 690<br>840<br>784<br>425<br>945<br>1,348<br>1,536<br>987<br>376<br>181<br>62                                                                                           | 7.9%<br>9.7%<br>4.9%<br>10.9%<br>15.5%<br>17.7%<br>11.4%<br>4.3%<br>2.1%<br>0.7%                                                                                           | 631<br>703<br>694<br>497<br>996<br>1,213<br>1,275<br>1,278<br>845<br>359<br>154                                                                    | 6.8%<br>7.6%<br>7.5%<br>5.4%<br>10.8%<br>13.2%<br>13.8%<br>13.9%<br>9.2%<br>3.9%<br>1.7%                                                                                      | 555<br>602<br>647<br>585<br>1,395<br>1,172<br>1,287<br>1,365<br>840<br>302                                                             | 5.9% $6.4%$ $6.9%$ $6.2%$ $14.9%$ $12.5%$ $13.7%$ $14.6%$ $9.0%$ $3.2%$ $1.2%$                                                                       | 554<br>589<br>473<br>1,621<br>1,296<br>1,127<br>1,250<br>1,018<br>423                                                             | 5.8%<br>6.2%<br>5.5%<br>17.0%<br>13.6%<br>11.8%<br>13.1%<br>10.7%<br>4.4%<br>1.4%                                                                               |
| 10 - 14<br>15 - 19<br>20 - 24<br>25 - 34<br>35 - 44<br>45 - 54<br>55 - 64<br>65 - 74<br>75 - 84<br>85+                                                                                                                                                                                | 690<br>840<br>784<br>425<br>945<br>1,348<br>1,536<br>987<br>376<br>181<br>62<br><b>Ce</b>                                                                              | 7.9%<br>9.7%<br>9.0%<br>4.9%<br>10.9%<br>15.5%<br>17.7%<br>11.4%<br>4.3%<br>2.1%<br>0.7%<br><b>nsus 2010</b>                                                               | 631<br>703<br>694<br>497<br>996<br>1,213<br>1,275<br>1,278<br>845<br>359<br>154<br><b>Cen</b>                                                      | 6.8%<br>7.6%<br>5.4%<br>10.8%<br>13.2%<br>13.8%<br>13.9%<br>9.2%<br>3.9%<br>1.7%<br>suss 2020                                                                                 | 555<br>602<br>647<br>585<br>1,395<br>1,172<br>1,287<br>1,365<br>840<br>302<br>111                                                      | 5.9%<br>6.4%<br>6.9%<br>6.2%<br>14.9%<br>12.5%<br>13.7%<br>14.6%<br>9.0%<br>3.2%<br>1.2%<br><b>2023</b>                                              | 554<br>589<br>528<br>473<br>1,621<br>1,296<br>1,127<br>1,250<br>1,018<br>423<br>135                                               | 5.8%<br>6.2%<br>5.5%<br>5.0%<br>17.0%<br>13.6%<br>11.8%<br>13.1%<br>10.7%<br>4.4%<br>1.4%<br><b>2028</b><br>Percent<br>66.2%                                    |
| 10 - 14<br>15 - 19<br>20 - 24<br>25 - 34<br>35 - 44<br>45 - 54<br>55 - 64<br>65 - 74<br>75 - 84<br>85+<br><b>Race and Ethnicity</b><br>White Alone<br>Black Alone                                                                                                                     | 690<br>840<br>784<br>425<br>945<br>1,348<br>1,536<br>987<br>376<br>181<br>62<br>181<br>62<br><b>Ce</b>                                                                 | 7.9%<br>9.7%<br>9.0%<br>4.9%<br>10.9%<br>15.5%<br>17.7%<br>11.4%<br>4.3%<br>2.1%<br>0.7%<br><b>nsus 2010</b><br>Percent<br>81.5%<br>11.7%                                  | 631<br>703<br>694<br>497<br>996<br>1,213<br>1,275<br>1,278<br>845<br>359<br>154<br><b>Cen</b><br>Number<br>6,457<br>1,581                          | 6.8%<br>7.6%<br>7.5%<br>5.4%<br>10.8%<br>13.2%<br>13.8%<br>13.9%<br>9.2%<br>3.9%<br>1.7%<br>9.220<br>Percent<br>70.1%<br>17.2%                                                | 555<br>602<br>647<br>585<br>1,395<br>1,172<br>1,287<br>1,365<br>840<br>302<br>111<br>Number                                            | 5.9%<br>6.4%<br>6.2%<br>14.9%<br>12.5%<br>13.7%<br>14.6%<br>9.0%<br>3.2%<br>1.2%<br><b>2023</b><br>Percent<br>68.9%<br>17.6%                         | 554<br>589<br>528<br>473<br>1,621<br>1,296<br>1,127<br>1,250<br>1,018<br>423<br>135<br>Number                                     | 5.8%<br>6.2%<br>5.5%<br>5.0%<br>17.0%<br>13.6%<br>11.8%<br>13.1%<br>10.7%<br>4.4%<br>1.4%<br><b>2028</b><br>Percent<br>66.2%<br>18.9%                           |
| 10 - 14<br>15 - 19<br>20 - 24<br>25 - 34<br>35 - 44<br>45 - 54<br>55 - 64<br>65 - 74<br>75 - 84<br>85+<br><b>Race and Ethnicity</b><br>White Alone                                                                                                                                    | 690<br>840<br>784<br>425<br>945<br>1,348<br>1,536<br>987<br>376<br>181<br>62<br>0<br>0<br>0<br>0<br>0<br>0<br>0<br>0<br>0<br>0<br>0<br>0<br>0<br>0<br>0<br>0<br>0<br>0 | 7.9%<br>9.7%<br>9.0%<br>4.9%<br>10.9%<br>15.5%<br>17.7%<br>11.4%<br>4.3%<br>2.1%<br>0.7%<br><b>nsus 2010</b><br>Percent<br>81.5%                                           | 631<br>703<br>694<br>497<br>996<br>1,213<br>1,275<br>1,278<br>845<br>359<br>154<br><b>Cen</b><br>Number<br>6,457<br>1,581<br>11                    | 6.8%<br>7.6%<br>7.5%<br>5.4%<br>10.8%<br>13.2%<br>13.8%<br>13.9%<br>9.2%<br>3.9%<br>1.7%<br>9.2%<br>Percent<br>70.1%<br>17.2%<br>0.1%                                         | 555<br>602<br>647<br>585<br>1,395<br>1,172<br>1,287<br>1,365<br>840<br>302<br>111<br>Number<br>6,448                                   | 5.9%<br>6.4%<br>6.2%<br>14.9%<br>12.5%<br>13.7%<br>14.6%<br>9.0%<br>3.2%<br>1.2%<br><b>2023</b><br>Percent<br>68.9%<br>17.6%<br>0.1%                 | 554<br>589<br>473<br>1,621<br>1,296<br>1,127<br>1,250<br>1,018<br>423<br>135<br>Number<br>6,319                                   | 5.8%<br>6.2%<br>5.5%<br>5.0%<br>17.0%<br>13.6%<br>11.8%<br>13.1%<br>10.7%<br>4.4%<br>1.4%<br><b>2028</b><br>Percent<br>66.2%                                    |
| 10 - 14<br>15 - 19<br>20 - 24<br>25 - 34<br>35 - 44<br>45 - 54<br>55 - 64<br>65 - 74<br>75 - 84<br>85+<br><b>Race and Ethnicity</b><br>White Alone<br>Black Alone                                                                                                                     | 690<br>840<br>784<br>425<br>945<br>1,348<br>1,536<br>987<br>376<br>181<br>62<br><b>Ce</b><br>Number<br>7,084<br>1,021                                                  | 7.9%<br>9.7%<br>9.0%<br>4.9%<br>10.9%<br>15.5%<br>17.7%<br>11.4%<br>4.3%<br>2.1%<br>0.7%<br><b>nsus 2010</b><br>Percent<br>81.5%<br>11.7%                                  | 631<br>703<br>694<br>497<br>996<br>1,213<br>1,275<br>1,278<br>845<br>359<br>154<br><b>Cen</b><br>Number<br>6,457<br>1,581                          | 6.8%<br>7.6%<br>7.5%<br>5.4%<br>10.8%<br>13.2%<br>13.8%<br>13.9%<br>9.2%<br>3.9%<br>1.7%<br>9.220<br>Percent<br>70.1%<br>17.2%                                                | 555<br>602<br>647<br>585<br>1,395<br>1,172<br>1,287<br>1,365<br>840<br>302<br>111<br>Number<br>6,448<br>1,644                          | 5.9%<br>6.4%<br>6.2%<br>14.9%<br>12.5%<br>13.7%<br>14.6%<br>9.0%<br>3.2%<br>1.2%<br><b>2023</b><br>Percent<br>68.9%<br>17.6%                         | 554<br>589<br>528<br>473<br>1,621<br>1,296<br>1,127<br>1,250<br>1,018<br>423<br>135<br>Number<br>6,319<br>1,804                   | 5.8%<br>6.2%<br>5.5%<br>5.0%<br>17.0%<br>13.6%<br>11.8%<br>13.1%<br>10.7%<br>4.4%<br>1.4%<br><b>2028</b><br>Percent<br>66.2%<br>18.9%                           |
| 10 - 14<br>15 - 19<br>20 - 24<br>25 - 34<br>35 - 44<br>45 - 54<br>55 - 64<br>65 - 74<br>75 - 84<br>85+<br>Race and Ethnicity<br>White Alone<br>Black Alone<br>American Indian Alone                                                                                                   | 690<br>840<br>784<br>425<br>945<br>1,348<br>1,536<br>987<br>376<br>181<br>62<br><b>Ce</b><br>Number<br>7,084<br>1,021<br>8                                             | 7.9%<br>9.7%<br>9.0%<br>4.9%<br>10.9%<br>15.5%<br>17.7%<br>11.4%<br>4.3%<br>2.1%<br>0.7%<br><b>nsus 2010</b><br>Percent<br>81.5%<br>11.7%<br>0.1%                          | 631<br>703<br>694<br>497<br>996<br>1,213<br>1,275<br>1,278<br>845<br>359<br>154<br><b>Cen</b><br>Number<br>6,457<br>1,581<br>11                    | 6.8%<br>7.6%<br>7.5%<br>5.4%<br>10.8%<br>13.2%<br>13.8%<br>13.9%<br>9.2%<br>3.9%<br>1.7%<br>9.2%<br>Percent<br>70.1%<br>17.2%<br>0.1%                                         | 555<br>602<br>647<br>585<br>1,395<br>1,172<br>1,287<br>1,365<br>840<br>302<br>111<br>Number<br>6,448<br>1,644<br>11                    | 5.9%<br>6.4%<br>6.2%<br>14.9%<br>12.5%<br>13.7%<br>14.6%<br>9.0%<br>3.2%<br>1.2%<br><b>2023</b><br>Percent<br>68.9%<br>17.6%<br>0.1%                 | 554<br>589<br>528<br>473<br>1,621<br>1,296<br>1,127<br>1,250<br>1,018<br>423<br>135<br>Number<br>6,319<br>1,804<br>11             | 5.8%<br>6.2%<br>5.0%<br>17.0%<br>13.6%<br>11.8%<br>13.1%<br>10.7%<br>4.4%<br>1.4%<br><b>2028</b><br>Percent<br>66.2%<br>18.9%<br>0.1%                           |
| 10 - 14<br>15 - 19<br>20 - 24<br>25 - 34<br>35 - 44<br>45 - 54<br>55 - 64<br>65 - 74<br>75 - 84<br>85+<br>Race and Ethnicity<br>White Alone<br>Black Alone<br>American Indian Alone<br>Asian Alone                                                                                    | 690<br>840<br>784<br>425<br>945<br>1,348<br>1,536<br>987<br>376<br>181<br>62<br>02<br>02<br>02<br>02<br>02<br>02<br>02<br>02<br>02<br>02<br>02<br>02<br>02             | 7.9%<br>9.7%<br>9.0%<br>4.9%<br>10.9%<br>15.5%<br>17.7%<br>11.4%<br>4.3%<br>2.1%<br>0.7%<br><b>nsus 2010</b><br>Percent<br>81.5%<br>11.7%<br>0.1%<br>3.2%                  | 631<br>703<br>694<br>497<br>996<br>1,213<br>1,275<br>1,278<br>845<br>359<br>154<br><b>Cen</b><br>Number<br>6,457<br>1,581<br>11<br>459             | 6.8%<br>7.6%<br>7.5%<br>5.4%<br>10.8%<br>13.2%<br>13.8%<br>13.9%<br>9.2%<br>3.9%<br>1.7%<br>9.2%<br>3.9%<br>1.7%<br>Percent<br>70.1%<br>17.2%<br>0.1%<br>5.0%                 | 555<br>602<br>647<br>585<br>1,395<br>1,172<br>1,287<br>1,365<br>840<br>302<br>111<br>Number<br>6,448<br>1,644<br>11<br>503             | 5.9%<br>6.4%<br>6.9%<br>6.2%<br>14.9%<br>12.5%<br>13.7%<br>14.6%<br>9.0%<br>3.2%<br>1.2%<br><b>2023</b><br>Percent<br>68.9%<br>17.6%<br>0.1%<br>5.4% | 554<br>589<br>528<br>473<br>1,621<br>1,296<br>1,127<br>1,250<br>1,018<br>423<br>135<br>Number<br>6,319<br>1,804<br>1,804<br>11    | 5.8%<br>6.2%<br>5.0%<br>17.0%<br>13.6%<br>11.8%<br>13.1%<br>10.7%<br>4.4%<br>1.4%<br><b>2028</b><br>Percent<br>66.2%<br>18.9%<br>0.1%<br>6.0%                   |
| 10 - 14<br>15 - 19<br>20 - 24<br>25 - 34<br>35 - 44<br>45 - 54<br>55 - 64<br>65 - 74<br>75 - 84<br>85+<br><b>Race and Ethnicity</b><br>White Alone<br>Black Alone<br>American Indian Alone<br>Asian Alone<br>Pacific Islander Alone                                                   | 690<br>840<br>784<br>425<br>945<br>1,348<br>1,536<br>987<br>376<br>181<br>62<br><b>Ce</b><br>Number<br>7,084<br>1,021<br>8<br>282<br>2                                 | 7.9%<br>9.7%<br>9.0%<br>4.9%<br>10.9%<br>15.5%<br>17.7%<br>11.4%<br>4.3%<br>2.1%<br>0.7%<br><b>nsus 2010</b><br>Percent<br>81.5%<br>11.7%<br>0.1%<br>3.2%<br>0.0%          | 631<br>703<br>694<br>497<br>996<br>1,213<br>1,275<br>1,278<br>845<br>359<br>154<br><b>Cen</b><br>Number<br>6,457<br>1,581<br>11<br>459<br>3        | 6.8%<br>7.6%<br>7.5%<br>5.4%<br>10.8%<br>13.2%<br>13.8%<br>13.9%<br>9.2%<br>3.9%<br>1.7%<br>9.2%<br>3.9%<br>1.7%<br>Percent<br>70.1%<br>17.2%<br>0.1%<br>5.0%<br>0.0%         | 555<br>602<br>647<br>585<br>1,395<br>1,172<br>1,287<br>1,365<br>840<br>302<br>111<br>Number<br>6,448<br>1,644<br>11<br>503<br>4        | 5.9%<br>6.4%<br>6.2%<br>14.9%<br>12.5%<br>13.7%<br>14.6%<br>9.0%<br>3.2%<br>1.2%<br><b>2023</b><br>Percent<br>68.9%<br>17.6%<br>0.1%<br>5.4%         | 554<br>589<br>528<br>473<br>1,621<br>1,296<br>1,127<br>1,250<br>1,018<br>423<br>135<br>Number<br>6,319<br>1,804<br>11<br>572<br>4 | 5.8%<br>6.2%<br>5.0%<br>17.0%<br>13.6%<br>13.1%<br>10.7%<br>4.4%<br>10.7%<br>4.4%<br>2028<br>Percent<br>66.2%<br>18.9%<br>0.1%<br>6.0%                          |
| 10 - 14<br>15 - 19<br>20 - 24<br>25 - 34<br>35 - 44<br>45 - 54<br>55 - 64<br>65 - 74<br>75 - 84<br>85+<br><b>Race and Ethnicity</b><br>White Alone<br>Black Alone<br>American Indian Alone<br>American Indian Alone<br>Asian Alone<br>Pacific Islander Alone<br>Some Other Race Alone | 690<br>840<br>784<br>425<br>945<br>1,348<br>1,536<br>987<br>376<br>181<br>62<br><b>Ce</b><br>Number<br>7,084<br>1,021<br>8<br>282<br>282<br>2<br>46                    | 7.9%<br>9.7%<br>9.0%<br>4.9%<br>10.9%<br>15.5%<br>17.7%<br>11.4%<br>4.3%<br>2.1%<br>0.7%<br>nsus 2010<br>Percent<br>81.5%<br>11.7%<br>0.1%<br>3.2%<br>0.0%<br>0.5%<br>2.9% | 631<br>703<br>694<br>497<br>996<br>1,213<br>1,275<br>1,278<br>845<br>359<br>154<br><b>Cen</b><br>Number<br>6,457<br>1,581<br>11<br>459<br>3<br>116 | 6.8%<br>7.6%<br>5.4%<br>10.8%<br>13.2%<br>13.8%<br>13.9%<br>9.2%<br>3.9%<br>1.7%<br>Percent<br>70.1%<br>17.2%<br>0.1%<br>5.0%<br>0.0%<br>1.3%<br>6.4%                         | 555<br>602<br>647<br>585<br>1,395<br>1,172<br>1,287<br>1,365<br>840<br>302<br>111<br>Number<br>6,448<br>1,644<br>11<br>503<br>4<br>124 | 5.9%<br>6.4%<br>6.2%<br>14.9%<br>12.5%<br>13.7%<br>14.6%<br>9.0%<br>3.2%<br>1.2%<br><b>2023</b><br>Percent<br>68.9%<br>17.6%<br>0.1%<br>5.4%<br>0.0% | 554<br>589<br>528<br>473<br>1,621<br>1,296<br>1,127<br>1,250<br>1,018<br>423<br>135<br>Number<br>6,319<br>1,804<br>11<br>572<br>4 | 5.8%<br>6.2%<br>5.0%<br>17.0%<br>13.6%<br>13.8%<br>13.1%<br>10.7%<br>4.4%<br>10.7%<br>4.4%<br>2028<br>Percent<br>66.2%<br>18.9%<br>0.1%<br>6.0%<br>0.0%<br>1.4% |
| 10 - 14<br>15 - 19<br>20 - 24<br>25 - 34<br>35 - 44<br>45 - 54<br>55 - 64<br>65 - 74<br>75 - 84<br>85+<br><b>Race and Ethnicity</b><br>White Alone<br>Black Alone<br>American Indian Alone<br>American Indian Alone<br>Asian Alone<br>Pacific Islander Alone<br>Some Other Race Alone | 690<br>840<br>784<br>425<br>945<br>1,348<br>1,536<br>987<br>376<br>181<br>62<br><b>Ce</b><br>Number<br>7,084<br>1,021<br>8<br>282<br>282<br>2<br>46                    | 7.9%<br>9.7%<br>9.0%<br>4.9%<br>10.9%<br>15.5%<br>17.7%<br>11.4%<br>4.3%<br>2.1%<br>0.7%<br>Nsus 2010<br>Percent<br>81.5%<br>11.7%<br>0.1%<br>3.2%<br>0.0%<br>0.5%         | 631<br>703<br>694<br>497<br>996<br>1,213<br>1,275<br>1,278<br>845<br>359<br>154<br><b>Cen</b><br>Number<br>6,457<br>1,581<br>11<br>459<br>3<br>116 | 6.8%<br>7.6%<br>7.5%<br>5.4%<br>10.8%<br>13.2%<br>13.8%<br>13.9%<br>9.2%<br>3.9%<br>1.7%<br>9.2%<br>3.9%<br>1.7%<br>Percent<br>70.1%<br>17.2%<br>0.1%<br>5.0%<br>0.0%<br>1.3% | 555<br>602<br>647<br>585<br>1,395<br>1,172<br>1,287<br>1,365<br>840<br>302<br>111<br>Number<br>6,448<br>1,644<br>11<br>503<br>4<br>124 | 5.9%<br>6.4%<br>6.2%<br>14.9%<br>12.5%<br>13.7%<br>14.6%<br>9.0%<br>3.2%<br>1.2%<br><b>2023</b><br>Percent<br>68.9%<br>17.6%<br>0.1%<br>5.4%<br>0.0% | 554<br>589<br>528<br>473<br>1,621<br>1,296<br>1,127<br>1,250<br>1,018<br>423<br>135<br>Number<br>6,319<br>1,804<br>11<br>572<br>4 | 5.8%<br>6.2%<br>5.0%<br>17.0%<br>13.6%<br>13.8%<br>13.1%<br>10.7%<br>4.4%<br>10.7%<br>4.4%<br>2028<br>Percent<br>66.2%<br>18.9%<br>0.1%<br>6.0%<br>0.0%<br>1.4% |