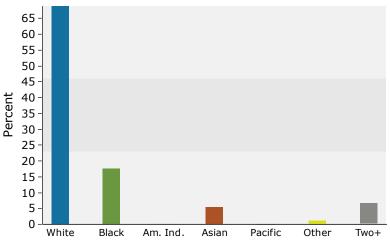

Pickerington Refugee Rd. & OH 256 Ring: 1 mile radius Prepared by Esri

Latitude: 39.91000 Longitude: -82.77841

| Summary                                                                                                                                                                                                                                                                               |                                                                                                                                                                        | Census 2                                                                                                                                                                   | 2010                                                                                                                                               | Census 20                                                                                                                                                                     |                                                                                                                                        | 2023                                                                                                                                                 |                                                                                                                                   | 2028                                                                                                                                                            |
|---------------------------------------------------------------------------------------------------------------------------------------------------------------------------------------------------------------------------------------------------------------------------------------|------------------------------------------------------------------------------------------------------------------------------------------------------------------------|----------------------------------------------------------------------------------------------------------------------------------------------------------------------------|----------------------------------------------------------------------------------------------------------------------------------------------------|-------------------------------------------------------------------------------------------------------------------------------------------------------------------------------|----------------------------------------------------------------------------------------------------------------------------------------|------------------------------------------------------------------------------------------------------------------------------------------------------|-----------------------------------------------------------------------------------------------------------------------------------|-----------------------------------------------------------------------------------------------------------------------------------------------------------------|
| Population                                                                                                                                                                                                                                                                            |                                                                                                                                                                        |                                                                                                                                                                            | 3,693                                                                                                                                              | 9,2                                                                                                                                                                           | 13                                                                                                                                     | 9,365                                                                                                                                                |                                                                                                                                   | 9,543                                                                                                                                                           |
| Households                                                                                                                                                                                                                                                                            |                                                                                                                                                                        | 2                                                                                                                                                                          | 2,991                                                                                                                                              | 3,2                                                                                                                                                                           | 41                                                                                                                                     | 3,311                                                                                                                                                | 1                                                                                                                                 | 3,377                                                                                                                                                           |
| Families                                                                                                                                                                                                                                                                              |                                                                                                                                                                        | 2                                                                                                                                                                          | 2,385                                                                                                                                              | 2,4                                                                                                                                                                           | 74                                                                                                                                     | 2,531                                                                                                                                                | 1                                                                                                                                 | 2,568                                                                                                                                                           |
| Average Household Size                                                                                                                                                                                                                                                                |                                                                                                                                                                        |                                                                                                                                                                            | 2.88                                                                                                                                               |                                                                                                                                                                               | 81                                                                                                                                     | 2.79                                                                                                                                                 |                                                                                                                                   | 2.79                                                                                                                                                            |
| Owner Occupied Housing Units                                                                                                                                                                                                                                                          |                                                                                                                                                                        | 2                                                                                                                                                                          | 2,423                                                                                                                                              | 2,4                                                                                                                                                                           |                                                                                                                                        | 2,597                                                                                                                                                | 7                                                                                                                                 | 2,655                                                                                                                                                           |
| Renter Occupied Housing Units                                                                                                                                                                                                                                                         |                                                                                                                                                                        |                                                                                                                                                                            | 568                                                                                                                                                | 7                                                                                                                                                                             | 80                                                                                                                                     | 714                                                                                                                                                  | 1                                                                                                                                 | 721                                                                                                                                                             |
| Median Age                                                                                                                                                                                                                                                                            |                                                                                                                                                                        |                                                                                                                                                                            | 36.2                                                                                                                                               | 39                                                                                                                                                                            | 9.2                                                                                                                                    | 38.4                                                                                                                                                 | 1                                                                                                                                 | 38.3                                                                                                                                                            |
| Trends: 2023-2028 Annual Rate                                                                                                                                                                                                                                                         |                                                                                                                                                                        |                                                                                                                                                                            | Area                                                                                                                                               |                                                                                                                                                                               |                                                                                                                                        | State                                                                                                                                                |                                                                                                                                   | National                                                                                                                                                        |
| Population                                                                                                                                                                                                                                                                            |                                                                                                                                                                        |                                                                                                                                                                            | 0.38%                                                                                                                                              |                                                                                                                                                                               |                                                                                                                                        | 0.00%                                                                                                                                                |                                                                                                                                   | 0.30%                                                                                                                                                           |
| Households                                                                                                                                                                                                                                                                            |                                                                                                                                                                        |                                                                                                                                                                            | 0.40%                                                                                                                                              |                                                                                                                                                                               |                                                                                                                                        | 0.19%                                                                                                                                                |                                                                                                                                   | 0.49%                                                                                                                                                           |
| Families                                                                                                                                                                                                                                                                              |                                                                                                                                                                        |                                                                                                                                                                            | 0.29%                                                                                                                                              |                                                                                                                                                                               |                                                                                                                                        | 0.11%                                                                                                                                                |                                                                                                                                   | 0.44%                                                                                                                                                           |
| Owner HHs                                                                                                                                                                                                                                                                             |                                                                                                                                                                        |                                                                                                                                                                            | 0.44%                                                                                                                                              |                                                                                                                                                                               |                                                                                                                                        | 0.34%                                                                                                                                                |                                                                                                                                   | 0.66%                                                                                                                                                           |
| Median Household Income                                                                                                                                                                                                                                                               |                                                                                                                                                                        |                                                                                                                                                                            | 1.31%                                                                                                                                              |                                                                                                                                                                               |                                                                                                                                        | 3.07%                                                                                                                                                |                                                                                                                                   | 2.57%                                                                                                                                                           |
|                                                                                                                                                                                                                                                                                       |                                                                                                                                                                        |                                                                                                                                                                            |                                                                                                                                                    |                                                                                                                                                                               |                                                                                                                                        | 2023                                                                                                                                                 |                                                                                                                                   | 2028                                                                                                                                                            |
| Households by Income                                                                                                                                                                                                                                                                  |                                                                                                                                                                        |                                                                                                                                                                            |                                                                                                                                                    | Nu                                                                                                                                                                            | ımber                                                                                                                                  | Percent                                                                                                                                              | Number                                                                                                                            | Percent                                                                                                                                                         |
| <\$15,000                                                                                                                                                                                                                                                                             |                                                                                                                                                                        |                                                                                                                                                                            |                                                                                                                                                    |                                                                                                                                                                               | 50                                                                                                                                     | 1.5%                                                                                                                                                 | 40                                                                                                                                | 1.2%                                                                                                                                                            |
| \$15,000 - \$24,999                                                                                                                                                                                                                                                                   |                                                                                                                                                                        |                                                                                                                                                                            |                                                                                                                                                    |                                                                                                                                                                               | 83                                                                                                                                     | 2.5%                                                                                                                                                 | 59                                                                                                                                | 1.7%                                                                                                                                                            |
| \$25,000 - \$34,999                                                                                                                                                                                                                                                                   |                                                                                                                                                                        |                                                                                                                                                                            |                                                                                                                                                    |                                                                                                                                                                               | 172                                                                                                                                    | 5.2%                                                                                                                                                 | 137                                                                                                                               | 4.1%                                                                                                                                                            |
| \$35,000 - \$49,999                                                                                                                                                                                                                                                                   |                                                                                                                                                                        |                                                                                                                                                                            |                                                                                                                                                    |                                                                                                                                                                               | 195                                                                                                                                    | 5.9%                                                                                                                                                 | 160                                                                                                                               | 4.7%                                                                                                                                                            |
| \$50,000 - \$74,999                                                                                                                                                                                                                                                                   |                                                                                                                                                                        |                                                                                                                                                                            |                                                                                                                                                    |                                                                                                                                                                               | 364                                                                                                                                    | 11.0%                                                                                                                                                | 309                                                                                                                               | 9.2%                                                                                                                                                            |
| \$75,000 - \$99,999                                                                                                                                                                                                                                                                   |                                                                                                                                                                        |                                                                                                                                                                            |                                                                                                                                                    |                                                                                                                                                                               | 506                                                                                                                                    | 15.3%                                                                                                                                                | 467                                                                                                                               | 13.8%                                                                                                                                                           |
| \$100,000 - \$149,999                                                                                                                                                                                                                                                                 |                                                                                                                                                                        |                                                                                                                                                                            |                                                                                                                                                    | :                                                                                                                                                                             | 1,105                                                                                                                                  | 33.4%                                                                                                                                                | 1,177                                                                                                                             | 34.9%                                                                                                                                                           |
| \$150,000 - \$199,999                                                                                                                                                                                                                                                                 |                                                                                                                                                                        |                                                                                                                                                                            |                                                                                                                                                    |                                                                                                                                                                               | 579                                                                                                                                    | 17.5%                                                                                                                                                | 741                                                                                                                               | 21.9%                                                                                                                                                           |
| \$200,000+                                                                                                                                                                                                                                                                            |                                                                                                                                                                        |                                                                                                                                                                            |                                                                                                                                                    |                                                                                                                                                                               | 255                                                                                                                                    | 7.7%                                                                                                                                                 | 285                                                                                                                               | 8.4%                                                                                                                                                            |
|                                                                                                                                                                                                                                                                                       |                                                                                                                                                                        |                                                                                                                                                                            |                                                                                                                                                    |                                                                                                                                                                               |                                                                                                                                        |                                                                                                                                                      |                                                                                                                                   |                                                                                                                                                                 |
| Median Household Income                                                                                                                                                                                                                                                               |                                                                                                                                                                        |                                                                                                                                                                            |                                                                                                                                                    | \$10                                                                                                                                                                          | 7,924                                                                                                                                  |                                                                                                                                                      | \$115,194                                                                                                                         |                                                                                                                                                                 |
| Average Household Income                                                                                                                                                                                                                                                              |                                                                                                                                                                        |                                                                                                                                                                            |                                                                                                                                                    | \$124                                                                                                                                                                         | 4,101                                                                                                                                  |                                                                                                                                                      | \$137,668                                                                                                                         |                                                                                                                                                                 |
| Per Capita Income                                                                                                                                                                                                                                                                     |                                                                                                                                                                        |                                                                                                                                                                            |                                                                                                                                                    | \$44                                                                                                                                                                          | 4,285                                                                                                                                  |                                                                                                                                                      | \$49,167                                                                                                                          |                                                                                                                                                                 |
|                                                                                                                                                                                                                                                                                       | Ce                                                                                                                                                                     | nsus 2010                                                                                                                                                                  | Cen                                                                                                                                                | sus 2020                                                                                                                                                                      |                                                                                                                                        | 2023                                                                                                                                                 |                                                                                                                                   | 2028                                                                                                                                                            |
| Population by Age                                                                                                                                                                                                                                                                     | Number                                                                                                                                                                 | Percent                                                                                                                                                                    | Number                                                                                                                                             | Percent                                                                                                                                                                       | Number                                                                                                                                 |                                                                                                                                                      | Number                                                                                                                            | Percent                                                                                                                                                         |
| 0 - 4                                                                                                                                                                                                                                                                                 | 520                                                                                                                                                                    |                                                                                                                                                                            | ECT                                                                                                                                                |                                                                                                                                                                               | 505                                                                                                                                    | 5.4%                                                                                                                                                 |                                                                                                                                   | E C 0/                                                                                                                                                          |
|                                                                                                                                                                                                                                                                                       |                                                                                                                                                                        | 6.0%                                                                                                                                                                       | 567                                                                                                                                                | 6.2%                                                                                                                                                                          |                                                                                                                                        |                                                                                                                                                      | 530                                                                                                                               | 5.6%                                                                                                                                                            |
| 5 - 9                                                                                                                                                                                                                                                                                 | 690                                                                                                                                                                    | 7.9%                                                                                                                                                                       | 631                                                                                                                                                | 6.8%                                                                                                                                                                          | 555                                                                                                                                    | 5.9%                                                                                                                                                 | 554                                                                                                                               | 5.8%                                                                                                                                                            |
| 10 - 14                                                                                                                                                                                                                                                                               | 690<br>840                                                                                                                                                             | 7.9%<br>9.7%                                                                                                                                                               | 631<br>703                                                                                                                                         | 6.8%<br>7.6%                                                                                                                                                                  | 555<br>602                                                                                                                             | 5.9%<br>6.4%                                                                                                                                         | 554<br>589                                                                                                                        | 5.8%<br>6.2%                                                                                                                                                    |
| 10 - 14<br>15 - 19                                                                                                                                                                                                                                                                    | 690<br>840<br>784                                                                                                                                                      | 7.9%<br>9.7%<br>9.0%                                                                                                                                                       | 631<br>703<br>694                                                                                                                                  | 6.8%<br>7.6%<br>7.5%                                                                                                                                                          | 555<br>602<br>647                                                                                                                      | 5.9%<br>6.4%<br>6.9%                                                                                                                                 | 554<br>589<br>528                                                                                                                 | 5.8%<br>6.2%<br>5.5%                                                                                                                                            |
| 10 - 14<br>15 - 19<br>20 - 24                                                                                                                                                                                                                                                         | 690<br>840<br>784<br>425                                                                                                                                               | 7.9%<br>9.7%<br>9.0%<br>4.9%                                                                                                                                               | 631<br>703<br>694<br>497                                                                                                                           | 6.8%<br>7.6%<br>7.5%<br>5.4%                                                                                                                                                  | 555<br>602<br>647<br>585                                                                                                               | 5.9%<br>6.4%<br>6.9%<br>6.2%                                                                                                                         | 554<br>589<br>528<br>473                                                                                                          | 5.8%<br>6.2%<br>5.5%<br>5.0%                                                                                                                                    |
| 10 - 14<br>15 - 19<br>20 - 24<br>25 - 34                                                                                                                                                                                                                                              | 690<br>840<br>784<br>425<br>945                                                                                                                                        | 7.9%<br>9.7%<br>9.0%<br>4.9%<br>10.9%                                                                                                                                      | 631<br>703<br>694<br>497<br>996                                                                                                                    | 6.8%<br>7.6%<br>7.5%<br>5.4%<br>10.8%                                                                                                                                         | 555<br>602<br>647                                                                                                                      | 5.9%<br>6.4%<br>6.9%<br>6.2%<br>14.9%                                                                                                                | 554<br>589<br>528<br>473<br>1,621                                                                                                 | 5.8%<br>6.2%<br>5.5%<br>5.0%<br>17.0%                                                                                                                           |
| 10 - 14<br>15 - 19<br>20 - 24<br>25 - 34<br>35 - 44                                                                                                                                                                                                                                   | 690<br>840<br>784<br>425<br>945<br>1,348                                                                                                                               | 7.9%<br>9.7%<br>9.0%<br>4.9%                                                                                                                                               | 631<br>703<br>694<br>497<br>996<br>1,213                                                                                                           | 6.8%<br>7.6%<br>7.5%<br>5.4%                                                                                                                                                  | 555<br>602<br>647<br>585<br>1,395<br>1,172                                                                                             | 5.9%<br>6.4%<br>6.9%<br>6.2%<br>14.9%<br>12.5%                                                                                                       | 554<br>589<br>528<br>473<br>1,621<br>1,296                                                                                        | 5.8%<br>6.2%<br>5.5%<br>5.0%                                                                                                                                    |
| 10 - 14<br>15 - 19<br>20 - 24<br>25 - 34<br>35 - 44<br>45 - 54                                                                                                                                                                                                                        | 690<br>840<br>784<br>425<br>945<br>1,348<br>1,536                                                                                                                      | 7.9%<br>9.7%<br>9.0%<br>4.9%<br>10.9%<br>15.5%<br>17.7%                                                                                                                    | 631<br>703<br>694<br>497<br>996<br>1,213<br>1,275                                                                                                  | 6.8%<br>7.6%<br>7.5%<br>5.4%<br>10.8%<br>13.2%<br>13.8%                                                                                                                       | 555<br>602<br>647<br>585<br>1,395<br>1,172<br>1,287                                                                                    | 5.9%<br>6.4%<br>6.9%<br>6.2%<br>14.9%<br>12.5%<br>13.7%                                                                                              | 554<br>589<br>528<br>473<br>1,621<br>1,296<br>1,127                                                                               | 5.8%<br>6.2%<br>5.5%<br>5.0%<br>17.0%<br>13.6%<br>11.8%                                                                                                         |
| 10 - 14<br>15 - 19<br>20 - 24<br>25 - 34<br>35 - 44                                                                                                                                                                                                                                   | 690<br>840<br>784<br>425<br>945<br>1,348                                                                                                                               | 7.9%<br>9.7%<br>9.0%<br>4.9%<br>10.9%<br>15.5%                                                                                                                             | 631<br>703<br>694<br>497<br>996<br>1,213                                                                                                           | 6.8%<br>7.6%<br>7.5%<br>5.4%<br>10.8%<br>13.2%                                                                                                                                | 555<br>602<br>647<br>585<br>1,395<br>1,172                                                                                             | 5.9%<br>6.4%<br>6.9%<br>6.2%<br>14.9%<br>12.5%<br>13.7%                                                                                              | 554<br>589<br>528<br>473<br>1,621<br>1,296                                                                                        | 5.8%<br>6.2%<br>5.5%<br>5.0%<br>17.0%<br>13.6%                                                                                                                  |
| 10 - 14<br>15 - 19<br>20 - 24<br>25 - 34<br>35 - 44<br>45 - 54<br>55 - 64<br>65 - 74                                                                                                                                                                                                  | 690<br>840<br>784<br>425<br>945<br>1,348<br>1,536                                                                                                                      | 7.9%<br>9.7%<br>9.0%<br>4.9%<br>10.9%<br>15.5%<br>17.7%                                                                                                                    | 631<br>703<br>694<br>497<br>996<br>1,213<br>1,275                                                                                                  | 6.8%<br>7.6%<br>7.5%<br>5.4%<br>10.8%<br>13.2%<br>13.8%                                                                                                                       | 555<br>602<br>647<br>585<br>1,395<br>1,172<br>1,287                                                                                    | 5.9% $6.4%$ $6.9%$ $6.2%$ $14.9%$ $12.5%$ $13.7%$ $14.6%$                                                                                            | 554<br>589<br>528<br>473<br>1,621<br>1,296<br>1,127                                                                               | 5.8%<br>6.2%<br>5.5%<br>5.0%<br>17.0%<br>13.6%<br>11.8%                                                                                                         |
| 10 - 14<br>15 - 19<br>20 - 24<br>25 - 34<br>35 - 44<br>45 - 54<br>55 - 64                                                                                                                                                                                                             | 690<br>840<br>784<br>425<br>945<br>1,348<br>1,536<br>987                                                                                                               | 7.9%<br>9.7%<br>9.0%<br>4.9%<br>10.9%<br>15.5%<br>17.7%<br>11.4%                                                                                                           | 631<br>703<br>694<br>497<br>996<br>1,213<br>1,275<br>1,278                                                                                         | 6.8%<br>7.6%<br>7.5%<br>5.4%<br>10.8%<br>13.2%<br>13.8%<br>13.9%                                                                                                              | 555<br>602<br>647<br>585<br>1,395<br>1,172<br>1,287<br>1,365                                                                           | 5.9% $6.4%$ $6.9%$ $6.2%$ $14.9%$ $12.5%$ $13.7%$ $14.6%$ $9.0%$                                                                                     | 554<br>589<br>528<br>473<br>1,621<br>1,296<br>1,127<br>1,250                                                                      | 5.8%<br>6.2%<br>5.5%<br>5.0%<br>17.0%<br>13.6%<br>11.8%<br>13.1%                                                                                                |
| 10 - 14<br>15 - 19<br>20 - 24<br>25 - 34<br>35 - 44<br>45 - 54<br>55 - 64<br>65 - 74                                                                                                                                                                                                  | 690<br>840<br>784<br>425<br>945<br>1,348<br>1,536<br>987<br>376                                                                                                        | 7.9%<br>9.7%<br>9.0%<br>4.9%<br>10.9%<br>15.5%<br>17.7%<br>11.4%<br>4.3%                                                                                                   | 631<br>703<br>694<br>497<br>996<br>1,213<br>1,275<br>1,278<br>845<br>359<br>154                                                                    | 6.8%<br>7.6%<br>7.5%<br>5.4%<br>10.8%<br>13.2%<br>13.8%<br>13.9%<br>9.2%<br>3.9%<br>1.7%                                                                                      | 555<br>602<br>647<br>585<br>1,395<br>1,172<br>1,287<br>1,365<br>840                                                                    | 5.9% $6.4%$ $6.9%$ $6.2%$ $14.9%$ $12.5%$ $13.7%$ $14.6%$ $9.0%$ $3.2%$                                                                              | 554<br>589<br>473<br>1,621<br>1,296<br>1,127<br>1,250<br>1,018                                                                    | 5.8%<br>6.2%<br>5.5%<br>17.0%<br>13.6%<br>11.8%<br>13.1%<br>10.7%<br>4.4%<br>1.4%                                                                               |
| 10 - 14<br>15 - 19<br>20 - 24<br>25 - 34<br>35 - 44<br>45 - 54<br>55 - 64<br>65 - 74<br>75 - 84                                                                                                                                                                                       | 690<br>840<br>784<br>425<br>945<br>1,348<br>1,536<br>987<br>376<br>181<br>62                                                                                           | 7.9%<br>9.7%<br>9.0%<br>4.9%<br>10.9%<br>15.5%<br>17.7%<br>11.4%<br>4.3%<br>2.1%                                                                                           | 631<br>703<br>694<br>497<br>996<br>1,213<br>1,275<br>1,278<br>845<br>359<br>154                                                                    | 6.8%<br>7.6%<br>5.4%<br>10.8%<br>13.2%<br>13.8%<br>13.9%<br>9.2%<br>3.9%                                                                                                      | 555<br>602<br>647<br>585<br>1,395<br>1,172<br>1,287<br>1,365<br>840<br>302                                                             | 5.9% $6.4%$ $6.9%$ $6.2%$ $14.9%$ $12.5%$ $13.7%$ $14.6%$ $9.0%$ $3.2%$                                                                              | 554<br>589<br>473<br>1,621<br>1,296<br>1,127<br>1,250<br>1,018<br>423                                                             | 5.8%<br>6.2%<br>5.5%<br>17.0%<br>13.6%<br>11.8%<br>13.1%<br>10.7%<br>4.4%                                                                                       |
| 10 - 14<br>15 - 19<br>20 - 24<br>25 - 34<br>35 - 44<br>45 - 54<br>55 - 64<br>65 - 74<br>75 - 84                                                                                                                                                                                       | 690<br>840<br>784<br>425<br>945<br>1,348<br>1,536<br>987<br>376<br>181<br>62                                                                                           | 7.9%<br>9.7%<br>4.9%<br>10.9%<br>15.5%<br>17.7%<br>11.4%<br>4.3%<br>2.1%<br>0.7%                                                                                           | 631<br>703<br>694<br>497<br>996<br>1,213<br>1,275<br>1,278<br>845<br>359<br>154                                                                    | 6.8%<br>7.6%<br>7.5%<br>5.4%<br>10.8%<br>13.2%<br>13.8%<br>13.9%<br>9.2%<br>3.9%<br>1.7%                                                                                      | 555<br>602<br>647<br>585<br>1,395<br>1,172<br>1,287<br>1,365<br>840<br>302                                                             | 5.9% $6.4%$ $6.9%$ $6.2%$ $14.9%$ $12.5%$ $13.7%$ $14.6%$ $9.0%$ $3.2%$ $1.2%$                                                                       | 554<br>589<br>473<br>1,621<br>1,296<br>1,127<br>1,250<br>1,018<br>423                                                             | 5.8%<br>6.2%<br>5.5%<br>17.0%<br>13.6%<br>11.8%<br>13.1%<br>10.7%<br>4.4%<br>1.4%                                                                               |
| 10 - 14<br>15 - 19<br>20 - 24<br>25 - 34<br>35 - 44<br>45 - 54<br>55 - 64<br>65 - 74<br>75 - 84<br>85+                                                                                                                                                                                | 690<br>840<br>784<br>425<br>945<br>1,348<br>1,536<br>987<br>376<br>181<br>62<br><b>Ce</b>                                                                              | 7.9%<br>9.7%<br>9.0%<br>4.9%<br>10.9%<br>15.5%<br>17.7%<br>11.4%<br>4.3%<br>2.1%<br>0.7%<br><b>nsus 2010</b>                                                               | 631<br>703<br>694<br>497<br>996<br>1,213<br>1,275<br>1,278<br>845<br>359<br>154<br><b>Cen</b>                                                      | 6.8%<br>7.6%<br>5.4%<br>10.8%<br>13.2%<br>13.8%<br>13.9%<br>9.2%<br>3.9%<br>1.7%<br>suss 2020                                                                                 | 555<br>602<br>647<br>585<br>1,395<br>1,172<br>1,287<br>1,365<br>840<br>302<br>111                                                      | 5.9%<br>6.4%<br>6.9%<br>6.2%<br>14.9%<br>12.5%<br>13.7%<br>14.6%<br>9.0%<br>3.2%<br>1.2%<br><b>2023</b>                                              | 554<br>589<br>528<br>473<br>1,621<br>1,296<br>1,127<br>1,250<br>1,018<br>423<br>135                                               | 5.8%<br>6.2%<br>5.5%<br>5.0%<br>17.0%<br>13.6%<br>11.8%<br>13.1%<br>10.7%<br>4.4%<br>1.4%<br><b>2028</b><br>Percent<br>66.2%                                    |
| 10 - 14<br>15 - 19<br>20 - 24<br>25 - 34<br>35 - 44<br>45 - 54<br>55 - 64<br>65 - 74<br>75 - 84<br>85+<br><b>Race and Ethnicity</b><br>White Alone<br>Black Alone                                                                                                                     | 690<br>840<br>784<br>425<br>945<br>1,348<br>1,536<br>987<br>376<br>181<br>62<br>181<br>62<br><b>Ce</b>                                                                 | 7.9%<br>9.7%<br>9.0%<br>4.9%<br>10.9%<br>15.5%<br>17.7%<br>11.4%<br>4.3%<br>2.1%<br>0.7%<br><b>nsus 2010</b><br>Percent<br>81.5%<br>11.7%                                  | 631<br>703<br>694<br>497<br>996<br>1,213<br>1,275<br>1,278<br>845<br>359<br>154<br><b>Cen</b><br>Number<br>6,457<br>1,581                          | 6.8%<br>7.6%<br>7.5%<br>5.4%<br>10.8%<br>13.2%<br>13.8%<br>13.9%<br>9.2%<br>3.9%<br>1.7%<br>9.220<br>Percent<br>70.1%<br>17.2%                                                | 555<br>602<br>647<br>585<br>1,395<br>1,172<br>1,287<br>1,365<br>840<br>302<br>111<br>Number                                            | 5.9%<br>6.4%<br>6.2%<br>14.9%<br>12.5%<br>13.7%<br>14.6%<br>9.0%<br>3.2%<br>1.2%<br><b>2023</b><br>Percent<br>68.9%<br>17.6%                         | 554<br>589<br>528<br>473<br>1,621<br>1,296<br>1,127<br>1,250<br>1,018<br>423<br>135<br>Number                                     | 5.8%<br>6.2%<br>5.5%<br>5.0%<br>17.0%<br>13.6%<br>11.8%<br>13.1%<br>10.7%<br>4.4%<br>1.4%<br><b>2028</b><br>Percent<br>66.2%<br>18.9%                           |
| 10 - 14<br>15 - 19<br>20 - 24<br>25 - 34<br>35 - 44<br>45 - 54<br>55 - 64<br>65 - 74<br>75 - 84<br>85+<br><b>Race and Ethnicity</b><br>White Alone                                                                                                                                    | 690<br>840<br>784<br>425<br>945<br>1,348<br>1,536<br>987<br>376<br>181<br>62<br>0<br>0<br>0<br>0<br>0<br>0<br>0<br>0<br>0<br>0<br>0<br>0<br>0<br>0<br>0<br>0<br>0<br>0 | 7.9%<br>9.7%<br>9.0%<br>4.9%<br>10.9%<br>15.5%<br>17.7%<br>11.4%<br>4.3%<br>2.1%<br>0.7%<br><b>nsus 2010</b><br>Percent<br>81.5%                                           | 631<br>703<br>694<br>497<br>996<br>1,213<br>1,275<br>1,278<br>845<br>359<br>154<br><b>Cen</b><br>Number<br>6,457<br>1,581<br>11                    | 6.8%<br>7.6%<br>7.5%<br>5.4%<br>10.8%<br>13.2%<br>13.8%<br>13.9%<br>9.2%<br>3.9%<br>1.7%<br>9.2%<br>Percent<br>70.1%<br>17.2%<br>0.1%                                         | 555<br>602<br>647<br>585<br>1,395<br>1,172<br>1,287<br>1,365<br>840<br>302<br>111<br>Number<br>6,448                                   | 5.9%<br>6.4%<br>6.2%<br>14.9%<br>12.5%<br>13.7%<br>14.6%<br>9.0%<br>3.2%<br>1.2%<br><b>2023</b><br>Percent<br>68.9%<br>17.6%<br>0.1%                 | 554<br>589<br>473<br>1,621<br>1,296<br>1,127<br>1,250<br>1,018<br>423<br>135<br>Number<br>6,319                                   | 5.8%<br>6.2%<br>5.5%<br>5.0%<br>17.0%<br>13.6%<br>11.8%<br>13.1%<br>10.7%<br>4.4%<br>1.4%<br><b>2028</b><br>Percent<br>66.2%                                    |
| 10 - 14<br>15 - 19<br>20 - 24<br>25 - 34<br>35 - 44<br>45 - 54<br>55 - 64<br>65 - 74<br>75 - 84<br>85+<br><b>Race and Ethnicity</b><br>White Alone<br>Black Alone                                                                                                                     | 690<br>840<br>784<br>425<br>945<br>1,348<br>1,536<br>987<br>376<br>181<br>62<br><b>Ce</b><br>Number<br>7,084<br>1,021                                                  | 7.9%<br>9.7%<br>9.0%<br>4.9%<br>10.9%<br>15.5%<br>17.7%<br>11.4%<br>4.3%<br>2.1%<br>0.7%<br><b>nsus 2010</b><br>Percent<br>81.5%<br>11.7%                                  | 631<br>703<br>694<br>497<br>996<br>1,213<br>1,275<br>1,278<br>845<br>359<br>154<br><b>Cen</b><br>Number<br>6,457<br>1,581                          | 6.8%<br>7.6%<br>7.5%<br>5.4%<br>10.8%<br>13.2%<br>13.8%<br>13.9%<br>9.2%<br>3.9%<br>1.7%<br>9.220<br>Percent<br>70.1%<br>17.2%                                                | 555<br>602<br>647<br>585<br>1,395<br>1,172<br>1,287<br>1,365<br>840<br>302<br>111<br>Number<br>6,448<br>1,644                          | 5.9%<br>6.4%<br>6.2%<br>14.9%<br>12.5%<br>13.7%<br>14.6%<br>9.0%<br>3.2%<br>1.2%<br><b>2023</b><br>Percent<br>68.9%<br>17.6%                         | 554<br>589<br>528<br>473<br>1,621<br>1,296<br>1,127<br>1,250<br>1,018<br>423<br>135<br>Number<br>6,319<br>1,804                   | 5.8%<br>6.2%<br>5.5%<br>5.0%<br>17.0%<br>13.6%<br>11.8%<br>13.1%<br>10.7%<br>4.4%<br>1.4%<br><b>2028</b><br>Percent<br>66.2%<br>18.9%                           |
| 10 - 14<br>15 - 19<br>20 - 24<br>25 - 34<br>35 - 44<br>45 - 54<br>55 - 64<br>65 - 74<br>75 - 84<br>85+<br>Race and Ethnicity<br>White Alone<br>Black Alone<br>American Indian Alone                                                                                                   | 690<br>840<br>784<br>425<br>945<br>1,348<br>1,536<br>987<br>376<br>181<br>62<br><b>Ce</b><br>Number<br>7,084<br>1,021<br>8                                             | 7.9%<br>9.7%<br>9.0%<br>4.9%<br>10.9%<br>15.5%<br>17.7%<br>11.4%<br>4.3%<br>2.1%<br>0.7%<br><b>nsus 2010</b><br>Percent<br>81.5%<br>11.7%<br>0.1%                          | 631<br>703<br>694<br>497<br>996<br>1,213<br>1,275<br>1,278<br>845<br>359<br>154<br><b>Cen</b><br>Number<br>6,457<br>1,581<br>11                    | 6.8%<br>7.6%<br>7.5%<br>5.4%<br>10.8%<br>13.2%<br>13.8%<br>13.9%<br>9.2%<br>3.9%<br>1.7%<br>9.2%<br>Percent<br>70.1%<br>17.2%<br>0.1%                                         | 555<br>602<br>647<br>585<br>1,395<br>1,172<br>1,287<br>1,365<br>840<br>302<br>111<br>Number<br>6,448<br>1,644<br>11                    | 5.9%<br>6.4%<br>6.2%<br>14.9%<br>12.5%<br>13.7%<br>14.6%<br>9.0%<br>3.2%<br>1.2%<br><b>2023</b><br>Percent<br>68.9%<br>17.6%<br>0.1%                 | 554<br>589<br>528<br>473<br>1,621<br>1,296<br>1,127<br>1,250<br>1,018<br>423<br>135<br>Number<br>6,319<br>1,804<br>11             | 5.8%<br>6.2%<br>5.0%<br>17.0%<br>13.6%<br>11.8%<br>13.1%<br>10.7%<br>4.4%<br>1.4%<br><b>2028</b><br>Percent<br>66.2%<br>18.9%<br>0.1%                           |
| 10 - 14<br>15 - 19<br>20 - 24<br>25 - 34<br>35 - 44<br>45 - 54<br>55 - 64<br>65 - 74<br>75 - 84<br>85+<br>Race and Ethnicity<br>White Alone<br>Black Alone<br>American Indian Alone<br>Asian Alone                                                                                    | 690<br>840<br>784<br>425<br>945<br>1,348<br>1,536<br>987<br>376<br>181<br>62<br>02<br>02<br>02<br>02<br>02<br>02<br>02<br>02<br>02<br>02<br>02<br>02<br>02             | 7.9%<br>9.7%<br>9.0%<br>4.9%<br>10.9%<br>15.5%<br>17.7%<br>11.4%<br>4.3%<br>2.1%<br>0.7%<br><b>nsus 2010</b><br>Percent<br>81.5%<br>11.7%<br>0.1%<br>3.2%                  | 631<br>703<br>694<br>497<br>996<br>1,213<br>1,275<br>1,278<br>845<br>359<br>154<br><b>Cen</b><br>Number<br>6,457<br>1,581<br>11<br>459             | 6.8%<br>7.6%<br>7.5%<br>5.4%<br>10.8%<br>13.2%<br>13.8%<br>13.9%<br>9.2%<br>3.9%<br>1.7%<br>9.2%<br>3.9%<br>1.7%<br>Percent<br>70.1%<br>17.2%<br>0.1%<br>5.0%                 | 555<br>602<br>647<br>585<br>1,395<br>1,172<br>1,287<br>1,365<br>840<br>302<br>111<br>Number<br>6,448<br>1,644<br>11<br>503             | 5.9%<br>6.4%<br>6.9%<br>6.2%<br>14.9%<br>12.5%<br>13.7%<br>14.6%<br>9.0%<br>3.2%<br>1.2%<br><b>2023</b><br>Percent<br>68.9%<br>17.6%<br>0.1%<br>5.4% | 554<br>589<br>528<br>473<br>1,621<br>1,296<br>1,127<br>1,250<br>1,018<br>423<br>135<br>Number<br>6,319<br>1,804<br>1,804<br>11    | 5.8%<br>6.2%<br>5.0%<br>17.0%<br>13.6%<br>11.8%<br>13.1%<br>10.7%<br>4.4%<br>1.4%<br><b>2028</b><br>Percent<br>66.2%<br>18.9%<br>0.1%<br>6.0%                   |
| 10 - 14<br>15 - 19<br>20 - 24<br>25 - 34<br>35 - 44<br>45 - 54<br>55 - 64<br>65 - 74<br>75 - 84<br>85+<br><b>Race and Ethnicity</b><br>White Alone<br>Black Alone<br>American Indian Alone<br>Asian Alone<br>Pacific Islander Alone                                                   | 690<br>840<br>784<br>425<br>945<br>1,348<br>1,536<br>987<br>376<br>181<br>62<br><b>Ce</b><br>Number<br>7,084<br>1,021<br>8<br>282<br>2                                 | 7.9%<br>9.7%<br>9.0%<br>4.9%<br>10.9%<br>15.5%<br>17.7%<br>11.4%<br>4.3%<br>2.1%<br>0.7%<br><b>nsus 2010</b><br>Percent<br>81.5%<br>11.7%<br>0.1%<br>3.2%<br>0.0%          | 631<br>703<br>694<br>497<br>996<br>1,213<br>1,275<br>1,278<br>845<br>359<br>154<br><b>Cen</b><br>Number<br>6,457<br>1,581<br>11<br>459<br>3        | 6.8%<br>7.6%<br>7.5%<br>5.4%<br>10.8%<br>13.2%<br>13.8%<br>13.9%<br>9.2%<br>3.9%<br>1.7%<br>9.2%<br>3.9%<br>1.7%<br>Percent<br>70.1%<br>17.2%<br>0.1%<br>5.0%<br>0.0%         | 555<br>602<br>647<br>585<br>1,395<br>1,172<br>1,287<br>1,365<br>840<br>302<br>111<br>Number<br>6,448<br>1,644<br>11<br>503<br>4        | 5.9%<br>6.4%<br>6.2%<br>14.9%<br>12.5%<br>13.7%<br>14.6%<br>9.0%<br>3.2%<br>1.2%<br><b>2023</b><br>Percent<br>68.9%<br>17.6%<br>0.1%<br>5.4%         | 554<br>589<br>528<br>473<br>1,621<br>1,296<br>1,127<br>1,250<br>1,018<br>423<br>135<br>Number<br>6,319<br>1,804<br>11<br>572<br>4 | 5.8%<br>6.2%<br>5.0%<br>17.0%<br>13.6%<br>13.1%<br>10.7%<br>4.4%<br>10.7%<br>4.4%<br>2028<br>Percent<br>66.2%<br>18.9%<br>0.1%<br>6.0%                          |
| 10 - 14<br>15 - 19<br>20 - 24<br>25 - 34<br>35 - 44<br>45 - 54<br>55 - 64<br>65 - 74<br>75 - 84<br>85+<br><b>Race and Ethnicity</b><br>White Alone<br>Black Alone<br>American Indian Alone<br>American Indian Alone<br>Asian Alone<br>Pacific Islander Alone<br>Some Other Race Alone | 690<br>840<br>784<br>425<br>945<br>1,348<br>1,536<br>987<br>376<br>181<br>62<br><b>Ce</b><br>Number<br>7,084<br>1,021<br>8<br>282<br>282<br>2<br>46                    | 7.9%<br>9.7%<br>9.0%<br>4.9%<br>10.9%<br>15.5%<br>17.7%<br>11.4%<br>4.3%<br>2.1%<br>0.7%<br>nsus 2010<br>Percent<br>81.5%<br>11.7%<br>0.1%<br>3.2%<br>0.0%<br>0.5%<br>2.9% | 631<br>703<br>694<br>497<br>996<br>1,213<br>1,275<br>1,278<br>845<br>359<br>154<br><b>Cen</b><br>Number<br>6,457<br>1,581<br>11<br>459<br>3<br>116 | 6.8%<br>7.6%<br>5.4%<br>10.8%<br>13.2%<br>13.8%<br>13.9%<br>9.2%<br>3.9%<br>1.7%<br>Percent<br>70.1%<br>17.2%<br>0.1%<br>5.0%<br>0.0%<br>1.3%<br>6.4%                         | 555<br>602<br>647<br>585<br>1,395<br>1,172<br>1,287<br>1,365<br>840<br>302<br>111<br>Number<br>6,448<br>1,644<br>11<br>503<br>4<br>124 | 5.9%<br>6.4%<br>6.2%<br>14.9%<br>12.5%<br>13.7%<br>14.6%<br>9.0%<br>3.2%<br>1.2%<br><b>2023</b><br>Percent<br>68.9%<br>17.6%<br>0.1%<br>5.4%<br>0.0% | 554<br>589<br>528<br>473<br>1,621<br>1,296<br>1,127<br>1,250<br>1,018<br>423<br>135<br>Number<br>6,319<br>1,804<br>11<br>572<br>4 | 5.8%<br>6.2%<br>5.0%<br>17.0%<br>13.6%<br>13.8%<br>13.1%<br>10.7%<br>4.4%<br>10.7%<br>4.4%<br>2028<br>Percent<br>66.2%<br>18.9%<br>0.1%<br>6.0%<br>0.0%<br>1.4% |
| 10 - 14<br>15 - 19<br>20 - 24<br>25 - 34<br>35 - 44<br>45 - 54<br>55 - 64<br>65 - 74<br>75 - 84<br>85+<br><b>Race and Ethnicity</b><br>White Alone<br>Black Alone<br>American Indian Alone<br>American Indian Alone<br>Asian Alone<br>Pacific Islander Alone<br>Some Other Race Alone | 690<br>840<br>784<br>425<br>945<br>1,348<br>1,536<br>987<br>376<br>181<br>62<br><b>Ce</b><br>Number<br>7,084<br>1,021<br>8<br>282<br>282<br>2<br>46                    | 7.9%<br>9.7%<br>9.0%<br>4.9%<br>10.9%<br>15.5%<br>17.7%<br>11.4%<br>4.3%<br>2.1%<br>0.7%<br>Nsus 2010<br>Percent<br>81.5%<br>11.7%<br>0.1%<br>3.2%<br>0.0%<br>0.5%         | 631<br>703<br>694<br>497<br>996<br>1,213<br>1,275<br>1,278<br>845<br>359<br>154<br><b>Cen</b><br>Number<br>6,457<br>1,581<br>11<br>459<br>3<br>116 | 6.8%<br>7.6%<br>7.5%<br>5.4%<br>10.8%<br>13.2%<br>13.8%<br>13.9%<br>9.2%<br>3.9%<br>1.7%<br>9.2%<br>3.9%<br>1.7%<br>Percent<br>70.1%<br>17.2%<br>0.1%<br>5.0%<br>0.0%<br>1.3% | 555<br>602<br>647<br>585<br>1,395<br>1,172<br>1,287<br>1,365<br>840<br>302<br>111<br>Number<br>6,448<br>1,644<br>11<br>503<br>4<br>124 | 5.9%<br>6.4%<br>6.2%<br>14.9%<br>12.5%<br>13.7%<br>14.6%<br>9.0%<br>3.2%<br>1.2%<br><b>2023</b><br>Percent<br>68.9%<br>17.6%<br>0.1%<br>5.4%<br>0.0% | 554<br>589<br>528<br>473<br>1,621<br>1,296<br>1,127<br>1,250<br>1,018<br>423<br>135<br>Number<br>6,319<br>1,804<br>11<br>572<br>4 | 5.8%<br>6.2%<br>5.0%<br>17.0%<br>13.6%<br>13.8%<br>13.1%<br>10.7%<br>4.4%<br>10.7%<br>4.4%<br>2028<br>Percent<br>66.2%<br>18.9%<br>0.1%<br>6.0%<br>0.0%<br>1.4% |