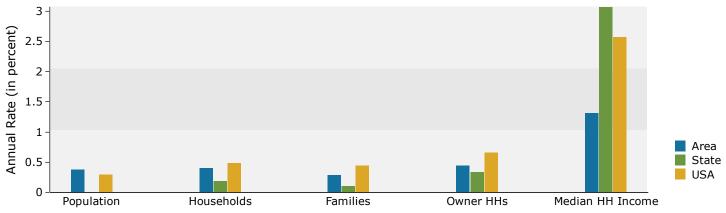

Pickerington Refugee Rd. & OH 256 Ring: 1 mile radius Prepared by Esri

Latitude: 39.91000 Longitude: -82.77841

| Summary                                                                                                                                                                                                                                                                               |                                                                                                                                                                        | Census 2                                                                                                                                                                   | 2010                                                                                                                                               | Census 20                                                                                                                                                                     |                                                                                                                                        | 2023                                                                                                                                                 |                                                                                                                                   | 2028                                                                                                                                                            |
|---------------------------------------------------------------------------------------------------------------------------------------------------------------------------------------------------------------------------------------------------------------------------------------|------------------------------------------------------------------------------------------------------------------------------------------------------------------------|----------------------------------------------------------------------------------------------------------------------------------------------------------------------------|----------------------------------------------------------------------------------------------------------------------------------------------------|-------------------------------------------------------------------------------------------------------------------------------------------------------------------------------|----------------------------------------------------------------------------------------------------------------------------------------|------------------------------------------------------------------------------------------------------------------------------------------------------|-----------------------------------------------------------------------------------------------------------------------------------|-----------------------------------------------------------------------------------------------------------------------------------------------------------------|
| Population                                                                                                                                                                                                                                                                            |                                                                                                                                                                        |                                                                                                                                                                            | 3,693                                                                                                                                              | 9,2                                                                                                                                                                           | 13                                                                                                                                     | 9,365                                                                                                                                                |                                                                                                                                   | 9,543                                                                                                                                                           |
| Households                                                                                                                                                                                                                                                                            |                                                                                                                                                                        | 2                                                                                                                                                                          | 2,991                                                                                                                                              | 3,2                                                                                                                                                                           | 41                                                                                                                                     | 3,311                                                                                                                                                | 1                                                                                                                                 | 3,377                                                                                                                                                           |
| Families                                                                                                                                                                                                                                                                              |                                                                                                                                                                        | 2                                                                                                                                                                          | 2,385                                                                                                                                              | 2,4                                                                                                                                                                           | 74                                                                                                                                     | 2,531                                                                                                                                                | 1                                                                                                                                 | 2,568                                                                                                                                                           |
| Average Household Size                                                                                                                                                                                                                                                                |                                                                                                                                                                        |                                                                                                                                                                            | 2.88                                                                                                                                               |                                                                                                                                                                               | 81                                                                                                                                     | 2.79                                                                                                                                                 |                                                                                                                                   | 2.79                                                                                                                                                            |
| Owner Occupied Housing Units                                                                                                                                                                                                                                                          |                                                                                                                                                                        | 2                                                                                                                                                                          | 2,423                                                                                                                                              | 2,4                                                                                                                                                                           |                                                                                                                                        | 2,597                                                                                                                                                | 7                                                                                                                                 | 2,655                                                                                                                                                           |
| Renter Occupied Housing Units                                                                                                                                                                                                                                                         |                                                                                                                                                                        |                                                                                                                                                                            | 568                                                                                                                                                | 7                                                                                                                                                                             | 80                                                                                                                                     | 714                                                                                                                                                  | 1                                                                                                                                 | 721                                                                                                                                                             |
| Median Age                                                                                                                                                                                                                                                                            |                                                                                                                                                                        |                                                                                                                                                                            | 36.2                                                                                                                                               | 39                                                                                                                                                                            | 9.2                                                                                                                                    | 38.4                                                                                                                                                 | 1                                                                                                                                 | 38.3                                                                                                                                                            |
| Trends: 2023-2028 Annual Rate                                                                                                                                                                                                                                                         |                                                                                                                                                                        |                                                                                                                                                                            | Area                                                                                                                                               |                                                                                                                                                                               |                                                                                                                                        | State                                                                                                                                                |                                                                                                                                   | National                                                                                                                                                        |
| Population                                                                                                                                                                                                                                                                            |                                                                                                                                                                        |                                                                                                                                                                            | 0.38%                                                                                                                                              |                                                                                                                                                                               |                                                                                                                                        | 0.00%                                                                                                                                                |                                                                                                                                   | 0.30%                                                                                                                                                           |
| Households                                                                                                                                                                                                                                                                            |                                                                                                                                                                        |                                                                                                                                                                            | 0.40%                                                                                                                                              |                                                                                                                                                                               |                                                                                                                                        | 0.19%                                                                                                                                                |                                                                                                                                   | 0.49%                                                                                                                                                           |
| Families                                                                                                                                                                                                                                                                              |                                                                                                                                                                        |                                                                                                                                                                            | 0.29%                                                                                                                                              |                                                                                                                                                                               |                                                                                                                                        | 0.11%                                                                                                                                                |                                                                                                                                   | 0.44%                                                                                                                                                           |
| Owner HHs                                                                                                                                                                                                                                                                             |                                                                                                                                                                        |                                                                                                                                                                            | 0.44%                                                                                                                                              |                                                                                                                                                                               |                                                                                                                                        | 0.34%                                                                                                                                                |                                                                                                                                   | 0.66%                                                                                                                                                           |
| Median Household Income                                                                                                                                                                                                                                                               |                                                                                                                                                                        |                                                                                                                                                                            | 1.31%                                                                                                                                              |                                                                                                                                                                               |                                                                                                                                        | 3.07%                                                                                                                                                |                                                                                                                                   | 2.57%                                                                                                                                                           |
|                                                                                                                                                                                                                                                                                       |                                                                                                                                                                        |                                                                                                                                                                            |                                                                                                                                                    |                                                                                                                                                                               |                                                                                                                                        | 2023                                                                                                                                                 |                                                                                                                                   | 2028                                                                                                                                                            |
| Households by Income                                                                                                                                                                                                                                                                  |                                                                                                                                                                        |                                                                                                                                                                            |                                                                                                                                                    | Nu                                                                                                                                                                            | ımber                                                                                                                                  | Percent                                                                                                                                              | Number                                                                                                                            | Percent                                                                                                                                                         |
| <\$15,000                                                                                                                                                                                                                                                                             |                                                                                                                                                                        |                                                                                                                                                                            |                                                                                                                                                    |                                                                                                                                                                               | 50                                                                                                                                     | 1.5%                                                                                                                                                 | 40                                                                                                                                | 1.2%                                                                                                                                                            |
| \$15,000 - \$24,999                                                                                                                                                                                                                                                                   |                                                                                                                                                                        |                                                                                                                                                                            |                                                                                                                                                    |                                                                                                                                                                               | 83                                                                                                                                     | 2.5%                                                                                                                                                 | 59                                                                                                                                | 1.7%                                                                                                                                                            |
| \$25,000 - \$34,999                                                                                                                                                                                                                                                                   |                                                                                                                                                                        |                                                                                                                                                                            |                                                                                                                                                    |                                                                                                                                                                               | 172                                                                                                                                    | 5.2%                                                                                                                                                 | 137                                                                                                                               | 4.1%                                                                                                                                                            |
| \$35,000 - \$49,999                                                                                                                                                                                                                                                                   |                                                                                                                                                                        |                                                                                                                                                                            |                                                                                                                                                    |                                                                                                                                                                               | 195                                                                                                                                    | 5.9%                                                                                                                                                 | 160                                                                                                                               | 4.7%                                                                                                                                                            |
| \$50,000 - \$74,999                                                                                                                                                                                                                                                                   |                                                                                                                                                                        |                                                                                                                                                                            |                                                                                                                                                    |                                                                                                                                                                               | 364                                                                                                                                    | 11.0%                                                                                                                                                | 309                                                                                                                               | 9.2%                                                                                                                                                            |
| \$75,000 - \$99,999                                                                                                                                                                                                                                                                   |                                                                                                                                                                        |                                                                                                                                                                            |                                                                                                                                                    |                                                                                                                                                                               | 506                                                                                                                                    | 15.3%                                                                                                                                                | 467                                                                                                                               | 13.8%                                                                                                                                                           |
| \$100,000 - \$149,999                                                                                                                                                                                                                                                                 |                                                                                                                                                                        |                                                                                                                                                                            |                                                                                                                                                    | :                                                                                                                                                                             | 1,105                                                                                                                                  | 33.4%                                                                                                                                                | 1,177                                                                                                                             | 34.9%                                                                                                                                                           |
| \$150,000 - \$199,999                                                                                                                                                                                                                                                                 |                                                                                                                                                                        |                                                                                                                                                                            |                                                                                                                                                    |                                                                                                                                                                               | 579                                                                                                                                    | 17.5%                                                                                                                                                | 741                                                                                                                               | 21.9%                                                                                                                                                           |
| \$200,000+                                                                                                                                                                                                                                                                            |                                                                                                                                                                        |                                                                                                                                                                            |                                                                                                                                                    |                                                                                                                                                                               | 255                                                                                                                                    | 7.7%                                                                                                                                                 | 285                                                                                                                               | 8.4%                                                                                                                                                            |
|                                                                                                                                                                                                                                                                                       |                                                                                                                                                                        |                                                                                                                                                                            |                                                                                                                                                    |                                                                                                                                                                               |                                                                                                                                        |                                                                                                                                                      |                                                                                                                                   |                                                                                                                                                                 |
| Median Household Income                                                                                                                                                                                                                                                               |                                                                                                                                                                        |                                                                                                                                                                            |                                                                                                                                                    | \$10                                                                                                                                                                          | 7,924                                                                                                                                  |                                                                                                                                                      | \$115,194                                                                                                                         |                                                                                                                                                                 |
| Average Household Income                                                                                                                                                                                                                                                              |                                                                                                                                                                        |                                                                                                                                                                            |                                                                                                                                                    | \$124                                                                                                                                                                         | 4,101                                                                                                                                  |                                                                                                                                                      | \$137,668                                                                                                                         |                                                                                                                                                                 |
| Per Capita Income                                                                                                                                                                                                                                                                     |                                                                                                                                                                        |                                                                                                                                                                            |                                                                                                                                                    | \$44                                                                                                                                                                          | 4,285                                                                                                                                  |                                                                                                                                                      | \$49,167                                                                                                                          |                                                                                                                                                                 |
|                                                                                                                                                                                                                                                                                       | Ce                                                                                                                                                                     | nsus 2010                                                                                                                                                                  | Cen                                                                                                                                                | sus 2020                                                                                                                                                                      |                                                                                                                                        | 2023                                                                                                                                                 |                                                                                                                                   | 2028                                                                                                                                                            |
| Population by Age                                                                                                                                                                                                                                                                     | Number                                                                                                                                                                 | Percent                                                                                                                                                                    | Number                                                                                                                                             | Percent                                                                                                                                                                       | Number                                                                                                                                 |                                                                                                                                                      | Number                                                                                                                            | Percent                                                                                                                                                         |
| 0 - 4                                                                                                                                                                                                                                                                                 | 520                                                                                                                                                                    |                                                                                                                                                                            | ECT                                                                                                                                                |                                                                                                                                                                               | 505                                                                                                                                    | 5.4%                                                                                                                                                 |                                                                                                                                   | E C 0/                                                                                                                                                          |
|                                                                                                                                                                                                                                                                                       |                                                                                                                                                                        | 6.0%                                                                                                                                                                       | 567                                                                                                                                                | 6.2%                                                                                                                                                                          |                                                                                                                                        |                                                                                                                                                      | 530                                                                                                                               | 5.6%                                                                                                                                                            |
| 5 - 9                                                                                                                                                                                                                                                                                 | 690                                                                                                                                                                    | 7.9%                                                                                                                                                                       | 631                                                                                                                                                | 6.8%                                                                                                                                                                          | 555                                                                                                                                    | 5.9%                                                                                                                                                 | 554                                                                                                                               | 5.8%                                                                                                                                                            |
| 10 - 14                                                                                                                                                                                                                                                                               | 690<br>840                                                                                                                                                             | 7.9%<br>9.7%                                                                                                                                                               | 631<br>703                                                                                                                                         | 6.8%<br>7.6%                                                                                                                                                                  | 555<br>602                                                                                                                             | 5.9%<br>6.4%                                                                                                                                         | 554<br>589                                                                                                                        | 5.8%<br>6.2%                                                                                                                                                    |
| 10 - 14<br>15 - 19                                                                                                                                                                                                                                                                    | 690<br>840<br>784                                                                                                                                                      | 7.9%<br>9.7%<br>9.0%                                                                                                                                                       | 631<br>703<br>694                                                                                                                                  | 6.8%<br>7.6%<br>7.5%                                                                                                                                                          | 555<br>602<br>647                                                                                                                      | 5.9%<br>6.4%<br>6.9%                                                                                                                                 | 554<br>589<br>528                                                                                                                 | 5.8%<br>6.2%<br>5.5%                                                                                                                                            |
| 10 - 14<br>15 - 19<br>20 - 24                                                                                                                                                                                                                                                         | 690<br>840<br>784<br>425                                                                                                                                               | 7.9%<br>9.7%<br>9.0%<br>4.9%                                                                                                                                               | 631<br>703<br>694<br>497                                                                                                                           | 6.8%<br>7.6%<br>7.5%<br>5.4%                                                                                                                                                  | 555<br>602<br>647<br>585                                                                                                               | 5.9%<br>6.4%<br>6.9%<br>6.2%                                                                                                                         | 554<br>589<br>528<br>473                                                                                                          | 5.8%<br>6.2%<br>5.5%<br>5.0%                                                                                                                                    |
| 10 - 14<br>15 - 19<br>20 - 24<br>25 - 34                                                                                                                                                                                                                                              | 690<br>840<br>784<br>425<br>945                                                                                                                                        | 7.9%<br>9.7%<br>9.0%<br>4.9%<br>10.9%                                                                                                                                      | 631<br>703<br>694<br>497<br>996                                                                                                                    | 6.8%<br>7.6%<br>7.5%<br>5.4%<br>10.8%                                                                                                                                         | 555<br>602<br>647                                                                                                                      | 5.9%<br>6.4%<br>6.9%<br>6.2%<br>14.9%                                                                                                                | 554<br>589<br>528<br>473<br>1,621                                                                                                 | 5.8%<br>6.2%<br>5.5%<br>5.0%<br>17.0%                                                                                                                           |
| 10 - 14<br>15 - 19<br>20 - 24<br>25 - 34<br>35 - 44                                                                                                                                                                                                                                   | 690<br>840<br>784<br>425<br>945<br>1,348                                                                                                                               | 7.9%<br>9.7%<br>9.0%<br>4.9%                                                                                                                                               | 631<br>703<br>694<br>497<br>996<br>1,213                                                                                                           | 6.8%<br>7.6%<br>7.5%<br>5.4%                                                                                                                                                  | 555<br>602<br>647<br>585<br>1,395<br>1,172                                                                                             | 5.9%<br>6.4%<br>6.9%<br>6.2%<br>14.9%<br>12.5%                                                                                                       | 554<br>589<br>528<br>473<br>1,621<br>1,296                                                                                        | 5.8%<br>6.2%<br>5.5%<br>5.0%                                                                                                                                    |
| 10 - 14<br>15 - 19<br>20 - 24<br>25 - 34<br>35 - 44<br>45 - 54                                                                                                                                                                                                                        | 690<br>840<br>784<br>425<br>945<br>1,348<br>1,536                                                                                                                      | 7.9%<br>9.7%<br>9.0%<br>4.9%<br>10.9%<br>15.5%<br>17.7%                                                                                                                    | 631<br>703<br>694<br>497<br>996<br>1,213<br>1,275                                                                                                  | 6.8%<br>7.6%<br>7.5%<br>5.4%<br>10.8%<br>13.2%<br>13.8%                                                                                                                       | 555<br>602<br>647<br>585<br>1,395<br>1,172<br>1,287                                                                                    | 5.9%<br>6.4%<br>6.9%<br>6.2%<br>14.9%<br>12.5%<br>13.7%                                                                                              | 554<br>589<br>528<br>473<br>1,621<br>1,296<br>1,127                                                                               | 5.8%<br>6.2%<br>5.5%<br>5.0%<br>17.0%<br>13.6%<br>11.8%                                                                                                         |
| 10 - 14<br>15 - 19<br>20 - 24<br>25 - 34<br>35 - 44                                                                                                                                                                                                                                   | 690<br>840<br>784<br>425<br>945<br>1,348                                                                                                                               | 7.9%<br>9.7%<br>9.0%<br>4.9%<br>10.9%<br>15.5%                                                                                                                             | 631<br>703<br>694<br>497<br>996<br>1,213                                                                                                           | 6.8%<br>7.6%<br>7.5%<br>5.4%<br>10.8%<br>13.2%                                                                                                                                | 555<br>602<br>647<br>585<br>1,395<br>1,172                                                                                             | 5.9%<br>6.4%<br>6.9%<br>6.2%<br>14.9%<br>12.5%<br>13.7%                                                                                              | 554<br>589<br>528<br>473<br>1,621<br>1,296                                                                                        | 5.8%<br>6.2%<br>5.5%<br>5.0%<br>17.0%<br>13.6%                                                                                                                  |
| 10 - 14<br>15 - 19<br>20 - 24<br>25 - 34<br>35 - 44<br>45 - 54<br>55 - 64<br>65 - 74                                                                                                                                                                                                  | 690<br>840<br>784<br>425<br>945<br>1,348<br>1,536                                                                                                                      | 7.9%<br>9.7%<br>9.0%<br>4.9%<br>10.9%<br>15.5%<br>17.7%                                                                                                                    | 631<br>703<br>694<br>497<br>996<br>1,213<br>1,275                                                                                                  | 6.8%<br>7.6%<br>7.5%<br>5.4%<br>10.8%<br>13.2%<br>13.8%                                                                                                                       | 555<br>602<br>647<br>585<br>1,395<br>1,172<br>1,287                                                                                    | 5.9% $6.4%$ $6.9%$ $6.2%$ $14.9%$ $12.5%$ $13.7%$ $14.6%$                                                                                            | 554<br>589<br>528<br>473<br>1,621<br>1,296<br>1,127                                                                               | 5.8%<br>6.2%<br>5.5%<br>5.0%<br>17.0%<br>13.6%<br>11.8%                                                                                                         |
| 10 - 14<br>15 - 19<br>20 - 24<br>25 - 34<br>35 - 44<br>45 - 54<br>55 - 64                                                                                                                                                                                                             | 690<br>840<br>784<br>425<br>945<br>1,348<br>1,536<br>987                                                                                                               | 7.9%<br>9.7%<br>9.0%<br>4.9%<br>10.9%<br>15.5%<br>17.7%<br>11.4%                                                                                                           | 631<br>703<br>694<br>497<br>996<br>1,213<br>1,275<br>1,278                                                                                         | 6.8%<br>7.6%<br>7.5%<br>5.4%<br>10.8%<br>13.2%<br>13.8%<br>13.9%                                                                                                              | 555<br>602<br>647<br>585<br>1,395<br>1,172<br>1,287<br>1,365                                                                           | 5.9% $6.4%$ $6.9%$ $6.2%$ $14.9%$ $12.5%$ $13.7%$ $14.6%$ $9.0%$                                                                                     | 554<br>589<br>528<br>473<br>1,621<br>1,296<br>1,127<br>1,250                                                                      | 5.8%<br>6.2%<br>5.5%<br>5.0%<br>17.0%<br>13.6%<br>11.8%<br>13.1%                                                                                                |
| 10 - 14<br>15 - 19<br>20 - 24<br>25 - 34<br>35 - 44<br>45 - 54<br>55 - 64<br>65 - 74                                                                                                                                                                                                  | 690<br>840<br>784<br>425<br>945<br>1,348<br>1,536<br>987<br>376                                                                                                        | 7.9%<br>9.7%<br>9.0%<br>4.9%<br>10.9%<br>15.5%<br>17.7%<br>11.4%<br>4.3%                                                                                                   | 631<br>703<br>694<br>497<br>996<br>1,213<br>1,275<br>1,278<br>845<br>359<br>154                                                                    | 6.8%<br>7.6%<br>7.5%<br>5.4%<br>10.8%<br>13.2%<br>13.8%<br>13.9%<br>9.2%<br>3.9%<br>1.7%                                                                                      | 555<br>602<br>647<br>585<br>1,395<br>1,172<br>1,287<br>1,365<br>840                                                                    | 5.9% $6.4%$ $6.9%$ $6.2%$ $14.9%$ $12.5%$ $13.7%$ $14.6%$ $9.0%$ $3.2%$                                                                              | 554<br>589<br>473<br>1,621<br>1,296<br>1,127<br>1,250<br>1,018                                                                    | 5.8%<br>6.2%<br>5.5%<br>17.0%<br>13.6%<br>11.8%<br>13.1%<br>10.7%<br>4.4%<br>1.4%                                                                               |
| 10 - 14<br>15 - 19<br>20 - 24<br>25 - 34<br>35 - 44<br>45 - 54<br>55 - 64<br>65 - 74<br>75 - 84                                                                                                                                                                                       | 690<br>840<br>784<br>425<br>945<br>1,348<br>1,536<br>987<br>376<br>181<br>62                                                                                           | 7.9%<br>9.7%<br>9.0%<br>4.9%<br>10.9%<br>15.5%<br>17.7%<br>11.4%<br>4.3%<br>2.1%                                                                                           | 631<br>703<br>694<br>497<br>996<br>1,213<br>1,275<br>1,278<br>845<br>359<br>154                                                                    | 6.8%<br>7.6%<br>5.4%<br>10.8%<br>13.2%<br>13.8%<br>13.9%<br>9.2%<br>3.9%                                                                                                      | 555<br>602<br>647<br>585<br>1,395<br>1,172<br>1,287<br>1,365<br>840<br>302                                                             | 5.9% $6.4%$ $6.9%$ $6.2%$ $14.9%$ $12.5%$ $13.7%$ $14.6%$ $9.0%$ $3.2%$                                                                              | 554<br>589<br>473<br>1,621<br>1,296<br>1,127<br>1,250<br>1,018<br>423                                                             | 5.8%<br>6.2%<br>5.5%<br>17.0%<br>13.6%<br>11.8%<br>13.1%<br>10.7%<br>4.4%                                                                                       |
| 10 - 14<br>15 - 19<br>20 - 24<br>25 - 34<br>35 - 44<br>45 - 54<br>55 - 64<br>65 - 74<br>75 - 84                                                                                                                                                                                       | 690<br>840<br>784<br>425<br>945<br>1,348<br>1,536<br>987<br>376<br>181<br>62                                                                                           | 7.9%<br>9.7%<br>4.9%<br>10.9%<br>15.5%<br>17.7%<br>11.4%<br>4.3%<br>2.1%<br>0.7%                                                                                           | 631<br>703<br>694<br>497<br>996<br>1,213<br>1,275<br>1,278<br>845<br>359<br>154                                                                    | 6.8%<br>7.6%<br>7.5%<br>5.4%<br>10.8%<br>13.2%<br>13.8%<br>13.9%<br>9.2%<br>3.9%<br>1.7%                                                                                      | 555<br>602<br>647<br>585<br>1,395<br>1,172<br>1,287<br>1,365<br>840<br>302                                                             | 5.9% $6.4%$ $6.9%$ $6.2%$ $14.9%$ $12.5%$ $13.7%$ $14.6%$ $9.0%$ $3.2%$ $1.2%$                                                                       | 554<br>589<br>473<br>1,621<br>1,296<br>1,127<br>1,250<br>1,018<br>423                                                             | 5.8%<br>6.2%<br>5.5%<br>17.0%<br>13.6%<br>11.8%<br>13.1%<br>10.7%<br>4.4%<br>1.4%                                                                               |
| 10 - 14<br>15 - 19<br>20 - 24<br>25 - 34<br>35 - 44<br>45 - 54<br>55 - 64<br>65 - 74<br>75 - 84<br>85+                                                                                                                                                                                | 690<br>840<br>784<br>425<br>945<br>1,348<br>1,536<br>987<br>376<br>181<br>62<br><b>Ce</b>                                                                              | 7.9%<br>9.7%<br>9.0%<br>4.9%<br>10.9%<br>15.5%<br>17.7%<br>11.4%<br>4.3%<br>2.1%<br>0.7%<br><b>nsus 2010</b>                                                               | 631<br>703<br>694<br>497<br>996<br>1,213<br>1,275<br>1,278<br>845<br>359<br>154<br><b>Cen</b>                                                      | 6.8%<br>7.6%<br>5.4%<br>10.8%<br>13.2%<br>13.8%<br>13.9%<br>9.2%<br>3.9%<br>1.7%<br>suss 2020                                                                                 | 555<br>602<br>647<br>585<br>1,395<br>1,172<br>1,287<br>1,365<br>840<br>302<br>111                                                      | 5.9%<br>6.4%<br>6.9%<br>6.2%<br>14.9%<br>12.5%<br>13.7%<br>14.6%<br>9.0%<br>3.2%<br>1.2%<br><b>2023</b>                                              | 554<br>589<br>528<br>473<br>1,621<br>1,296<br>1,127<br>1,250<br>1,018<br>423<br>135                                               | 5.8%<br>6.2%<br>5.5%<br>5.0%<br>17.0%<br>13.6%<br>11.8%<br>13.1%<br>10.7%<br>4.4%<br>1.4%<br><b>2028</b><br>Percent<br>66.2%                                    |
| 10 - 14<br>15 - 19<br>20 - 24<br>25 - 34<br>35 - 44<br>45 - 54<br>55 - 64<br>65 - 74<br>75 - 84<br>85+<br><b>Race and Ethnicity</b><br>White Alone<br>Black Alone                                                                                                                     | 690<br>840<br>784<br>425<br>945<br>1,348<br>1,536<br>987<br>376<br>181<br>62<br>181<br>62<br><b>Ce</b>                                                                 | 7.9%<br>9.7%<br>9.0%<br>4.9%<br>10.9%<br>15.5%<br>17.7%<br>11.4%<br>4.3%<br>2.1%<br>0.7%<br><b>nsus 2010</b><br>Percent<br>81.5%<br>11.7%                                  | 631<br>703<br>694<br>497<br>996<br>1,213<br>1,275<br>1,278<br>845<br>359<br>154<br><b>Cen</b><br>Number<br>6,457<br>1,581                          | 6.8%<br>7.6%<br>7.5%<br>5.4%<br>10.8%<br>13.2%<br>13.8%<br>13.9%<br>9.2%<br>3.9%<br>1.7%<br>9.220<br>Percent<br>70.1%<br>17.2%                                                | 555<br>602<br>647<br>585<br>1,395<br>1,172<br>1,287<br>1,365<br>840<br>302<br>111<br>Number                                            | 5.9%<br>6.4%<br>6.2%<br>14.9%<br>12.5%<br>13.7%<br>14.6%<br>9.0%<br>3.2%<br>1.2%<br><b>2023</b><br>Percent<br>68.9%<br>17.6%                         | 554<br>589<br>528<br>473<br>1,621<br>1,296<br>1,127<br>1,250<br>1,018<br>423<br>135<br>Number                                     | 5.8%<br>6.2%<br>5.5%<br>5.0%<br>17.0%<br>13.6%<br>11.8%<br>13.1%<br>10.7%<br>4.4%<br>1.4%<br><b>2028</b><br>Percent<br>66.2%<br>18.9%                           |
| 10 - 14<br>15 - 19<br>20 - 24<br>25 - 34<br>35 - 44<br>45 - 54<br>55 - 64<br>65 - 74<br>75 - 84<br>85+<br><b>Race and Ethnicity</b><br>White Alone                                                                                                                                    | 690<br>840<br>784<br>425<br>945<br>1,348<br>1,536<br>987<br>376<br>181<br>62<br>0<br>0<br>0<br>0<br>0<br>0<br>0<br>0<br>0<br>0<br>0<br>0<br>0<br>0<br>0<br>0<br>0<br>0 | 7.9%<br>9.7%<br>9.0%<br>4.9%<br>10.9%<br>15.5%<br>17.7%<br>11.4%<br>4.3%<br>2.1%<br>0.7%<br><b>nsus 2010</b><br>Percent<br>81.5%                                           | 631<br>703<br>694<br>497<br>996<br>1,213<br>1,275<br>1,278<br>845<br>359<br>154<br><b>Cen</b><br>Number<br>6,457<br>1,581<br>11                    | 6.8%<br>7.6%<br>7.5%<br>5.4%<br>10.8%<br>13.2%<br>13.8%<br>13.9%<br>9.2%<br>3.9%<br>1.7%<br>9.2%<br>Percent<br>70.1%<br>17.2%<br>0.1%                                         | 555<br>602<br>647<br>585<br>1,395<br>1,172<br>1,287<br>1,365<br>840<br>302<br>111<br>Number<br>6,448                                   | 5.9%<br>6.4%<br>6.2%<br>14.9%<br>12.5%<br>13.7%<br>14.6%<br>9.0%<br>3.2%<br>1.2%<br><b>2023</b><br>Percent<br>68.9%<br>17.6%<br>0.1%                 | 554<br>589<br>473<br>1,621<br>1,296<br>1,127<br>1,250<br>1,018<br>423<br>135<br>Number<br>6,319                                   | 5.8%<br>6.2%<br>5.5%<br>5.0%<br>17.0%<br>13.6%<br>11.8%<br>13.1%<br>10.7%<br>4.4%<br>1.4%<br><b>2028</b><br>Percent<br>66.2%                                    |
| 10 - 14<br>15 - 19<br>20 - 24<br>25 - 34<br>35 - 44<br>45 - 54<br>55 - 64<br>65 - 74<br>75 - 84<br>85+<br><b>Race and Ethnicity</b><br>White Alone<br>Black Alone                                                                                                                     | 690<br>840<br>784<br>425<br>945<br>1,348<br>1,536<br>987<br>376<br>181<br>62<br><b>Ce</b><br>Number<br>7,084<br>1,021                                                  | 7.9%<br>9.7%<br>9.0%<br>4.9%<br>10.9%<br>15.5%<br>17.7%<br>11.4%<br>4.3%<br>2.1%<br>0.7%<br><b>nsus 2010</b><br>Percent<br>81.5%<br>11.7%                                  | 631<br>703<br>694<br>497<br>996<br>1,213<br>1,275<br>1,278<br>845<br>359<br>154<br><b>Cen</b><br>Number<br>6,457<br>1,581                          | 6.8%<br>7.6%<br>7.5%<br>5.4%<br>10.8%<br>13.2%<br>13.8%<br>13.9%<br>9.2%<br>3.9%<br>1.7%<br>9.220<br>Percent<br>70.1%<br>17.2%                                                | 555<br>602<br>647<br>585<br>1,395<br>1,172<br>1,287<br>1,365<br>840<br>302<br>111<br>Number<br>6,448<br>1,644                          | 5.9%<br>6.4%<br>6.2%<br>14.9%<br>12.5%<br>13.7%<br>14.6%<br>9.0%<br>3.2%<br>1.2%<br><b>2023</b><br>Percent<br>68.9%<br>17.6%                         | 554<br>589<br>528<br>473<br>1,621<br>1,296<br>1,127<br>1,250<br>1,018<br>423<br>135<br>Number<br>6,319<br>1,804                   | 5.8%<br>6.2%<br>5.5%<br>5.0%<br>17.0%<br>13.6%<br>11.8%<br>13.1%<br>10.7%<br>4.4%<br>1.4%<br><b>2028</b><br>Percent<br>66.2%<br>18.9%                           |
| 10 - 14<br>15 - 19<br>20 - 24<br>25 - 34<br>35 - 44<br>45 - 54<br>55 - 64<br>65 - 74<br>75 - 84<br>85+<br>Race and Ethnicity<br>White Alone<br>Black Alone<br>American Indian Alone                                                                                                   | 690<br>840<br>784<br>425<br>945<br>1,348<br>1,536<br>987<br>376<br>181<br>62<br><b>Ce</b><br>Number<br>7,084<br>1,021<br>8                                             | 7.9%<br>9.7%<br>9.0%<br>4.9%<br>10.9%<br>15.5%<br>17.7%<br>11.4%<br>4.3%<br>2.1%<br>0.7%<br><b>nsus 2010</b><br>Percent<br>81.5%<br>11.7%<br>0.1%                          | 631<br>703<br>694<br>497<br>996<br>1,213<br>1,275<br>1,278<br>845<br>359<br>154<br><b>Cen</b><br>Number<br>6,457<br>1,581<br>11                    | 6.8%<br>7.6%<br>7.5%<br>5.4%<br>10.8%<br>13.2%<br>13.8%<br>13.9%<br>9.2%<br>3.9%<br>1.7%<br>9.2%<br>Percent<br>70.1%<br>17.2%<br>0.1%                                         | 555<br>602<br>647<br>585<br>1,395<br>1,172<br>1,287<br>1,365<br>840<br>302<br>111<br>Number<br>6,448<br>1,644<br>11                    | 5.9%<br>6.4%<br>6.2%<br>14.9%<br>12.5%<br>13.7%<br>14.6%<br>9.0%<br>3.2%<br>1.2%<br><b>2023</b><br>Percent<br>68.9%<br>17.6%<br>0.1%                 | 554<br>589<br>528<br>473<br>1,621<br>1,296<br>1,127<br>1,250<br>1,018<br>423<br>135<br>Number<br>6,319<br>1,804<br>11             | 5.8%<br>6.2%<br>5.0%<br>17.0%<br>13.6%<br>11.8%<br>13.1%<br>10.7%<br>4.4%<br>1.4%<br><b>2028</b><br>Percent<br>66.2%<br>18.9%<br>0.1%                           |
| 10 - 14<br>15 - 19<br>20 - 24<br>25 - 34<br>35 - 44<br>45 - 54<br>55 - 64<br>65 - 74<br>75 - 84<br>85+<br>Race and Ethnicity<br>White Alone<br>Black Alone<br>American Indian Alone<br>Asian Alone                                                                                    | 690<br>840<br>784<br>425<br>945<br>1,348<br>1,536<br>987<br>376<br>181<br>62<br>02<br>02<br>02<br>02<br>02<br>02<br>02<br>02<br>02<br>02<br>02<br>02<br>02             | 7.9%<br>9.7%<br>9.0%<br>4.9%<br>10.9%<br>15.5%<br>17.7%<br>11.4%<br>4.3%<br>2.1%<br>0.7%<br><b>nsus 2010</b><br>Percent<br>81.5%<br>11.7%<br>0.1%<br>3.2%                  | 631<br>703<br>694<br>497<br>996<br>1,213<br>1,275<br>1,278<br>845<br>359<br>154<br><b>Cen</b><br>Number<br>6,457<br>1,581<br>11<br>459             | 6.8%<br>7.6%<br>7.5%<br>5.4%<br>10.8%<br>13.2%<br>13.8%<br>13.9%<br>9.2%<br>3.9%<br>1.7%<br>9.2%<br>3.9%<br>1.7%<br>Percent<br>70.1%<br>17.2%<br>0.1%<br>5.0%                 | 555<br>602<br>647<br>585<br>1,395<br>1,172<br>1,287<br>1,365<br>840<br>302<br>111<br>Number<br>6,448<br>1,644<br>11<br>503             | 5.9%<br>6.4%<br>6.9%<br>6.2%<br>14.9%<br>12.5%<br>13.7%<br>14.6%<br>9.0%<br>3.2%<br>1.2%<br><b>2023</b><br>Percent<br>68.9%<br>17.6%<br>0.1%<br>5.4% | 554<br>589<br>528<br>473<br>1,621<br>1,296<br>1,127<br>1,250<br>1,018<br>423<br>135<br>Number<br>6,319<br>1,804<br>1,804<br>11    | 5.8%<br>6.2%<br>5.0%<br>17.0%<br>13.6%<br>11.8%<br>13.1%<br>10.7%<br>4.4%<br>1.4%<br><b>2028</b><br>Percent<br>66.2%<br>18.9%<br>0.1%<br>6.0%                   |
| 10 - 14<br>15 - 19<br>20 - 24<br>25 - 34<br>35 - 44<br>45 - 54<br>55 - 64<br>65 - 74<br>75 - 84<br>85+<br><b>Race and Ethnicity</b><br>White Alone<br>Black Alone<br>American Indian Alone<br>Asian Alone<br>Pacific Islander Alone                                                   | 690<br>840<br>784<br>425<br>945<br>1,348<br>1,536<br>987<br>376<br>181<br>62<br><b>Ce</b><br>Number<br>7,084<br>1,021<br>8<br>282<br>2                                 | 7.9%<br>9.7%<br>9.0%<br>4.9%<br>10.9%<br>15.5%<br>17.7%<br>11.4%<br>4.3%<br>2.1%<br>0.7%<br><b>nsus 2010</b><br>Percent<br>81.5%<br>11.7%<br>0.1%<br>3.2%<br>0.0%          | 631<br>703<br>694<br>497<br>996<br>1,213<br>1,275<br>1,278<br>845<br>359<br>154<br><b>Cen</b><br>Number<br>6,457<br>1,581<br>11<br>459<br>3        | 6.8%<br>7.6%<br>7.5%<br>5.4%<br>10.8%<br>13.2%<br>13.8%<br>13.9%<br>9.2%<br>3.9%<br>1.7%<br>9.2%<br>3.9%<br>1.7%<br>Percent<br>70.1%<br>17.2%<br>0.1%<br>5.0%<br>0.0%         | 555<br>602<br>647<br>585<br>1,395<br>1,172<br>1,287<br>1,365<br>840<br>302<br>111<br>Number<br>6,448<br>1,644<br>11<br>503<br>4        | 5.9%<br>6.4%<br>6.2%<br>14.9%<br>12.5%<br>13.7%<br>14.6%<br>9.0%<br>3.2%<br>1.2%<br><b>2023</b><br>Percent<br>68.9%<br>17.6%<br>0.1%<br>5.4%         | 554<br>589<br>528<br>473<br>1,621<br>1,296<br>1,127<br>1,250<br>1,018<br>423<br>135<br>Number<br>6,319<br>1,804<br>11<br>572<br>4 | 5.8%<br>6.2%<br>5.0%<br>17.0%<br>13.6%<br>13.1%<br>10.7%<br>4.4%<br>10.7%<br>4.4%<br>2028<br>Percent<br>66.2%<br>18.9%<br>0.1%<br>6.0%                          |
| 10 - 14<br>15 - 19<br>20 - 24<br>25 - 34<br>35 - 44<br>45 - 54<br>55 - 64<br>65 - 74<br>75 - 84<br>85+<br><b>Race and Ethnicity</b><br>White Alone<br>Black Alone<br>American Indian Alone<br>American Indian Alone<br>Asian Alone<br>Pacific Islander Alone<br>Some Other Race Alone | 690<br>840<br>784<br>425<br>945<br>1,348<br>1,536<br>987<br>376<br>181<br>62<br><b>Ce</b><br>Number<br>7,084<br>1,021<br>8<br>282<br>282<br>2<br>46                    | 7.9%<br>9.7%<br>9.0%<br>4.9%<br>10.9%<br>15.5%<br>17.7%<br>11.4%<br>4.3%<br>2.1%<br>0.7%<br>nsus 2010<br>Percent<br>81.5%<br>11.7%<br>0.1%<br>3.2%<br>0.0%<br>0.5%<br>2.9% | 631<br>703<br>694<br>497<br>996<br>1,213<br>1,275<br>1,278<br>845<br>359<br>154<br><b>Cen</b><br>Number<br>6,457<br>1,581<br>11<br>459<br>3<br>116 | 6.8%<br>7.6%<br>5.4%<br>10.8%<br>13.2%<br>13.8%<br>13.9%<br>9.2%<br>3.9%<br>1.7%<br>Percent<br>70.1%<br>17.2%<br>0.1%<br>5.0%<br>0.0%<br>1.3%<br>6.4%                         | 555<br>602<br>647<br>585<br>1,395<br>1,172<br>1,287<br>1,365<br>840<br>302<br>111<br>Number<br>6,448<br>1,644<br>11<br>503<br>4<br>124 | 5.9%<br>6.4%<br>6.2%<br>14.9%<br>12.5%<br>13.7%<br>14.6%<br>9.0%<br>3.2%<br>1.2%<br><b>2023</b><br>Percent<br>68.9%<br>17.6%<br>0.1%<br>5.4%<br>0.0% | 554<br>589<br>528<br>473<br>1,621<br>1,296<br>1,127<br>1,250<br>1,018<br>423<br>135<br>Number<br>6,319<br>1,804<br>11<br>572<br>4 | 5.8%<br>6.2%<br>5.0%<br>17.0%<br>13.6%<br>13.8%<br>13.1%<br>10.7%<br>4.4%<br>10.7%<br>4.4%<br>2028<br>Percent<br>66.2%<br>18.9%<br>0.1%<br>6.0%<br>0.0%<br>1.4% |
| 10 - 14<br>15 - 19<br>20 - 24<br>25 - 34<br>35 - 44<br>45 - 54<br>55 - 64<br>65 - 74<br>75 - 84<br>85+<br><b>Race and Ethnicity</b><br>White Alone<br>Black Alone<br>American Indian Alone<br>American Indian Alone<br>Asian Alone<br>Pacific Islander Alone<br>Some Other Race Alone | 690<br>840<br>784<br>425<br>945<br>1,348<br>1,536<br>987<br>376<br>181<br>62<br><b>Ce</b><br>Number<br>7,084<br>1,021<br>8<br>282<br>282<br>2<br>46                    | 7.9%<br>9.7%<br>9.0%<br>4.9%<br>10.9%<br>15.5%<br>17.7%<br>11.4%<br>4.3%<br>2.1%<br>0.7%<br>Nsus 2010<br>Percent<br>81.5%<br>11.7%<br>0.1%<br>3.2%<br>0.0%<br>0.5%         | 631<br>703<br>694<br>497<br>996<br>1,213<br>1,275<br>1,278<br>845<br>359<br>154<br><b>Cen</b><br>Number<br>6,457<br>1,581<br>11<br>459<br>3<br>116 | 6.8%<br>7.6%<br>7.5%<br>5.4%<br>10.8%<br>13.2%<br>13.8%<br>13.9%<br>9.2%<br>3.9%<br>1.7%<br>9.2%<br>3.9%<br>1.7%<br>Percent<br>70.1%<br>17.2%<br>0.1%<br>5.0%<br>0.0%<br>1.3% | 555<br>602<br>647<br>585<br>1,395<br>1,172<br>1,287<br>1,365<br>840<br>302<br>111<br>Number<br>6,448<br>1,644<br>11<br>503<br>4<br>124 | 5.9%<br>6.4%<br>6.2%<br>14.9%<br>12.5%<br>13.7%<br>14.6%<br>9.0%<br>3.2%<br>1.2%<br><b>2023</b><br>Percent<br>68.9%<br>17.6%<br>0.1%<br>5.4%<br>0.0% | 554<br>589<br>528<br>473<br>1,621<br>1,296<br>1,127<br>1,250<br>1,018<br>423<br>135<br>Number<br>6,319<br>1,804<br>11<br>572<br>4 | 5.8%<br>6.2%<br>5.0%<br>17.0%<br>13.6%<br>13.8%<br>13.1%<br>10.7%<br>4.4%<br>10.7%<br>4.4%<br>2028<br>Percent<br>66.2%<br>18.9%<br>0.1%<br>6.0%<br>0.0%<br>1.4% |