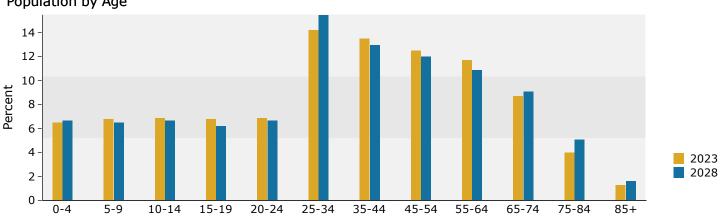

Pickerington Refugee Rd. & OH 256 Ring: 1 mile radius Prepared by Esri

Latitude: 39.91000 Longitude: -82.77841

| Summary                                                                                                                                                                                                                                                                               |                                                                                                                                                                        | Census 2                                                                                                                                                                   | 2010                                                                                                                                               | Census 20                                                                                                                                                                     |                                                                                                                                        | 2023                                                                                                                                                 |                                                                                                                                   | 2028                                                                                                                                                            |
|---------------------------------------------------------------------------------------------------------------------------------------------------------------------------------------------------------------------------------------------------------------------------------------|------------------------------------------------------------------------------------------------------------------------------------------------------------------------|----------------------------------------------------------------------------------------------------------------------------------------------------------------------------|----------------------------------------------------------------------------------------------------------------------------------------------------|-------------------------------------------------------------------------------------------------------------------------------------------------------------------------------|----------------------------------------------------------------------------------------------------------------------------------------|------------------------------------------------------------------------------------------------------------------------------------------------------|-----------------------------------------------------------------------------------------------------------------------------------|-----------------------------------------------------------------------------------------------------------------------------------------------------------------|
| Population                                                                                                                                                                                                                                                                            |                                                                                                                                                                        |                                                                                                                                                                            | 3,693                                                                                                                                              | 9,2                                                                                                                                                                           | 13                                                                                                                                     | 9,365                                                                                                                                                |                                                                                                                                   | 9,543                                                                                                                                                           |
| Households                                                                                                                                                                                                                                                                            |                                                                                                                                                                        | 2                                                                                                                                                                          | 2,991                                                                                                                                              | 3,2                                                                                                                                                                           | 41                                                                                                                                     | 3,311                                                                                                                                                | 1                                                                                                                                 | 3,377                                                                                                                                                           |
| Families                                                                                                                                                                                                                                                                              |                                                                                                                                                                        | 2                                                                                                                                                                          | 2,385                                                                                                                                              | 2,4                                                                                                                                                                           | 74                                                                                                                                     | 2,531                                                                                                                                                | 1                                                                                                                                 | 2,568                                                                                                                                                           |
| Average Household Size                                                                                                                                                                                                                                                                |                                                                                                                                                                        |                                                                                                                                                                            | 2.88                                                                                                                                               |                                                                                                                                                                               | 81                                                                                                                                     | 2.79                                                                                                                                                 |                                                                                                                                   | 2.79                                                                                                                                                            |
| Owner Occupied Housing Units                                                                                                                                                                                                                                                          |                                                                                                                                                                        | 2                                                                                                                                                                          | 2,423                                                                                                                                              | 2,4                                                                                                                                                                           |                                                                                                                                        | 2,597                                                                                                                                                | 7                                                                                                                                 | 2,655                                                                                                                                                           |
| Renter Occupied Housing Units                                                                                                                                                                                                                                                         |                                                                                                                                                                        |                                                                                                                                                                            | 568                                                                                                                                                | 7                                                                                                                                                                             | 80                                                                                                                                     | 714                                                                                                                                                  | 1                                                                                                                                 | 721                                                                                                                                                             |
| Median Age                                                                                                                                                                                                                                                                            |                                                                                                                                                                        |                                                                                                                                                                            | 36.2                                                                                                                                               | 39                                                                                                                                                                            | 9.2                                                                                                                                    | 38.4                                                                                                                                                 | 1                                                                                                                                 | 38.3                                                                                                                                                            |
| Trends: 2023-2028 Annual Rate                                                                                                                                                                                                                                                         |                                                                                                                                                                        |                                                                                                                                                                            | Area                                                                                                                                               |                                                                                                                                                                               |                                                                                                                                        | State                                                                                                                                                |                                                                                                                                   | National                                                                                                                                                        |
| Population                                                                                                                                                                                                                                                                            |                                                                                                                                                                        |                                                                                                                                                                            | 0.38%                                                                                                                                              |                                                                                                                                                                               |                                                                                                                                        | 0.00%                                                                                                                                                |                                                                                                                                   | 0.30%                                                                                                                                                           |
| Households                                                                                                                                                                                                                                                                            |                                                                                                                                                                        |                                                                                                                                                                            | 0.40%                                                                                                                                              |                                                                                                                                                                               |                                                                                                                                        | 0.19%                                                                                                                                                |                                                                                                                                   | 0.49%                                                                                                                                                           |
| Families                                                                                                                                                                                                                                                                              |                                                                                                                                                                        |                                                                                                                                                                            | 0.29%                                                                                                                                              |                                                                                                                                                                               |                                                                                                                                        | 0.11%                                                                                                                                                |                                                                                                                                   | 0.44%                                                                                                                                                           |
| Owner HHs                                                                                                                                                                                                                                                                             |                                                                                                                                                                        |                                                                                                                                                                            | 0.44%                                                                                                                                              |                                                                                                                                                                               |                                                                                                                                        | 0.34%                                                                                                                                                |                                                                                                                                   | 0.66%                                                                                                                                                           |
| Median Household Income                                                                                                                                                                                                                                                               |                                                                                                                                                                        |                                                                                                                                                                            | 1.31%                                                                                                                                              |                                                                                                                                                                               |                                                                                                                                        | 3.07%                                                                                                                                                |                                                                                                                                   | 2.57%                                                                                                                                                           |
|                                                                                                                                                                                                                                                                                       |                                                                                                                                                                        |                                                                                                                                                                            |                                                                                                                                                    |                                                                                                                                                                               |                                                                                                                                        | 2023                                                                                                                                                 |                                                                                                                                   | 2028                                                                                                                                                            |
| Households by Income                                                                                                                                                                                                                                                                  |                                                                                                                                                                        |                                                                                                                                                                            |                                                                                                                                                    | Nu                                                                                                                                                                            | ımber                                                                                                                                  | Percent                                                                                                                                              | Number                                                                                                                            | Percent                                                                                                                                                         |
| <\$15,000                                                                                                                                                                                                                                                                             |                                                                                                                                                                        |                                                                                                                                                                            |                                                                                                                                                    |                                                                                                                                                                               | 50                                                                                                                                     | 1.5%                                                                                                                                                 | 40                                                                                                                                | 1.2%                                                                                                                                                            |
| \$15,000 - \$24,999                                                                                                                                                                                                                                                                   |                                                                                                                                                                        |                                                                                                                                                                            |                                                                                                                                                    |                                                                                                                                                                               | 83                                                                                                                                     | 2.5%                                                                                                                                                 | 59                                                                                                                                | 1.7%                                                                                                                                                            |
| \$25,000 - \$34,999                                                                                                                                                                                                                                                                   |                                                                                                                                                                        |                                                                                                                                                                            |                                                                                                                                                    |                                                                                                                                                                               | 172                                                                                                                                    | 5.2%                                                                                                                                                 | 137                                                                                                                               | 4.1%                                                                                                                                                            |
| \$35,000 - \$49,999                                                                                                                                                                                                                                                                   |                                                                                                                                                                        |                                                                                                                                                                            |                                                                                                                                                    |                                                                                                                                                                               | 195                                                                                                                                    | 5.9%                                                                                                                                                 | 160                                                                                                                               | 4.7%                                                                                                                                                            |
| \$50,000 - \$74,999                                                                                                                                                                                                                                                                   |                                                                                                                                                                        |                                                                                                                                                                            |                                                                                                                                                    |                                                                                                                                                                               | 364                                                                                                                                    | 11.0%                                                                                                                                                | 309                                                                                                                               | 9.2%                                                                                                                                                            |
| \$75,000 - \$99,999                                                                                                                                                                                                                                                                   |                                                                                                                                                                        |                                                                                                                                                                            |                                                                                                                                                    |                                                                                                                                                                               | 506                                                                                                                                    | 15.3%                                                                                                                                                | 467                                                                                                                               | 13.8%                                                                                                                                                           |
| \$100,000 - \$149,999                                                                                                                                                                                                                                                                 |                                                                                                                                                                        |                                                                                                                                                                            |                                                                                                                                                    | :                                                                                                                                                                             | 1,105                                                                                                                                  | 33.4%                                                                                                                                                | 1,177                                                                                                                             | 34.9%                                                                                                                                                           |
| \$150,000 - \$199,999                                                                                                                                                                                                                                                                 |                                                                                                                                                                        |                                                                                                                                                                            |                                                                                                                                                    |                                                                                                                                                                               | 579                                                                                                                                    | 17.5%                                                                                                                                                | 741                                                                                                                               | 21.9%                                                                                                                                                           |
| \$200,000+                                                                                                                                                                                                                                                                            |                                                                                                                                                                        |                                                                                                                                                                            |                                                                                                                                                    |                                                                                                                                                                               | 255                                                                                                                                    | 7.7%                                                                                                                                                 | 285                                                                                                                               | 8.4%                                                                                                                                                            |
|                                                                                                                                                                                                                                                                                       |                                                                                                                                                                        |                                                                                                                                                                            |                                                                                                                                                    |                                                                                                                                                                               |                                                                                                                                        |                                                                                                                                                      |                                                                                                                                   |                                                                                                                                                                 |
| Median Household Income                                                                                                                                                                                                                                                               |                                                                                                                                                                        |                                                                                                                                                                            |                                                                                                                                                    | \$10                                                                                                                                                                          | 7,924                                                                                                                                  |                                                                                                                                                      | \$115,194                                                                                                                         |                                                                                                                                                                 |
| Average Household Income                                                                                                                                                                                                                                                              |                                                                                                                                                                        |                                                                                                                                                                            |                                                                                                                                                    | \$124                                                                                                                                                                         | 4,101                                                                                                                                  |                                                                                                                                                      | \$137,668                                                                                                                         |                                                                                                                                                                 |
| Per Capita Income                                                                                                                                                                                                                                                                     |                                                                                                                                                                        |                                                                                                                                                                            |                                                                                                                                                    | \$44                                                                                                                                                                          | 4,285                                                                                                                                  |                                                                                                                                                      | \$49,167                                                                                                                          |                                                                                                                                                                 |
|                                                                                                                                                                                                                                                                                       | Ce                                                                                                                                                                     | nsus 2010                                                                                                                                                                  | Cen                                                                                                                                                | sus 2020                                                                                                                                                                      |                                                                                                                                        | 2023                                                                                                                                                 |                                                                                                                                   | 2028                                                                                                                                                            |
| Population by Age                                                                                                                                                                                                                                                                     | Number                                                                                                                                                                 | Percent                                                                                                                                                                    | Number                                                                                                                                             | Percent                                                                                                                                                                       | Number                                                                                                                                 |                                                                                                                                                      | Number                                                                                                                            | Percent                                                                                                                                                         |
| 0 - 4                                                                                                                                                                                                                                                                                 | 520                                                                                                                                                                    |                                                                                                                                                                            | ECT                                                                                                                                                |                                                                                                                                                                               | 505                                                                                                                                    | 5.4%                                                                                                                                                 |                                                                                                                                   | E C 0/                                                                                                                                                          |
|                                                                                                                                                                                                                                                                                       |                                                                                                                                                                        | 6.0%                                                                                                                                                                       | 567                                                                                                                                                | 6.2%                                                                                                                                                                          |                                                                                                                                        |                                                                                                                                                      | 530                                                                                                                               | 5.6%                                                                                                                                                            |
| 5 - 9                                                                                                                                                                                                                                                                                 | 690                                                                                                                                                                    | 7.9%                                                                                                                                                                       | 631                                                                                                                                                | 6.8%                                                                                                                                                                          | 555                                                                                                                                    | 5.9%                                                                                                                                                 | 554                                                                                                                               | 5.8%                                                                                                                                                            |
| 10 - 14                                                                                                                                                                                                                                                                               | 690<br>840                                                                                                                                                             | 7.9%<br>9.7%                                                                                                                                                               | 631<br>703                                                                                                                                         | 6.8%<br>7.6%                                                                                                                                                                  | 555<br>602                                                                                                                             | 5.9%<br>6.4%                                                                                                                                         | 554<br>589                                                                                                                        | 5.8%<br>6.2%                                                                                                                                                    |
| 10 - 14<br>15 - 19                                                                                                                                                                                                                                                                    | 690<br>840<br>784                                                                                                                                                      | 7.9%<br>9.7%<br>9.0%                                                                                                                                                       | 631<br>703<br>694                                                                                                                                  | 6.8%<br>7.6%<br>7.5%                                                                                                                                                          | 555<br>602<br>647                                                                                                                      | 5.9%<br>6.4%<br>6.9%                                                                                                                                 | 554<br>589<br>528                                                                                                                 | 5.8%<br>6.2%<br>5.5%                                                                                                                                            |
| 10 - 14<br>15 - 19<br>20 - 24                                                                                                                                                                                                                                                         | 690<br>840<br>784<br>425                                                                                                                                               | 7.9%<br>9.7%<br>9.0%<br>4.9%                                                                                                                                               | 631<br>703<br>694<br>497                                                                                                                           | 6.8%<br>7.6%<br>7.5%<br>5.4%                                                                                                                                                  | 555<br>602<br>647<br>585                                                                                                               | 5.9%<br>6.4%<br>6.9%<br>6.2%                                                                                                                         | 554<br>589<br>528<br>473                                                                                                          | 5.8%<br>6.2%<br>5.5%<br>5.0%                                                                                                                                    |
| 10 - 14<br>15 - 19<br>20 - 24<br>25 - 34                                                                                                                                                                                                                                              | 690<br>840<br>784<br>425<br>945                                                                                                                                        | 7.9%<br>9.7%<br>9.0%<br>4.9%<br>10.9%                                                                                                                                      | 631<br>703<br>694<br>497<br>996                                                                                                                    | 6.8%<br>7.6%<br>7.5%<br>5.4%<br>10.8%                                                                                                                                         | 555<br>602<br>647                                                                                                                      | 5.9%<br>6.4%<br>6.9%<br>6.2%<br>14.9%                                                                                                                | 554<br>589<br>528<br>473<br>1,621                                                                                                 | 5.8%<br>6.2%<br>5.5%<br>5.0%<br>17.0%                                                                                                                           |
| 10 - 14<br>15 - 19<br>20 - 24<br>25 - 34<br>35 - 44                                                                                                                                                                                                                                   | 690<br>840<br>784<br>425<br>945<br>1,348                                                                                                                               | 7.9%<br>9.7%<br>9.0%<br>4.9%                                                                                                                                               | 631<br>703<br>694<br>497<br>996<br>1,213                                                                                                           | 6.8%<br>7.6%<br>7.5%<br>5.4%                                                                                                                                                  | 555<br>602<br>647<br>585<br>1,395<br>1,172                                                                                             | 5.9%<br>6.4%<br>6.9%<br>6.2%<br>14.9%<br>12.5%                                                                                                       | 554<br>589<br>528<br>473<br>1,621<br>1,296                                                                                        | 5.8%<br>6.2%<br>5.5%<br>5.0%                                                                                                                                    |
| 10 - 14<br>15 - 19<br>20 - 24<br>25 - 34<br>35 - 44<br>45 - 54                                                                                                                                                                                                                        | 690<br>840<br>784<br>425<br>945<br>1,348<br>1,536                                                                                                                      | 7.9%<br>9.7%<br>9.0%<br>4.9%<br>10.9%<br>15.5%<br>17.7%                                                                                                                    | 631<br>703<br>694<br>497<br>996<br>1,213<br>1,275                                                                                                  | 6.8%<br>7.6%<br>7.5%<br>5.4%<br>10.8%<br>13.2%<br>13.8%                                                                                                                       | 555<br>602<br>647<br>585<br>1,395<br>1,172<br>1,287                                                                                    | 5.9%<br>6.4%<br>6.9%<br>6.2%<br>14.9%<br>12.5%<br>13.7%                                                                                              | 554<br>589<br>528<br>473<br>1,621<br>1,296<br>1,127                                                                               | 5.8%<br>6.2%<br>5.5%<br>5.0%<br>17.0%<br>13.6%<br>11.8%                                                                                                         |
| 10 - 14<br>15 - 19<br>20 - 24<br>25 - 34<br>35 - 44                                                                                                                                                                                                                                   | 690<br>840<br>784<br>425<br>945<br>1,348                                                                                                                               | 7.9%<br>9.7%<br>9.0%<br>4.9%<br>10.9%<br>15.5%                                                                                                                             | 631<br>703<br>694<br>497<br>996<br>1,213                                                                                                           | 6.8%<br>7.6%<br>7.5%<br>5.4%<br>10.8%<br>13.2%                                                                                                                                | 555<br>602<br>647<br>585<br>1,395<br>1,172                                                                                             | 5.9%<br>6.4%<br>6.9%<br>6.2%<br>14.9%<br>12.5%<br>13.7%                                                                                              | 554<br>589<br>528<br>473<br>1,621<br>1,296                                                                                        | 5.8%<br>6.2%<br>5.5%<br>5.0%<br>17.0%<br>13.6%                                                                                                                  |
| 10 - 14<br>15 - 19<br>20 - 24<br>25 - 34<br>35 - 44<br>45 - 54<br>55 - 64<br>65 - 74                                                                                                                                                                                                  | 690<br>840<br>784<br>425<br>945<br>1,348<br>1,536                                                                                                                      | 7.9%<br>9.7%<br>9.0%<br>4.9%<br>10.9%<br>15.5%<br>17.7%                                                                                                                    | 631<br>703<br>694<br>497<br>996<br>1,213<br>1,275                                                                                                  | 6.8%<br>7.6%<br>7.5%<br>5.4%<br>10.8%<br>13.2%<br>13.8%                                                                                                                       | 555<br>602<br>647<br>585<br>1,395<br>1,172<br>1,287                                                                                    | 5.9% $6.4%$ $6.9%$ $6.2%$ $14.9%$ $12.5%$ $13.7%$ $14.6%$                                                                                            | 554<br>589<br>528<br>473<br>1,621<br>1,296<br>1,127                                                                               | 5.8%<br>6.2%<br>5.5%<br>5.0%<br>17.0%<br>13.6%<br>11.8%                                                                                                         |
| 10 - 14<br>15 - 19<br>20 - 24<br>25 - 34<br>35 - 44<br>45 - 54<br>55 - 64                                                                                                                                                                                                             | 690<br>840<br>784<br>425<br>945<br>1,348<br>1,536<br>987                                                                                                               | 7.9%<br>9.7%<br>9.0%<br>4.9%<br>10.9%<br>15.5%<br>17.7%<br>11.4%                                                                                                           | 631<br>703<br>694<br>497<br>996<br>1,213<br>1,275<br>1,278                                                                                         | 6.8%<br>7.6%<br>7.5%<br>5.4%<br>10.8%<br>13.2%<br>13.8%<br>13.9%                                                                                                              | 555<br>602<br>647<br>585<br>1,395<br>1,172<br>1,287<br>1,365                                                                           | 5.9% $6.4%$ $6.9%$ $6.2%$ $14.9%$ $12.5%$ $13.7%$ $14.6%$ $9.0%$                                                                                     | 554<br>589<br>528<br>473<br>1,621<br>1,296<br>1,127<br>1,250                                                                      | 5.8%<br>6.2%<br>5.5%<br>5.0%<br>17.0%<br>13.6%<br>11.8%<br>13.1%                                                                                                |
| 10 - 14<br>15 - 19<br>20 - 24<br>25 - 34<br>35 - 44<br>45 - 54<br>55 - 64<br>65 - 74                                                                                                                                                                                                  | 690<br>840<br>784<br>425<br>945<br>1,348<br>1,536<br>987<br>376                                                                                                        | 7.9%<br>9.7%<br>9.0%<br>4.9%<br>10.9%<br>15.5%<br>17.7%<br>11.4%<br>4.3%                                                                                                   | 631<br>703<br>694<br>497<br>996<br>1,213<br>1,275<br>1,278<br>845<br>359<br>154                                                                    | 6.8%<br>7.6%<br>7.5%<br>5.4%<br>10.8%<br>13.2%<br>13.8%<br>13.9%<br>9.2%<br>3.9%<br>1.7%                                                                                      | 555<br>602<br>647<br>585<br>1,395<br>1,172<br>1,287<br>1,365<br>840                                                                    | 5.9% $6.4%$ $6.9%$ $6.2%$ $14.9%$ $12.5%$ $13.7%$ $14.6%$ $9.0%$ $3.2%$                                                                              | 554<br>589<br>473<br>1,621<br>1,296<br>1,127<br>1,250<br>1,018                                                                    | 5.8%<br>6.2%<br>5.5%<br>17.0%<br>13.6%<br>11.8%<br>13.1%<br>10.7%<br>4.4%<br>1.4%                                                                               |
| 10 - 14<br>15 - 19<br>20 - 24<br>25 - 34<br>35 - 44<br>45 - 54<br>55 - 64<br>65 - 74<br>75 - 84                                                                                                                                                                                       | 690<br>840<br>784<br>425<br>945<br>1,348<br>1,536<br>987<br>376<br>181<br>62                                                                                           | 7.9%<br>9.7%<br>9.0%<br>4.9%<br>10.9%<br>15.5%<br>17.7%<br>11.4%<br>4.3%<br>2.1%                                                                                           | 631<br>703<br>694<br>497<br>996<br>1,213<br>1,275<br>1,278<br>845<br>359<br>154                                                                    | 6.8%<br>7.6%<br>5.4%<br>10.8%<br>13.2%<br>13.8%<br>13.9%<br>9.2%<br>3.9%                                                                                                      | 555<br>602<br>647<br>585<br>1,395<br>1,172<br>1,287<br>1,365<br>840<br>302                                                             | 5.9% $6.4%$ $6.9%$ $6.2%$ $14.9%$ $12.5%$ $13.7%$ $14.6%$ $9.0%$ $3.2%$                                                                              | 554<br>589<br>473<br>1,621<br>1,296<br>1,127<br>1,250<br>1,018<br>423                                                             | 5.8%<br>6.2%<br>5.5%<br>17.0%<br>13.6%<br>11.8%<br>13.1%<br>10.7%<br>4.4%                                                                                       |
| 10 - 14<br>15 - 19<br>20 - 24<br>25 - 34<br>35 - 44<br>45 - 54<br>55 - 64<br>65 - 74<br>75 - 84                                                                                                                                                                                       | 690<br>840<br>784<br>425<br>945<br>1,348<br>1,536<br>987<br>376<br>181<br>62                                                                                           | 7.9%<br>9.7%<br>4.9%<br>10.9%<br>15.5%<br>17.7%<br>11.4%<br>4.3%<br>2.1%<br>0.7%                                                                                           | 631<br>703<br>694<br>497<br>996<br>1,213<br>1,275<br>1,278<br>845<br>359<br>154                                                                    | 6.8%<br>7.6%<br>7.5%<br>5.4%<br>10.8%<br>13.2%<br>13.8%<br>13.9%<br>9.2%<br>3.9%<br>1.7%                                                                                      | 555<br>602<br>647<br>585<br>1,395<br>1,172<br>1,287<br>1,365<br>840<br>302                                                             | 5.9% $6.4%$ $6.9%$ $6.2%$ $14.9%$ $12.5%$ $13.7%$ $14.6%$ $9.0%$ $3.2%$ $1.2%$                                                                       | 554<br>589<br>473<br>1,621<br>1,296<br>1,127<br>1,250<br>1,018<br>423                                                             | 5.8%<br>6.2%<br>5.5%<br>17.0%<br>13.6%<br>11.8%<br>13.1%<br>10.7%<br>4.4%<br>1.4%                                                                               |
| 10 - 14<br>15 - 19<br>20 - 24<br>25 - 34<br>35 - 44<br>45 - 54<br>55 - 64<br>65 - 74<br>75 - 84<br>85+                                                                                                                                                                                | 690<br>840<br>784<br>425<br>945<br>1,348<br>1,536<br>987<br>376<br>181<br>62<br><b>Ce</b>                                                                              | 7.9%<br>9.7%<br>9.0%<br>4.9%<br>10.9%<br>15.5%<br>17.7%<br>11.4%<br>4.3%<br>2.1%<br>0.7%<br><b>nsus 2010</b>                                                               | 631<br>703<br>694<br>497<br>996<br>1,213<br>1,275<br>1,278<br>845<br>359<br>154<br><b>Cen</b>                                                      | 6.8%<br>7.6%<br>5.4%<br>10.8%<br>13.2%<br>13.8%<br>13.9%<br>9.2%<br>3.9%<br>1.7%<br>suss 2020                                                                                 | 555<br>602<br>647<br>585<br>1,395<br>1,172<br>1,287<br>1,365<br>840<br>302<br>111                                                      | 5.9%<br>6.4%<br>6.9%<br>6.2%<br>14.9%<br>12.5%<br>13.7%<br>14.6%<br>9.0%<br>3.2%<br>1.2%<br><b>2023</b>                                              | 554<br>589<br>528<br>473<br>1,621<br>1,296<br>1,127<br>1,250<br>1,018<br>423<br>135                                               | 5.8%<br>6.2%<br>5.5%<br>5.0%<br>17.0%<br>13.6%<br>11.8%<br>13.1%<br>10.7%<br>4.4%<br>1.4%<br><b>2028</b><br>Percent<br>66.2%                                    |
| 10 - 14<br>15 - 19<br>20 - 24<br>25 - 34<br>35 - 44<br>45 - 54<br>55 - 64<br>65 - 74<br>75 - 84<br>85+<br><b>Race and Ethnicity</b><br>White Alone<br>Black Alone                                                                                                                     | 690<br>840<br>784<br>425<br>945<br>1,348<br>1,536<br>987<br>376<br>181<br>62<br>181<br>62<br><b>Ce</b>                                                                 | 7.9%<br>9.7%<br>9.0%<br>4.9%<br>10.9%<br>15.5%<br>17.7%<br>11.4%<br>4.3%<br>2.1%<br>0.7%<br><b>nsus 2010</b><br>Percent<br>81.5%<br>11.7%                                  | 631<br>703<br>694<br>497<br>996<br>1,213<br>1,275<br>1,278<br>845<br>359<br>154<br><b>Cen</b><br>Number<br>6,457<br>1,581                          | 6.8%<br>7.6%<br>7.5%<br>5.4%<br>10.8%<br>13.2%<br>13.8%<br>13.9%<br>9.2%<br>3.9%<br>1.7%<br>9.220<br>Percent<br>70.1%<br>17.2%                                                | 555<br>602<br>647<br>585<br>1,395<br>1,172<br>1,287<br>1,365<br>840<br>302<br>111<br>Number                                            | 5.9%<br>6.4%<br>6.2%<br>14.9%<br>12.5%<br>13.7%<br>14.6%<br>9.0%<br>3.2%<br>1.2%<br><b>2023</b><br>Percent<br>68.9%<br>17.6%                         | 554<br>589<br>528<br>473<br>1,621<br>1,296<br>1,127<br>1,250<br>1,018<br>423<br>135<br>Number                                     | 5.8%<br>6.2%<br>5.5%<br>5.0%<br>17.0%<br>13.6%<br>11.8%<br>13.1%<br>10.7%<br>4.4%<br>1.4%<br><b>2028</b><br>Percent<br>66.2%<br>18.9%                           |
| 10 - 14<br>15 - 19<br>20 - 24<br>25 - 34<br>35 - 44<br>45 - 54<br>55 - 64<br>65 - 74<br>75 - 84<br>85+<br><b>Race and Ethnicity</b><br>White Alone                                                                                                                                    | 690<br>840<br>784<br>425<br>945<br>1,348<br>1,536<br>987<br>376<br>181<br>62<br>0<br>0<br>0<br>0<br>0<br>0<br>0<br>0<br>0<br>0<br>0<br>0<br>0<br>0<br>0<br>0<br>0<br>0 | 7.9%<br>9.7%<br>9.0%<br>4.9%<br>10.9%<br>15.5%<br>17.7%<br>11.4%<br>4.3%<br>2.1%<br>0.7%<br><b>nsus 2010</b><br>Percent<br>81.5%                                           | 631<br>703<br>694<br>497<br>996<br>1,213<br>1,275<br>1,278<br>845<br>359<br>154<br><b>Cen</b><br>Number<br>6,457<br>1,581<br>11                    | 6.8%<br>7.6%<br>7.5%<br>5.4%<br>10.8%<br>13.2%<br>13.8%<br>13.9%<br>9.2%<br>3.9%<br>1.7%<br>9.2%<br>Percent<br>70.1%<br>17.2%<br>0.1%                                         | 555<br>602<br>647<br>585<br>1,395<br>1,172<br>1,287<br>1,365<br>840<br>302<br>111<br>Number<br>6,448                                   | 5.9%<br>6.4%<br>6.2%<br>14.9%<br>12.5%<br>13.7%<br>14.6%<br>9.0%<br>3.2%<br>1.2%<br><b>2023</b><br>Percent<br>68.9%<br>17.6%<br>0.1%                 | 554<br>589<br>473<br>1,621<br>1,296<br>1,127<br>1,250<br>1,018<br>423<br>135<br>Number<br>6,319                                   | 5.8%<br>6.2%<br>5.5%<br>5.0%<br>17.0%<br>13.6%<br>11.8%<br>13.1%<br>10.7%<br>4.4%<br>1.4%<br><b>2028</b><br>Percent<br>66.2%                                    |
| 10 - 14<br>15 - 19<br>20 - 24<br>25 - 34<br>35 - 44<br>45 - 54<br>55 - 64<br>65 - 74<br>75 - 84<br>85+<br><b>Race and Ethnicity</b><br>White Alone<br>Black Alone                                                                                                                     | 690<br>840<br>784<br>425<br>945<br>1,348<br>1,536<br>987<br>376<br>181<br>62<br><b>Ce</b><br>Number<br>7,084<br>1,021                                                  | 7.9%<br>9.7%<br>9.0%<br>4.9%<br>10.9%<br>15.5%<br>17.7%<br>11.4%<br>4.3%<br>2.1%<br>0.7%<br><b>nsus 2010</b><br>Percent<br>81.5%<br>11.7%                                  | 631<br>703<br>694<br>497<br>996<br>1,213<br>1,275<br>1,278<br>845<br>359<br>154<br><b>Cen</b><br>Number<br>6,457<br>1,581                          | 6.8%<br>7.6%<br>7.5%<br>5.4%<br>10.8%<br>13.2%<br>13.8%<br>13.9%<br>9.2%<br>3.9%<br>1.7%<br>9.220<br>Percent<br>70.1%<br>17.2%                                                | 555<br>602<br>647<br>585<br>1,395<br>1,172<br>1,287<br>1,365<br>840<br>302<br>111<br>Number<br>6,448<br>1,644                          | 5.9%<br>6.4%<br>6.2%<br>14.9%<br>12.5%<br>13.7%<br>14.6%<br>9.0%<br>3.2%<br>1.2%<br><b>2023</b><br>Percent<br>68.9%<br>17.6%                         | 554<br>589<br>528<br>473<br>1,621<br>1,296<br>1,127<br>1,250<br>1,018<br>423<br>135<br>Number<br>6,319<br>1,804                   | 5.8%<br>6.2%<br>5.5%<br>5.0%<br>17.0%<br>13.6%<br>11.8%<br>13.1%<br>10.7%<br>4.4%<br>1.4%<br><b>2028</b><br>Percent<br>66.2%<br>18.9%                           |
| 10 - 14<br>15 - 19<br>20 - 24<br>25 - 34<br>35 - 44<br>45 - 54<br>55 - 64<br>65 - 74<br>75 - 84<br>85+<br>Race and Ethnicity<br>White Alone<br>Black Alone<br>American Indian Alone                                                                                                   | 690<br>840<br>784<br>425<br>945<br>1,348<br>1,536<br>987<br>376<br>181<br>62<br><b>Ce</b><br>Number<br>7,084<br>1,021<br>8                                             | 7.9%<br>9.7%<br>9.0%<br>4.9%<br>10.9%<br>15.5%<br>17.7%<br>11.4%<br>4.3%<br>2.1%<br>0.7%<br><b>nsus 2010</b><br>Percent<br>81.5%<br>11.7%<br>0.1%                          | 631<br>703<br>694<br>497<br>996<br>1,213<br>1,275<br>1,278<br>845<br>359<br>154<br><b>Cen</b><br>Number<br>6,457<br>1,581<br>11                    | 6.8%<br>7.6%<br>7.5%<br>5.4%<br>10.8%<br>13.2%<br>13.8%<br>13.9%<br>9.2%<br>3.9%<br>1.7%<br>9.2%<br>Percent<br>70.1%<br>17.2%<br>0.1%                                         | 555<br>602<br>647<br>585<br>1,395<br>1,172<br>1,287<br>1,365<br>840<br>302<br>111<br>Number<br>6,448<br>1,644<br>11                    | 5.9%<br>6.4%<br>6.2%<br>14.9%<br>12.5%<br>13.7%<br>14.6%<br>9.0%<br>3.2%<br>1.2%<br><b>2023</b><br>Percent<br>68.9%<br>17.6%<br>0.1%                 | 554<br>589<br>528<br>473<br>1,621<br>1,296<br>1,127<br>1,250<br>1,018<br>423<br>135<br>Number<br>6,319<br>1,804<br>11             | 5.8%<br>6.2%<br>5.0%<br>17.0%<br>13.6%<br>11.8%<br>13.1%<br>10.7%<br>4.4%<br>1.4%<br><b>2028</b><br>Percent<br>66.2%<br>18.9%<br>0.1%                           |
| 10 - 14<br>15 - 19<br>20 - 24<br>25 - 34<br>35 - 44<br>45 - 54<br>55 - 64<br>65 - 74<br>75 - 84<br>85+<br>Race and Ethnicity<br>White Alone<br>Black Alone<br>American Indian Alone<br>Asian Alone                                                                                    | 690<br>840<br>784<br>425<br>945<br>1,348<br>1,536<br>987<br>376<br>181<br>62<br>02<br>02<br>02<br>02<br>02<br>02<br>02<br>02<br>02<br>02<br>02<br>02<br>02             | 7.9%<br>9.7%<br>9.0%<br>4.9%<br>10.9%<br>15.5%<br>17.7%<br>11.4%<br>4.3%<br>2.1%<br>0.7%<br><b>nsus 2010</b><br>Percent<br>81.5%<br>11.7%<br>0.1%<br>3.2%                  | 631<br>703<br>694<br>497<br>996<br>1,213<br>1,275<br>1,278<br>845<br>359<br>154<br><b>Cen</b><br>Number<br>6,457<br>1,581<br>11<br>459             | 6.8%<br>7.6%<br>7.5%<br>5.4%<br>10.8%<br>13.2%<br>13.8%<br>13.9%<br>9.2%<br>3.9%<br>1.7%<br>9.2%<br>3.9%<br>1.7%<br>Percent<br>70.1%<br>17.2%<br>0.1%<br>5.0%                 | 555<br>602<br>647<br>585<br>1,395<br>1,172<br>1,287<br>1,365<br>840<br>302<br>111<br>Number<br>6,448<br>1,644<br>11<br>503             | 5.9%<br>6.4%<br>6.9%<br>6.2%<br>14.9%<br>12.5%<br>13.7%<br>14.6%<br>9.0%<br>3.2%<br>1.2%<br><b>2023</b><br>Percent<br>68.9%<br>17.6%<br>0.1%<br>5.4% | 554<br>589<br>528<br>473<br>1,621<br>1,296<br>1,127<br>1,250<br>1,018<br>423<br>135<br>Number<br>6,319<br>1,804<br>1,804<br>11    | 5.8%<br>6.2%<br>5.0%<br>17.0%<br>13.6%<br>11.8%<br>13.1%<br>10.7%<br>4.4%<br>1.4%<br><b>2028</b><br>Percent<br>66.2%<br>18.9%<br>0.1%<br>6.0%                   |
| 10 - 14<br>15 - 19<br>20 - 24<br>25 - 34<br>35 - 44<br>45 - 54<br>55 - 64<br>65 - 74<br>75 - 84<br>85+<br><b>Race and Ethnicity</b><br>White Alone<br>Black Alone<br>American Indian Alone<br>Asian Alone<br>Pacific Islander Alone                                                   | 690<br>840<br>784<br>425<br>945<br>1,348<br>1,536<br>987<br>376<br>181<br>62<br><b>Ce</b><br>Number<br>7,084<br>1,021<br>8<br>282<br>2                                 | 7.9%<br>9.7%<br>9.0%<br>4.9%<br>10.9%<br>15.5%<br>17.7%<br>11.4%<br>4.3%<br>2.1%<br>0.7%<br><b>nsus 2010</b><br>Percent<br>81.5%<br>11.7%<br>0.1%<br>3.2%<br>0.0%          | 631<br>703<br>694<br>497<br>996<br>1,213<br>1,275<br>1,278<br>845<br>359<br>154<br><b>Cen</b><br>Number<br>6,457<br>1,581<br>11<br>459<br>3        | 6.8%<br>7.6%<br>7.5%<br>5.4%<br>10.8%<br>13.2%<br>13.8%<br>13.9%<br>9.2%<br>3.9%<br>1.7%<br>9.2%<br>3.9%<br>1.7%<br>Percent<br>70.1%<br>17.2%<br>0.1%<br>5.0%<br>0.0%         | 555<br>602<br>647<br>585<br>1,395<br>1,172<br>1,287<br>1,365<br>840<br>302<br>111<br>Number<br>6,448<br>1,644<br>11<br>503<br>4        | 5.9%<br>6.4%<br>6.2%<br>14.9%<br>12.5%<br>13.7%<br>14.6%<br>9.0%<br>3.2%<br>1.2%<br><b>2023</b><br>Percent<br>68.9%<br>17.6%<br>0.1%<br>5.4%         | 554<br>589<br>528<br>473<br>1,621<br>1,296<br>1,127<br>1,250<br>1,018<br>423<br>135<br>Number<br>6,319<br>1,804<br>11<br>572<br>4 | 5.8%<br>6.2%<br>5.0%<br>17.0%<br>13.6%<br>13.1%<br>10.7%<br>4.4%<br>10.7%<br>4.4%<br>2028<br>Percent<br>66.2%<br>18.9%<br>0.1%<br>6.0%                          |
| 10 - 14<br>15 - 19<br>20 - 24<br>25 - 34<br>35 - 44<br>45 - 54<br>55 - 64<br>65 - 74<br>75 - 84<br>85+<br><b>Race and Ethnicity</b><br>White Alone<br>Black Alone<br>American Indian Alone<br>American Indian Alone<br>Asian Alone<br>Pacific Islander Alone<br>Some Other Race Alone | 690<br>840<br>784<br>425<br>945<br>1,348<br>1,536<br>987<br>376<br>181<br>62<br><b>Ce</b><br>Number<br>7,084<br>1,021<br>8<br>282<br>282<br>2<br>46                    | 7.9%<br>9.7%<br>9.0%<br>4.9%<br>10.9%<br>15.5%<br>17.7%<br>11.4%<br>4.3%<br>2.1%<br>0.7%<br>nsus 2010<br>Percent<br>81.5%<br>11.7%<br>0.1%<br>3.2%<br>0.0%<br>0.5%<br>2.9% | 631<br>703<br>694<br>497<br>996<br>1,213<br>1,275<br>1,278<br>845<br>359<br>154<br><b>Cen</b><br>Number<br>6,457<br>1,581<br>11<br>459<br>3<br>116 | 6.8%<br>7.6%<br>5.4%<br>10.8%<br>13.2%<br>13.8%<br>13.9%<br>9.2%<br>3.9%<br>1.7%<br>Percent<br>70.1%<br>17.2%<br>0.1%<br>5.0%<br>0.0%<br>1.3%<br>6.4%                         | 555<br>602<br>647<br>585<br>1,395<br>1,172<br>1,287<br>1,365<br>840<br>302<br>111<br>Number<br>6,448<br>1,644<br>11<br>503<br>4<br>124 | 5.9%<br>6.4%<br>6.2%<br>14.9%<br>12.5%<br>13.7%<br>14.6%<br>9.0%<br>3.2%<br>1.2%<br><b>2023</b><br>Percent<br>68.9%<br>17.6%<br>0.1%<br>5.4%<br>0.0% | 554<br>589<br>528<br>473<br>1,621<br>1,296<br>1,127<br>1,250<br>1,018<br>423<br>135<br>Number<br>6,319<br>1,804<br>11<br>572<br>4 | 5.8%<br>6.2%<br>5.0%<br>17.0%<br>13.6%<br>13.8%<br>13.1%<br>10.7%<br>4.4%<br>10.7%<br>4.4%<br>2028<br>Percent<br>66.2%<br>18.9%<br>0.1%<br>6.0%<br>0.0%<br>1.4% |
| 10 - 14<br>15 - 19<br>20 - 24<br>25 - 34<br>35 - 44<br>45 - 54<br>55 - 64<br>65 - 74<br>75 - 84<br>85+<br><b>Race and Ethnicity</b><br>White Alone<br>Black Alone<br>American Indian Alone<br>American Indian Alone<br>Asian Alone<br>Pacific Islander Alone<br>Some Other Race Alone | 690<br>840<br>784<br>425<br>945<br>1,348<br>1,536<br>987<br>376<br>181<br>62<br><b>Ce</b><br>Number<br>7,084<br>1,021<br>8<br>282<br>282<br>2<br>46                    | 7.9%<br>9.7%<br>9.0%<br>4.9%<br>10.9%<br>15.5%<br>17.7%<br>11.4%<br>4.3%<br>2.1%<br>0.7%<br>Nsus 2010<br>Percent<br>81.5%<br>11.7%<br>0.1%<br>3.2%<br>0.0%<br>0.5%         | 631<br>703<br>694<br>497<br>996<br>1,213<br>1,275<br>1,278<br>845<br>359<br>154<br><b>Cen</b><br>Number<br>6,457<br>1,581<br>11<br>459<br>3<br>116 | 6.8%<br>7.6%<br>7.5%<br>5.4%<br>10.8%<br>13.2%<br>13.8%<br>13.9%<br>9.2%<br>3.9%<br>1.7%<br>9.2%<br>3.9%<br>1.7%<br>Percent<br>70.1%<br>17.2%<br>0.1%<br>5.0%<br>0.0%<br>1.3% | 555<br>602<br>647<br>585<br>1,395<br>1,172<br>1,287<br>1,365<br>840<br>302<br>111<br>Number<br>6,448<br>1,644<br>11<br>503<br>4<br>124 | 5.9%<br>6.4%<br>6.2%<br>14.9%<br>12.5%<br>13.7%<br>14.6%<br>9.0%<br>3.2%<br>1.2%<br><b>2023</b><br>Percent<br>68.9%<br>17.6%<br>0.1%<br>5.4%<br>0.0% | 554<br>589<br>528<br>473<br>1,621<br>1,296<br>1,127<br>1,250<br>1,018<br>423<br>135<br>Number<br>6,319<br>1,804<br>11<br>572<br>4 | 5.8%<br>6.2%<br>5.0%<br>17.0%<br>13.6%<br>13.8%<br>13.1%<br>10.7%<br>4.4%<br>10.7%<br>4.4%<br>2028<br>Percent<br>66.2%<br>18.9%<br>0.1%<br>6.0%<br>0.0%<br>1.4% |