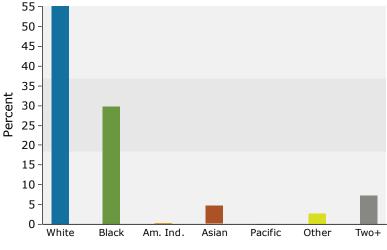

Pickerington Refugee Rd. & OH 256 Ring: 1 mile radius Prepared by Esri

Latitude: 39.91000 Longitude: -82.77841

| Summary                                                                                                                                                                                                                                                                               |                                                                                                                                                                        | Census 2                                                                                                                                                                   | 2010                                                                                                                                               | Census 20                                                                                                                                                                     |                                                                                                                                        | 2023                                                                                                                                                 |                                                                                                                                   | 2028                                                                                                                                                            |
|---------------------------------------------------------------------------------------------------------------------------------------------------------------------------------------------------------------------------------------------------------------------------------------|------------------------------------------------------------------------------------------------------------------------------------------------------------------------|----------------------------------------------------------------------------------------------------------------------------------------------------------------------------|----------------------------------------------------------------------------------------------------------------------------------------------------|-------------------------------------------------------------------------------------------------------------------------------------------------------------------------------|----------------------------------------------------------------------------------------------------------------------------------------|------------------------------------------------------------------------------------------------------------------------------------------------------|-----------------------------------------------------------------------------------------------------------------------------------|-----------------------------------------------------------------------------------------------------------------------------------------------------------------|
| Population                                                                                                                                                                                                                                                                            |                                                                                                                                                                        |                                                                                                                                                                            | 3,693                                                                                                                                              | 9,2                                                                                                                                                                           | 13                                                                                                                                     | 9,365                                                                                                                                                |                                                                                                                                   | 9,543                                                                                                                                                           |
| Households                                                                                                                                                                                                                                                                            |                                                                                                                                                                        | 2                                                                                                                                                                          | 2,991                                                                                                                                              | 3,2                                                                                                                                                                           | 41                                                                                                                                     | 3,311                                                                                                                                                | 1                                                                                                                                 | 3,377                                                                                                                                                           |
| Families                                                                                                                                                                                                                                                                              |                                                                                                                                                                        | 2                                                                                                                                                                          | 2,385                                                                                                                                              | 2,4                                                                                                                                                                           | 74                                                                                                                                     | 2,531                                                                                                                                                | 1                                                                                                                                 | 2,568                                                                                                                                                           |
| Average Household Size                                                                                                                                                                                                                                                                |                                                                                                                                                                        |                                                                                                                                                                            | 2.88                                                                                                                                               |                                                                                                                                                                               | 81                                                                                                                                     | 2.79                                                                                                                                                 |                                                                                                                                   | 2.79                                                                                                                                                            |
| Owner Occupied Housing Units                                                                                                                                                                                                                                                          |                                                                                                                                                                        | 2                                                                                                                                                                          | 2,423                                                                                                                                              | 2,4                                                                                                                                                                           |                                                                                                                                        | 2,597                                                                                                                                                | 7                                                                                                                                 | 2,655                                                                                                                                                           |
| Renter Occupied Housing Units                                                                                                                                                                                                                                                         |                                                                                                                                                                        |                                                                                                                                                                            | 568                                                                                                                                                | 7                                                                                                                                                                             | 80                                                                                                                                     | 714                                                                                                                                                  | 1                                                                                                                                 | 721                                                                                                                                                             |
| Median Age                                                                                                                                                                                                                                                                            |                                                                                                                                                                        |                                                                                                                                                                            | 36.2                                                                                                                                               | 39                                                                                                                                                                            | 9.2                                                                                                                                    | 38.4                                                                                                                                                 | 1                                                                                                                                 | 38.3                                                                                                                                                            |
| Trends: 2023-2028 Annual Rate                                                                                                                                                                                                                                                         |                                                                                                                                                                        |                                                                                                                                                                            | Area                                                                                                                                               |                                                                                                                                                                               |                                                                                                                                        | State                                                                                                                                                |                                                                                                                                   | National                                                                                                                                                        |
| Population                                                                                                                                                                                                                                                                            |                                                                                                                                                                        |                                                                                                                                                                            | 0.38%                                                                                                                                              |                                                                                                                                                                               |                                                                                                                                        | 0.00%                                                                                                                                                |                                                                                                                                   | 0.30%                                                                                                                                                           |
| Households                                                                                                                                                                                                                                                                            |                                                                                                                                                                        |                                                                                                                                                                            | 0.40%                                                                                                                                              |                                                                                                                                                                               |                                                                                                                                        | 0.19%                                                                                                                                                |                                                                                                                                   | 0.49%                                                                                                                                                           |
| Families                                                                                                                                                                                                                                                                              |                                                                                                                                                                        |                                                                                                                                                                            | 0.29%                                                                                                                                              |                                                                                                                                                                               |                                                                                                                                        | 0.11%                                                                                                                                                |                                                                                                                                   | 0.44%                                                                                                                                                           |
| Owner HHs                                                                                                                                                                                                                                                                             |                                                                                                                                                                        |                                                                                                                                                                            | 0.44%                                                                                                                                              |                                                                                                                                                                               |                                                                                                                                        | 0.34%                                                                                                                                                |                                                                                                                                   | 0.66%                                                                                                                                                           |
| Median Household Income                                                                                                                                                                                                                                                               |                                                                                                                                                                        |                                                                                                                                                                            | 1.31%                                                                                                                                              |                                                                                                                                                                               |                                                                                                                                        | 3.07%                                                                                                                                                |                                                                                                                                   | 2.57%                                                                                                                                                           |
|                                                                                                                                                                                                                                                                                       |                                                                                                                                                                        |                                                                                                                                                                            |                                                                                                                                                    |                                                                                                                                                                               |                                                                                                                                        | 2023                                                                                                                                                 |                                                                                                                                   | 2028                                                                                                                                                            |
| Households by Income                                                                                                                                                                                                                                                                  |                                                                                                                                                                        |                                                                                                                                                                            |                                                                                                                                                    | Nu                                                                                                                                                                            | ımber                                                                                                                                  | Percent                                                                                                                                              | Number                                                                                                                            | Percent                                                                                                                                                         |
| <\$15,000                                                                                                                                                                                                                                                                             |                                                                                                                                                                        |                                                                                                                                                                            |                                                                                                                                                    |                                                                                                                                                                               | 50                                                                                                                                     | 1.5%                                                                                                                                                 | 40                                                                                                                                | 1.2%                                                                                                                                                            |
| \$15,000 - \$24,999                                                                                                                                                                                                                                                                   |                                                                                                                                                                        |                                                                                                                                                                            |                                                                                                                                                    |                                                                                                                                                                               | 83                                                                                                                                     | 2.5%                                                                                                                                                 | 59                                                                                                                                | 1.7%                                                                                                                                                            |
| \$25,000 - \$34,999                                                                                                                                                                                                                                                                   |                                                                                                                                                                        |                                                                                                                                                                            |                                                                                                                                                    |                                                                                                                                                                               | 172                                                                                                                                    | 5.2%                                                                                                                                                 | 137                                                                                                                               | 4.1%                                                                                                                                                            |
| \$35,000 - \$49,999                                                                                                                                                                                                                                                                   |                                                                                                                                                                        |                                                                                                                                                                            |                                                                                                                                                    |                                                                                                                                                                               | 195                                                                                                                                    | 5.9%                                                                                                                                                 | 160                                                                                                                               | 4.7%                                                                                                                                                            |
| \$50,000 - \$74,999                                                                                                                                                                                                                                                                   |                                                                                                                                                                        |                                                                                                                                                                            |                                                                                                                                                    |                                                                                                                                                                               | 364                                                                                                                                    | 11.0%                                                                                                                                                | 309                                                                                                                               | 9.2%                                                                                                                                                            |
| \$75,000 - \$99,999                                                                                                                                                                                                                                                                   |                                                                                                                                                                        |                                                                                                                                                                            |                                                                                                                                                    |                                                                                                                                                                               | 506                                                                                                                                    | 15.3%                                                                                                                                                | 467                                                                                                                               | 13.8%                                                                                                                                                           |
| \$100,000 - \$149,999                                                                                                                                                                                                                                                                 |                                                                                                                                                                        |                                                                                                                                                                            |                                                                                                                                                    | :                                                                                                                                                                             | 1,105                                                                                                                                  | 33.4%                                                                                                                                                | 1,177                                                                                                                             | 34.9%                                                                                                                                                           |
| \$150,000 - \$199,999                                                                                                                                                                                                                                                                 |                                                                                                                                                                        |                                                                                                                                                                            |                                                                                                                                                    |                                                                                                                                                                               | 579                                                                                                                                    | 17.5%                                                                                                                                                | 741                                                                                                                               | 21.9%                                                                                                                                                           |
| \$200,000+                                                                                                                                                                                                                                                                            |                                                                                                                                                                        |                                                                                                                                                                            |                                                                                                                                                    |                                                                                                                                                                               | 255                                                                                                                                    | 7.7%                                                                                                                                                 | 285                                                                                                                               | 8.4%                                                                                                                                                            |
|                                                                                                                                                                                                                                                                                       |                                                                                                                                                                        |                                                                                                                                                                            |                                                                                                                                                    |                                                                                                                                                                               |                                                                                                                                        |                                                                                                                                                      |                                                                                                                                   |                                                                                                                                                                 |
| Median Household Income                                                                                                                                                                                                                                                               |                                                                                                                                                                        |                                                                                                                                                                            |                                                                                                                                                    | \$10                                                                                                                                                                          | 7,924                                                                                                                                  |                                                                                                                                                      | \$115,194                                                                                                                         |                                                                                                                                                                 |
| Average Household Income                                                                                                                                                                                                                                                              |                                                                                                                                                                        |                                                                                                                                                                            |                                                                                                                                                    | \$124                                                                                                                                                                         | 4,101                                                                                                                                  |                                                                                                                                                      | \$137,668                                                                                                                         |                                                                                                                                                                 |
| Per Capita Income                                                                                                                                                                                                                                                                     |                                                                                                                                                                        |                                                                                                                                                                            |                                                                                                                                                    | \$44                                                                                                                                                                          | 4,285                                                                                                                                  |                                                                                                                                                      | \$49,167                                                                                                                          |                                                                                                                                                                 |
|                                                                                                                                                                                                                                                                                       | Ce                                                                                                                                                                     | nsus 2010                                                                                                                                                                  | Cen                                                                                                                                                | sus 2020                                                                                                                                                                      |                                                                                                                                        | 2023                                                                                                                                                 |                                                                                                                                   | 2028                                                                                                                                                            |
| Population by Age                                                                                                                                                                                                                                                                     | Number                                                                                                                                                                 | Percent                                                                                                                                                                    | Number                                                                                                                                             | Percent                                                                                                                                                                       | Number                                                                                                                                 |                                                                                                                                                      | Number                                                                                                                            | Percent                                                                                                                                                         |
| 0 - 4                                                                                                                                                                                                                                                                                 | 520                                                                                                                                                                    |                                                                                                                                                                            | ECT                                                                                                                                                |                                                                                                                                                                               | 505                                                                                                                                    | 5.4%                                                                                                                                                 |                                                                                                                                   | E C 0/                                                                                                                                                          |
|                                                                                                                                                                                                                                                                                       |                                                                                                                                                                        | 6.0%                                                                                                                                                                       | 567                                                                                                                                                | 6.2%                                                                                                                                                                          |                                                                                                                                        |                                                                                                                                                      | 530                                                                                                                               | 5.6%                                                                                                                                                            |
| 5 - 9                                                                                                                                                                                                                                                                                 | 690                                                                                                                                                                    | 7.9%                                                                                                                                                                       | 631                                                                                                                                                | 6.8%                                                                                                                                                                          | 555                                                                                                                                    | 5.9%                                                                                                                                                 | 554                                                                                                                               | 5.8%                                                                                                                                                            |
| 10 - 14                                                                                                                                                                                                                                                                               | 690<br>840                                                                                                                                                             | 7.9%<br>9.7%                                                                                                                                                               | 631<br>703                                                                                                                                         | 6.8%<br>7.6%                                                                                                                                                                  | 555<br>602                                                                                                                             | 5.9%<br>6.4%                                                                                                                                         | 554<br>589                                                                                                                        | 5.8%<br>6.2%                                                                                                                                                    |
| 10 - 14<br>15 - 19                                                                                                                                                                                                                                                                    | 690<br>840<br>784                                                                                                                                                      | 7.9%<br>9.7%<br>9.0%                                                                                                                                                       | 631<br>703<br>694                                                                                                                                  | 6.8%<br>7.6%<br>7.5%                                                                                                                                                          | 555<br>602<br>647                                                                                                                      | 5.9%<br>6.4%<br>6.9%                                                                                                                                 | 554<br>589<br>528                                                                                                                 | 5.8%<br>6.2%<br>5.5%                                                                                                                                            |
| 10 - 14<br>15 - 19<br>20 - 24                                                                                                                                                                                                                                                         | 690<br>840<br>784<br>425                                                                                                                                               | 7.9%<br>9.7%<br>9.0%<br>4.9%                                                                                                                                               | 631<br>703<br>694<br>497                                                                                                                           | 6.8%<br>7.6%<br>7.5%<br>5.4%                                                                                                                                                  | 555<br>602<br>647<br>585                                                                                                               | 5.9%<br>6.4%<br>6.9%<br>6.2%                                                                                                                         | 554<br>589<br>528<br>473                                                                                                          | 5.8%<br>6.2%<br>5.5%<br>5.0%                                                                                                                                    |
| 10 - 14<br>15 - 19<br>20 - 24<br>25 - 34                                                                                                                                                                                                                                              | 690<br>840<br>784<br>425<br>945                                                                                                                                        | 7.9%<br>9.7%<br>9.0%<br>4.9%<br>10.9%                                                                                                                                      | 631<br>703<br>694<br>497<br>996                                                                                                                    | 6.8%<br>7.6%<br>7.5%<br>5.4%<br>10.8%                                                                                                                                         | 555<br>602<br>647                                                                                                                      | 5.9%<br>6.4%<br>6.9%<br>6.2%<br>14.9%                                                                                                                | 554<br>589<br>528<br>473<br>1,621                                                                                                 | 5.8%<br>6.2%<br>5.5%<br>5.0%<br>17.0%                                                                                                                           |
| 10 - 14<br>15 - 19<br>20 - 24<br>25 - 34<br>35 - 44                                                                                                                                                                                                                                   | 690<br>840<br>784<br>425<br>945<br>1,348                                                                                                                               | 7.9%<br>9.7%<br>9.0%<br>4.9%                                                                                                                                               | 631<br>703<br>694<br>497<br>996<br>1,213                                                                                                           | 6.8%<br>7.6%<br>7.5%<br>5.4%                                                                                                                                                  | 555<br>602<br>647<br>585<br>1,395<br>1,172                                                                                             | 5.9%<br>6.4%<br>6.9%<br>6.2%<br>14.9%<br>12.5%                                                                                                       | 554<br>589<br>528<br>473<br>1,621<br>1,296                                                                                        | 5.8%<br>6.2%<br>5.5%<br>5.0%                                                                                                                                    |
| 10 - 14<br>15 - 19<br>20 - 24<br>25 - 34<br>35 - 44<br>45 - 54                                                                                                                                                                                                                        | 690<br>840<br>784<br>425<br>945<br>1,348<br>1,536                                                                                                                      | 7.9%<br>9.7%<br>9.0%<br>4.9%<br>10.9%<br>15.5%<br>17.7%                                                                                                                    | 631<br>703<br>694<br>497<br>996<br>1,213<br>1,275                                                                                                  | 6.8%<br>7.6%<br>7.5%<br>5.4%<br>10.8%<br>13.2%<br>13.8%                                                                                                                       | 555<br>602<br>647<br>585<br>1,395<br>1,172<br>1,287                                                                                    | 5.9%<br>6.4%<br>6.9%<br>6.2%<br>14.9%<br>12.5%<br>13.7%                                                                                              | 554<br>589<br>528<br>473<br>1,621<br>1,296<br>1,127                                                                               | 5.8%<br>6.2%<br>5.5%<br>5.0%<br>17.0%<br>13.6%<br>11.8%                                                                                                         |
| 10 - 14<br>15 - 19<br>20 - 24<br>25 - 34<br>35 - 44                                                                                                                                                                                                                                   | 690<br>840<br>784<br>425<br>945<br>1,348                                                                                                                               | 7.9%<br>9.7%<br>9.0%<br>4.9%<br>10.9%<br>15.5%                                                                                                                             | 631<br>703<br>694<br>497<br>996<br>1,213                                                                                                           | 6.8%<br>7.6%<br>7.5%<br>5.4%<br>10.8%<br>13.2%                                                                                                                                | 555<br>602<br>647<br>585<br>1,395<br>1,172                                                                                             | 5.9%<br>6.4%<br>6.9%<br>6.2%<br>14.9%<br>12.5%<br>13.7%                                                                                              | 554<br>589<br>528<br>473<br>1,621<br>1,296                                                                                        | 5.8%<br>6.2%<br>5.5%<br>5.0%<br>17.0%<br>13.6%                                                                                                                  |
| 10 - 14<br>15 - 19<br>20 - 24<br>25 - 34<br>35 - 44<br>45 - 54<br>55 - 64<br>65 - 74                                                                                                                                                                                                  | 690<br>840<br>784<br>425<br>945<br>1,348<br>1,536                                                                                                                      | 7.9%<br>9.7%<br>9.0%<br>4.9%<br>10.9%<br>15.5%<br>17.7%                                                                                                                    | 631<br>703<br>694<br>497<br>996<br>1,213<br>1,275                                                                                                  | 6.8%<br>7.6%<br>7.5%<br>5.4%<br>10.8%<br>13.2%<br>13.8%                                                                                                                       | 555<br>602<br>647<br>585<br>1,395<br>1,172<br>1,287                                                                                    | 5.9% $6.4%$ $6.9%$ $6.2%$ $14.9%$ $12.5%$ $13.7%$ $14.6%$                                                                                            | 554<br>589<br>528<br>473<br>1,621<br>1,296<br>1,127                                                                               | 5.8%<br>6.2%<br>5.5%<br>5.0%<br>17.0%<br>13.6%<br>11.8%                                                                                                         |
| 10 - 14<br>15 - 19<br>20 - 24<br>25 - 34<br>35 - 44<br>45 - 54<br>55 - 64                                                                                                                                                                                                             | 690<br>840<br>784<br>425<br>945<br>1,348<br>1,536<br>987                                                                                                               | 7.9%<br>9.7%<br>9.0%<br>4.9%<br>10.9%<br>15.5%<br>17.7%<br>11.4%                                                                                                           | 631<br>703<br>694<br>497<br>996<br>1,213<br>1,275<br>1,278                                                                                         | 6.8%<br>7.6%<br>7.5%<br>5.4%<br>10.8%<br>13.2%<br>13.8%<br>13.9%                                                                                                              | 555<br>602<br>647<br>585<br>1,395<br>1,172<br>1,287<br>1,365                                                                           | 5.9% $6.4%$ $6.9%$ $6.2%$ $14.9%$ $12.5%$ $13.7%$ $14.6%$ $9.0%$                                                                                     | 554<br>589<br>528<br>473<br>1,621<br>1,296<br>1,127<br>1,250                                                                      | 5.8%<br>6.2%<br>5.5%<br>5.0%<br>17.0%<br>13.6%<br>11.8%<br>13.1%                                                                                                |
| 10 - 14<br>15 - 19<br>20 - 24<br>25 - 34<br>35 - 44<br>45 - 54<br>55 - 64<br>65 - 74                                                                                                                                                                                                  | 690<br>840<br>784<br>425<br>945<br>1,348<br>1,536<br>987<br>376                                                                                                        | 7.9%<br>9.7%<br>9.0%<br>4.9%<br>10.9%<br>15.5%<br>17.7%<br>11.4%<br>4.3%                                                                                                   | 631<br>703<br>694<br>497<br>996<br>1,213<br>1,275<br>1,278<br>845<br>359<br>154                                                                    | 6.8%<br>7.6%<br>7.5%<br>5.4%<br>10.8%<br>13.2%<br>13.8%<br>13.9%<br>9.2%<br>3.9%<br>1.7%                                                                                      | 555<br>602<br>647<br>585<br>1,395<br>1,172<br>1,287<br>1,365<br>840                                                                    | 5.9% $6.4%$ $6.9%$ $6.2%$ $14.9%$ $12.5%$ $13.7%$ $14.6%$ $9.0%$ $3.2%$                                                                              | 554<br>589<br>473<br>1,621<br>1,296<br>1,127<br>1,250<br>1,018                                                                    | 5.8%<br>6.2%<br>5.5%<br>17.0%<br>13.6%<br>11.8%<br>13.1%<br>10.7%<br>4.4%<br>1.4%                                                                               |
| 10 - 14<br>15 - 19<br>20 - 24<br>25 - 34<br>35 - 44<br>45 - 54<br>55 - 64<br>65 - 74<br>75 - 84                                                                                                                                                                                       | 690<br>840<br>784<br>425<br>945<br>1,348<br>1,536<br>987<br>376<br>181<br>62                                                                                           | 7.9%<br>9.7%<br>9.0%<br>4.9%<br>10.9%<br>15.5%<br>17.7%<br>11.4%<br>4.3%<br>2.1%                                                                                           | 631<br>703<br>694<br>497<br>996<br>1,213<br>1,275<br>1,278<br>845<br>359<br>154                                                                    | 6.8%<br>7.6%<br>5.4%<br>10.8%<br>13.2%<br>13.8%<br>13.9%<br>9.2%<br>3.9%                                                                                                      | 555<br>602<br>647<br>585<br>1,395<br>1,172<br>1,287<br>1,365<br>840<br>302                                                             | 5.9% $6.4%$ $6.9%$ $6.2%$ $14.9%$ $12.5%$ $13.7%$ $14.6%$ $9.0%$ $3.2%$                                                                              | 554<br>589<br>473<br>1,621<br>1,296<br>1,127<br>1,250<br>1,018<br>423                                                             | 5.8%<br>6.2%<br>5.5%<br>17.0%<br>13.6%<br>11.8%<br>13.1%<br>10.7%<br>4.4%                                                                                       |
| 10 - 14<br>15 - 19<br>20 - 24<br>25 - 34<br>35 - 44<br>45 - 54<br>55 - 64<br>65 - 74<br>75 - 84                                                                                                                                                                                       | 690<br>840<br>784<br>425<br>945<br>1,348<br>1,536<br>987<br>376<br>181<br>62                                                                                           | 7.9%<br>9.7%<br>4.9%<br>10.9%<br>15.5%<br>17.7%<br>11.4%<br>4.3%<br>2.1%<br>0.7%                                                                                           | 631<br>703<br>694<br>497<br>996<br>1,213<br>1,275<br>1,278<br>845<br>359<br>154                                                                    | 6.8%<br>7.6%<br>7.5%<br>5.4%<br>10.8%<br>13.2%<br>13.8%<br>13.9%<br>9.2%<br>3.9%<br>1.7%                                                                                      | 555<br>602<br>647<br>585<br>1,395<br>1,172<br>1,287<br>1,365<br>840<br>302                                                             | 5.9% $6.4%$ $6.9%$ $6.2%$ $14.9%$ $12.5%$ $13.7%$ $14.6%$ $9.0%$ $3.2%$ $1.2%$                                                                       | 554<br>589<br>473<br>1,621<br>1,296<br>1,127<br>1,250<br>1,018<br>423                                                             | 5.8%<br>6.2%<br>5.5%<br>17.0%<br>13.6%<br>11.8%<br>13.1%<br>10.7%<br>4.4%<br>1.4%                                                                               |
| 10 - 14<br>15 - 19<br>20 - 24<br>25 - 34<br>35 - 44<br>45 - 54<br>55 - 64<br>65 - 74<br>75 - 84<br>85+                                                                                                                                                                                | 690<br>840<br>784<br>425<br>945<br>1,348<br>1,536<br>987<br>376<br>181<br>62<br><b>Ce</b>                                                                              | 7.9%<br>9.7%<br>9.0%<br>4.9%<br>10.9%<br>15.5%<br>17.7%<br>11.4%<br>4.3%<br>2.1%<br>0.7%<br><b>nsus 2010</b>                                                               | 631<br>703<br>694<br>497<br>996<br>1,213<br>1,275<br>1,278<br>845<br>359<br>154<br><b>Cen</b>                                                      | 6.8%<br>7.6%<br>5.4%<br>10.8%<br>13.2%<br>13.8%<br>13.9%<br>9.2%<br>3.9%<br>1.7%<br>suss 2020                                                                                 | 555<br>602<br>647<br>585<br>1,395<br>1,172<br>1,287<br>1,365<br>840<br>302<br>111                                                      | 5.9%<br>6.4%<br>6.9%<br>6.2%<br>14.9%<br>12.5%<br>13.7%<br>14.6%<br>9.0%<br>3.2%<br>1.2%<br><b>2023</b>                                              | 554<br>589<br>528<br>473<br>1,621<br>1,296<br>1,127<br>1,250<br>1,018<br>423<br>135                                               | 5.8%<br>6.2%<br>5.5%<br>5.0%<br>17.0%<br>13.6%<br>11.8%<br>13.1%<br>10.7%<br>4.4%<br>1.4%<br><b>2028</b><br>Percent<br>66.2%                                    |
| 10 - 14<br>15 - 19<br>20 - 24<br>25 - 34<br>35 - 44<br>45 - 54<br>55 - 64<br>65 - 74<br>75 - 84<br>85+<br><b>Race and Ethnicity</b><br>White Alone<br>Black Alone                                                                                                                     | 690<br>840<br>784<br>425<br>945<br>1,348<br>1,536<br>987<br>376<br>181<br>62<br>181<br>62<br><b>Ce</b>                                                                 | 7.9%<br>9.7%<br>9.0%<br>4.9%<br>10.9%<br>15.5%<br>17.7%<br>11.4%<br>4.3%<br>2.1%<br>0.7%<br><b>nsus 2010</b><br>Percent<br>81.5%<br>11.7%                                  | 631<br>703<br>694<br>497<br>996<br>1,213<br>1,275<br>1,278<br>845<br>359<br>154<br><b>Cen</b><br>Number<br>6,457<br>1,581                          | 6.8%<br>7.6%<br>7.5%<br>5.4%<br>10.8%<br>13.2%<br>13.8%<br>13.9%<br>9.2%<br>3.9%<br>1.7%<br>9.220<br>Percent<br>70.1%<br>17.2%                                                | 555<br>602<br>647<br>585<br>1,395<br>1,172<br>1,287<br>1,365<br>840<br>302<br>111<br>Number                                            | 5.9%<br>6.4%<br>6.2%<br>14.9%<br>12.5%<br>13.7%<br>14.6%<br>9.0%<br>3.2%<br>1.2%<br><b>2023</b><br>Percent<br>68.9%<br>17.6%                         | 554<br>589<br>528<br>473<br>1,621<br>1,296<br>1,127<br>1,250<br>1,018<br>423<br>135<br>Number                                     | 5.8%<br>6.2%<br>5.5%<br>5.0%<br>17.0%<br>13.6%<br>11.8%<br>13.1%<br>10.7%<br>4.4%<br>1.4%<br><b>2028</b><br>Percent<br>66.2%<br>18.9%                           |
| 10 - 14<br>15 - 19<br>20 - 24<br>25 - 34<br>35 - 44<br>45 - 54<br>55 - 64<br>65 - 74<br>75 - 84<br>85+<br><b>Race and Ethnicity</b><br>White Alone                                                                                                                                    | 690<br>840<br>784<br>425<br>945<br>1,348<br>1,536<br>987<br>376<br>181<br>62<br>0<br>0<br>0<br>0<br>0<br>0<br>0<br>0<br>0<br>0<br>0<br>0<br>0<br>0<br>0<br>0<br>0<br>0 | 7.9%<br>9.7%<br>9.0%<br>4.9%<br>10.9%<br>15.5%<br>17.7%<br>11.4%<br>4.3%<br>2.1%<br>0.7%<br><b>nsus 2010</b><br>Percent<br>81.5%                                           | 631<br>703<br>694<br>497<br>996<br>1,213<br>1,275<br>1,278<br>845<br>359<br>154<br><b>Cen</b><br>Number<br>6,457<br>1,581<br>11                    | 6.8%<br>7.6%<br>7.5%<br>5.4%<br>10.8%<br>13.2%<br>13.8%<br>13.9%<br>9.2%<br>3.9%<br>1.7%<br>9.2%<br>Percent<br>70.1%<br>17.2%<br>0.1%                                         | 555<br>602<br>647<br>585<br>1,395<br>1,172<br>1,287<br>1,365<br>840<br>302<br>111<br>Number<br>6,448                                   | 5.9%<br>6.4%<br>6.2%<br>14.9%<br>12.5%<br>13.7%<br>14.6%<br>9.0%<br>3.2%<br>1.2%<br><b>2023</b><br>Percent<br>68.9%<br>17.6%<br>0.1%                 | 554<br>589<br>473<br>1,621<br>1,296<br>1,127<br>1,250<br>1,018<br>423<br>135<br>Number<br>6,319                                   | 5.8%<br>6.2%<br>5.5%<br>5.0%<br>17.0%<br>13.6%<br>11.8%<br>13.1%<br>10.7%<br>4.4%<br>1.4%<br><b>2028</b><br>Percent<br>66.2%                                    |
| 10 - 14<br>15 - 19<br>20 - 24<br>25 - 34<br>35 - 44<br>45 - 54<br>55 - 64<br>65 - 74<br>75 - 84<br>85+<br><b>Race and Ethnicity</b><br>White Alone<br>Black Alone                                                                                                                     | 690<br>840<br>784<br>425<br>945<br>1,348<br>1,536<br>987<br>376<br>181<br>62<br><b>Ce</b><br>Number<br>7,084<br>1,021                                                  | 7.9%<br>9.7%<br>9.0%<br>4.9%<br>10.9%<br>15.5%<br>17.7%<br>11.4%<br>4.3%<br>2.1%<br>0.7%<br><b>nsus 2010</b><br>Percent<br>81.5%<br>11.7%                                  | 631<br>703<br>694<br>497<br>996<br>1,213<br>1,275<br>1,278<br>845<br>359<br>154<br><b>Cen</b><br>Number<br>6,457<br>1,581                          | 6.8%<br>7.6%<br>7.5%<br>5.4%<br>10.8%<br>13.2%<br>13.8%<br>13.9%<br>9.2%<br>3.9%<br>1.7%<br>9.220<br>Percent<br>70.1%<br>17.2%                                                | 555<br>602<br>647<br>585<br>1,395<br>1,172<br>1,287<br>1,365<br>840<br>302<br>111<br>Number<br>6,448<br>1,644                          | 5.9%<br>6.4%<br>6.2%<br>14.9%<br>12.5%<br>13.7%<br>14.6%<br>9.0%<br>3.2%<br>1.2%<br><b>2023</b><br>Percent<br>68.9%<br>17.6%                         | 554<br>589<br>528<br>473<br>1,621<br>1,296<br>1,127<br>1,250<br>1,018<br>423<br>135<br>Number<br>6,319<br>1,804                   | 5.8%<br>6.2%<br>5.5%<br>5.0%<br>17.0%<br>13.6%<br>11.8%<br>13.1%<br>10.7%<br>4.4%<br>1.4%<br><b>2028</b><br>Percent<br>66.2%<br>18.9%                           |
| 10 - 14<br>15 - 19<br>20 - 24<br>25 - 34<br>35 - 44<br>45 - 54<br>55 - 64<br>65 - 74<br>75 - 84<br>85+<br>Race and Ethnicity<br>White Alone<br>Black Alone<br>American Indian Alone                                                                                                   | 690<br>840<br>784<br>425<br>945<br>1,348<br>1,536<br>987<br>376<br>181<br>62<br><b>Ce</b><br>Number<br>7,084<br>1,021<br>8                                             | 7.9%<br>9.7%<br>9.0%<br>4.9%<br>10.9%<br>15.5%<br>17.7%<br>11.4%<br>4.3%<br>2.1%<br>0.7%<br><b>nsus 2010</b><br>Percent<br>81.5%<br>11.7%<br>0.1%                          | 631<br>703<br>694<br>497<br>996<br>1,213<br>1,275<br>1,278<br>845<br>359<br>154<br><b>Cen</b><br>Number<br>6,457<br>1,581<br>11                    | 6.8%<br>7.6%<br>7.5%<br>5.4%<br>10.8%<br>13.2%<br>13.8%<br>13.9%<br>9.2%<br>3.9%<br>1.7%<br>9.2%<br>Percent<br>70.1%<br>17.2%<br>0.1%                                         | 555<br>602<br>647<br>585<br>1,395<br>1,172<br>1,287<br>1,365<br>840<br>302<br>111<br>Number<br>6,448<br>1,644<br>11                    | 5.9%<br>6.4%<br>6.2%<br>14.9%<br>12.5%<br>13.7%<br>14.6%<br>9.0%<br>3.2%<br>1.2%<br><b>2023</b><br>Percent<br>68.9%<br>17.6%<br>0.1%                 | 554<br>589<br>528<br>473<br>1,621<br>1,296<br>1,127<br>1,250<br>1,018<br>423<br>135<br>Number<br>6,319<br>1,804<br>11             | 5.8%<br>6.2%<br>5.0%<br>17.0%<br>13.6%<br>11.8%<br>13.1%<br>10.7%<br>4.4%<br>1.4%<br><b>2028</b><br>Percent<br>66.2%<br>18.9%<br>0.1%                           |
| 10 - 14<br>15 - 19<br>20 - 24<br>25 - 34<br>35 - 44<br>45 - 54<br>55 - 64<br>65 - 74<br>75 - 84<br>85+<br>Race and Ethnicity<br>White Alone<br>Black Alone<br>American Indian Alone<br>Asian Alone                                                                                    | 690<br>840<br>784<br>425<br>945<br>1,348<br>1,536<br>987<br>376<br>181<br>62<br>02<br>02<br>02<br>02<br>02<br>02<br>02<br>02<br>02<br>02<br>02<br>02<br>02             | 7.9%<br>9.7%<br>9.0%<br>4.9%<br>10.9%<br>15.5%<br>17.7%<br>11.4%<br>4.3%<br>2.1%<br>0.7%<br><b>nsus 2010</b><br>Percent<br>81.5%<br>11.7%<br>0.1%<br>3.2%                  | 631<br>703<br>694<br>497<br>996<br>1,213<br>1,275<br>1,278<br>845<br>359<br>154<br><b>Cen</b><br>Number<br>6,457<br>1,581<br>11<br>459             | 6.8%<br>7.6%<br>7.5%<br>5.4%<br>10.8%<br>13.2%<br>13.8%<br>13.9%<br>9.2%<br>3.9%<br>1.7%<br>9.2%<br>3.9%<br>1.7%<br>Percent<br>70.1%<br>17.2%<br>0.1%<br>5.0%                 | 555<br>602<br>647<br>585<br>1,395<br>1,172<br>1,287<br>1,365<br>840<br>302<br>111<br>Number<br>6,448<br>1,644<br>11<br>503             | 5.9%<br>6.4%<br>6.9%<br>6.2%<br>14.9%<br>12.5%<br>13.7%<br>14.6%<br>9.0%<br>3.2%<br>1.2%<br><b>2023</b><br>Percent<br>68.9%<br>17.6%<br>0.1%<br>5.4% | 554<br>589<br>528<br>473<br>1,621<br>1,296<br>1,127<br>1,250<br>1,018<br>423<br>135<br>Number<br>6,319<br>1,804<br>1,804<br>11    | 5.8%<br>6.2%<br>5.0%<br>17.0%<br>13.6%<br>11.8%<br>13.1%<br>10.7%<br>4.4%<br>1.4%<br><b>2028</b><br>Percent<br>66.2%<br>18.9%<br>0.1%<br>6.0%                   |
| 10 - 14<br>15 - 19<br>20 - 24<br>25 - 34<br>35 - 44<br>45 - 54<br>55 - 64<br>65 - 74<br>75 - 84<br>85+<br><b>Race and Ethnicity</b><br>White Alone<br>Black Alone<br>American Indian Alone<br>Asian Alone<br>Pacific Islander Alone                                                   | 690<br>840<br>784<br>425<br>945<br>1,348<br>1,536<br>987<br>376<br>181<br>62<br><b>Ce</b><br>Number<br>7,084<br>1,021<br>8<br>282<br>2                                 | 7.9%<br>9.7%<br>9.0%<br>4.9%<br>10.9%<br>15.5%<br>17.7%<br>11.4%<br>4.3%<br>2.1%<br>0.7%<br><b>nsus 2010</b><br>Percent<br>81.5%<br>11.7%<br>0.1%<br>3.2%<br>0.0%          | 631<br>703<br>694<br>497<br>996<br>1,213<br>1,275<br>1,278<br>845<br>359<br>154<br><b>Cen</b><br>Number<br>6,457<br>1,581<br>11<br>459<br>3        | 6.8%<br>7.6%<br>7.5%<br>5.4%<br>10.8%<br>13.2%<br>13.8%<br>13.9%<br>9.2%<br>3.9%<br>1.7%<br>9.2%<br>3.9%<br>1.7%<br>Percent<br>70.1%<br>17.2%<br>0.1%<br>5.0%<br>0.0%         | 555<br>602<br>647<br>585<br>1,395<br>1,172<br>1,287<br>1,365<br>840<br>302<br>111<br>Number<br>6,448<br>1,644<br>11<br>503<br>4        | 5.9%<br>6.4%<br>6.2%<br>14.9%<br>12.5%<br>13.7%<br>14.6%<br>9.0%<br>3.2%<br>1.2%<br><b>2023</b><br>Percent<br>68.9%<br>17.6%<br>0.1%<br>5.4%         | 554<br>589<br>528<br>473<br>1,621<br>1,296<br>1,127<br>1,250<br>1,018<br>423<br>135<br>Number<br>6,319<br>1,804<br>11<br>572<br>4 | 5.8%<br>6.2%<br>5.0%<br>17.0%<br>13.6%<br>13.1%<br>10.7%<br>4.4%<br>10.7%<br>4.4%<br>2028<br>Percent<br>66.2%<br>18.9%<br>0.1%<br>6.0%                          |
| 10 - 14<br>15 - 19<br>20 - 24<br>25 - 34<br>35 - 44<br>45 - 54<br>55 - 64<br>65 - 74<br>75 - 84<br>85+<br><b>Race and Ethnicity</b><br>White Alone<br>Black Alone<br>American Indian Alone<br>American Indian Alone<br>Asian Alone<br>Pacific Islander Alone<br>Some Other Race Alone | 690<br>840<br>784<br>425<br>945<br>1,348<br>1,536<br>987<br>376<br>181<br>62<br><b>Ce</b><br>Number<br>7,084<br>1,021<br>8<br>282<br>282<br>2<br>46                    | 7.9%<br>9.7%<br>9.0%<br>4.9%<br>10.9%<br>15.5%<br>17.7%<br>11.4%<br>4.3%<br>2.1%<br>0.7%<br>nsus 2010<br>Percent<br>81.5%<br>11.7%<br>0.1%<br>3.2%<br>0.0%<br>0.5%<br>2.9% | 631<br>703<br>694<br>497<br>996<br>1,213<br>1,275<br>1,278<br>845<br>359<br>154<br><b>Cen</b><br>Number<br>6,457<br>1,581<br>11<br>459<br>3<br>116 | 6.8%<br>7.6%<br>5.4%<br>10.8%<br>13.2%<br>13.8%<br>13.9%<br>9.2%<br>3.9%<br>1.7%<br>Percent<br>70.1%<br>17.2%<br>0.1%<br>5.0%<br>0.0%<br>1.3%<br>6.4%                         | 555<br>602<br>647<br>585<br>1,395<br>1,172<br>1,287<br>1,365<br>840<br>302<br>111<br>Number<br>6,448<br>1,644<br>11<br>503<br>4<br>124 | 5.9%<br>6.4%<br>6.2%<br>14.9%<br>12.5%<br>13.7%<br>14.6%<br>9.0%<br>3.2%<br>1.2%<br><b>2023</b><br>Percent<br>68.9%<br>17.6%<br>0.1%<br>5.4%<br>0.0% | 554<br>589<br>528<br>473<br>1,621<br>1,296<br>1,127<br>1,250<br>1,018<br>423<br>135<br>Number<br>6,319<br>1,804<br>11<br>572<br>4 | 5.8%<br>6.2%<br>5.0%<br>17.0%<br>13.6%<br>13.8%<br>13.1%<br>10.7%<br>4.4%<br>10.7%<br>4.4%<br>2028<br>Percent<br>66.2%<br>18.9%<br>0.1%<br>6.0%<br>0.0%<br>1.4% |
| 10 - 14<br>15 - 19<br>20 - 24<br>25 - 34<br>35 - 44<br>45 - 54<br>55 - 64<br>65 - 74<br>75 - 84<br>85+<br><b>Race and Ethnicity</b><br>White Alone<br>Black Alone<br>American Indian Alone<br>American Indian Alone<br>Asian Alone<br>Pacific Islander Alone<br>Some Other Race Alone | 690<br>840<br>784<br>425<br>945<br>1,348<br>1,536<br>987<br>376<br>181<br>62<br><b>Ce</b><br>Number<br>7,084<br>1,021<br>8<br>282<br>282<br>2<br>46                    | 7.9%<br>9.7%<br>9.0%<br>4.9%<br>10.9%<br>15.5%<br>17.7%<br>11.4%<br>4.3%<br>2.1%<br>0.7%<br>Nsus 2010<br>Percent<br>81.5%<br>11.7%<br>0.1%<br>3.2%<br>0.0%<br>0.5%         | 631<br>703<br>694<br>497<br>996<br>1,213<br>1,275<br>1,278<br>845<br>359<br>154<br><b>Cen</b><br>Number<br>6,457<br>1,581<br>11<br>459<br>3<br>116 | 6.8%<br>7.6%<br>7.5%<br>5.4%<br>10.8%<br>13.2%<br>13.8%<br>13.9%<br>9.2%<br>3.9%<br>1.7%<br>9.2%<br>3.9%<br>1.7%<br>Percent<br>70.1%<br>17.2%<br>0.1%<br>5.0%<br>0.0%<br>1.3% | 555<br>602<br>647<br>585<br>1,395<br>1,172<br>1,287<br>1,365<br>840<br>302<br>111<br>Number<br>6,448<br>1,644<br>11<br>503<br>4<br>124 | 5.9%<br>6.4%<br>6.2%<br>14.9%<br>12.5%<br>13.7%<br>14.6%<br>9.0%<br>3.2%<br>1.2%<br><b>2023</b><br>Percent<br>68.9%<br>17.6%<br>0.1%<br>5.4%<br>0.0% | 554<br>589<br>528<br>473<br>1,621<br>1,296<br>1,127<br>1,250<br>1,018<br>423<br>135<br>Number<br>6,319<br>1,804<br>11<br>572<br>4 | 5.8%<br>6.2%<br>5.0%<br>17.0%<br>13.6%<br>13.8%<br>13.1%<br>10.7%<br>4.4%<br>10.7%<br>4.4%<br>2028<br>Percent<br>66.2%<br>18.9%<br>0.1%<br>6.0%<br>0.0%<br>1.4% |