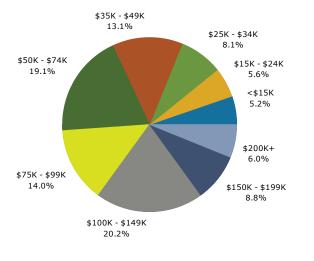

Pickerington Refugee Rd. & OH 256 Ring: 1 mile radius Prepared by Esri

Latitude: 39.91000 Longitude: -82.77841

| Summary                                                                                                                                                                                                                                                                               |                                                                                                                                                                        | Census 2                                                                                                                                                                   | 2010                                                                                                                                               | Census 20                                                                                                                                                                     |                                                                                                                                        | 2023                                                                                                                                                 |                                                                                                                                   | 2028                                                                                                                                                            |
|---------------------------------------------------------------------------------------------------------------------------------------------------------------------------------------------------------------------------------------------------------------------------------------|------------------------------------------------------------------------------------------------------------------------------------------------------------------------|----------------------------------------------------------------------------------------------------------------------------------------------------------------------------|----------------------------------------------------------------------------------------------------------------------------------------------------|-------------------------------------------------------------------------------------------------------------------------------------------------------------------------------|----------------------------------------------------------------------------------------------------------------------------------------|------------------------------------------------------------------------------------------------------------------------------------------------------|-----------------------------------------------------------------------------------------------------------------------------------|-----------------------------------------------------------------------------------------------------------------------------------------------------------------|
| Population                                                                                                                                                                                                                                                                            |                                                                                                                                                                        |                                                                                                                                                                            | 3,693                                                                                                                                              | 9,2                                                                                                                                                                           | 13                                                                                                                                     | 9,365                                                                                                                                                |                                                                                                                                   | 9,543                                                                                                                                                           |
| Households                                                                                                                                                                                                                                                                            |                                                                                                                                                                        | 2                                                                                                                                                                          | 2,991                                                                                                                                              | 3,2                                                                                                                                                                           | 41                                                                                                                                     | 3,311                                                                                                                                                | 1                                                                                                                                 | 3,377                                                                                                                                                           |
| Families                                                                                                                                                                                                                                                                              |                                                                                                                                                                        | 2                                                                                                                                                                          | 2,385                                                                                                                                              | 2,4                                                                                                                                                                           | 74                                                                                                                                     | 2,531                                                                                                                                                | 1                                                                                                                                 | 2,568                                                                                                                                                           |
| Average Household Size                                                                                                                                                                                                                                                                |                                                                                                                                                                        |                                                                                                                                                                            | 2.88                                                                                                                                               |                                                                                                                                                                               | 81                                                                                                                                     | 2.79                                                                                                                                                 |                                                                                                                                   | 2.79                                                                                                                                                            |
| Owner Occupied Housing Units                                                                                                                                                                                                                                                          |                                                                                                                                                                        | 2                                                                                                                                                                          | 2,423                                                                                                                                              | 2,4                                                                                                                                                                           |                                                                                                                                        | 2,597                                                                                                                                                | 7                                                                                                                                 | 2,655                                                                                                                                                           |
| Renter Occupied Housing Units                                                                                                                                                                                                                                                         |                                                                                                                                                                        |                                                                                                                                                                            | 568                                                                                                                                                | 7                                                                                                                                                                             | 80                                                                                                                                     | 714                                                                                                                                                  | 1                                                                                                                                 | 721                                                                                                                                                             |
| Median Age                                                                                                                                                                                                                                                                            |                                                                                                                                                                        |                                                                                                                                                                            | 36.2                                                                                                                                               | 39                                                                                                                                                                            | 9.2                                                                                                                                    | 38.4                                                                                                                                                 | 1                                                                                                                                 | 38.3                                                                                                                                                            |
| Trends: 2023-2028 Annual Rate                                                                                                                                                                                                                                                         |                                                                                                                                                                        |                                                                                                                                                                            | Area                                                                                                                                               |                                                                                                                                                                               |                                                                                                                                        | State                                                                                                                                                |                                                                                                                                   | National                                                                                                                                                        |
| Population                                                                                                                                                                                                                                                                            |                                                                                                                                                                        |                                                                                                                                                                            | 0.38%                                                                                                                                              |                                                                                                                                                                               |                                                                                                                                        | 0.00%                                                                                                                                                |                                                                                                                                   | 0.30%                                                                                                                                                           |
| Households                                                                                                                                                                                                                                                                            |                                                                                                                                                                        |                                                                                                                                                                            | 0.40%                                                                                                                                              |                                                                                                                                                                               |                                                                                                                                        | 0.19%                                                                                                                                                |                                                                                                                                   | 0.49%                                                                                                                                                           |
| Families                                                                                                                                                                                                                                                                              |                                                                                                                                                                        |                                                                                                                                                                            | 0.29%                                                                                                                                              |                                                                                                                                                                               |                                                                                                                                        | 0.11%                                                                                                                                                |                                                                                                                                   | 0.44%                                                                                                                                                           |
| Owner HHs                                                                                                                                                                                                                                                                             |                                                                                                                                                                        |                                                                                                                                                                            | 0.44%                                                                                                                                              |                                                                                                                                                                               |                                                                                                                                        | 0.34%                                                                                                                                                |                                                                                                                                   | 0.66%                                                                                                                                                           |
| Median Household Income                                                                                                                                                                                                                                                               |                                                                                                                                                                        |                                                                                                                                                                            | 1.31%                                                                                                                                              |                                                                                                                                                                               |                                                                                                                                        | 3.07%                                                                                                                                                |                                                                                                                                   | 2.57%                                                                                                                                                           |
|                                                                                                                                                                                                                                                                                       |                                                                                                                                                                        |                                                                                                                                                                            |                                                                                                                                                    |                                                                                                                                                                               |                                                                                                                                        | 2023                                                                                                                                                 |                                                                                                                                   | 2028                                                                                                                                                            |
| Households by Income                                                                                                                                                                                                                                                                  |                                                                                                                                                                        |                                                                                                                                                                            |                                                                                                                                                    | Nu                                                                                                                                                                            | ımber                                                                                                                                  | Percent                                                                                                                                              | Number                                                                                                                            | Percent                                                                                                                                                         |
| <\$15,000                                                                                                                                                                                                                                                                             |                                                                                                                                                                        |                                                                                                                                                                            |                                                                                                                                                    |                                                                                                                                                                               | 50                                                                                                                                     | 1.5%                                                                                                                                                 | 40                                                                                                                                | 1.2%                                                                                                                                                            |
| \$15,000 - \$24,999                                                                                                                                                                                                                                                                   |                                                                                                                                                                        |                                                                                                                                                                            |                                                                                                                                                    |                                                                                                                                                                               | 83                                                                                                                                     | 2.5%                                                                                                                                                 | 59                                                                                                                                | 1.7%                                                                                                                                                            |
| \$25,000 - \$34,999                                                                                                                                                                                                                                                                   |                                                                                                                                                                        |                                                                                                                                                                            |                                                                                                                                                    |                                                                                                                                                                               | 172                                                                                                                                    | 5.2%                                                                                                                                                 | 137                                                                                                                               | 4.1%                                                                                                                                                            |
| \$35,000 - \$49,999                                                                                                                                                                                                                                                                   |                                                                                                                                                                        |                                                                                                                                                                            |                                                                                                                                                    |                                                                                                                                                                               | 195                                                                                                                                    | 5.9%                                                                                                                                                 | 160                                                                                                                               | 4.7%                                                                                                                                                            |
| \$50,000 - \$74,999                                                                                                                                                                                                                                                                   |                                                                                                                                                                        |                                                                                                                                                                            |                                                                                                                                                    |                                                                                                                                                                               | 364                                                                                                                                    | 11.0%                                                                                                                                                | 309                                                                                                                               | 9.2%                                                                                                                                                            |
| \$75,000 - \$99,999                                                                                                                                                                                                                                                                   |                                                                                                                                                                        |                                                                                                                                                                            |                                                                                                                                                    |                                                                                                                                                                               | 506                                                                                                                                    | 15.3%                                                                                                                                                | 467                                                                                                                               | 13.8%                                                                                                                                                           |
| \$100,000 - \$149,999                                                                                                                                                                                                                                                                 |                                                                                                                                                                        |                                                                                                                                                                            |                                                                                                                                                    | :                                                                                                                                                                             | 1,105                                                                                                                                  | 33.4%                                                                                                                                                | 1,177                                                                                                                             | 34.9%                                                                                                                                                           |
| \$150,000 - \$199,999                                                                                                                                                                                                                                                                 |                                                                                                                                                                        |                                                                                                                                                                            |                                                                                                                                                    |                                                                                                                                                                               | 579                                                                                                                                    | 17.5%                                                                                                                                                | 741                                                                                                                               | 21.9%                                                                                                                                                           |
| \$200,000+                                                                                                                                                                                                                                                                            |                                                                                                                                                                        |                                                                                                                                                                            |                                                                                                                                                    |                                                                                                                                                                               | 255                                                                                                                                    | 7.7%                                                                                                                                                 | 285                                                                                                                               | 8.4%                                                                                                                                                            |
|                                                                                                                                                                                                                                                                                       |                                                                                                                                                                        |                                                                                                                                                                            |                                                                                                                                                    |                                                                                                                                                                               |                                                                                                                                        |                                                                                                                                                      |                                                                                                                                   |                                                                                                                                                                 |
| Median Household Income                                                                                                                                                                                                                                                               |                                                                                                                                                                        |                                                                                                                                                                            |                                                                                                                                                    | \$10                                                                                                                                                                          | 7,924                                                                                                                                  |                                                                                                                                                      | \$115,194                                                                                                                         |                                                                                                                                                                 |
| Average Household Income                                                                                                                                                                                                                                                              |                                                                                                                                                                        |                                                                                                                                                                            |                                                                                                                                                    | \$124                                                                                                                                                                         | 4,101                                                                                                                                  |                                                                                                                                                      | \$137,668                                                                                                                         |                                                                                                                                                                 |
| Per Capita Income                                                                                                                                                                                                                                                                     |                                                                                                                                                                        |                                                                                                                                                                            |                                                                                                                                                    | \$44                                                                                                                                                                          | 4,285                                                                                                                                  |                                                                                                                                                      | \$49,167                                                                                                                          |                                                                                                                                                                 |
|                                                                                                                                                                                                                                                                                       | Ce                                                                                                                                                                     | nsus 2010                                                                                                                                                                  | Cen                                                                                                                                                | sus 2020                                                                                                                                                                      |                                                                                                                                        | 2023                                                                                                                                                 |                                                                                                                                   | 2028                                                                                                                                                            |
| Population by Age                                                                                                                                                                                                                                                                     | Number                                                                                                                                                                 | Percent                                                                                                                                                                    | Number                                                                                                                                             | Percent                                                                                                                                                                       | Number                                                                                                                                 |                                                                                                                                                      | Number                                                                                                                            | Percent                                                                                                                                                         |
| 0 - 4                                                                                                                                                                                                                                                                                 | 520                                                                                                                                                                    |                                                                                                                                                                            | ECT                                                                                                                                                |                                                                                                                                                                               | 505                                                                                                                                    | 5.4%                                                                                                                                                 |                                                                                                                                   | E C 0/                                                                                                                                                          |
|                                                                                                                                                                                                                                                                                       |                                                                                                                                                                        | 6.0%                                                                                                                                                                       | 567                                                                                                                                                | 6.2%                                                                                                                                                                          |                                                                                                                                        |                                                                                                                                                      | 530                                                                                                                               | 5.6%                                                                                                                                                            |
| 5 - 9                                                                                                                                                                                                                                                                                 | 690                                                                                                                                                                    | 7.9%                                                                                                                                                                       | 631                                                                                                                                                | 6.8%                                                                                                                                                                          | 555                                                                                                                                    | 5.9%                                                                                                                                                 | 554                                                                                                                               | 5.8%                                                                                                                                                            |
| 10 - 14                                                                                                                                                                                                                                                                               | 690<br>840                                                                                                                                                             | 7.9%<br>9.7%                                                                                                                                                               | 631<br>703                                                                                                                                         | 6.8%<br>7.6%                                                                                                                                                                  | 555<br>602                                                                                                                             | 5.9%<br>6.4%                                                                                                                                         | 554<br>589                                                                                                                        | 5.8%<br>6.2%                                                                                                                                                    |
| 10 - 14<br>15 - 19                                                                                                                                                                                                                                                                    | 690<br>840<br>784                                                                                                                                                      | 7.9%<br>9.7%<br>9.0%                                                                                                                                                       | 631<br>703<br>694                                                                                                                                  | 6.8%<br>7.6%<br>7.5%                                                                                                                                                          | 555<br>602<br>647                                                                                                                      | 5.9%<br>6.4%<br>6.9%                                                                                                                                 | 554<br>589<br>528                                                                                                                 | 5.8%<br>6.2%<br>5.5%                                                                                                                                            |
| 10 - 14<br>15 - 19<br>20 - 24                                                                                                                                                                                                                                                         | 690<br>840<br>784<br>425                                                                                                                                               | 7.9%<br>9.7%<br>9.0%<br>4.9%                                                                                                                                               | 631<br>703<br>694<br>497                                                                                                                           | 6.8%<br>7.6%<br>7.5%<br>5.4%                                                                                                                                                  | 555<br>602<br>647<br>585                                                                                                               | 5.9%<br>6.4%<br>6.9%<br>6.2%                                                                                                                         | 554<br>589<br>528<br>473                                                                                                          | 5.8%<br>6.2%<br>5.5%<br>5.0%                                                                                                                                    |
| 10 - 14<br>15 - 19<br>20 - 24<br>25 - 34                                                                                                                                                                                                                                              | 690<br>840<br>784<br>425<br>945                                                                                                                                        | 7.9%<br>9.7%<br>9.0%<br>4.9%<br>10.9%                                                                                                                                      | 631<br>703<br>694<br>497<br>996                                                                                                                    | 6.8%<br>7.6%<br>7.5%<br>5.4%<br>10.8%                                                                                                                                         | 555<br>602<br>647                                                                                                                      | 5.9%<br>6.4%<br>6.9%<br>6.2%<br>14.9%                                                                                                                | 554<br>589<br>528<br>473<br>1,621                                                                                                 | 5.8%<br>6.2%<br>5.5%<br>5.0%<br>17.0%                                                                                                                           |
| 10 - 14<br>15 - 19<br>20 - 24<br>25 - 34<br>35 - 44                                                                                                                                                                                                                                   | 690<br>840<br>784<br>425<br>945<br>1,348                                                                                                                               | 7.9%<br>9.7%<br>9.0%<br>4.9%                                                                                                                                               | 631<br>703<br>694<br>497<br>996<br>1,213                                                                                                           | 6.8%<br>7.6%<br>7.5%<br>5.4%                                                                                                                                                  | 555<br>602<br>647<br>585<br>1,395<br>1,172                                                                                             | 5.9%<br>6.4%<br>6.9%<br>6.2%<br>14.9%<br>12.5%                                                                                                       | 554<br>589<br>528<br>473<br>1,621<br>1,296                                                                                        | 5.8%<br>6.2%<br>5.5%<br>5.0%                                                                                                                                    |
| 10 - 14<br>15 - 19<br>20 - 24<br>25 - 34<br>35 - 44<br>45 - 54                                                                                                                                                                                                                        | 690<br>840<br>784<br>425<br>945<br>1,348<br>1,536                                                                                                                      | 7.9%<br>9.7%<br>9.0%<br>4.9%<br>10.9%<br>15.5%<br>17.7%                                                                                                                    | 631<br>703<br>694<br>497<br>996<br>1,213<br>1,275                                                                                                  | 6.8%<br>7.6%<br>7.5%<br>5.4%<br>10.8%<br>13.2%<br>13.8%                                                                                                                       | 555<br>602<br>647<br>585<br>1,395<br>1,172<br>1,287                                                                                    | 5.9%<br>6.4%<br>6.9%<br>6.2%<br>14.9%<br>12.5%<br>13.7%                                                                                              | 554<br>589<br>528<br>473<br>1,621<br>1,296<br>1,127                                                                               | 5.8%<br>6.2%<br>5.5%<br>5.0%<br>17.0%<br>13.6%<br>11.8%                                                                                                         |
| 10 - 14<br>15 - 19<br>20 - 24<br>25 - 34<br>35 - 44                                                                                                                                                                                                                                   | 690<br>840<br>784<br>425<br>945<br>1,348                                                                                                                               | 7.9%<br>9.7%<br>9.0%<br>4.9%<br>10.9%<br>15.5%                                                                                                                             | 631<br>703<br>694<br>497<br>996<br>1,213                                                                                                           | 6.8%<br>7.6%<br>7.5%<br>5.4%<br>10.8%<br>13.2%                                                                                                                                | 555<br>602<br>647<br>585<br>1,395<br>1,172                                                                                             | 5.9%<br>6.4%<br>6.9%<br>6.2%<br>14.9%<br>12.5%<br>13.7%                                                                                              | 554<br>589<br>528<br>473<br>1,621<br>1,296                                                                                        | 5.8%<br>6.2%<br>5.5%<br>5.0%<br>17.0%<br>13.6%                                                                                                                  |
| 10 - 14<br>15 - 19<br>20 - 24<br>25 - 34<br>35 - 44<br>45 - 54<br>55 - 64<br>65 - 74                                                                                                                                                                                                  | 690<br>840<br>784<br>425<br>945<br>1,348<br>1,536                                                                                                                      | 7.9%<br>9.7%<br>9.0%<br>4.9%<br>10.9%<br>15.5%<br>17.7%                                                                                                                    | 631<br>703<br>694<br>497<br>996<br>1,213<br>1,275                                                                                                  | 6.8%<br>7.6%<br>7.5%<br>5.4%<br>10.8%<br>13.2%<br>13.8%                                                                                                                       | 555<br>602<br>647<br>585<br>1,395<br>1,172<br>1,287                                                                                    | 5.9% $6.4%$ $6.9%$ $6.2%$ $14.9%$ $12.5%$ $13.7%$ $14.6%$                                                                                            | 554<br>589<br>528<br>473<br>1,621<br>1,296<br>1,127                                                                               | 5.8%<br>6.2%<br>5.5%<br>5.0%<br>17.0%<br>13.6%<br>11.8%                                                                                                         |
| 10 - 14<br>15 - 19<br>20 - 24<br>25 - 34<br>35 - 44<br>45 - 54<br>55 - 64                                                                                                                                                                                                             | 690<br>840<br>784<br>425<br>945<br>1,348<br>1,536<br>987                                                                                                               | 7.9%<br>9.7%<br>9.0%<br>4.9%<br>10.9%<br>15.5%<br>17.7%<br>11.4%                                                                                                           | 631<br>703<br>694<br>497<br>996<br>1,213<br>1,275<br>1,278                                                                                         | 6.8%<br>7.6%<br>7.5%<br>5.4%<br>10.8%<br>13.2%<br>13.8%<br>13.9%                                                                                                              | 555<br>602<br>647<br>585<br>1,395<br>1,172<br>1,287<br>1,365                                                                           | 5.9% $6.4%$ $6.9%$ $6.2%$ $14.9%$ $12.5%$ $13.7%$ $14.6%$ $9.0%$                                                                                     | 554<br>589<br>528<br>473<br>1,621<br>1,296<br>1,127<br>1,250                                                                      | 5.8%<br>6.2%<br>5.5%<br>5.0%<br>17.0%<br>13.6%<br>11.8%<br>13.1%                                                                                                |
| 10 - 14<br>15 - 19<br>20 - 24<br>25 - 34<br>35 - 44<br>45 - 54<br>55 - 64<br>65 - 74                                                                                                                                                                                                  | 690<br>840<br>784<br>425<br>945<br>1,348<br>1,536<br>987<br>376                                                                                                        | 7.9%<br>9.7%<br>9.0%<br>4.9%<br>10.9%<br>15.5%<br>17.7%<br>11.4%<br>4.3%                                                                                                   | 631<br>703<br>694<br>497<br>996<br>1,213<br>1,275<br>1,278<br>845<br>359<br>154                                                                    | 6.8%<br>7.6%<br>7.5%<br>5.4%<br>10.8%<br>13.2%<br>13.8%<br>13.9%<br>9.2%<br>3.9%<br>1.7%                                                                                      | 555<br>602<br>647<br>585<br>1,395<br>1,172<br>1,287<br>1,365<br>840                                                                    | 5.9% $6.4%$ $6.9%$ $6.2%$ $14.9%$ $12.5%$ $13.7%$ $14.6%$ $9.0%$ $3.2%$                                                                              | 554<br>589<br>473<br>1,621<br>1,296<br>1,127<br>1,250<br>1,018                                                                    | 5.8%<br>6.2%<br>5.5%<br>17.0%<br>13.6%<br>11.8%<br>13.1%<br>10.7%<br>4.4%<br>1.4%                                                                               |
| 10 - 14<br>15 - 19<br>20 - 24<br>25 - 34<br>35 - 44<br>45 - 54<br>55 - 64<br>65 - 74<br>75 - 84                                                                                                                                                                                       | 690<br>840<br>784<br>425<br>945<br>1,348<br>1,536<br>987<br>376<br>181<br>62                                                                                           | 7.9%<br>9.7%<br>9.0%<br>4.9%<br>10.9%<br>15.5%<br>17.7%<br>11.4%<br>4.3%<br>2.1%                                                                                           | 631<br>703<br>694<br>497<br>996<br>1,213<br>1,275<br>1,278<br>845<br>359<br>154                                                                    | 6.8%<br>7.6%<br>5.4%<br>10.8%<br>13.2%<br>13.8%<br>13.9%<br>9.2%<br>3.9%                                                                                                      | 555<br>602<br>647<br>585<br>1,395<br>1,172<br>1,287<br>1,365<br>840<br>302                                                             | 5.9% $6.4%$ $6.9%$ $6.2%$ $14.9%$ $12.5%$ $13.7%$ $14.6%$ $9.0%$ $3.2%$                                                                              | 554<br>589<br>473<br>1,621<br>1,296<br>1,127<br>1,250<br>1,018<br>423                                                             | 5.8%<br>6.2%<br>5.5%<br>17.0%<br>13.6%<br>11.8%<br>13.1%<br>10.7%<br>4.4%                                                                                       |
| 10 - 14<br>15 - 19<br>20 - 24<br>25 - 34<br>35 - 44<br>45 - 54<br>55 - 64<br>65 - 74<br>75 - 84                                                                                                                                                                                       | 690<br>840<br>784<br>425<br>945<br>1,348<br>1,536<br>987<br>376<br>181<br>62                                                                                           | 7.9%<br>9.7%<br>4.9%<br>10.9%<br>15.5%<br>17.7%<br>11.4%<br>4.3%<br>2.1%<br>0.7%                                                                                           | 631<br>703<br>694<br>497<br>996<br>1,213<br>1,275<br>1,278<br>845<br>359<br>154                                                                    | 6.8%<br>7.6%<br>7.5%<br>5.4%<br>10.8%<br>13.2%<br>13.8%<br>13.9%<br>9.2%<br>3.9%<br>1.7%                                                                                      | 555<br>602<br>647<br>585<br>1,395<br>1,172<br>1,287<br>1,365<br>840<br>302                                                             | 5.9% $6.4%$ $6.9%$ $6.2%$ $14.9%$ $12.5%$ $13.7%$ $14.6%$ $9.0%$ $3.2%$ $1.2%$                                                                       | 554<br>589<br>473<br>1,621<br>1,296<br>1,127<br>1,250<br>1,018<br>423                                                             | 5.8%<br>6.2%<br>5.5%<br>17.0%<br>13.6%<br>11.8%<br>13.1%<br>10.7%<br>4.4%<br>1.4%                                                                               |
| 10 - 14<br>15 - 19<br>20 - 24<br>25 - 34<br>35 - 44<br>45 - 54<br>55 - 64<br>65 - 74<br>75 - 84<br>85+                                                                                                                                                                                | 690<br>840<br>784<br>425<br>945<br>1,348<br>1,536<br>987<br>376<br>181<br>62<br><b>Ce</b>                                                                              | 7.9%<br>9.7%<br>9.0%<br>4.9%<br>10.9%<br>15.5%<br>17.7%<br>11.4%<br>4.3%<br>2.1%<br>0.7%<br><b>nsus 2010</b>                                                               | 631<br>703<br>694<br>497<br>996<br>1,213<br>1,275<br>1,278<br>845<br>359<br>154<br><b>Cen</b>                                                      | 6.8%<br>7.6%<br>5.4%<br>10.8%<br>13.2%<br>13.8%<br>13.9%<br>9.2%<br>3.9%<br>1.7%<br>suss 2020                                                                                 | 555<br>602<br>647<br>585<br>1,395<br>1,172<br>1,287<br>1,365<br>840<br>302<br>111                                                      | 5.9%<br>6.4%<br>6.9%<br>6.2%<br>14.9%<br>12.5%<br>13.7%<br>14.6%<br>9.0%<br>3.2%<br>1.2%<br><b>2023</b>                                              | 554<br>589<br>528<br>473<br>1,621<br>1,296<br>1,127<br>1,250<br>1,018<br>423<br>135                                               | 5.8%<br>6.2%<br>5.5%<br>5.0%<br>17.0%<br>13.6%<br>11.8%<br>13.1%<br>10.7%<br>4.4%<br>1.4%<br><b>2028</b><br>Percent<br>66.2%                                    |
| 10 - 14<br>15 - 19<br>20 - 24<br>25 - 34<br>35 - 44<br>45 - 54<br>55 - 64<br>65 - 74<br>75 - 84<br>85+<br><b>Race and Ethnicity</b><br>White Alone<br>Black Alone                                                                                                                     | 690<br>840<br>784<br>425<br>945<br>1,348<br>1,536<br>987<br>376<br>181<br>62<br>181<br>62<br><b>Ce</b>                                                                 | 7.9%<br>9.7%<br>9.0%<br>4.9%<br>10.9%<br>15.5%<br>17.7%<br>11.4%<br>4.3%<br>2.1%<br>0.7%<br><b>nsus 2010</b><br>Percent<br>81.5%<br>11.7%                                  | 631<br>703<br>694<br>497<br>996<br>1,213<br>1,275<br>1,278<br>845<br>359<br>154<br><b>Cen</b><br>Number<br>6,457<br>1,581                          | 6.8%<br>7.6%<br>7.5%<br>5.4%<br>10.8%<br>13.2%<br>13.8%<br>13.9%<br>9.2%<br>3.9%<br>1.7%<br>9.220<br>Percent<br>70.1%<br>17.2%                                                | 555<br>602<br>647<br>585<br>1,395<br>1,172<br>1,287<br>1,365<br>840<br>302<br>111<br>Number                                            | 5.9%<br>6.4%<br>6.2%<br>14.9%<br>12.5%<br>13.7%<br>14.6%<br>9.0%<br>3.2%<br>1.2%<br><b>2023</b><br>Percent<br>68.9%<br>17.6%                         | 554<br>589<br>528<br>473<br>1,621<br>1,296<br>1,127<br>1,250<br>1,018<br>423<br>135<br>Number                                     | 5.8%<br>6.2%<br>5.5%<br>5.0%<br>17.0%<br>13.6%<br>11.8%<br>13.1%<br>10.7%<br>4.4%<br>1.4%<br><b>2028</b><br>Percent<br>66.2%<br>18.9%                           |
| 10 - 14<br>15 - 19<br>20 - 24<br>25 - 34<br>35 - 44<br>45 - 54<br>55 - 64<br>65 - 74<br>75 - 84<br>85+<br><b>Race and Ethnicity</b><br>White Alone                                                                                                                                    | 690<br>840<br>784<br>425<br>945<br>1,348<br>1,536<br>987<br>376<br>181<br>62<br>0<br>0<br>0<br>0<br>0<br>0<br>0<br>0<br>0<br>0<br>0<br>0<br>0<br>0<br>0<br>0<br>0<br>0 | 7.9%<br>9.7%<br>9.0%<br>4.9%<br>10.9%<br>15.5%<br>17.7%<br>11.4%<br>4.3%<br>2.1%<br>0.7%<br><b>nsus 2010</b><br>Percent<br>81.5%                                           | 631<br>703<br>694<br>497<br>996<br>1,213<br>1,275<br>1,278<br>845<br>359<br>154<br><b>Cen</b><br>Number<br>6,457<br>1,581<br>11                    | 6.8%<br>7.6%<br>7.5%<br>5.4%<br>10.8%<br>13.2%<br>13.8%<br>13.9%<br>9.2%<br>3.9%<br>1.7%<br>9.2%<br>Percent<br>70.1%<br>17.2%<br>0.1%                                         | 555<br>602<br>647<br>585<br>1,395<br>1,172<br>1,287<br>1,365<br>840<br>302<br>111<br>Number<br>6,448                                   | 5.9%<br>6.4%<br>6.2%<br>14.9%<br>12.5%<br>13.7%<br>14.6%<br>9.0%<br>3.2%<br>1.2%<br><b>2023</b><br>Percent<br>68.9%<br>17.6%<br>0.1%                 | 554<br>589<br>473<br>1,621<br>1,296<br>1,127<br>1,250<br>1,018<br>423<br>135<br>Number<br>6,319                                   | 5.8%<br>6.2%<br>5.5%<br>5.0%<br>17.0%<br>13.6%<br>11.8%<br>13.1%<br>10.7%<br>4.4%<br>1.4%<br><b>2028</b><br>Percent<br>66.2%                                    |
| 10 - 14<br>15 - 19<br>20 - 24<br>25 - 34<br>35 - 44<br>45 - 54<br>55 - 64<br>65 - 74<br>75 - 84<br>85+<br><b>Race and Ethnicity</b><br>White Alone<br>Black Alone                                                                                                                     | 690<br>840<br>784<br>425<br>945<br>1,348<br>1,536<br>987<br>376<br>181<br>62<br><b>Ce</b><br>Number<br>7,084<br>1,021                                                  | 7.9%<br>9.7%<br>9.0%<br>4.9%<br>10.9%<br>15.5%<br>17.7%<br>11.4%<br>4.3%<br>2.1%<br>0.7%<br><b>nsus 2010</b><br>Percent<br>81.5%<br>11.7%                                  | 631<br>703<br>694<br>497<br>996<br>1,213<br>1,275<br>1,278<br>845<br>359<br>154<br><b>Cen</b><br>Number<br>6,457<br>1,581                          | 6.8%<br>7.6%<br>7.5%<br>5.4%<br>10.8%<br>13.2%<br>13.8%<br>13.9%<br>9.2%<br>3.9%<br>1.7%<br>9.220<br>Percent<br>70.1%<br>17.2%                                                | 555<br>602<br>647<br>585<br>1,395<br>1,172<br>1,287<br>1,365<br>840<br>302<br>111<br>Number<br>6,448<br>1,644                          | 5.9%<br>6.4%<br>6.2%<br>14.9%<br>12.5%<br>13.7%<br>14.6%<br>9.0%<br>3.2%<br>1.2%<br><b>2023</b><br>Percent<br>68.9%<br>17.6%                         | 554<br>589<br>528<br>473<br>1,621<br>1,296<br>1,127<br>1,250<br>1,018<br>423<br>135<br>Number<br>6,319<br>1,804                   | 5.8%<br>6.2%<br>5.5%<br>5.0%<br>17.0%<br>13.6%<br>11.8%<br>13.1%<br>10.7%<br>4.4%<br>1.4%<br><b>2028</b><br>Percent<br>66.2%<br>18.9%                           |
| 10 - 14<br>15 - 19<br>20 - 24<br>25 - 34<br>35 - 44<br>45 - 54<br>55 - 64<br>65 - 74<br>75 - 84<br>85+<br>Race and Ethnicity<br>White Alone<br>Black Alone<br>American Indian Alone                                                                                                   | 690<br>840<br>784<br>425<br>945<br>1,348<br>1,536<br>987<br>376<br>181<br>62<br><b>Ce</b><br>Number<br>7,084<br>1,021<br>8                                             | 7.9%<br>9.7%<br>9.0%<br>4.9%<br>10.9%<br>15.5%<br>17.7%<br>11.4%<br>4.3%<br>2.1%<br>0.7%<br><b>nsus 2010</b><br>Percent<br>81.5%<br>11.7%<br>0.1%                          | 631<br>703<br>694<br>497<br>996<br>1,213<br>1,275<br>1,278<br>845<br>359<br>154<br><b>Cen</b><br>Number<br>6,457<br>1,581<br>11                    | 6.8%<br>7.6%<br>7.5%<br>5.4%<br>10.8%<br>13.2%<br>13.8%<br>13.9%<br>9.2%<br>3.9%<br>1.7%<br>9.2%<br>Percent<br>70.1%<br>17.2%<br>0.1%                                         | 555<br>602<br>647<br>585<br>1,395<br>1,172<br>1,287<br>1,365<br>840<br>302<br>111<br>Number<br>6,448<br>1,644<br>11                    | 5.9%<br>6.4%<br>6.2%<br>14.9%<br>12.5%<br>13.7%<br>14.6%<br>9.0%<br>3.2%<br>1.2%<br><b>2023</b><br>Percent<br>68.9%<br>17.6%<br>0.1%                 | 554<br>589<br>528<br>473<br>1,621<br>1,296<br>1,127<br>1,250<br>1,018<br>423<br>135<br>Number<br>6,319<br>1,804<br>11             | 5.8%<br>6.2%<br>5.0%<br>17.0%<br>13.6%<br>11.8%<br>13.1%<br>10.7%<br>4.4%<br>1.4%<br><b>2028</b><br>Percent<br>66.2%<br>18.9%<br>0.1%                           |
| 10 - 14<br>15 - 19<br>20 - 24<br>25 - 34<br>35 - 44<br>45 - 54<br>55 - 64<br>65 - 74<br>75 - 84<br>85+<br>Race and Ethnicity<br>White Alone<br>Black Alone<br>American Indian Alone<br>Asian Alone                                                                                    | 690<br>840<br>784<br>425<br>945<br>1,348<br>1,536<br>987<br>376<br>181<br>62<br>02<br>02<br>02<br>02<br>02<br>02<br>02<br>02<br>02<br>02<br>02<br>02<br>02             | 7.9%<br>9.7%<br>9.0%<br>4.9%<br>10.9%<br>15.5%<br>17.7%<br>11.4%<br>4.3%<br>2.1%<br>0.7%<br><b>nsus 2010</b><br>Percent<br>81.5%<br>11.7%<br>0.1%<br>3.2%                  | 631<br>703<br>694<br>497<br>996<br>1,213<br>1,275<br>1,278<br>845<br>359<br>154<br><b>Cen</b><br>Number<br>6,457<br>1,581<br>11<br>459             | 6.8%<br>7.6%<br>7.5%<br>5.4%<br>10.8%<br>13.2%<br>13.8%<br>13.9%<br>9.2%<br>3.9%<br>1.7%<br>9.2%<br>3.9%<br>1.7%<br>Percent<br>70.1%<br>17.2%<br>0.1%<br>5.0%                 | 555<br>602<br>647<br>585<br>1,395<br>1,172<br>1,287<br>1,365<br>840<br>302<br>111<br>Number<br>6,448<br>1,644<br>11<br>503             | 5.9%<br>6.4%<br>6.9%<br>6.2%<br>14.9%<br>12.5%<br>13.7%<br>14.6%<br>9.0%<br>3.2%<br>1.2%<br><b>2023</b><br>Percent<br>68.9%<br>17.6%<br>0.1%<br>5.4% | 554<br>589<br>528<br>473<br>1,621<br>1,296<br>1,127<br>1,250<br>1,018<br>423<br>135<br>Number<br>6,319<br>1,804<br>1,804<br>11    | 5.8%<br>6.2%<br>5.0%<br>17.0%<br>13.6%<br>11.8%<br>13.1%<br>10.7%<br>4.4%<br>1.4%<br><b>2028</b><br>Percent<br>66.2%<br>18.9%<br>0.1%<br>6.0%                   |
| 10 - 14<br>15 - 19<br>20 - 24<br>25 - 34<br>35 - 44<br>45 - 54<br>55 - 64<br>65 - 74<br>75 - 84<br>85+<br><b>Race and Ethnicity</b><br>White Alone<br>Black Alone<br>American Indian Alone<br>Asian Alone<br>Pacific Islander Alone                                                   | 690<br>840<br>784<br>425<br>945<br>1,348<br>1,536<br>987<br>376<br>181<br>62<br><b>Ce</b><br>Number<br>7,084<br>1,021<br>8<br>282<br>2                                 | 7.9%<br>9.7%<br>9.0%<br>4.9%<br>10.9%<br>15.5%<br>17.7%<br>11.4%<br>4.3%<br>2.1%<br>0.7%<br><b>nsus 2010</b><br>Percent<br>81.5%<br>11.7%<br>0.1%<br>3.2%<br>0.0%          | 631<br>703<br>694<br>497<br>996<br>1,213<br>1,275<br>1,278<br>845<br>359<br>154<br><b>Cen</b><br>Number<br>6,457<br>1,581<br>11<br>459<br>3        | 6.8%<br>7.6%<br>7.5%<br>5.4%<br>10.8%<br>13.2%<br>13.8%<br>13.9%<br>9.2%<br>3.9%<br>1.7%<br>9.2%<br>3.9%<br>1.7%<br>Percent<br>70.1%<br>17.2%<br>0.1%<br>5.0%<br>0.0%         | 555<br>602<br>647<br>585<br>1,395<br>1,172<br>1,287<br>1,365<br>840<br>302<br>111<br>Number<br>6,448<br>1,644<br>11<br>503<br>4        | 5.9%<br>6.4%<br>6.2%<br>14.9%<br>12.5%<br>13.7%<br>14.6%<br>9.0%<br>3.2%<br>1.2%<br><b>2023</b><br>Percent<br>68.9%<br>17.6%<br>0.1%<br>5.4%         | 554<br>589<br>528<br>473<br>1,621<br>1,296<br>1,127<br>1,250<br>1,018<br>423<br>135<br>Number<br>6,319<br>1,804<br>11<br>572<br>4 | 5.8%<br>6.2%<br>5.0%<br>17.0%<br>13.6%<br>13.1%<br>10.7%<br>4.4%<br>10.7%<br>4.4%<br>2028<br>Percent<br>66.2%<br>18.9%<br>0.1%<br>6.0%                          |
| 10 - 14<br>15 - 19<br>20 - 24<br>25 - 34<br>35 - 44<br>45 - 54<br>55 - 64<br>65 - 74<br>75 - 84<br>85+<br><b>Race and Ethnicity</b><br>White Alone<br>Black Alone<br>American Indian Alone<br>American Indian Alone<br>Asian Alone<br>Pacific Islander Alone<br>Some Other Race Alone | 690<br>840<br>784<br>425<br>945<br>1,348<br>1,536<br>987<br>376<br>181<br>62<br><b>Ce</b><br>Number<br>7,084<br>1,021<br>8<br>282<br>282<br>2<br>46                    | 7.9%<br>9.7%<br>9.0%<br>4.9%<br>10.9%<br>15.5%<br>17.7%<br>11.4%<br>4.3%<br>2.1%<br>0.7%<br>nsus 2010<br>Percent<br>81.5%<br>11.7%<br>0.1%<br>3.2%<br>0.0%<br>0.5%<br>2.9% | 631<br>703<br>694<br>497<br>996<br>1,213<br>1,275<br>1,278<br>845<br>359<br>154<br><b>Cen</b><br>Number<br>6,457<br>1,581<br>11<br>459<br>3<br>116 | 6.8%<br>7.6%<br>5.4%<br>10.8%<br>13.2%<br>13.8%<br>13.9%<br>9.2%<br>3.9%<br>1.7%<br>Percent<br>70.1%<br>17.2%<br>0.1%<br>5.0%<br>0.0%<br>1.3%<br>6.4%                         | 555<br>602<br>647<br>585<br>1,395<br>1,172<br>1,287<br>1,365<br>840<br>302<br>111<br>Number<br>6,448<br>1,644<br>11<br>503<br>4<br>124 | 5.9%<br>6.4%<br>6.2%<br>14.9%<br>12.5%<br>13.7%<br>14.6%<br>9.0%<br>3.2%<br>1.2%<br><b>2023</b><br>Percent<br>68.9%<br>17.6%<br>0.1%<br>5.4%<br>0.0% | 554<br>589<br>528<br>473<br>1,621<br>1,296<br>1,127<br>1,250<br>1,018<br>423<br>135<br>Number<br>6,319<br>1,804<br>11<br>572<br>4 | 5.8%<br>6.2%<br>5.0%<br>17.0%<br>13.6%<br>13.8%<br>13.1%<br>10.7%<br>4.4%<br>10.7%<br>4.4%<br>2028<br>Percent<br>66.2%<br>18.9%<br>0.1%<br>6.0%<br>0.0%<br>1.4% |
| 10 - 14<br>15 - 19<br>20 - 24<br>25 - 34<br>35 - 44<br>45 - 54<br>55 - 64<br>65 - 74<br>75 - 84<br>85+<br><b>Race and Ethnicity</b><br>White Alone<br>Black Alone<br>American Indian Alone<br>American Indian Alone<br>Asian Alone<br>Pacific Islander Alone<br>Some Other Race Alone | 690<br>840<br>784<br>425<br>945<br>1,348<br>1,536<br>987<br>376<br>181<br>62<br><b>Ce</b><br>Number<br>7,084<br>1,021<br>8<br>282<br>282<br>2<br>46                    | 7.9%<br>9.7%<br>9.0%<br>4.9%<br>10.9%<br>15.5%<br>17.7%<br>11.4%<br>4.3%<br>2.1%<br>0.7%<br>Nsus 2010<br>Percent<br>81.5%<br>11.7%<br>0.1%<br>3.2%<br>0.0%<br>0.5%         | 631<br>703<br>694<br>497<br>996<br>1,213<br>1,275<br>1,278<br>845<br>359<br>154<br><b>Cen</b><br>Number<br>6,457<br>1,581<br>11<br>459<br>3<br>116 | 6.8%<br>7.6%<br>7.5%<br>5.4%<br>10.8%<br>13.2%<br>13.8%<br>13.9%<br>9.2%<br>3.9%<br>1.7%<br>9.2%<br>3.9%<br>1.7%<br>Percent<br>70.1%<br>17.2%<br>0.1%<br>5.0%<br>0.0%<br>1.3% | 555<br>602<br>647<br>585<br>1,395<br>1,172<br>1,287<br>1,365<br>840<br>302<br>111<br>Number<br>6,448<br>1,644<br>11<br>503<br>4<br>124 | 5.9%<br>6.4%<br>6.2%<br>14.9%<br>12.5%<br>13.7%<br>14.6%<br>9.0%<br>3.2%<br>1.2%<br><b>2023</b><br>Percent<br>68.9%<br>17.6%<br>0.1%<br>5.4%<br>0.0% | 554<br>589<br>528<br>473<br>1,621<br>1,296<br>1,127<br>1,250<br>1,018<br>423<br>135<br>Number<br>6,319<br>1,804<br>11<br>572<br>4 | 5.8%<br>6.2%<br>5.0%<br>17.0%<br>13.6%<br>13.8%<br>13.1%<br>10.7%<br>4.4%<br>10.7%<br>4.4%<br>2028<br>Percent<br>66.2%<br>18.9%<br>0.1%<br>6.0%<br>0.0%<br>1.4% |