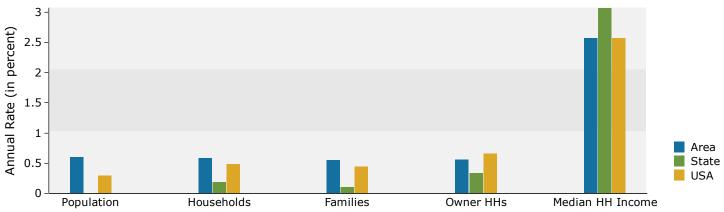

Pickerington Refugee Rd. & OH 256 Ring: 1 mile radius Prepared by Esri

Latitude: 39.91000 Longitude: -82.77841

| Summary                                                                                                                                                                                                                                                                               |                                                                                                                                                                        | Census 2                                                                                                                                                                   | 2010                                                                                                                                               | Census 20                                                                                                                                                                     |                                                                                                                                        | 2023                                                                                                                                                 |                                                                                                                                   | 2028                                                                                                                                                            |
|---------------------------------------------------------------------------------------------------------------------------------------------------------------------------------------------------------------------------------------------------------------------------------------|------------------------------------------------------------------------------------------------------------------------------------------------------------------------|----------------------------------------------------------------------------------------------------------------------------------------------------------------------------|----------------------------------------------------------------------------------------------------------------------------------------------------|-------------------------------------------------------------------------------------------------------------------------------------------------------------------------------|----------------------------------------------------------------------------------------------------------------------------------------|------------------------------------------------------------------------------------------------------------------------------------------------------|-----------------------------------------------------------------------------------------------------------------------------------|-----------------------------------------------------------------------------------------------------------------------------------------------------------------|
| Population                                                                                                                                                                                                                                                                            |                                                                                                                                                                        |                                                                                                                                                                            | 3,693                                                                                                                                              | 9,2                                                                                                                                                                           | 13                                                                                                                                     | 9,365                                                                                                                                                |                                                                                                                                   | 9,543                                                                                                                                                           |
| Households                                                                                                                                                                                                                                                                            |                                                                                                                                                                        | 2                                                                                                                                                                          | 2,991                                                                                                                                              | 3,2                                                                                                                                                                           | 41                                                                                                                                     | 3,311                                                                                                                                                | 1                                                                                                                                 | 3,377                                                                                                                                                           |
| Families                                                                                                                                                                                                                                                                              |                                                                                                                                                                        | 2                                                                                                                                                                          | 2,385                                                                                                                                              | 2,4                                                                                                                                                                           | 74                                                                                                                                     | 2,531                                                                                                                                                | 1                                                                                                                                 | 2,568                                                                                                                                                           |
| Average Household Size                                                                                                                                                                                                                                                                |                                                                                                                                                                        |                                                                                                                                                                            | 2.88                                                                                                                                               |                                                                                                                                                                               | 81                                                                                                                                     | 2.79                                                                                                                                                 |                                                                                                                                   | 2.79                                                                                                                                                            |
| Owner Occupied Housing Units                                                                                                                                                                                                                                                          |                                                                                                                                                                        | 2                                                                                                                                                                          | 2,423                                                                                                                                              | 2,4                                                                                                                                                                           |                                                                                                                                        | 2,597                                                                                                                                                | 7                                                                                                                                 | 2,655                                                                                                                                                           |
| Renter Occupied Housing Units                                                                                                                                                                                                                                                         |                                                                                                                                                                        |                                                                                                                                                                            | 568                                                                                                                                                | 7                                                                                                                                                                             | 80                                                                                                                                     | 714                                                                                                                                                  | 1                                                                                                                                 | 721                                                                                                                                                             |
| Median Age                                                                                                                                                                                                                                                                            |                                                                                                                                                                        |                                                                                                                                                                            | 36.2                                                                                                                                               | 39                                                                                                                                                                            | 9.2                                                                                                                                    | 38.4                                                                                                                                                 | 1                                                                                                                                 | 38.3                                                                                                                                                            |
| Trends: 2023-2028 Annual Rate                                                                                                                                                                                                                                                         |                                                                                                                                                                        |                                                                                                                                                                            | Area                                                                                                                                               |                                                                                                                                                                               |                                                                                                                                        | State                                                                                                                                                |                                                                                                                                   | National                                                                                                                                                        |
| Population                                                                                                                                                                                                                                                                            |                                                                                                                                                                        |                                                                                                                                                                            | 0.38%                                                                                                                                              |                                                                                                                                                                               |                                                                                                                                        | 0.00%                                                                                                                                                |                                                                                                                                   | 0.30%                                                                                                                                                           |
| Households                                                                                                                                                                                                                                                                            |                                                                                                                                                                        |                                                                                                                                                                            | 0.40%                                                                                                                                              |                                                                                                                                                                               |                                                                                                                                        | 0.19%                                                                                                                                                |                                                                                                                                   | 0.49%                                                                                                                                                           |
| Families                                                                                                                                                                                                                                                                              |                                                                                                                                                                        |                                                                                                                                                                            | 0.29%                                                                                                                                              |                                                                                                                                                                               |                                                                                                                                        | 0.11%                                                                                                                                                |                                                                                                                                   | 0.44%                                                                                                                                                           |
| Owner HHs                                                                                                                                                                                                                                                                             |                                                                                                                                                                        |                                                                                                                                                                            | 0.44%                                                                                                                                              |                                                                                                                                                                               |                                                                                                                                        | 0.34%                                                                                                                                                |                                                                                                                                   | 0.66%                                                                                                                                                           |
| Median Household Income                                                                                                                                                                                                                                                               |                                                                                                                                                                        |                                                                                                                                                                            | 1.31%                                                                                                                                              |                                                                                                                                                                               |                                                                                                                                        | 3.07%                                                                                                                                                |                                                                                                                                   | 2.57%                                                                                                                                                           |
|                                                                                                                                                                                                                                                                                       |                                                                                                                                                                        |                                                                                                                                                                            |                                                                                                                                                    |                                                                                                                                                                               |                                                                                                                                        | 2023                                                                                                                                                 |                                                                                                                                   | 2028                                                                                                                                                            |
| Households by Income                                                                                                                                                                                                                                                                  |                                                                                                                                                                        |                                                                                                                                                                            |                                                                                                                                                    | Nu                                                                                                                                                                            | ımber                                                                                                                                  | Percent                                                                                                                                              | Number                                                                                                                            | Percent                                                                                                                                                         |
| <\$15,000                                                                                                                                                                                                                                                                             |                                                                                                                                                                        |                                                                                                                                                                            |                                                                                                                                                    |                                                                                                                                                                               | 50                                                                                                                                     | 1.5%                                                                                                                                                 | 40                                                                                                                                | 1.2%                                                                                                                                                            |
| \$15,000 - \$24,999                                                                                                                                                                                                                                                                   |                                                                                                                                                                        |                                                                                                                                                                            |                                                                                                                                                    |                                                                                                                                                                               | 83                                                                                                                                     | 2.5%                                                                                                                                                 | 59                                                                                                                                | 1.7%                                                                                                                                                            |
| \$25,000 - \$34,999                                                                                                                                                                                                                                                                   |                                                                                                                                                                        |                                                                                                                                                                            |                                                                                                                                                    |                                                                                                                                                                               | 172                                                                                                                                    | 5.2%                                                                                                                                                 | 137                                                                                                                               | 4.1%                                                                                                                                                            |
| \$35,000 - \$49,999                                                                                                                                                                                                                                                                   |                                                                                                                                                                        |                                                                                                                                                                            |                                                                                                                                                    |                                                                                                                                                                               | 195                                                                                                                                    | 5.9%                                                                                                                                                 | 160                                                                                                                               | 4.7%                                                                                                                                                            |
| \$50,000 - \$74,999                                                                                                                                                                                                                                                                   |                                                                                                                                                                        |                                                                                                                                                                            |                                                                                                                                                    |                                                                                                                                                                               | 364                                                                                                                                    | 11.0%                                                                                                                                                | 309                                                                                                                               | 9.2%                                                                                                                                                            |
| \$75,000 - \$99,999                                                                                                                                                                                                                                                                   |                                                                                                                                                                        |                                                                                                                                                                            |                                                                                                                                                    |                                                                                                                                                                               | 506                                                                                                                                    | 15.3%                                                                                                                                                | 467                                                                                                                               | 13.8%                                                                                                                                                           |
| \$100,000 - \$149,999                                                                                                                                                                                                                                                                 |                                                                                                                                                                        |                                                                                                                                                                            |                                                                                                                                                    | :                                                                                                                                                                             | 1,105                                                                                                                                  | 33.4%                                                                                                                                                | 1,177                                                                                                                             | 34.9%                                                                                                                                                           |
| \$150,000 - \$199,999                                                                                                                                                                                                                                                                 |                                                                                                                                                                        |                                                                                                                                                                            |                                                                                                                                                    |                                                                                                                                                                               | 579                                                                                                                                    | 17.5%                                                                                                                                                | 741                                                                                                                               | 21.9%                                                                                                                                                           |
| \$200,000+                                                                                                                                                                                                                                                                            |                                                                                                                                                                        |                                                                                                                                                                            |                                                                                                                                                    |                                                                                                                                                                               | 255                                                                                                                                    | 7.7%                                                                                                                                                 | 285                                                                                                                               | 8.4%                                                                                                                                                            |
|                                                                                                                                                                                                                                                                                       |                                                                                                                                                                        |                                                                                                                                                                            |                                                                                                                                                    |                                                                                                                                                                               |                                                                                                                                        |                                                                                                                                                      |                                                                                                                                   |                                                                                                                                                                 |
| Median Household Income                                                                                                                                                                                                                                                               |                                                                                                                                                                        |                                                                                                                                                                            |                                                                                                                                                    | \$10                                                                                                                                                                          | 7,924                                                                                                                                  |                                                                                                                                                      | \$115,194                                                                                                                         |                                                                                                                                                                 |
| Average Household Income                                                                                                                                                                                                                                                              |                                                                                                                                                                        |                                                                                                                                                                            |                                                                                                                                                    | \$124                                                                                                                                                                         | 4,101                                                                                                                                  |                                                                                                                                                      | \$137,668                                                                                                                         |                                                                                                                                                                 |
| Per Capita Income                                                                                                                                                                                                                                                                     |                                                                                                                                                                        |                                                                                                                                                                            |                                                                                                                                                    | \$44                                                                                                                                                                          | 4,285                                                                                                                                  |                                                                                                                                                      | \$49,167                                                                                                                          |                                                                                                                                                                 |
|                                                                                                                                                                                                                                                                                       | Ce                                                                                                                                                                     | nsus 2010                                                                                                                                                                  | Cen                                                                                                                                                | sus 2020                                                                                                                                                                      |                                                                                                                                        | 2023                                                                                                                                                 |                                                                                                                                   | 2028                                                                                                                                                            |
| Population by Age                                                                                                                                                                                                                                                                     | Number                                                                                                                                                                 | Percent                                                                                                                                                                    | Number                                                                                                                                             | Percent                                                                                                                                                                       | Number                                                                                                                                 |                                                                                                                                                      | Number                                                                                                                            | Percent                                                                                                                                                         |
| 0 - 4                                                                                                                                                                                                                                                                                 | 520                                                                                                                                                                    |                                                                                                                                                                            | ECT                                                                                                                                                |                                                                                                                                                                               | 505                                                                                                                                    | 5.4%                                                                                                                                                 |                                                                                                                                   | E C 0/                                                                                                                                                          |
|                                                                                                                                                                                                                                                                                       |                                                                                                                                                                        | 6.0%                                                                                                                                                                       | 567                                                                                                                                                | 6.2%                                                                                                                                                                          |                                                                                                                                        |                                                                                                                                                      | 530                                                                                                                               | 5.6%                                                                                                                                                            |
| 5 - 9                                                                                                                                                                                                                                                                                 | 690                                                                                                                                                                    | 7.9%                                                                                                                                                                       | 631                                                                                                                                                | 6.8%                                                                                                                                                                          | 555                                                                                                                                    | 5.9%                                                                                                                                                 | 554                                                                                                                               | 5.8%                                                                                                                                                            |
| 10 - 14                                                                                                                                                                                                                                                                               | 690<br>840                                                                                                                                                             | 7.9%<br>9.7%                                                                                                                                                               | 631<br>703                                                                                                                                         | 6.8%<br>7.6%                                                                                                                                                                  | 555<br>602                                                                                                                             | 5.9%<br>6.4%                                                                                                                                         | 554<br>589                                                                                                                        | 5.8%<br>6.2%                                                                                                                                                    |
| 10 - 14<br>15 - 19                                                                                                                                                                                                                                                                    | 690<br>840<br>784                                                                                                                                                      | 7.9%<br>9.7%<br>9.0%                                                                                                                                                       | 631<br>703<br>694                                                                                                                                  | 6.8%<br>7.6%<br>7.5%                                                                                                                                                          | 555<br>602<br>647                                                                                                                      | 5.9%<br>6.4%<br>6.9%                                                                                                                                 | 554<br>589<br>528                                                                                                                 | 5.8%<br>6.2%<br>5.5%                                                                                                                                            |
| 10 - 14<br>15 - 19<br>20 - 24                                                                                                                                                                                                                                                         | 690<br>840<br>784<br>425                                                                                                                                               | 7.9%<br>9.7%<br>9.0%<br>4.9%                                                                                                                                               | 631<br>703<br>694<br>497                                                                                                                           | 6.8%<br>7.6%<br>7.5%<br>5.4%                                                                                                                                                  | 555<br>602<br>647<br>585                                                                                                               | 5.9%<br>6.4%<br>6.9%<br>6.2%                                                                                                                         | 554<br>589<br>528<br>473                                                                                                          | 5.8%<br>6.2%<br>5.5%<br>5.0%                                                                                                                                    |
| 10 - 14<br>15 - 19<br>20 - 24<br>25 - 34                                                                                                                                                                                                                                              | 690<br>840<br>784<br>425<br>945                                                                                                                                        | 7.9%<br>9.7%<br>9.0%<br>4.9%<br>10.9%                                                                                                                                      | 631<br>703<br>694<br>497<br>996                                                                                                                    | 6.8%<br>7.6%<br>7.5%<br>5.4%<br>10.8%                                                                                                                                         | 555<br>602<br>647                                                                                                                      | 5.9%<br>6.4%<br>6.9%<br>6.2%<br>14.9%                                                                                                                | 554<br>589<br>528<br>473<br>1,621                                                                                                 | 5.8%<br>6.2%<br>5.5%<br>5.0%<br>17.0%                                                                                                                           |
| 10 - 14<br>15 - 19<br>20 - 24<br>25 - 34<br>35 - 44                                                                                                                                                                                                                                   | 690<br>840<br>784<br>425<br>945<br>1,348                                                                                                                               | 7.9%<br>9.7%<br>9.0%<br>4.9%                                                                                                                                               | 631<br>703<br>694<br>497<br>996<br>1,213                                                                                                           | 6.8%<br>7.6%<br>7.5%<br>5.4%                                                                                                                                                  | 555<br>602<br>647<br>585<br>1,395<br>1,172                                                                                             | 5.9%<br>6.4%<br>6.9%<br>6.2%<br>14.9%<br>12.5%                                                                                                       | 554<br>589<br>528<br>473<br>1,621<br>1,296                                                                                        | 5.8%<br>6.2%<br>5.5%<br>5.0%                                                                                                                                    |
| 10 - 14<br>15 - 19<br>20 - 24<br>25 - 34<br>35 - 44<br>45 - 54                                                                                                                                                                                                                        | 690<br>840<br>784<br>425<br>945<br>1,348<br>1,536                                                                                                                      | 7.9%<br>9.7%<br>9.0%<br>4.9%<br>10.9%<br>15.5%<br>17.7%                                                                                                                    | 631<br>703<br>694<br>497<br>996<br>1,213<br>1,275                                                                                                  | 6.8%<br>7.6%<br>7.5%<br>5.4%<br>10.8%<br>13.2%<br>13.8%                                                                                                                       | 555<br>602<br>647<br>585<br>1,395<br>1,172<br>1,287                                                                                    | 5.9%<br>6.4%<br>6.9%<br>6.2%<br>14.9%<br>12.5%<br>13.7%                                                                                              | 554<br>589<br>528<br>473<br>1,621<br>1,296<br>1,127                                                                               | 5.8%<br>6.2%<br>5.5%<br>5.0%<br>17.0%<br>13.6%<br>11.8%                                                                                                         |
| 10 - 14<br>15 - 19<br>20 - 24<br>25 - 34<br>35 - 44                                                                                                                                                                                                                                   | 690<br>840<br>784<br>425<br>945<br>1,348                                                                                                                               | 7.9%<br>9.7%<br>9.0%<br>4.9%<br>10.9%<br>15.5%                                                                                                                             | 631<br>703<br>694<br>497<br>996<br>1,213                                                                                                           | 6.8%<br>7.6%<br>7.5%<br>5.4%<br>10.8%<br>13.2%                                                                                                                                | 555<br>602<br>647<br>585<br>1,395<br>1,172                                                                                             | 5.9%<br>6.4%<br>6.9%<br>6.2%<br>14.9%<br>12.5%<br>13.7%                                                                                              | 554<br>589<br>528<br>473<br>1,621<br>1,296                                                                                        | 5.8%<br>6.2%<br>5.5%<br>5.0%<br>17.0%<br>13.6%                                                                                                                  |
| 10 - 14<br>15 - 19<br>20 - 24<br>25 - 34<br>35 - 44<br>45 - 54<br>55 - 64<br>65 - 74                                                                                                                                                                                                  | 690<br>840<br>784<br>425<br>945<br>1,348<br>1,536                                                                                                                      | 7.9%<br>9.7%<br>9.0%<br>4.9%<br>10.9%<br>15.5%<br>17.7%                                                                                                                    | 631<br>703<br>694<br>497<br>996<br>1,213<br>1,275                                                                                                  | 6.8%<br>7.6%<br>7.5%<br>5.4%<br>10.8%<br>13.2%<br>13.8%                                                                                                                       | 555<br>602<br>647<br>585<br>1,395<br>1,172<br>1,287                                                                                    | 5.9% $6.4%$ $6.9%$ $6.2%$ $14.9%$ $12.5%$ $13.7%$ $14.6%$                                                                                            | 554<br>589<br>528<br>473<br>1,621<br>1,296<br>1,127                                                                               | 5.8%<br>6.2%<br>5.5%<br>5.0%<br>17.0%<br>13.6%<br>11.8%                                                                                                         |
| 10 - 14<br>15 - 19<br>20 - 24<br>25 - 34<br>35 - 44<br>45 - 54<br>55 - 64                                                                                                                                                                                                             | 690<br>840<br>784<br>425<br>945<br>1,348<br>1,536<br>987                                                                                                               | 7.9%<br>9.7%<br>9.0%<br>4.9%<br>10.9%<br>15.5%<br>17.7%<br>11.4%                                                                                                           | 631<br>703<br>694<br>497<br>996<br>1,213<br>1,275<br>1,278                                                                                         | 6.8%<br>7.6%<br>7.5%<br>5.4%<br>10.8%<br>13.2%<br>13.8%<br>13.9%                                                                                                              | 555<br>602<br>647<br>585<br>1,395<br>1,172<br>1,287<br>1,365                                                                           | 5.9% $6.4%$ $6.9%$ $6.2%$ $14.9%$ $12.5%$ $13.7%$ $14.6%$ $9.0%$                                                                                     | 554<br>589<br>528<br>473<br>1,621<br>1,296<br>1,127<br>1,250                                                                      | 5.8%<br>6.2%<br>5.5%<br>5.0%<br>17.0%<br>13.6%<br>11.8%<br>13.1%                                                                                                |
| 10 - 14<br>15 - 19<br>20 - 24<br>25 - 34<br>35 - 44<br>45 - 54<br>55 - 64<br>65 - 74                                                                                                                                                                                                  | 690<br>840<br>784<br>425<br>945<br>1,348<br>1,536<br>987<br>376                                                                                                        | 7.9%<br>9.7%<br>9.0%<br>4.9%<br>10.9%<br>15.5%<br>17.7%<br>11.4%<br>4.3%                                                                                                   | 631<br>703<br>694<br>497<br>996<br>1,213<br>1,275<br>1,278<br>845<br>359<br>154                                                                    | 6.8%<br>7.6%<br>7.5%<br>5.4%<br>10.8%<br>13.2%<br>13.8%<br>13.9%<br>9.2%<br>3.9%<br>1.7%                                                                                      | 555<br>602<br>647<br>585<br>1,395<br>1,172<br>1,287<br>1,365<br>840                                                                    | 5.9% $6.4%$ $6.9%$ $6.2%$ $14.9%$ $12.5%$ $13.7%$ $14.6%$ $9.0%$ $3.2%$                                                                              | 554<br>589<br>473<br>1,621<br>1,296<br>1,127<br>1,250<br>1,018                                                                    | 5.8%<br>6.2%<br>5.5%<br>17.0%<br>13.6%<br>11.8%<br>13.1%<br>10.7%<br>4.4%<br>1.4%                                                                               |
| 10 - 14<br>15 - 19<br>20 - 24<br>25 - 34<br>35 - 44<br>45 - 54<br>55 - 64<br>65 - 74<br>75 - 84                                                                                                                                                                                       | 690<br>840<br>784<br>425<br>945<br>1,348<br>1,536<br>987<br>376<br>181<br>62                                                                                           | 7.9%<br>9.7%<br>9.0%<br>4.9%<br>10.9%<br>15.5%<br>17.7%<br>11.4%<br>4.3%<br>2.1%                                                                                           | 631<br>703<br>694<br>497<br>996<br>1,213<br>1,275<br>1,278<br>845<br>359<br>154                                                                    | 6.8%<br>7.6%<br>5.4%<br>10.8%<br>13.2%<br>13.8%<br>13.9%<br>9.2%<br>3.9%                                                                                                      | 555<br>602<br>647<br>585<br>1,395<br>1,172<br>1,287<br>1,365<br>840<br>302                                                             | 5.9% $6.4%$ $6.9%$ $6.2%$ $14.9%$ $12.5%$ $13.7%$ $14.6%$ $9.0%$ $3.2%$                                                                              | 554<br>589<br>473<br>1,621<br>1,296<br>1,127<br>1,250<br>1,018<br>423                                                             | 5.8%<br>6.2%<br>5.5%<br>17.0%<br>13.6%<br>11.8%<br>13.1%<br>10.7%<br>4.4%                                                                                       |
| 10 - 14<br>15 - 19<br>20 - 24<br>25 - 34<br>35 - 44<br>45 - 54<br>55 - 64<br>65 - 74<br>75 - 84                                                                                                                                                                                       | 690<br>840<br>784<br>425<br>945<br>1,348<br>1,536<br>987<br>376<br>181<br>62                                                                                           | 7.9%<br>9.7%<br>4.9%<br>10.9%<br>15.5%<br>17.7%<br>11.4%<br>4.3%<br>2.1%<br>0.7%                                                                                           | 631<br>703<br>694<br>497<br>996<br>1,213<br>1,275<br>1,278<br>845<br>359<br>154                                                                    | 6.8%<br>7.6%<br>7.5%<br>5.4%<br>10.8%<br>13.2%<br>13.8%<br>13.9%<br>9.2%<br>3.9%<br>1.7%                                                                                      | 555<br>602<br>647<br>585<br>1,395<br>1,172<br>1,287<br>1,365<br>840<br>302                                                             | 5.9% $6.4%$ $6.9%$ $6.2%$ $14.9%$ $12.5%$ $13.7%$ $14.6%$ $9.0%$ $3.2%$ $1.2%$                                                                       | 554<br>589<br>473<br>1,621<br>1,296<br>1,127<br>1,250<br>1,018<br>423                                                             | 5.8%<br>6.2%<br>5.5%<br>17.0%<br>13.6%<br>11.8%<br>13.1%<br>10.7%<br>4.4%<br>1.4%                                                                               |
| 10 - 14<br>15 - 19<br>20 - 24<br>25 - 34<br>35 - 44<br>45 - 54<br>55 - 64<br>65 - 74<br>75 - 84<br>85+                                                                                                                                                                                | 690<br>840<br>784<br>425<br>945<br>1,348<br>1,536<br>987<br>376<br>181<br>62<br><b>Ce</b>                                                                              | 7.9%<br>9.7%<br>9.0%<br>4.9%<br>10.9%<br>15.5%<br>17.7%<br>11.4%<br>4.3%<br>2.1%<br>0.7%<br><b>nsus 2010</b>                                                               | 631<br>703<br>694<br>497<br>996<br>1,213<br>1,275<br>1,278<br>845<br>359<br>154<br><b>Cen</b>                                                      | 6.8%<br>7.6%<br>5.4%<br>10.8%<br>13.2%<br>13.8%<br>13.9%<br>9.2%<br>3.9%<br>1.7%<br>suss 2020                                                                                 | 555<br>602<br>647<br>585<br>1,395<br>1,172<br>1,287<br>1,365<br>840<br>302<br>111                                                      | 5.9%<br>6.4%<br>6.9%<br>6.2%<br>14.9%<br>12.5%<br>13.7%<br>14.6%<br>9.0%<br>3.2%<br>1.2%<br><b>2023</b>                                              | 554<br>589<br>528<br>473<br>1,621<br>1,296<br>1,127<br>1,250<br>1,018<br>423<br>135                                               | 5.8%<br>6.2%<br>5.5%<br>5.0%<br>17.0%<br>13.6%<br>11.8%<br>13.1%<br>10.7%<br>4.4%<br>1.4%<br><b>2028</b><br>Percent<br>66.2%                                    |
| 10 - 14<br>15 - 19<br>20 - 24<br>25 - 34<br>35 - 44<br>45 - 54<br>55 - 64<br>65 - 74<br>75 - 84<br>85+<br><b>Race and Ethnicity</b><br>White Alone<br>Black Alone                                                                                                                     | 690<br>840<br>784<br>425<br>945<br>1,348<br>1,536<br>987<br>376<br>181<br>62<br>181<br>62<br><b>Ce</b>                                                                 | 7.9%<br>9.7%<br>9.0%<br>4.9%<br>10.9%<br>15.5%<br>17.7%<br>11.4%<br>4.3%<br>2.1%<br>0.7%<br><b>nsus 2010</b><br>Percent<br>81.5%<br>11.7%                                  | 631<br>703<br>694<br>497<br>996<br>1,213<br>1,275<br>1,278<br>845<br>359<br>154<br><b>Cen</b><br>Number<br>6,457<br>1,581                          | 6.8%<br>7.6%<br>7.5%<br>5.4%<br>10.8%<br>13.2%<br>13.8%<br>13.9%<br>9.2%<br>3.9%<br>1.7%<br>9.220<br>Percent<br>70.1%<br>17.2%                                                | 555<br>602<br>647<br>585<br>1,395<br>1,172<br>1,287<br>1,365<br>840<br>302<br>111<br>Number                                            | 5.9%<br>6.4%<br>6.2%<br>14.9%<br>12.5%<br>13.7%<br>14.6%<br>9.0%<br>3.2%<br>1.2%<br><b>2023</b><br>Percent<br>68.9%<br>17.6%                         | 554<br>589<br>528<br>473<br>1,621<br>1,296<br>1,127<br>1,250<br>1,018<br>423<br>135<br>Number                                     | 5.8%<br>6.2%<br>5.5%<br>5.0%<br>17.0%<br>13.6%<br>11.8%<br>13.1%<br>10.7%<br>4.4%<br>1.4%<br><b>2028</b><br>Percent<br>66.2%<br>18.9%                           |
| 10 - 14<br>15 - 19<br>20 - 24<br>25 - 34<br>35 - 44<br>45 - 54<br>55 - 64<br>65 - 74<br>75 - 84<br>85+<br><b>Race and Ethnicity</b><br>White Alone                                                                                                                                    | 690<br>840<br>784<br>425<br>945<br>1,348<br>1,536<br>987<br>376<br>181<br>62<br>0<br>0<br>0<br>0<br>0<br>0<br>0<br>0<br>0<br>0<br>0<br>0<br>0<br>0<br>0<br>0<br>0<br>0 | 7.9%<br>9.7%<br>9.0%<br>4.9%<br>10.9%<br>15.5%<br>17.7%<br>11.4%<br>4.3%<br>2.1%<br>0.7%<br><b>nsus 2010</b><br>Percent<br>81.5%                                           | 631<br>703<br>694<br>497<br>996<br>1,213<br>1,275<br>1,278<br>845<br>359<br>154<br><b>Cen</b><br>Number<br>6,457<br>1,581<br>11                    | 6.8%<br>7.6%<br>7.5%<br>5.4%<br>10.8%<br>13.2%<br>13.8%<br>13.9%<br>9.2%<br>3.9%<br>1.7%<br>9.2%<br>Percent<br>70.1%<br>17.2%<br>0.1%                                         | 555<br>602<br>647<br>585<br>1,395<br>1,172<br>1,287<br>1,365<br>840<br>302<br>111<br>Number<br>6,448                                   | 5.9%<br>6.4%<br>6.2%<br>14.9%<br>12.5%<br>13.7%<br>14.6%<br>9.0%<br>3.2%<br>1.2%<br><b>2023</b><br>Percent<br>68.9%<br>17.6%<br>0.1%                 | 554<br>589<br>473<br>1,621<br>1,296<br>1,127<br>1,250<br>1,018<br>423<br>135<br>Number<br>6,319                                   | 5.8%<br>6.2%<br>5.5%<br>5.0%<br>17.0%<br>13.6%<br>11.8%<br>13.1%<br>10.7%<br>4.4%<br>1.4%<br><b>2028</b><br>Percent<br>66.2%                                    |
| 10 - 14<br>15 - 19<br>20 - 24<br>25 - 34<br>35 - 44<br>45 - 54<br>55 - 64<br>65 - 74<br>75 - 84<br>85+<br><b>Race and Ethnicity</b><br>White Alone<br>Black Alone                                                                                                                     | 690<br>840<br>784<br>425<br>945<br>1,348<br>1,536<br>987<br>376<br>181<br>62<br><b>Ce</b><br>Number<br>7,084<br>1,021                                                  | 7.9%<br>9.7%<br>9.0%<br>4.9%<br>10.9%<br>15.5%<br>17.7%<br>11.4%<br>4.3%<br>2.1%<br>0.7%<br><b>nsus 2010</b><br>Percent<br>81.5%<br>11.7%                                  | 631<br>703<br>694<br>497<br>996<br>1,213<br>1,275<br>1,278<br>845<br>359<br>154<br><b>Cen</b><br>Number<br>6,457<br>1,581                          | 6.8%<br>7.6%<br>7.5%<br>5.4%<br>10.8%<br>13.2%<br>13.8%<br>13.9%<br>9.2%<br>3.9%<br>1.7%<br>9.220<br>Percent<br>70.1%<br>17.2%                                                | 555<br>602<br>647<br>585<br>1,395<br>1,172<br>1,287<br>1,365<br>840<br>302<br>111<br>Number<br>6,448<br>1,644                          | 5.9%<br>6.4%<br>6.2%<br>14.9%<br>12.5%<br>13.7%<br>14.6%<br>9.0%<br>3.2%<br>1.2%<br><b>2023</b><br>Percent<br>68.9%<br>17.6%                         | 554<br>589<br>528<br>473<br>1,621<br>1,296<br>1,127<br>1,250<br>1,018<br>423<br>135<br>Number<br>6,319<br>1,804                   | 5.8%<br>6.2%<br>5.5%<br>5.0%<br>17.0%<br>13.6%<br>11.8%<br>13.1%<br>10.7%<br>4.4%<br>1.4%<br><b>2028</b><br>Percent<br>66.2%<br>18.9%                           |
| 10 - 14<br>15 - 19<br>20 - 24<br>25 - 34<br>35 - 44<br>45 - 54<br>55 - 64<br>65 - 74<br>75 - 84<br>85+<br>Race and Ethnicity<br>White Alone<br>Black Alone<br>American Indian Alone                                                                                                   | 690<br>840<br>784<br>425<br>945<br>1,348<br>1,536<br>987<br>376<br>181<br>62<br><b>Ce</b><br>Number<br>7,084<br>1,021<br>8                                             | 7.9%<br>9.7%<br>9.0%<br>4.9%<br>10.9%<br>15.5%<br>17.7%<br>11.4%<br>4.3%<br>2.1%<br>0.7%<br><b>nsus 2010</b><br>Percent<br>81.5%<br>11.7%<br>0.1%                          | 631<br>703<br>694<br>497<br>996<br>1,213<br>1,275<br>1,278<br>845<br>359<br>154<br><b>Cen</b><br>Number<br>6,457<br>1,581<br>11                    | 6.8%<br>7.6%<br>7.5%<br>5.4%<br>10.8%<br>13.2%<br>13.8%<br>13.9%<br>9.2%<br>3.9%<br>1.7%<br>9.2%<br>Percent<br>70.1%<br>17.2%<br>0.1%                                         | 555<br>602<br>647<br>585<br>1,395<br>1,172<br>1,287<br>1,365<br>840<br>302<br>111<br>Number<br>6,448<br>1,644<br>11                    | 5.9%<br>6.4%<br>6.2%<br>14.9%<br>12.5%<br>13.7%<br>14.6%<br>9.0%<br>3.2%<br>1.2%<br><b>2023</b><br>Percent<br>68.9%<br>17.6%<br>0.1%                 | 554<br>589<br>528<br>473<br>1,621<br>1,296<br>1,127<br>1,250<br>1,018<br>423<br>135<br>Number<br>6,319<br>1,804<br>11             | 5.8%<br>6.2%<br>5.0%<br>17.0%<br>13.6%<br>11.8%<br>13.1%<br>10.7%<br>4.4%<br>1.4%<br><b>2028</b><br>Percent<br>66.2%<br>18.9%<br>0.1%                           |
| 10 - 14<br>15 - 19<br>20 - 24<br>25 - 34<br>35 - 44<br>45 - 54<br>55 - 64<br>65 - 74<br>75 - 84<br>85+<br>Race and Ethnicity<br>White Alone<br>Black Alone<br>American Indian Alone<br>Asian Alone                                                                                    | 690<br>840<br>784<br>425<br>945<br>1,348<br>1,536<br>987<br>376<br>181<br>62<br>02<br>02<br>02<br>02<br>02<br>02<br>02<br>02<br>02<br>02<br>02<br>02<br>02             | 7.9%<br>9.7%<br>9.0%<br>4.9%<br>10.9%<br>15.5%<br>17.7%<br>11.4%<br>4.3%<br>2.1%<br>0.7%<br><b>nsus 2010</b><br>Percent<br>81.5%<br>11.7%<br>0.1%<br>3.2%                  | 631<br>703<br>694<br>497<br>996<br>1,213<br>1,275<br>1,278<br>845<br>359<br>154<br><b>Cen</b><br>Number<br>6,457<br>1,581<br>11<br>459             | 6.8%<br>7.6%<br>7.5%<br>5.4%<br>10.8%<br>13.2%<br>13.8%<br>13.9%<br>9.2%<br>3.9%<br>1.7%<br>9.2%<br>3.9%<br>1.7%<br>Percent<br>70.1%<br>17.2%<br>0.1%<br>5.0%                 | 555<br>602<br>647<br>585<br>1,395<br>1,172<br>1,287<br>1,365<br>840<br>302<br>111<br>Number<br>6,448<br>1,644<br>11<br>503             | 5.9%<br>6.4%<br>6.9%<br>6.2%<br>14.9%<br>12.5%<br>13.7%<br>14.6%<br>9.0%<br>3.2%<br>1.2%<br><b>2023</b><br>Percent<br>68.9%<br>17.6%<br>0.1%<br>5.4% | 554<br>589<br>528<br>473<br>1,621<br>1,296<br>1,127<br>1,250<br>1,018<br>423<br>135<br>Number<br>6,319<br>1,804<br>1,804<br>11    | 5.8%<br>6.2%<br>5.0%<br>17.0%<br>13.6%<br>11.8%<br>13.1%<br>10.7%<br>4.4%<br>1.4%<br><b>2028</b><br>Percent<br>66.2%<br>18.9%<br>0.1%<br>6.0%                   |
| 10 - 14<br>15 - 19<br>20 - 24<br>25 - 34<br>35 - 44<br>45 - 54<br>55 - 64<br>65 - 74<br>75 - 84<br>85+<br><b>Race and Ethnicity</b><br>White Alone<br>Black Alone<br>American Indian Alone<br>Asian Alone<br>Pacific Islander Alone                                                   | 690<br>840<br>784<br>425<br>945<br>1,348<br>1,536<br>987<br>376<br>181<br>62<br><b>Ce</b><br>Number<br>7,084<br>1,021<br>8<br>282<br>2                                 | 7.9%<br>9.7%<br>9.0%<br>4.9%<br>10.9%<br>15.5%<br>17.7%<br>11.4%<br>4.3%<br>2.1%<br>0.7%<br><b>nsus 2010</b><br>Percent<br>81.5%<br>11.7%<br>0.1%<br>3.2%<br>0.0%          | 631<br>703<br>694<br>497<br>996<br>1,213<br>1,275<br>1,278<br>845<br>359<br>154<br><b>Cen</b><br>Number<br>6,457<br>1,581<br>11<br>459<br>3        | 6.8%<br>7.6%<br>7.5%<br>5.4%<br>10.8%<br>13.2%<br>13.8%<br>13.9%<br>9.2%<br>3.9%<br>1.7%<br>9.2%<br>3.9%<br>1.7%<br>Percent<br>70.1%<br>17.2%<br>0.1%<br>5.0%<br>0.0%         | 555<br>602<br>647<br>585<br>1,395<br>1,172<br>1,287<br>1,365<br>840<br>302<br>111<br>Number<br>6,448<br>1,644<br>11<br>503<br>4        | 5.9%<br>6.4%<br>6.2%<br>14.9%<br>12.5%<br>13.7%<br>14.6%<br>9.0%<br>3.2%<br>1.2%<br><b>2023</b><br>Percent<br>68.9%<br>17.6%<br>0.1%<br>5.4%         | 554<br>589<br>528<br>473<br>1,621<br>1,296<br>1,127<br>1,250<br>1,018<br>423<br>135<br>Number<br>6,319<br>1,804<br>11<br>572<br>4 | 5.8%<br>6.2%<br>5.0%<br>17.0%<br>13.6%<br>13.1%<br>10.7%<br>4.4%<br>10.7%<br>4.4%<br>2028<br>Percent<br>66.2%<br>18.9%<br>0.1%<br>6.0%                          |
| 10 - 14<br>15 - 19<br>20 - 24<br>25 - 34<br>35 - 44<br>45 - 54<br>55 - 64<br>65 - 74<br>75 - 84<br>85+<br><b>Race and Ethnicity</b><br>White Alone<br>Black Alone<br>American Indian Alone<br>American Indian Alone<br>Asian Alone<br>Pacific Islander Alone<br>Some Other Race Alone | 690<br>840<br>784<br>425<br>945<br>1,348<br>1,536<br>987<br>376<br>181<br>62<br><b>Ce</b><br>Number<br>7,084<br>1,021<br>8<br>282<br>282<br>2<br>46                    | 7.9%<br>9.7%<br>9.0%<br>4.9%<br>10.9%<br>15.5%<br>17.7%<br>11.4%<br>4.3%<br>2.1%<br>0.7%<br>nsus 2010<br>Percent<br>81.5%<br>11.7%<br>0.1%<br>3.2%<br>0.0%<br>0.5%<br>2.9% | 631<br>703<br>694<br>497<br>996<br>1,213<br>1,275<br>1,278<br>845<br>359<br>154<br><b>Cen</b><br>Number<br>6,457<br>1,581<br>11<br>459<br>3<br>116 | 6.8%<br>7.6%<br>5.4%<br>10.8%<br>13.2%<br>13.8%<br>13.9%<br>9.2%<br>3.9%<br>1.7%<br>Percent<br>70.1%<br>17.2%<br>0.1%<br>5.0%<br>0.0%<br>1.3%<br>6.4%                         | 555<br>602<br>647<br>585<br>1,395<br>1,172<br>1,287<br>1,365<br>840<br>302<br>111<br>Number<br>6,448<br>1,644<br>11<br>503<br>4<br>124 | 5.9%<br>6.4%<br>6.2%<br>14.9%<br>12.5%<br>13.7%<br>14.6%<br>9.0%<br>3.2%<br>1.2%<br><b>2023</b><br>Percent<br>68.9%<br>17.6%<br>0.1%<br>5.4%<br>0.0% | 554<br>589<br>528<br>473<br>1,621<br>1,296<br>1,127<br>1,250<br>1,018<br>423<br>135<br>Number<br>6,319<br>1,804<br>11<br>572<br>4 | 5.8%<br>6.2%<br>5.0%<br>17.0%<br>13.6%<br>13.8%<br>13.1%<br>10.7%<br>4.4%<br>10.7%<br>4.4%<br>2028<br>Percent<br>66.2%<br>18.9%<br>0.1%<br>6.0%<br>0.0%<br>1.4% |
| 10 - 14<br>15 - 19<br>20 - 24<br>25 - 34<br>35 - 44<br>45 - 54<br>55 - 64<br>65 - 74<br>75 - 84<br>85+<br><b>Race and Ethnicity</b><br>White Alone<br>Black Alone<br>American Indian Alone<br>American Indian Alone<br>Asian Alone<br>Pacific Islander Alone<br>Some Other Race Alone | 690<br>840<br>784<br>425<br>945<br>1,348<br>1,536<br>987<br>376<br>181<br>62<br><b>Ce</b><br>Number<br>7,084<br>1,021<br>8<br>282<br>282<br>2<br>46                    | 7.9%<br>9.7%<br>9.0%<br>4.9%<br>10.9%<br>15.5%<br>17.7%<br>11.4%<br>4.3%<br>2.1%<br>0.7%<br>Nsus 2010<br>Percent<br>81.5%<br>11.7%<br>0.1%<br>3.2%<br>0.0%<br>0.5%         | 631<br>703<br>694<br>497<br>996<br>1,213<br>1,275<br>1,278<br>845<br>359<br>154<br><b>Cen</b><br>Number<br>6,457<br>1,581<br>11<br>459<br>3<br>116 | 6.8%<br>7.6%<br>7.5%<br>5.4%<br>10.8%<br>13.2%<br>13.8%<br>13.9%<br>9.2%<br>3.9%<br>1.7%<br>9.2%<br>3.9%<br>1.7%<br>Percent<br>70.1%<br>17.2%<br>0.1%<br>5.0%<br>0.0%<br>1.3% | 555<br>602<br>647<br>585<br>1,395<br>1,172<br>1,287<br>1,365<br>840<br>302<br>111<br>Number<br>6,448<br>1,644<br>11<br>503<br>4<br>124 | 5.9%<br>6.4%<br>6.2%<br>14.9%<br>12.5%<br>13.7%<br>14.6%<br>9.0%<br>3.2%<br>1.2%<br><b>2023</b><br>Percent<br>68.9%<br>17.6%<br>0.1%<br>5.4%<br>0.0% | 554<br>589<br>528<br>473<br>1,621<br>1,296<br>1,127<br>1,250<br>1,018<br>423<br>135<br>Number<br>6,319<br>1,804<br>11<br>572<br>4 | 5.8%<br>6.2%<br>5.0%<br>17.0%<br>13.6%<br>13.8%<br>13.1%<br>10.7%<br>4.4%<br>10.7%<br>4.4%<br>2028<br>Percent<br>66.2%<br>18.9%<br>0.1%<br>6.0%<br>0.0%<br>1.4% |