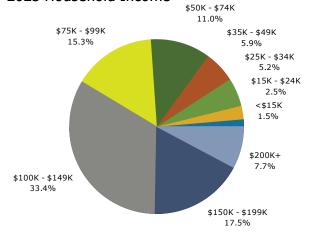

Pickerington Refugee Rd. & OH 256 Ring: 1 mile radius Prepared by Esri

Latitude: 39.91000 Longitude: -82.77841

| Summary                                                                                                                                                                                                                                                                               |                                                                                                                                                                        | Census 2                                                                                                                                                                   | 2010                                                                                                                                               | Census 20                                                                                                                                                                     |                                                                                                                                        | 2023                                                                                                                                                 |                                                                                                                                   | 2028                                                                                                                                                            |
|---------------------------------------------------------------------------------------------------------------------------------------------------------------------------------------------------------------------------------------------------------------------------------------|------------------------------------------------------------------------------------------------------------------------------------------------------------------------|----------------------------------------------------------------------------------------------------------------------------------------------------------------------------|----------------------------------------------------------------------------------------------------------------------------------------------------|-------------------------------------------------------------------------------------------------------------------------------------------------------------------------------|----------------------------------------------------------------------------------------------------------------------------------------|------------------------------------------------------------------------------------------------------------------------------------------------------|-----------------------------------------------------------------------------------------------------------------------------------|-----------------------------------------------------------------------------------------------------------------------------------------------------------------|
| Population                                                                                                                                                                                                                                                                            |                                                                                                                                                                        |                                                                                                                                                                            | 3,693                                                                                                                                              | 9,2                                                                                                                                                                           | 13                                                                                                                                     | 9,365                                                                                                                                                |                                                                                                                                   | 9,543                                                                                                                                                           |
| Households                                                                                                                                                                                                                                                                            |                                                                                                                                                                        | 2                                                                                                                                                                          | 2,991                                                                                                                                              | 3,2                                                                                                                                                                           | 41                                                                                                                                     | 3,311                                                                                                                                                | 1                                                                                                                                 | 3,377                                                                                                                                                           |
| Families                                                                                                                                                                                                                                                                              |                                                                                                                                                                        | 2                                                                                                                                                                          | 2,385                                                                                                                                              | 2,4                                                                                                                                                                           | 74                                                                                                                                     | 2,531                                                                                                                                                | 1                                                                                                                                 | 2,568                                                                                                                                                           |
| Average Household Size                                                                                                                                                                                                                                                                |                                                                                                                                                                        |                                                                                                                                                                            | 2.88                                                                                                                                               |                                                                                                                                                                               | 81                                                                                                                                     | 2.79                                                                                                                                                 |                                                                                                                                   | 2.79                                                                                                                                                            |
| Owner Occupied Housing Units                                                                                                                                                                                                                                                          |                                                                                                                                                                        | 2                                                                                                                                                                          | 2,423                                                                                                                                              | 2,4                                                                                                                                                                           |                                                                                                                                        | 2,597                                                                                                                                                | 7                                                                                                                                 | 2,655                                                                                                                                                           |
| Renter Occupied Housing Units                                                                                                                                                                                                                                                         |                                                                                                                                                                        |                                                                                                                                                                            | 568                                                                                                                                                | 7                                                                                                                                                                             | 80                                                                                                                                     | 714                                                                                                                                                  | 1                                                                                                                                 | 721                                                                                                                                                             |
| Median Age                                                                                                                                                                                                                                                                            |                                                                                                                                                                        |                                                                                                                                                                            | 36.2                                                                                                                                               | 39                                                                                                                                                                            | 9.2                                                                                                                                    | 38.4                                                                                                                                                 | 1                                                                                                                                 | 38.3                                                                                                                                                            |
| Trends: 2023-2028 Annual Rate                                                                                                                                                                                                                                                         |                                                                                                                                                                        |                                                                                                                                                                            | Area                                                                                                                                               |                                                                                                                                                                               |                                                                                                                                        | State                                                                                                                                                |                                                                                                                                   | National                                                                                                                                                        |
| Population                                                                                                                                                                                                                                                                            |                                                                                                                                                                        |                                                                                                                                                                            | 0.38%                                                                                                                                              |                                                                                                                                                                               |                                                                                                                                        | 0.00%                                                                                                                                                |                                                                                                                                   | 0.30%                                                                                                                                                           |
| Households                                                                                                                                                                                                                                                                            |                                                                                                                                                                        |                                                                                                                                                                            | 0.40%                                                                                                                                              |                                                                                                                                                                               |                                                                                                                                        | 0.19%                                                                                                                                                |                                                                                                                                   | 0.49%                                                                                                                                                           |
| Families                                                                                                                                                                                                                                                                              |                                                                                                                                                                        |                                                                                                                                                                            | 0.29%                                                                                                                                              |                                                                                                                                                                               |                                                                                                                                        | 0.11%                                                                                                                                                |                                                                                                                                   | 0.44%                                                                                                                                                           |
| Owner HHs                                                                                                                                                                                                                                                                             |                                                                                                                                                                        |                                                                                                                                                                            | 0.44%                                                                                                                                              |                                                                                                                                                                               |                                                                                                                                        | 0.34%                                                                                                                                                |                                                                                                                                   | 0.66%                                                                                                                                                           |
| Median Household Income                                                                                                                                                                                                                                                               |                                                                                                                                                                        |                                                                                                                                                                            | 1.31%                                                                                                                                              |                                                                                                                                                                               |                                                                                                                                        | 3.07%                                                                                                                                                |                                                                                                                                   | 2.57%                                                                                                                                                           |
|                                                                                                                                                                                                                                                                                       |                                                                                                                                                                        |                                                                                                                                                                            |                                                                                                                                                    |                                                                                                                                                                               |                                                                                                                                        | 2023                                                                                                                                                 |                                                                                                                                   | 2028                                                                                                                                                            |
| Households by Income                                                                                                                                                                                                                                                                  |                                                                                                                                                                        |                                                                                                                                                                            |                                                                                                                                                    | Nu                                                                                                                                                                            | ımber                                                                                                                                  | Percent                                                                                                                                              | Number                                                                                                                            | Percent                                                                                                                                                         |
| <\$15,000                                                                                                                                                                                                                                                                             |                                                                                                                                                                        |                                                                                                                                                                            |                                                                                                                                                    |                                                                                                                                                                               | 50                                                                                                                                     | 1.5%                                                                                                                                                 | 40                                                                                                                                | 1.2%                                                                                                                                                            |
| \$15,000 - \$24,999                                                                                                                                                                                                                                                                   |                                                                                                                                                                        |                                                                                                                                                                            |                                                                                                                                                    |                                                                                                                                                                               | 83                                                                                                                                     | 2.5%                                                                                                                                                 | 59                                                                                                                                | 1.7%                                                                                                                                                            |
| \$25,000 - \$34,999                                                                                                                                                                                                                                                                   |                                                                                                                                                                        |                                                                                                                                                                            |                                                                                                                                                    |                                                                                                                                                                               | 172                                                                                                                                    | 5.2%                                                                                                                                                 | 137                                                                                                                               | 4.1%                                                                                                                                                            |
| \$35,000 - \$49,999                                                                                                                                                                                                                                                                   |                                                                                                                                                                        |                                                                                                                                                                            |                                                                                                                                                    |                                                                                                                                                                               | 195                                                                                                                                    | 5.9%                                                                                                                                                 | 160                                                                                                                               | 4.7%                                                                                                                                                            |
| \$50,000 - \$74,999                                                                                                                                                                                                                                                                   |                                                                                                                                                                        |                                                                                                                                                                            |                                                                                                                                                    |                                                                                                                                                                               | 364                                                                                                                                    | 11.0%                                                                                                                                                | 309                                                                                                                               | 9.2%                                                                                                                                                            |
| \$75,000 - \$99,999                                                                                                                                                                                                                                                                   |                                                                                                                                                                        |                                                                                                                                                                            |                                                                                                                                                    |                                                                                                                                                                               | 506                                                                                                                                    | 15.3%                                                                                                                                                | 467                                                                                                                               | 13.8%                                                                                                                                                           |
| \$100,000 - \$149,999                                                                                                                                                                                                                                                                 |                                                                                                                                                                        |                                                                                                                                                                            |                                                                                                                                                    | :                                                                                                                                                                             | 1,105                                                                                                                                  | 33.4%                                                                                                                                                | 1,177                                                                                                                             | 34.9%                                                                                                                                                           |
| \$150,000 - \$199,999                                                                                                                                                                                                                                                                 |                                                                                                                                                                        |                                                                                                                                                                            |                                                                                                                                                    |                                                                                                                                                                               | 579                                                                                                                                    | 17.5%                                                                                                                                                | 741                                                                                                                               | 21.9%                                                                                                                                                           |
| \$200,000+                                                                                                                                                                                                                                                                            |                                                                                                                                                                        |                                                                                                                                                                            |                                                                                                                                                    |                                                                                                                                                                               | 255                                                                                                                                    | 7.7%                                                                                                                                                 | 285                                                                                                                               | 8.4%                                                                                                                                                            |
|                                                                                                                                                                                                                                                                                       |                                                                                                                                                                        |                                                                                                                                                                            |                                                                                                                                                    |                                                                                                                                                                               |                                                                                                                                        |                                                                                                                                                      |                                                                                                                                   |                                                                                                                                                                 |
| Median Household Income                                                                                                                                                                                                                                                               |                                                                                                                                                                        |                                                                                                                                                                            |                                                                                                                                                    | \$10                                                                                                                                                                          | 7,924                                                                                                                                  |                                                                                                                                                      | \$115,194                                                                                                                         |                                                                                                                                                                 |
| Average Household Income                                                                                                                                                                                                                                                              |                                                                                                                                                                        |                                                                                                                                                                            |                                                                                                                                                    | \$124                                                                                                                                                                         | 4,101                                                                                                                                  |                                                                                                                                                      | \$137,668                                                                                                                         |                                                                                                                                                                 |
| Per Capita Income                                                                                                                                                                                                                                                                     |                                                                                                                                                                        |                                                                                                                                                                            |                                                                                                                                                    | \$44                                                                                                                                                                          | 4,285                                                                                                                                  |                                                                                                                                                      | \$49,167                                                                                                                          |                                                                                                                                                                 |
|                                                                                                                                                                                                                                                                                       | Ce                                                                                                                                                                     | nsus 2010                                                                                                                                                                  | Cen                                                                                                                                                | sus 2020                                                                                                                                                                      |                                                                                                                                        | 2023                                                                                                                                                 |                                                                                                                                   | 2028                                                                                                                                                            |
| Population by Age                                                                                                                                                                                                                                                                     | Number                                                                                                                                                                 | Percent                                                                                                                                                                    | Number                                                                                                                                             | Percent                                                                                                                                                                       | Number                                                                                                                                 |                                                                                                                                                      | Number                                                                                                                            | Percent                                                                                                                                                         |
| 0 - 4                                                                                                                                                                                                                                                                                 | 520                                                                                                                                                                    |                                                                                                                                                                            | ECT                                                                                                                                                |                                                                                                                                                                               | 505                                                                                                                                    | 5.4%                                                                                                                                                 |                                                                                                                                   | E C 0/                                                                                                                                                          |
|                                                                                                                                                                                                                                                                                       |                                                                                                                                                                        | 6.0%                                                                                                                                                                       | 567                                                                                                                                                | 6.2%                                                                                                                                                                          |                                                                                                                                        |                                                                                                                                                      | 530                                                                                                                               | 5.6%                                                                                                                                                            |
| 5 - 9                                                                                                                                                                                                                                                                                 | 690                                                                                                                                                                    | 7.9%                                                                                                                                                                       | 631                                                                                                                                                | 6.8%                                                                                                                                                                          | 555                                                                                                                                    | 5.9%                                                                                                                                                 | 554                                                                                                                               | 5.8%                                                                                                                                                            |
| 10 - 14                                                                                                                                                                                                                                                                               | 690<br>840                                                                                                                                                             | 7.9%<br>9.7%                                                                                                                                                               | 631<br>703                                                                                                                                         | 6.8%<br>7.6%                                                                                                                                                                  | 555<br>602                                                                                                                             | 5.9%<br>6.4%                                                                                                                                         | 554<br>589                                                                                                                        | 5.8%<br>6.2%                                                                                                                                                    |
| 10 - 14<br>15 - 19                                                                                                                                                                                                                                                                    | 690<br>840<br>784                                                                                                                                                      | 7.9%<br>9.7%<br>9.0%                                                                                                                                                       | 631<br>703<br>694                                                                                                                                  | 6.8%<br>7.6%<br>7.5%                                                                                                                                                          | 555<br>602<br>647                                                                                                                      | 5.9%<br>6.4%<br>6.9%                                                                                                                                 | 554<br>589<br>528                                                                                                                 | 5.8%<br>6.2%<br>5.5%                                                                                                                                            |
| 10 - 14<br>15 - 19<br>20 - 24                                                                                                                                                                                                                                                         | 690<br>840<br>784<br>425                                                                                                                                               | 7.9%<br>9.7%<br>9.0%<br>4.9%                                                                                                                                               | 631<br>703<br>694<br>497                                                                                                                           | 6.8%<br>7.6%<br>7.5%<br>5.4%                                                                                                                                                  | 555<br>602<br>647<br>585                                                                                                               | 5.9%<br>6.4%<br>6.9%<br>6.2%                                                                                                                         | 554<br>589<br>528<br>473                                                                                                          | 5.8%<br>6.2%<br>5.5%<br>5.0%                                                                                                                                    |
| 10 - 14<br>15 - 19<br>20 - 24<br>25 - 34                                                                                                                                                                                                                                              | 690<br>840<br>784<br>425<br>945                                                                                                                                        | 7.9%<br>9.7%<br>9.0%<br>4.9%<br>10.9%                                                                                                                                      | 631<br>703<br>694<br>497<br>996                                                                                                                    | 6.8%<br>7.6%<br>7.5%<br>5.4%<br>10.8%                                                                                                                                         | 555<br>602<br>647                                                                                                                      | 5.9%<br>6.4%<br>6.9%<br>6.2%<br>14.9%                                                                                                                | 554<br>589<br>528<br>473<br>1,621                                                                                                 | 5.8%<br>6.2%<br>5.5%<br>5.0%<br>17.0%                                                                                                                           |
| 10 - 14<br>15 - 19<br>20 - 24<br>25 - 34<br>35 - 44                                                                                                                                                                                                                                   | 690<br>840<br>784<br>425<br>945<br>1,348                                                                                                                               | 7.9%<br>9.7%<br>9.0%<br>4.9%                                                                                                                                               | 631<br>703<br>694<br>497<br>996<br>1,213                                                                                                           | 6.8%<br>7.6%<br>7.5%<br>5.4%                                                                                                                                                  | 555<br>602<br>647<br>585<br>1,395<br>1,172                                                                                             | 5.9%<br>6.4%<br>6.9%<br>6.2%<br>14.9%<br>12.5%                                                                                                       | 554<br>589<br>528<br>473<br>1,621<br>1,296                                                                                        | 5.8%<br>6.2%<br>5.5%<br>5.0%                                                                                                                                    |
| 10 - 14<br>15 - 19<br>20 - 24<br>25 - 34<br>35 - 44<br>45 - 54                                                                                                                                                                                                                        | 690<br>840<br>784<br>425<br>945<br>1,348<br>1,536                                                                                                                      | 7.9%<br>9.7%<br>9.0%<br>4.9%<br>10.9%<br>15.5%<br>17.7%                                                                                                                    | 631<br>703<br>694<br>497<br>996<br>1,213<br>1,275                                                                                                  | 6.8%<br>7.6%<br>7.5%<br>5.4%<br>10.8%<br>13.2%<br>13.8%                                                                                                                       | 555<br>602<br>647<br>585<br>1,395<br>1,172<br>1,287                                                                                    | 5.9%<br>6.4%<br>6.9%<br>6.2%<br>14.9%<br>12.5%<br>13.7%                                                                                              | 554<br>589<br>528<br>473<br>1,621<br>1,296<br>1,127                                                                               | 5.8%<br>6.2%<br>5.5%<br>5.0%<br>17.0%<br>13.6%<br>11.8%                                                                                                         |
| 10 - 14<br>15 - 19<br>20 - 24<br>25 - 34<br>35 - 44                                                                                                                                                                                                                                   | 690<br>840<br>784<br>425<br>945<br>1,348                                                                                                                               | 7.9%<br>9.7%<br>9.0%<br>4.9%<br>10.9%<br>15.5%                                                                                                                             | 631<br>703<br>694<br>497<br>996<br>1,213                                                                                                           | 6.8%<br>7.6%<br>7.5%<br>5.4%<br>10.8%<br>13.2%                                                                                                                                | 555<br>602<br>647<br>585<br>1,395<br>1,172                                                                                             | 5.9%<br>6.4%<br>6.9%<br>6.2%<br>14.9%<br>12.5%<br>13.7%                                                                                              | 554<br>589<br>528<br>473<br>1,621<br>1,296                                                                                        | 5.8%<br>6.2%<br>5.5%<br>5.0%<br>17.0%<br>13.6%                                                                                                                  |
| 10 - 14<br>15 - 19<br>20 - 24<br>25 - 34<br>35 - 44<br>45 - 54<br>55 - 64<br>65 - 74                                                                                                                                                                                                  | 690<br>840<br>784<br>425<br>945<br>1,348<br>1,536                                                                                                                      | 7.9%<br>9.7%<br>9.0%<br>4.9%<br>10.9%<br>15.5%<br>17.7%                                                                                                                    | 631<br>703<br>694<br>497<br>996<br>1,213<br>1,275                                                                                                  | 6.8%<br>7.6%<br>7.5%<br>5.4%<br>10.8%<br>13.2%<br>13.8%                                                                                                                       | 555<br>602<br>647<br>585<br>1,395<br>1,172<br>1,287                                                                                    | 5.9% $6.4%$ $6.9%$ $6.2%$ $14.9%$ $12.5%$ $13.7%$ $14.6%$                                                                                            | 554<br>589<br>528<br>473<br>1,621<br>1,296<br>1,127                                                                               | 5.8%<br>6.2%<br>5.5%<br>5.0%<br>17.0%<br>13.6%<br>11.8%                                                                                                         |
| 10 - 14<br>15 - 19<br>20 - 24<br>25 - 34<br>35 - 44<br>45 - 54<br>55 - 64                                                                                                                                                                                                             | 690<br>840<br>784<br>425<br>945<br>1,348<br>1,536<br>987                                                                                                               | 7.9%<br>9.7%<br>9.0%<br>4.9%<br>10.9%<br>15.5%<br>17.7%<br>11.4%                                                                                                           | 631<br>703<br>694<br>497<br>996<br>1,213<br>1,275<br>1,278                                                                                         | 6.8%<br>7.6%<br>7.5%<br>5.4%<br>10.8%<br>13.2%<br>13.8%<br>13.9%                                                                                                              | 555<br>602<br>647<br>585<br>1,395<br>1,172<br>1,287<br>1,365                                                                           | 5.9% $6.4%$ $6.9%$ $6.2%$ $14.9%$ $12.5%$ $13.7%$ $14.6%$ $9.0%$                                                                                     | 554<br>589<br>528<br>473<br>1,621<br>1,296<br>1,127<br>1,250                                                                      | 5.8%<br>6.2%<br>5.5%<br>5.0%<br>17.0%<br>13.6%<br>11.8%<br>13.1%                                                                                                |
| 10 - 14<br>15 - 19<br>20 - 24<br>25 - 34<br>35 - 44<br>45 - 54<br>55 - 64<br>65 - 74                                                                                                                                                                                                  | 690<br>840<br>784<br>425<br>945<br>1,348<br>1,536<br>987<br>376                                                                                                        | 7.9%<br>9.7%<br>9.0%<br>4.9%<br>10.9%<br>15.5%<br>17.7%<br>11.4%<br>4.3%                                                                                                   | 631<br>703<br>694<br>497<br>996<br>1,213<br>1,275<br>1,278<br>845<br>359<br>154                                                                    | 6.8%<br>7.6%<br>7.5%<br>5.4%<br>10.8%<br>13.2%<br>13.8%<br>13.9%<br>9.2%<br>3.9%<br>1.7%                                                                                      | 555<br>602<br>647<br>585<br>1,395<br>1,172<br>1,287<br>1,365<br>840                                                                    | 5.9% $6.4%$ $6.9%$ $6.2%$ $14.9%$ $12.5%$ $13.7%$ $14.6%$ $9.0%$ $3.2%$                                                                              | 554<br>589<br>473<br>1,621<br>1,296<br>1,127<br>1,250<br>1,018                                                                    | 5.8%<br>6.2%<br>5.5%<br>17.0%<br>13.6%<br>11.8%<br>13.1%<br>10.7%<br>4.4%<br>1.4%                                                                               |
| 10 - 14<br>15 - 19<br>20 - 24<br>25 - 34<br>35 - 44<br>45 - 54<br>55 - 64<br>65 - 74<br>75 - 84                                                                                                                                                                                       | 690<br>840<br>784<br>425<br>945<br>1,348<br>1,536<br>987<br>376<br>181<br>62                                                                                           | 7.9%<br>9.7%<br>9.0%<br>4.9%<br>10.9%<br>15.5%<br>17.7%<br>11.4%<br>4.3%<br>2.1%                                                                                           | 631<br>703<br>694<br>497<br>996<br>1,213<br>1,275<br>1,278<br>845<br>359<br>154                                                                    | 6.8%<br>7.6%<br>5.4%<br>10.8%<br>13.2%<br>13.8%<br>13.9%<br>9.2%<br>3.9%                                                                                                      | 555<br>602<br>647<br>585<br>1,395<br>1,172<br>1,287<br>1,365<br>840<br>302                                                             | 5.9% $6.4%$ $6.9%$ $6.2%$ $14.9%$ $12.5%$ $13.7%$ $14.6%$ $9.0%$ $3.2%$                                                                              | 554<br>589<br>473<br>1,621<br>1,296<br>1,127<br>1,250<br>1,018<br>423                                                             | 5.8%<br>6.2%<br>5.5%<br>17.0%<br>13.6%<br>11.8%<br>13.1%<br>10.7%<br>4.4%                                                                                       |
| 10 - 14<br>15 - 19<br>20 - 24<br>25 - 34<br>35 - 44<br>45 - 54<br>55 - 64<br>65 - 74<br>75 - 84                                                                                                                                                                                       | 690<br>840<br>784<br>425<br>945<br>1,348<br>1,536<br>987<br>376<br>181<br>62                                                                                           | 7.9%<br>9.7%<br>4.9%<br>10.9%<br>15.5%<br>17.7%<br>11.4%<br>4.3%<br>2.1%<br>0.7%                                                                                           | 631<br>703<br>694<br>497<br>996<br>1,213<br>1,275<br>1,278<br>845<br>359<br>154                                                                    | 6.8%<br>7.6%<br>7.5%<br>5.4%<br>10.8%<br>13.2%<br>13.8%<br>13.9%<br>9.2%<br>3.9%<br>1.7%                                                                                      | 555<br>602<br>647<br>585<br>1,395<br>1,172<br>1,287<br>1,365<br>840<br>302                                                             | 5.9% $6.4%$ $6.9%$ $6.2%$ $14.9%$ $12.5%$ $13.7%$ $14.6%$ $9.0%$ $3.2%$ $1.2%$                                                                       | 554<br>589<br>473<br>1,621<br>1,296<br>1,127<br>1,250<br>1,018<br>423                                                             | 5.8%<br>6.2%<br>5.5%<br>17.0%<br>13.6%<br>11.8%<br>13.1%<br>10.7%<br>4.4%<br>1.4%                                                                               |
| 10 - 14<br>15 - 19<br>20 - 24<br>25 - 34<br>35 - 44<br>45 - 54<br>55 - 64<br>65 - 74<br>75 - 84<br>85+                                                                                                                                                                                | 690<br>840<br>784<br>425<br>945<br>1,348<br>1,536<br>987<br>376<br>181<br>62<br><b>Ce</b>                                                                              | 7.9%<br>9.7%<br>9.0%<br>4.9%<br>10.9%<br>15.5%<br>17.7%<br>11.4%<br>4.3%<br>2.1%<br>0.7%<br><b>nsus 2010</b>                                                               | 631<br>703<br>694<br>497<br>996<br>1,213<br>1,275<br>1,278<br>845<br>359<br>154<br><b>Cen</b>                                                      | 6.8%<br>7.6%<br>5.4%<br>10.8%<br>13.2%<br>13.8%<br>13.9%<br>9.2%<br>3.9%<br>1.7%<br>suss 2020                                                                                 | 555<br>602<br>647<br>585<br>1,395<br>1,172<br>1,287<br>1,365<br>840<br>302<br>111                                                      | 5.9%<br>6.4%<br>6.9%<br>6.2%<br>14.9%<br>12.5%<br>13.7%<br>14.6%<br>9.0%<br>3.2%<br>1.2%<br><b>2023</b>                                              | 554<br>589<br>528<br>473<br>1,621<br>1,296<br>1,127<br>1,250<br>1,018<br>423<br>135                                               | 5.8%<br>6.2%<br>5.5%<br>5.0%<br>17.0%<br>13.6%<br>11.8%<br>13.1%<br>10.7%<br>4.4%<br>1.4%<br><b>2028</b><br>Percent<br>66.2%                                    |
| 10 - 14<br>15 - 19<br>20 - 24<br>25 - 34<br>35 - 44<br>45 - 54<br>55 - 64<br>65 - 74<br>75 - 84<br>85+<br><b>Race and Ethnicity</b><br>White Alone<br>Black Alone                                                                                                                     | 690<br>840<br>784<br>425<br>945<br>1,348<br>1,536<br>987<br>376<br>181<br>62<br>181<br>62<br><b>Ce</b>                                                                 | 7.9%<br>9.7%<br>9.0%<br>4.9%<br>10.9%<br>15.5%<br>17.7%<br>11.4%<br>4.3%<br>2.1%<br>0.7%<br><b>nsus 2010</b><br>Percent<br>81.5%<br>11.7%                                  | 631<br>703<br>694<br>497<br>996<br>1,213<br>1,275<br>1,278<br>845<br>359<br>154<br><b>Cen</b><br>Number<br>6,457<br>1,581                          | 6.8%<br>7.6%<br>7.5%<br>5.4%<br>10.8%<br>13.2%<br>13.8%<br>13.9%<br>9.2%<br>3.9%<br>1.7%<br>9.220<br>Percent<br>70.1%<br>17.2%                                                | 555<br>602<br>647<br>585<br>1,395<br>1,172<br>1,287<br>1,365<br>840<br>302<br>111<br>Number                                            | 5.9%<br>6.4%<br>6.2%<br>14.9%<br>12.5%<br>13.7%<br>14.6%<br>9.0%<br>3.2%<br>1.2%<br><b>2023</b><br>Percent<br>68.9%<br>17.6%                         | 554<br>589<br>528<br>473<br>1,621<br>1,296<br>1,127<br>1,250<br>1,018<br>423<br>135<br>Number                                     | 5.8%<br>6.2%<br>5.5%<br>5.0%<br>17.0%<br>13.6%<br>11.8%<br>13.1%<br>10.7%<br>4.4%<br>1.4%<br><b>2028</b><br>Percent<br>66.2%<br>18.9%                           |
| 10 - 14<br>15 - 19<br>20 - 24<br>25 - 34<br>35 - 44<br>45 - 54<br>55 - 64<br>65 - 74<br>75 - 84<br>85+<br><b>Race and Ethnicity</b><br>White Alone                                                                                                                                    | 690<br>840<br>784<br>425<br>945<br>1,348<br>1,536<br>987<br>376<br>181<br>62<br>0<br>0<br>0<br>0<br>0<br>0<br>0<br>0<br>0<br>0<br>0<br>0<br>0<br>0<br>0<br>0<br>0<br>0 | 7.9%<br>9.7%<br>9.0%<br>4.9%<br>10.9%<br>15.5%<br>17.7%<br>11.4%<br>4.3%<br>2.1%<br>0.7%<br><b>nsus 2010</b><br>Percent<br>81.5%                                           | 631<br>703<br>694<br>497<br>996<br>1,213<br>1,275<br>1,278<br>845<br>359<br>154<br><b>Cen</b><br>Number<br>6,457<br>1,581<br>11                    | 6.8%<br>7.6%<br>7.5%<br>5.4%<br>10.8%<br>13.2%<br>13.8%<br>13.9%<br>9.2%<br>3.9%<br>1.7%<br>9.2%<br>Percent<br>70.1%<br>17.2%<br>0.1%                                         | 555<br>602<br>647<br>585<br>1,395<br>1,172<br>1,287<br>1,365<br>840<br>302<br>111<br>Number<br>6,448                                   | 5.9%<br>6.4%<br>6.2%<br>14.9%<br>12.5%<br>13.7%<br>14.6%<br>9.0%<br>3.2%<br>1.2%<br><b>2023</b><br>Percent<br>68.9%<br>17.6%<br>0.1%                 | 554<br>589<br>473<br>1,621<br>1,296<br>1,127<br>1,250<br>1,018<br>423<br>135<br>Number<br>6,319                                   | 5.8%<br>6.2%<br>5.5%<br>5.0%<br>17.0%<br>13.6%<br>11.8%<br>13.1%<br>10.7%<br>4.4%<br>1.4%<br><b>2028</b><br>Percent<br>66.2%                                    |
| 10 - 14<br>15 - 19<br>20 - 24<br>25 - 34<br>35 - 44<br>45 - 54<br>55 - 64<br>65 - 74<br>75 - 84<br>85+<br><b>Race and Ethnicity</b><br>White Alone<br>Black Alone                                                                                                                     | 690<br>840<br>784<br>425<br>945<br>1,348<br>1,536<br>987<br>376<br>181<br>62<br><b>Ce</b><br>Number<br>7,084<br>1,021                                                  | 7.9%<br>9.7%<br>9.0%<br>4.9%<br>10.9%<br>15.5%<br>17.7%<br>11.4%<br>4.3%<br>2.1%<br>0.7%<br><b>nsus 2010</b><br>Percent<br>81.5%<br>11.7%                                  | 631<br>703<br>694<br>497<br>996<br>1,213<br>1,275<br>1,278<br>845<br>359<br>154<br><b>Cen</b><br>Number<br>6,457<br>1,581                          | 6.8%<br>7.6%<br>7.5%<br>5.4%<br>10.8%<br>13.2%<br>13.8%<br>13.9%<br>9.2%<br>3.9%<br>1.7%<br>9.220<br>Percent<br>70.1%<br>17.2%                                                | 555<br>602<br>647<br>585<br>1,395<br>1,172<br>1,287<br>1,365<br>840<br>302<br>111<br>Number<br>6,448<br>1,644                          | 5.9%<br>6.4%<br>6.2%<br>14.9%<br>12.5%<br>13.7%<br>14.6%<br>9.0%<br>3.2%<br>1.2%<br><b>2023</b><br>Percent<br>68.9%<br>17.6%                         | 554<br>589<br>528<br>473<br>1,621<br>1,296<br>1,127<br>1,250<br>1,018<br>423<br>135<br>Number<br>6,319<br>1,804                   | 5.8%<br>6.2%<br>5.5%<br>5.0%<br>17.0%<br>13.6%<br>11.8%<br>13.1%<br>10.7%<br>4.4%<br>1.4%<br><b>2028</b><br>Percent<br>66.2%<br>18.9%                           |
| 10 - 14<br>15 - 19<br>20 - 24<br>25 - 34<br>35 - 44<br>45 - 54<br>55 - 64<br>65 - 74<br>75 - 84<br>85+<br>Race and Ethnicity<br>White Alone<br>Black Alone<br>American Indian Alone                                                                                                   | 690<br>840<br>784<br>425<br>945<br>1,348<br>1,536<br>987<br>376<br>181<br>62<br><b>Ce</b><br>Number<br>7,084<br>1,021<br>8                                             | 7.9%<br>9.7%<br>9.0%<br>4.9%<br>10.9%<br>15.5%<br>17.7%<br>11.4%<br>4.3%<br>2.1%<br>0.7%<br><b>nsus 2010</b><br>Percent<br>81.5%<br>11.7%<br>0.1%                          | 631<br>703<br>694<br>497<br>996<br>1,213<br>1,275<br>1,278<br>845<br>359<br>154<br><b>Cen</b><br>Number<br>6,457<br>1,581<br>11                    | 6.8%<br>7.6%<br>7.5%<br>5.4%<br>10.8%<br>13.2%<br>13.8%<br>13.9%<br>9.2%<br>3.9%<br>1.7%<br>9.2%<br>Percent<br>70.1%<br>17.2%<br>0.1%                                         | 555<br>602<br>647<br>585<br>1,395<br>1,172<br>1,287<br>1,365<br>840<br>302<br>111<br>Number<br>6,448<br>1,644<br>11                    | 5.9%<br>6.4%<br>6.2%<br>14.9%<br>12.5%<br>13.7%<br>14.6%<br>9.0%<br>3.2%<br>1.2%<br><b>2023</b><br>Percent<br>68.9%<br>17.6%<br>0.1%                 | 554<br>589<br>528<br>473<br>1,621<br>1,296<br>1,127<br>1,250<br>1,018<br>423<br>135<br>Number<br>6,319<br>1,804<br>11             | 5.8%<br>6.2%<br>5.0%<br>17.0%<br>13.6%<br>11.8%<br>13.1%<br>10.7%<br>4.4%<br>1.4%<br><b>2028</b><br>Percent<br>66.2%<br>18.9%<br>0.1%                           |
| 10 - 14<br>15 - 19<br>20 - 24<br>25 - 34<br>35 - 44<br>45 - 54<br>55 - 64<br>65 - 74<br>75 - 84<br>85+<br>Race and Ethnicity<br>White Alone<br>Black Alone<br>American Indian Alone<br>Asian Alone                                                                                    | 690<br>840<br>784<br>425<br>945<br>1,348<br>1,536<br>987<br>376<br>181<br>62<br>02<br>02<br>02<br>02<br>02<br>02<br>02<br>02<br>02<br>02<br>02<br>02<br>02             | 7.9%<br>9.7%<br>9.0%<br>4.9%<br>10.9%<br>15.5%<br>17.7%<br>11.4%<br>4.3%<br>2.1%<br>0.7%<br><b>nsus 2010</b><br>Percent<br>81.5%<br>11.7%<br>0.1%<br>3.2%                  | 631<br>703<br>694<br>497<br>996<br>1,213<br>1,275<br>1,278<br>845<br>359<br>154<br><b>Cen</b><br>Number<br>6,457<br>1,581<br>11<br>459             | 6.8%<br>7.6%<br>7.5%<br>5.4%<br>10.8%<br>13.2%<br>13.8%<br>13.9%<br>9.2%<br>3.9%<br>1.7%<br>9.2%<br>3.9%<br>1.7%<br>Percent<br>70.1%<br>17.2%<br>0.1%<br>5.0%                 | 555<br>602<br>647<br>585<br>1,395<br>1,172<br>1,287<br>1,365<br>840<br>302<br>111<br>Number<br>6,448<br>1,644<br>11<br>503             | 5.9%<br>6.4%<br>6.9%<br>6.2%<br>14.9%<br>12.5%<br>13.7%<br>14.6%<br>9.0%<br>3.2%<br>1.2%<br><b>2023</b><br>Percent<br>68.9%<br>17.6%<br>0.1%<br>5.4% | 554<br>589<br>528<br>473<br>1,621<br>1,296<br>1,127<br>1,250<br>1,018<br>423<br>135<br>Number<br>6,319<br>1,804<br>1,804<br>11    | 5.8%<br>6.2%<br>5.0%<br>17.0%<br>13.6%<br>11.8%<br>13.1%<br>10.7%<br>4.4%<br>1.4%<br><b>2028</b><br>Percent<br>66.2%<br>18.9%<br>0.1%<br>6.0%                   |
| 10 - 14<br>15 - 19<br>20 - 24<br>25 - 34<br>35 - 44<br>45 - 54<br>55 - 64<br>65 - 74<br>75 - 84<br>85+<br><b>Race and Ethnicity</b><br>White Alone<br>Black Alone<br>American Indian Alone<br>Asian Alone<br>Pacific Islander Alone                                                   | 690<br>840<br>784<br>425<br>945<br>1,348<br>1,536<br>987<br>376<br>181<br>62<br><b>Ce</b><br>Number<br>7,084<br>1,021<br>8<br>282<br>2                                 | 7.9%<br>9.7%<br>9.0%<br>4.9%<br>10.9%<br>15.5%<br>17.7%<br>11.4%<br>4.3%<br>2.1%<br>0.7%<br><b>nsus 2010</b><br>Percent<br>81.5%<br>11.7%<br>0.1%<br>3.2%<br>0.0%          | 631<br>703<br>694<br>497<br>996<br>1,213<br>1,275<br>1,278<br>845<br>359<br>154<br><b>Cen</b><br>Number<br>6,457<br>1,581<br>11<br>459<br>3        | 6.8%<br>7.6%<br>7.5%<br>5.4%<br>10.8%<br>13.2%<br>13.8%<br>13.9%<br>9.2%<br>3.9%<br>1.7%<br>9.2%<br>3.9%<br>1.7%<br>Percent<br>70.1%<br>17.2%<br>0.1%<br>5.0%<br>0.0%         | 555<br>602<br>647<br>585<br>1,395<br>1,172<br>1,287<br>1,365<br>840<br>302<br>111<br>Number<br>6,448<br>1,644<br>11<br>503<br>4        | 5.9%<br>6.4%<br>6.2%<br>14.9%<br>12.5%<br>13.7%<br>14.6%<br>9.0%<br>3.2%<br>1.2%<br><b>2023</b><br>Percent<br>68.9%<br>17.6%<br>0.1%<br>5.4%         | 554<br>589<br>528<br>473<br>1,621<br>1,296<br>1,127<br>1,250<br>1,018<br>423<br>135<br>Number<br>6,319<br>1,804<br>11<br>572<br>4 | 5.8%<br>6.2%<br>5.0%<br>17.0%<br>13.6%<br>13.1%<br>10.7%<br>4.4%<br>10.7%<br>4.4%<br>2028<br>Percent<br>66.2%<br>18.9%<br>0.1%<br>6.0%                          |
| 10 - 14<br>15 - 19<br>20 - 24<br>25 - 34<br>35 - 44<br>45 - 54<br>55 - 64<br>65 - 74<br>75 - 84<br>85+<br><b>Race and Ethnicity</b><br>White Alone<br>Black Alone<br>American Indian Alone<br>American Indian Alone<br>Asian Alone<br>Pacific Islander Alone<br>Some Other Race Alone | 690<br>840<br>784<br>425<br>945<br>1,348<br>1,536<br>987<br>376<br>181<br>62<br><b>Ce</b><br>Number<br>7,084<br>1,021<br>8<br>282<br>282<br>2<br>46                    | 7.9%<br>9.7%<br>9.0%<br>4.9%<br>10.9%<br>15.5%<br>17.7%<br>11.4%<br>4.3%<br>2.1%<br>0.7%<br>nsus 2010<br>Percent<br>81.5%<br>11.7%<br>0.1%<br>3.2%<br>0.0%<br>0.5%<br>2.9% | 631<br>703<br>694<br>497<br>996<br>1,213<br>1,275<br>1,278<br>845<br>359<br>154<br><b>Cen</b><br>Number<br>6,457<br>1,581<br>11<br>459<br>3<br>116 | 6.8%<br>7.6%<br>5.4%<br>10.8%<br>13.2%<br>13.8%<br>13.9%<br>9.2%<br>3.9%<br>1.7%<br>Percent<br>70.1%<br>17.2%<br>0.1%<br>5.0%<br>0.0%<br>1.3%<br>6.4%                         | 555<br>602<br>647<br>585<br>1,395<br>1,172<br>1,287<br>1,365<br>840<br>302<br>111<br>Number<br>6,448<br>1,644<br>11<br>503<br>4<br>124 | 5.9%<br>6.4%<br>6.2%<br>14.9%<br>12.5%<br>13.7%<br>14.6%<br>9.0%<br>3.2%<br>1.2%<br><b>2023</b><br>Percent<br>68.9%<br>17.6%<br>0.1%<br>5.4%<br>0.0% | 554<br>589<br>528<br>473<br>1,621<br>1,296<br>1,127<br>1,250<br>1,018<br>423<br>135<br>Number<br>6,319<br>1,804<br>11<br>572<br>4 | 5.8%<br>6.2%<br>5.0%<br>17.0%<br>13.6%<br>13.8%<br>13.1%<br>10.7%<br>4.4%<br>10.7%<br>4.4%<br>2028<br>Percent<br>66.2%<br>18.9%<br>0.1%<br>6.0%<br>0.0%<br>1.4% |
| 10 - 14<br>15 - 19<br>20 - 24<br>25 - 34<br>35 - 44<br>45 - 54<br>55 - 64<br>65 - 74<br>75 - 84<br>85+<br><b>Race and Ethnicity</b><br>White Alone<br>Black Alone<br>American Indian Alone<br>American Indian Alone<br>Asian Alone<br>Pacific Islander Alone<br>Some Other Race Alone | 690<br>840<br>784<br>425<br>945<br>1,348<br>1,536<br>987<br>376<br>181<br>62<br><b>Ce</b><br>Number<br>7,084<br>1,021<br>8<br>282<br>282<br>2<br>46                    | 7.9%<br>9.7%<br>9.0%<br>4.9%<br>10.9%<br>15.5%<br>17.7%<br>11.4%<br>4.3%<br>2.1%<br>0.7%<br>Nsus 2010<br>Percent<br>81.5%<br>11.7%<br>0.1%<br>3.2%<br>0.0%<br>0.5%         | 631<br>703<br>694<br>497<br>996<br>1,213<br>1,275<br>1,278<br>845<br>359<br>154<br><b>Cen</b><br>Number<br>6,457<br>1,581<br>11<br>459<br>3<br>116 | 6.8%<br>7.6%<br>7.5%<br>5.4%<br>10.8%<br>13.2%<br>13.8%<br>13.9%<br>9.2%<br>3.9%<br>1.7%<br>9.2%<br>3.9%<br>1.7%<br>Percent<br>70.1%<br>17.2%<br>0.1%<br>5.0%<br>0.0%<br>1.3% | 555<br>602<br>647<br>585<br>1,395<br>1,172<br>1,287<br>1,365<br>840<br>302<br>111<br>Number<br>6,448<br>1,644<br>11<br>503<br>4<br>124 | 5.9%<br>6.4%<br>6.2%<br>14.9%<br>12.5%<br>13.7%<br>14.6%<br>9.0%<br>3.2%<br>1.2%<br><b>2023</b><br>Percent<br>68.9%<br>17.6%<br>0.1%<br>5.4%<br>0.0% | 554<br>589<br>528<br>473<br>1,621<br>1,296<br>1,127<br>1,250<br>1,018<br>423<br>135<br>Number<br>6,319<br>1,804<br>11<br>572<br>4 | 5.8%<br>6.2%<br>5.0%<br>17.0%<br>13.6%<br>13.8%<br>13.1%<br>10.7%<br>4.4%<br>10.7%<br>4.4%<br>2028<br>Percent<br>66.2%<br>18.9%<br>0.1%<br>6.0%<br>0.0%<br>1.4% |