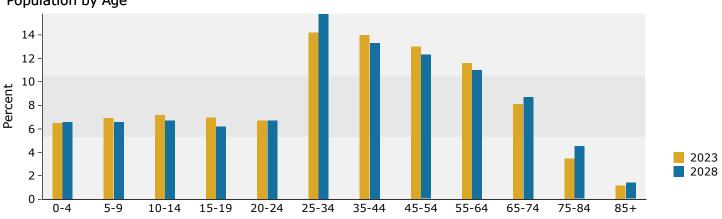

Pickerington Refugee Rd. & OH 256 Ring: 1 mile radius Prepared by Esri

Latitude: 39.91000 Longitude: -82.77841

| Summary                                                                                                                                                                                                                                                                               |                                                                                                                                                                        | Census 2                                                                                                                                                                   | 2010                                                                                                                                               | Census 20                                                                                                                                                                     |                                                                                                                                        | 2023                                                                                                                                                 |                                                                                                                                   | 2028                                                                                                                                                            |
|---------------------------------------------------------------------------------------------------------------------------------------------------------------------------------------------------------------------------------------------------------------------------------------|------------------------------------------------------------------------------------------------------------------------------------------------------------------------|----------------------------------------------------------------------------------------------------------------------------------------------------------------------------|----------------------------------------------------------------------------------------------------------------------------------------------------|-------------------------------------------------------------------------------------------------------------------------------------------------------------------------------|----------------------------------------------------------------------------------------------------------------------------------------|------------------------------------------------------------------------------------------------------------------------------------------------------|-----------------------------------------------------------------------------------------------------------------------------------|-----------------------------------------------------------------------------------------------------------------------------------------------------------------|
| Population                                                                                                                                                                                                                                                                            |                                                                                                                                                                        |                                                                                                                                                                            | 3,693                                                                                                                                              | 9,2                                                                                                                                                                           | 13                                                                                                                                     | 9,365                                                                                                                                                |                                                                                                                                   | 9,543                                                                                                                                                           |
| Households                                                                                                                                                                                                                                                                            |                                                                                                                                                                        | 2                                                                                                                                                                          | 2,991                                                                                                                                              | 3,2                                                                                                                                                                           | 41                                                                                                                                     | 3,311                                                                                                                                                | 1                                                                                                                                 | 3,377                                                                                                                                                           |
| Families                                                                                                                                                                                                                                                                              |                                                                                                                                                                        | 2                                                                                                                                                                          | 2,385                                                                                                                                              | 2,4                                                                                                                                                                           | 74                                                                                                                                     | 2,531                                                                                                                                                | 1                                                                                                                                 | 2,568                                                                                                                                                           |
| Average Household Size                                                                                                                                                                                                                                                                |                                                                                                                                                                        |                                                                                                                                                                            | 2.88                                                                                                                                               |                                                                                                                                                                               | 81                                                                                                                                     | 2.79                                                                                                                                                 |                                                                                                                                   | 2.79                                                                                                                                                            |
| Owner Occupied Housing Units                                                                                                                                                                                                                                                          |                                                                                                                                                                        | 2                                                                                                                                                                          | 2,423                                                                                                                                              | 2,4                                                                                                                                                                           |                                                                                                                                        | 2,597                                                                                                                                                | 7                                                                                                                                 | 2,655                                                                                                                                                           |
| Renter Occupied Housing Units                                                                                                                                                                                                                                                         |                                                                                                                                                                        |                                                                                                                                                                            | 568                                                                                                                                                | 7                                                                                                                                                                             | 80                                                                                                                                     | 714                                                                                                                                                  | 1                                                                                                                                 | 721                                                                                                                                                             |
| Median Age                                                                                                                                                                                                                                                                            |                                                                                                                                                                        |                                                                                                                                                                            | 36.2                                                                                                                                               | 39                                                                                                                                                                            | 9.2                                                                                                                                    | 38.4                                                                                                                                                 | 1                                                                                                                                 | 38.3                                                                                                                                                            |
| Trends: 2023-2028 Annual Rate                                                                                                                                                                                                                                                         |                                                                                                                                                                        |                                                                                                                                                                            | Area                                                                                                                                               |                                                                                                                                                                               |                                                                                                                                        | State                                                                                                                                                |                                                                                                                                   | National                                                                                                                                                        |
| Population                                                                                                                                                                                                                                                                            |                                                                                                                                                                        |                                                                                                                                                                            | 0.38%                                                                                                                                              |                                                                                                                                                                               |                                                                                                                                        | 0.00%                                                                                                                                                |                                                                                                                                   | 0.30%                                                                                                                                                           |
| Households                                                                                                                                                                                                                                                                            |                                                                                                                                                                        |                                                                                                                                                                            | 0.40%                                                                                                                                              |                                                                                                                                                                               |                                                                                                                                        | 0.19%                                                                                                                                                |                                                                                                                                   | 0.49%                                                                                                                                                           |
| Families                                                                                                                                                                                                                                                                              |                                                                                                                                                                        |                                                                                                                                                                            | 0.29%                                                                                                                                              |                                                                                                                                                                               |                                                                                                                                        | 0.11%                                                                                                                                                |                                                                                                                                   | 0.44%                                                                                                                                                           |
| Owner HHs                                                                                                                                                                                                                                                                             |                                                                                                                                                                        |                                                                                                                                                                            | 0.44%                                                                                                                                              |                                                                                                                                                                               |                                                                                                                                        | 0.34%                                                                                                                                                |                                                                                                                                   | 0.66%                                                                                                                                                           |
| Median Household Income                                                                                                                                                                                                                                                               |                                                                                                                                                                        |                                                                                                                                                                            | 1.31%                                                                                                                                              |                                                                                                                                                                               |                                                                                                                                        | 3.07%                                                                                                                                                |                                                                                                                                   | 2.57%                                                                                                                                                           |
|                                                                                                                                                                                                                                                                                       |                                                                                                                                                                        |                                                                                                                                                                            |                                                                                                                                                    |                                                                                                                                                                               |                                                                                                                                        | 2023                                                                                                                                                 |                                                                                                                                   | 2028                                                                                                                                                            |
| Households by Income                                                                                                                                                                                                                                                                  |                                                                                                                                                                        |                                                                                                                                                                            |                                                                                                                                                    | Nu                                                                                                                                                                            | ımber                                                                                                                                  | Percent                                                                                                                                              | Number                                                                                                                            | Percent                                                                                                                                                         |
| <\$15,000                                                                                                                                                                                                                                                                             |                                                                                                                                                                        |                                                                                                                                                                            |                                                                                                                                                    |                                                                                                                                                                               | 50                                                                                                                                     | 1.5%                                                                                                                                                 | 40                                                                                                                                | 1.2%                                                                                                                                                            |
| \$15,000 - \$24,999                                                                                                                                                                                                                                                                   |                                                                                                                                                                        |                                                                                                                                                                            |                                                                                                                                                    |                                                                                                                                                                               | 83                                                                                                                                     | 2.5%                                                                                                                                                 | 59                                                                                                                                | 1.7%                                                                                                                                                            |
| \$25,000 - \$34,999                                                                                                                                                                                                                                                                   |                                                                                                                                                                        |                                                                                                                                                                            |                                                                                                                                                    |                                                                                                                                                                               | 172                                                                                                                                    | 5.2%                                                                                                                                                 | 137                                                                                                                               | 4.1%                                                                                                                                                            |
| \$35,000 - \$49,999                                                                                                                                                                                                                                                                   |                                                                                                                                                                        |                                                                                                                                                                            |                                                                                                                                                    |                                                                                                                                                                               | 195                                                                                                                                    | 5.9%                                                                                                                                                 | 160                                                                                                                               | 4.7%                                                                                                                                                            |
| \$50,000 - \$74,999                                                                                                                                                                                                                                                                   |                                                                                                                                                                        |                                                                                                                                                                            |                                                                                                                                                    |                                                                                                                                                                               | 364                                                                                                                                    | 11.0%                                                                                                                                                | 309                                                                                                                               | 9.2%                                                                                                                                                            |
| \$75,000 - \$99,999                                                                                                                                                                                                                                                                   |                                                                                                                                                                        |                                                                                                                                                                            |                                                                                                                                                    |                                                                                                                                                                               | 506                                                                                                                                    | 15.3%                                                                                                                                                | 467                                                                                                                               | 13.8%                                                                                                                                                           |
| \$100,000 - \$149,999                                                                                                                                                                                                                                                                 |                                                                                                                                                                        |                                                                                                                                                                            |                                                                                                                                                    | :                                                                                                                                                                             | 1,105                                                                                                                                  | 33.4%                                                                                                                                                | 1,177                                                                                                                             | 34.9%                                                                                                                                                           |
| \$150,000 - \$199,999                                                                                                                                                                                                                                                                 |                                                                                                                                                                        |                                                                                                                                                                            |                                                                                                                                                    |                                                                                                                                                                               | 579                                                                                                                                    | 17.5%                                                                                                                                                | 741                                                                                                                               | 21.9%                                                                                                                                                           |
| \$200,000+                                                                                                                                                                                                                                                                            |                                                                                                                                                                        |                                                                                                                                                                            |                                                                                                                                                    |                                                                                                                                                                               | 255                                                                                                                                    | 7.7%                                                                                                                                                 | 285                                                                                                                               | 8.4%                                                                                                                                                            |
|                                                                                                                                                                                                                                                                                       |                                                                                                                                                                        |                                                                                                                                                                            |                                                                                                                                                    |                                                                                                                                                                               |                                                                                                                                        |                                                                                                                                                      |                                                                                                                                   |                                                                                                                                                                 |
| Median Household Income                                                                                                                                                                                                                                                               |                                                                                                                                                                        |                                                                                                                                                                            |                                                                                                                                                    | \$10                                                                                                                                                                          | 7,924                                                                                                                                  |                                                                                                                                                      | \$115,194                                                                                                                         |                                                                                                                                                                 |
| Average Household Income                                                                                                                                                                                                                                                              |                                                                                                                                                                        |                                                                                                                                                                            |                                                                                                                                                    | \$124                                                                                                                                                                         | 4,101                                                                                                                                  |                                                                                                                                                      | \$137,668                                                                                                                         |                                                                                                                                                                 |
| Per Capita Income                                                                                                                                                                                                                                                                     |                                                                                                                                                                        |                                                                                                                                                                            |                                                                                                                                                    | \$44                                                                                                                                                                          | 4,285                                                                                                                                  |                                                                                                                                                      | \$49,167                                                                                                                          |                                                                                                                                                                 |
|                                                                                                                                                                                                                                                                                       | Ce                                                                                                                                                                     | nsus 2010                                                                                                                                                                  | Cen                                                                                                                                                | sus 2020                                                                                                                                                                      |                                                                                                                                        | 2023                                                                                                                                                 |                                                                                                                                   | 2028                                                                                                                                                            |
| Population by Age                                                                                                                                                                                                                                                                     | Number                                                                                                                                                                 | Percent                                                                                                                                                                    | Number                                                                                                                                             | Percent                                                                                                                                                                       | Number                                                                                                                                 |                                                                                                                                                      | Number                                                                                                                            | Percent                                                                                                                                                         |
| 0 - 4                                                                                                                                                                                                                                                                                 | 520                                                                                                                                                                    |                                                                                                                                                                            | ECT                                                                                                                                                |                                                                                                                                                                               | 505                                                                                                                                    | 5.4%                                                                                                                                                 |                                                                                                                                   | E C 0/                                                                                                                                                          |
|                                                                                                                                                                                                                                                                                       |                                                                                                                                                                        | 6.0%                                                                                                                                                                       | 567                                                                                                                                                | 6.2%                                                                                                                                                                          |                                                                                                                                        |                                                                                                                                                      | 530                                                                                                                               | 5.6%                                                                                                                                                            |
| 5 - 9                                                                                                                                                                                                                                                                                 | 690                                                                                                                                                                    | 7.9%                                                                                                                                                                       | 631                                                                                                                                                | 6.8%                                                                                                                                                                          | 555                                                                                                                                    | 5.9%                                                                                                                                                 | 554                                                                                                                               | 5.8%                                                                                                                                                            |
| 10 - 14                                                                                                                                                                                                                                                                               | 690<br>840                                                                                                                                                             | 7.9%<br>9.7%                                                                                                                                                               | 631<br>703                                                                                                                                         | 6.8%<br>7.6%                                                                                                                                                                  | 555<br>602                                                                                                                             | 5.9%<br>6.4%                                                                                                                                         | 554<br>589                                                                                                                        | 5.8%<br>6.2%                                                                                                                                                    |
| 10 - 14<br>15 - 19                                                                                                                                                                                                                                                                    | 690<br>840<br>784                                                                                                                                                      | 7.9%<br>9.7%<br>9.0%                                                                                                                                                       | 631<br>703<br>694                                                                                                                                  | 6.8%<br>7.6%<br>7.5%                                                                                                                                                          | 555<br>602<br>647                                                                                                                      | 5.9%<br>6.4%<br>6.9%                                                                                                                                 | 554<br>589<br>528                                                                                                                 | 5.8%<br>6.2%<br>5.5%                                                                                                                                            |
| 10 - 14<br>15 - 19<br>20 - 24                                                                                                                                                                                                                                                         | 690<br>840<br>784<br>425                                                                                                                                               | 7.9%<br>9.7%<br>9.0%<br>4.9%                                                                                                                                               | 631<br>703<br>694<br>497                                                                                                                           | 6.8%<br>7.6%<br>7.5%<br>5.4%                                                                                                                                                  | 555<br>602<br>647<br>585                                                                                                               | 5.9%<br>6.4%<br>6.9%<br>6.2%                                                                                                                         | 554<br>589<br>528<br>473                                                                                                          | 5.8%<br>6.2%<br>5.5%<br>5.0%                                                                                                                                    |
| 10 - 14<br>15 - 19<br>20 - 24<br>25 - 34                                                                                                                                                                                                                                              | 690<br>840<br>784<br>425<br>945                                                                                                                                        | 7.9%<br>9.7%<br>9.0%<br>4.9%<br>10.9%                                                                                                                                      | 631<br>703<br>694<br>497<br>996                                                                                                                    | 6.8%<br>7.6%<br>7.5%<br>5.4%<br>10.8%                                                                                                                                         | 555<br>602<br>647                                                                                                                      | 5.9%<br>6.4%<br>6.9%<br>6.2%<br>14.9%                                                                                                                | 554<br>589<br>528<br>473<br>1,621                                                                                                 | 5.8%<br>6.2%<br>5.5%<br>5.0%<br>17.0%                                                                                                                           |
| 10 - 14<br>15 - 19<br>20 - 24<br>25 - 34<br>35 - 44                                                                                                                                                                                                                                   | 690<br>840<br>784<br>425<br>945<br>1,348                                                                                                                               | 7.9%<br>9.7%<br>9.0%<br>4.9%                                                                                                                                               | 631<br>703<br>694<br>497<br>996<br>1,213                                                                                                           | 6.8%<br>7.6%<br>7.5%<br>5.4%                                                                                                                                                  | 555<br>602<br>647<br>585<br>1,395<br>1,172                                                                                             | 5.9%<br>6.4%<br>6.9%<br>6.2%<br>14.9%<br>12.5%                                                                                                       | 554<br>589<br>528<br>473<br>1,621<br>1,296                                                                                        | 5.8%<br>6.2%<br>5.5%<br>5.0%                                                                                                                                    |
| 10 - 14<br>15 - 19<br>20 - 24<br>25 - 34<br>35 - 44<br>45 - 54                                                                                                                                                                                                                        | 690<br>840<br>784<br>425<br>945<br>1,348<br>1,536                                                                                                                      | 7.9%<br>9.7%<br>9.0%<br>4.9%<br>10.9%<br>15.5%<br>17.7%                                                                                                                    | 631<br>703<br>694<br>497<br>996<br>1,213<br>1,275                                                                                                  | 6.8%<br>7.6%<br>7.5%<br>5.4%<br>10.8%<br>13.2%<br>13.8%                                                                                                                       | 555<br>602<br>647<br>585<br>1,395<br>1,172<br>1,287                                                                                    | 5.9%<br>6.4%<br>6.9%<br>6.2%<br>14.9%<br>12.5%<br>13.7%                                                                                              | 554<br>589<br>528<br>473<br>1,621<br>1,296<br>1,127                                                                               | 5.8%<br>6.2%<br>5.5%<br>5.0%<br>17.0%<br>13.6%<br>11.8%                                                                                                         |
| 10 - 14<br>15 - 19<br>20 - 24<br>25 - 34<br>35 - 44                                                                                                                                                                                                                                   | 690<br>840<br>784<br>425<br>945<br>1,348                                                                                                                               | 7.9%<br>9.7%<br>9.0%<br>4.9%<br>10.9%<br>15.5%                                                                                                                             | 631<br>703<br>694<br>497<br>996<br>1,213                                                                                                           | 6.8%<br>7.6%<br>7.5%<br>5.4%<br>10.8%<br>13.2%                                                                                                                                | 555<br>602<br>647<br>585<br>1,395<br>1,172                                                                                             | 5.9%<br>6.4%<br>6.9%<br>6.2%<br>14.9%<br>12.5%<br>13.7%                                                                                              | 554<br>589<br>528<br>473<br>1,621<br>1,296                                                                                        | 5.8%<br>6.2%<br>5.5%<br>5.0%<br>17.0%<br>13.6%                                                                                                                  |
| 10 - 14<br>15 - 19<br>20 - 24<br>25 - 34<br>35 - 44<br>45 - 54<br>55 - 64<br>65 - 74                                                                                                                                                                                                  | 690<br>840<br>784<br>425<br>945<br>1,348<br>1,536                                                                                                                      | 7.9%<br>9.7%<br>9.0%<br>4.9%<br>10.9%<br>15.5%<br>17.7%                                                                                                                    | 631<br>703<br>694<br>497<br>996<br>1,213<br>1,275                                                                                                  | 6.8%<br>7.6%<br>7.5%<br>5.4%<br>10.8%<br>13.2%<br>13.8%                                                                                                                       | 555<br>602<br>647<br>585<br>1,395<br>1,172<br>1,287                                                                                    | 5.9% $6.4%$ $6.9%$ $6.2%$ $14.9%$ $12.5%$ $13.7%$ $14.6%$                                                                                            | 554<br>589<br>528<br>473<br>1,621<br>1,296<br>1,127                                                                               | 5.8%<br>6.2%<br>5.5%<br>5.0%<br>17.0%<br>13.6%<br>11.8%                                                                                                         |
| 10 - 14<br>15 - 19<br>20 - 24<br>25 - 34<br>35 - 44<br>45 - 54<br>55 - 64                                                                                                                                                                                                             | 690<br>840<br>784<br>425<br>945<br>1,348<br>1,536<br>987                                                                                                               | 7.9%<br>9.7%<br>9.0%<br>4.9%<br>10.9%<br>15.5%<br>17.7%<br>11.4%                                                                                                           | 631<br>703<br>694<br>497<br>996<br>1,213<br>1,275<br>1,278                                                                                         | 6.8%<br>7.6%<br>7.5%<br>5.4%<br>10.8%<br>13.2%<br>13.8%<br>13.9%                                                                                                              | 555<br>602<br>647<br>585<br>1,395<br>1,172<br>1,287<br>1,365                                                                           | 5.9% $6.4%$ $6.9%$ $6.2%$ $14.9%$ $12.5%$ $13.7%$ $14.6%$ $9.0%$                                                                                     | 554<br>589<br>528<br>473<br>1,621<br>1,296<br>1,127<br>1,250                                                                      | 5.8%<br>6.2%<br>5.5%<br>5.0%<br>17.0%<br>13.6%<br>11.8%<br>13.1%                                                                                                |
| 10 - 14<br>15 - 19<br>20 - 24<br>25 - 34<br>35 - 44<br>45 - 54<br>55 - 64<br>65 - 74                                                                                                                                                                                                  | 690<br>840<br>784<br>425<br>945<br>1,348<br>1,536<br>987<br>376                                                                                                        | 7.9%<br>9.7%<br>9.0%<br>4.9%<br>10.9%<br>15.5%<br>17.7%<br>11.4%<br>4.3%                                                                                                   | 631<br>703<br>694<br>497<br>996<br>1,213<br>1,275<br>1,278<br>845<br>359<br>154                                                                    | 6.8%<br>7.6%<br>7.5%<br>5.4%<br>10.8%<br>13.2%<br>13.8%<br>13.9%<br>9.2%<br>3.9%<br>1.7%                                                                                      | 555<br>602<br>647<br>585<br>1,395<br>1,172<br>1,287<br>1,365<br>840                                                                    | 5.9% $6.4%$ $6.9%$ $6.2%$ $14.9%$ $12.5%$ $13.7%$ $14.6%$ $9.0%$ $3.2%$                                                                              | 554<br>589<br>473<br>1,621<br>1,296<br>1,127<br>1,250<br>1,018                                                                    | 5.8%<br>6.2%<br>5.5%<br>17.0%<br>13.6%<br>11.8%<br>13.1%<br>10.7%<br>4.4%<br>1.4%                                                                               |
| 10 - 14<br>15 - 19<br>20 - 24<br>25 - 34<br>35 - 44<br>45 - 54<br>55 - 64<br>65 - 74<br>75 - 84                                                                                                                                                                                       | 690<br>840<br>784<br>425<br>945<br>1,348<br>1,536<br>987<br>376<br>181<br>62                                                                                           | 7.9%<br>9.7%<br>9.0%<br>4.9%<br>10.9%<br>15.5%<br>17.7%<br>11.4%<br>4.3%<br>2.1%                                                                                           | 631<br>703<br>694<br>497<br>996<br>1,213<br>1,275<br>1,278<br>845<br>359<br>154                                                                    | 6.8%<br>7.6%<br>5.4%<br>10.8%<br>13.2%<br>13.8%<br>13.9%<br>9.2%<br>3.9%                                                                                                      | 555<br>602<br>647<br>585<br>1,395<br>1,172<br>1,287<br>1,365<br>840<br>302                                                             | 5.9% $6.4%$ $6.9%$ $6.2%$ $14.9%$ $12.5%$ $13.7%$ $14.6%$ $9.0%$ $3.2%$                                                                              | 554<br>589<br>473<br>1,621<br>1,296<br>1,127<br>1,250<br>1,018<br>423                                                             | 5.8%<br>6.2%<br>5.5%<br>17.0%<br>13.6%<br>11.8%<br>13.1%<br>10.7%<br>4.4%                                                                                       |
| 10 - 14<br>15 - 19<br>20 - 24<br>25 - 34<br>35 - 44<br>45 - 54<br>55 - 64<br>65 - 74<br>75 - 84                                                                                                                                                                                       | 690<br>840<br>784<br>425<br>945<br>1,348<br>1,536<br>987<br>376<br>181<br>62                                                                                           | 7.9%<br>9.7%<br>4.9%<br>10.9%<br>15.5%<br>17.7%<br>11.4%<br>4.3%<br>2.1%<br>0.7%                                                                                           | 631<br>703<br>694<br>497<br>996<br>1,213<br>1,275<br>1,278<br>845<br>359<br>154                                                                    | 6.8%<br>7.6%<br>7.5%<br>5.4%<br>10.8%<br>13.2%<br>13.8%<br>13.9%<br>9.2%<br>3.9%<br>1.7%                                                                                      | 555<br>602<br>647<br>585<br>1,395<br>1,172<br>1,287<br>1,365<br>840<br>302                                                             | 5.9% $6.4%$ $6.9%$ $6.2%$ $14.9%$ $12.5%$ $13.7%$ $14.6%$ $9.0%$ $3.2%$ $1.2%$                                                                       | 554<br>589<br>473<br>1,621<br>1,296<br>1,127<br>1,250<br>1,018<br>423                                                             | 5.8%<br>6.2%<br>5.5%<br>17.0%<br>13.6%<br>11.8%<br>13.1%<br>10.7%<br>4.4%<br>1.4%                                                                               |
| 10 - 14<br>15 - 19<br>20 - 24<br>25 - 34<br>35 - 44<br>45 - 54<br>55 - 64<br>65 - 74<br>75 - 84<br>85+                                                                                                                                                                                | 690<br>840<br>784<br>425<br>945<br>1,348<br>1,536<br>987<br>376<br>181<br>62<br><b>Ce</b>                                                                              | 7.9%<br>9.7%<br>9.0%<br>4.9%<br>10.9%<br>15.5%<br>17.7%<br>11.4%<br>4.3%<br>2.1%<br>0.7%<br><b>nsus 2010</b>                                                               | 631<br>703<br>694<br>497<br>996<br>1,213<br>1,275<br>1,278<br>845<br>359<br>154<br><b>Cen</b>                                                      | 6.8%<br>7.6%<br>5.4%<br>10.8%<br>13.2%<br>13.8%<br>13.9%<br>9.2%<br>3.9%<br>1.7%<br>suss 2020                                                                                 | 555<br>602<br>647<br>585<br>1,395<br>1,172<br>1,287<br>1,365<br>840<br>302<br>111                                                      | 5.9%<br>6.4%<br>6.9%<br>6.2%<br>14.9%<br>12.5%<br>13.7%<br>14.6%<br>9.0%<br>3.2%<br>1.2%<br><b>2023</b>                                              | 554<br>589<br>528<br>473<br>1,621<br>1,296<br>1,127<br>1,250<br>1,018<br>423<br>135                                               | 5.8%<br>6.2%<br>5.5%<br>5.0%<br>17.0%<br>13.6%<br>11.8%<br>13.1%<br>10.7%<br>4.4%<br>1.4%<br><b>2028</b><br>Percent<br>66.2%                                    |
| 10 - 14<br>15 - 19<br>20 - 24<br>25 - 34<br>35 - 44<br>45 - 54<br>55 - 64<br>65 - 74<br>75 - 84<br>85+<br><b>Race and Ethnicity</b><br>White Alone<br>Black Alone                                                                                                                     | 690<br>840<br>784<br>425<br>945<br>1,348<br>1,536<br>987<br>376<br>181<br>62<br>181<br>62<br><b>Ce</b>                                                                 | 7.9%<br>9.7%<br>9.0%<br>4.9%<br>10.9%<br>15.5%<br>17.7%<br>11.4%<br>4.3%<br>2.1%<br>0.7%<br><b>nsus 2010</b><br>Percent<br>81.5%<br>11.7%                                  | 631<br>703<br>694<br>497<br>996<br>1,213<br>1,275<br>1,278<br>845<br>359<br>154<br><b>Cen</b><br>Number<br>6,457<br>1,581                          | 6.8%<br>7.6%<br>7.5%<br>5.4%<br>10.8%<br>13.2%<br>13.8%<br>13.9%<br>9.2%<br>3.9%<br>1.7%<br>9.220<br>Percent<br>70.1%<br>17.2%                                                | 555<br>602<br>647<br>585<br>1,395<br>1,172<br>1,287<br>1,365<br>840<br>302<br>111<br>Number                                            | 5.9%<br>6.4%<br>6.2%<br>14.9%<br>12.5%<br>13.7%<br>14.6%<br>9.0%<br>3.2%<br>1.2%<br><b>2023</b><br>Percent<br>68.9%<br>17.6%                         | 554<br>589<br>528<br>473<br>1,621<br>1,296<br>1,127<br>1,250<br>1,018<br>423<br>135<br>Number                                     | 5.8%<br>6.2%<br>5.5%<br>5.0%<br>17.0%<br>13.6%<br>11.8%<br>13.1%<br>10.7%<br>4.4%<br>1.4%<br><b>2028</b><br>Percent<br>66.2%<br>18.9%                           |
| 10 - 14<br>15 - 19<br>20 - 24<br>25 - 34<br>35 - 44<br>45 - 54<br>55 - 64<br>65 - 74<br>75 - 84<br>85+<br><b>Race and Ethnicity</b><br>White Alone                                                                                                                                    | 690<br>840<br>784<br>425<br>945<br>1,348<br>1,536<br>987<br>376<br>181<br>62<br>0<br>0<br>0<br>0<br>0<br>0<br>0<br>0<br>0<br>0<br>0<br>0<br>0<br>0<br>0<br>0<br>0<br>0 | 7.9%<br>9.7%<br>9.0%<br>4.9%<br>10.9%<br>15.5%<br>17.7%<br>11.4%<br>4.3%<br>2.1%<br>0.7%<br><b>nsus 2010</b><br>Percent<br>81.5%                                           | 631<br>703<br>694<br>497<br>996<br>1,213<br>1,275<br>1,278<br>845<br>359<br>154<br><b>Cen</b><br>Number<br>6,457<br>1,581<br>11                    | 6.8%<br>7.6%<br>7.5%<br>5.4%<br>10.8%<br>13.2%<br>13.8%<br>13.9%<br>9.2%<br>3.9%<br>1.7%<br>9.2%<br>Percent<br>70.1%<br>17.2%<br>0.1%                                         | 555<br>602<br>647<br>585<br>1,395<br>1,172<br>1,287<br>1,365<br>840<br>302<br>111<br>Number<br>6,448                                   | 5.9%<br>6.4%<br>6.2%<br>14.9%<br>12.5%<br>13.7%<br>14.6%<br>9.0%<br>3.2%<br>1.2%<br><b>2023</b><br>Percent<br>68.9%<br>17.6%<br>0.1%                 | 554<br>589<br>473<br>1,621<br>1,296<br>1,127<br>1,250<br>1,018<br>423<br>135<br>Number<br>6,319                                   | 5.8%<br>6.2%<br>5.5%<br>5.0%<br>17.0%<br>13.6%<br>11.8%<br>13.1%<br>10.7%<br>4.4%<br>1.4%<br><b>2028</b><br>Percent<br>66.2%                                    |
| 10 - 14<br>15 - 19<br>20 - 24<br>25 - 34<br>35 - 44<br>45 - 54<br>55 - 64<br>65 - 74<br>75 - 84<br>85+<br><b>Race and Ethnicity</b><br>White Alone<br>Black Alone                                                                                                                     | 690<br>840<br>784<br>425<br>945<br>1,348<br>1,536<br>987<br>376<br>181<br>62<br><b>Ce</b><br>Number<br>7,084<br>1,021                                                  | 7.9%<br>9.7%<br>9.0%<br>4.9%<br>10.9%<br>15.5%<br>17.7%<br>11.4%<br>4.3%<br>2.1%<br>0.7%<br><b>nsus 2010</b><br>Percent<br>81.5%<br>11.7%                                  | 631<br>703<br>694<br>497<br>996<br>1,213<br>1,275<br>1,278<br>845<br>359<br>154<br><b>Cen</b><br>Number<br>6,457<br>1,581                          | 6.8%<br>7.6%<br>7.5%<br>5.4%<br>10.8%<br>13.2%<br>13.8%<br>13.9%<br>9.2%<br>3.9%<br>1.7%<br>9.220<br>Percent<br>70.1%<br>17.2%                                                | 555<br>602<br>647<br>585<br>1,395<br>1,172<br>1,287<br>1,365<br>840<br>302<br>111<br>Number<br>6,448<br>1,644                          | 5.9%<br>6.4%<br>6.2%<br>14.9%<br>12.5%<br>13.7%<br>14.6%<br>9.0%<br>3.2%<br>1.2%<br><b>2023</b><br>Percent<br>68.9%<br>17.6%                         | 554<br>589<br>528<br>473<br>1,621<br>1,296<br>1,127<br>1,250<br>1,018<br>423<br>135<br>Number<br>6,319<br>1,804                   | 5.8%<br>6.2%<br>5.5%<br>5.0%<br>17.0%<br>13.6%<br>11.8%<br>13.1%<br>10.7%<br>4.4%<br>1.4%<br><b>2028</b><br>Percent<br>66.2%<br>18.9%                           |
| 10 - 14<br>15 - 19<br>20 - 24<br>25 - 34<br>35 - 44<br>45 - 54<br>55 - 64<br>65 - 74<br>75 - 84<br>85+<br>Race and Ethnicity<br>White Alone<br>Black Alone<br>American Indian Alone                                                                                                   | 690<br>840<br>784<br>425<br>945<br>1,348<br>1,536<br>987<br>376<br>181<br>62<br><b>Ce</b><br>Number<br>7,084<br>1,021<br>8                                             | 7.9%<br>9.7%<br>9.0%<br>4.9%<br>10.9%<br>15.5%<br>17.7%<br>11.4%<br>4.3%<br>2.1%<br>0.7%<br><b>nsus 2010</b><br>Percent<br>81.5%<br>11.7%<br>0.1%                          | 631<br>703<br>694<br>497<br>996<br>1,213<br>1,275<br>1,278<br>845<br>359<br>154<br><b>Cen</b><br>Number<br>6,457<br>1,581<br>11                    | 6.8%<br>7.6%<br>7.5%<br>5.4%<br>10.8%<br>13.2%<br>13.8%<br>13.9%<br>9.2%<br>3.9%<br>1.7%<br>9.2%<br>Percent<br>70.1%<br>17.2%<br>0.1%                                         | 555<br>602<br>647<br>585<br>1,395<br>1,172<br>1,287<br>1,365<br>840<br>302<br>111<br>Number<br>6,448<br>1,644<br>11                    | 5.9%<br>6.4%<br>6.2%<br>14.9%<br>12.5%<br>13.7%<br>14.6%<br>9.0%<br>3.2%<br>1.2%<br><b>2023</b><br>Percent<br>68.9%<br>17.6%<br>0.1%                 | 554<br>589<br>528<br>473<br>1,621<br>1,296<br>1,127<br>1,250<br>1,018<br>423<br>135<br>Number<br>6,319<br>1,804<br>11             | 5.8%<br>6.2%<br>5.0%<br>17.0%<br>13.6%<br>11.8%<br>13.1%<br>10.7%<br>4.4%<br>1.4%<br><b>2028</b><br>Percent<br>66.2%<br>18.9%<br>0.1%                           |
| 10 - 14<br>15 - 19<br>20 - 24<br>25 - 34<br>35 - 44<br>45 - 54<br>55 - 64<br>65 - 74<br>75 - 84<br>85+<br>Race and Ethnicity<br>White Alone<br>Black Alone<br>American Indian Alone<br>Asian Alone                                                                                    | 690<br>840<br>784<br>425<br>945<br>1,348<br>1,536<br>987<br>376<br>181<br>62<br>02<br>02<br>02<br>02<br>02<br>02<br>02<br>02<br>02<br>02<br>02<br>02<br>02             | 7.9%<br>9.7%<br>9.0%<br>4.9%<br>10.9%<br>15.5%<br>17.7%<br>11.4%<br>4.3%<br>2.1%<br>0.7%<br><b>nsus 2010</b><br>Percent<br>81.5%<br>11.7%<br>0.1%<br>3.2%                  | 631<br>703<br>694<br>497<br>996<br>1,213<br>1,275<br>1,278<br>845<br>359<br>154<br><b>Cen</b><br>Number<br>6,457<br>1,581<br>11<br>459             | 6.8%<br>7.6%<br>7.5%<br>5.4%<br>10.8%<br>13.2%<br>13.8%<br>13.9%<br>9.2%<br>3.9%<br>1.7%<br>9.2%<br>3.9%<br>1.7%<br>Percent<br>70.1%<br>17.2%<br>0.1%<br>5.0%                 | 555<br>602<br>647<br>585<br>1,395<br>1,172<br>1,287<br>1,365<br>840<br>302<br>111<br>Number<br>6,448<br>1,644<br>11<br>503             | 5.9%<br>6.4%<br>6.9%<br>6.2%<br>14.9%<br>12.5%<br>13.7%<br>14.6%<br>9.0%<br>3.2%<br>1.2%<br><b>2023</b><br>Percent<br>68.9%<br>17.6%<br>0.1%<br>5.4% | 554<br>589<br>528<br>473<br>1,621<br>1,296<br>1,127<br>1,250<br>1,018<br>423<br>135<br>Number<br>6,319<br>1,804<br>1,804<br>11    | 5.8%<br>6.2%<br>5.0%<br>17.0%<br>13.6%<br>11.8%<br>13.1%<br>10.7%<br>4.4%<br>1.4%<br><b>2028</b><br>Percent<br>66.2%<br>18.9%<br>0.1%<br>6.0%                   |
| 10 - 14<br>15 - 19<br>20 - 24<br>25 - 34<br>35 - 44<br>45 - 54<br>55 - 64<br>65 - 74<br>75 - 84<br>85+<br><b>Race and Ethnicity</b><br>White Alone<br>Black Alone<br>American Indian Alone<br>Asian Alone<br>Pacific Islander Alone                                                   | 690<br>840<br>784<br>425<br>945<br>1,348<br>1,536<br>987<br>376<br>181<br>62<br><b>Ce</b><br>Number<br>7,084<br>1,021<br>8<br>282<br>2                                 | 7.9%<br>9.7%<br>9.0%<br>4.9%<br>10.9%<br>15.5%<br>17.7%<br>11.4%<br>4.3%<br>2.1%<br>0.7%<br><b>nsus 2010</b><br>Percent<br>81.5%<br>11.7%<br>0.1%<br>3.2%<br>0.0%          | 631<br>703<br>694<br>497<br>996<br>1,213<br>1,275<br>1,278<br>845<br>359<br>154<br><b>Cen</b><br>Number<br>6,457<br>1,581<br>11<br>459<br>3        | 6.8%<br>7.6%<br>7.5%<br>5.4%<br>10.8%<br>13.2%<br>13.8%<br>13.9%<br>9.2%<br>3.9%<br>1.7%<br>9.2%<br>3.9%<br>1.7%<br>Percent<br>70.1%<br>17.2%<br>0.1%<br>5.0%<br>0.0%         | 555<br>602<br>647<br>585<br>1,395<br>1,172<br>1,287<br>1,365<br>840<br>302<br>111<br>Number<br>6,448<br>1,644<br>11<br>503<br>4        | 5.9%<br>6.4%<br>6.2%<br>14.9%<br>12.5%<br>13.7%<br>14.6%<br>9.0%<br>3.2%<br>1.2%<br><b>2023</b><br>Percent<br>68.9%<br>17.6%<br>0.1%<br>5.4%         | 554<br>589<br>528<br>473<br>1,621<br>1,296<br>1,127<br>1,250<br>1,018<br>423<br>135<br>Number<br>6,319<br>1,804<br>11<br>572<br>4 | 5.8%<br>6.2%<br>5.0%<br>17.0%<br>13.6%<br>13.1%<br>10.7%<br>4.4%<br>10.7%<br>4.4%<br>2028<br>Percent<br>66.2%<br>18.9%<br>0.1%<br>6.0%                          |
| 10 - 14<br>15 - 19<br>20 - 24<br>25 - 34<br>35 - 44<br>45 - 54<br>55 - 64<br>65 - 74<br>75 - 84<br>85+<br><b>Race and Ethnicity</b><br>White Alone<br>Black Alone<br>American Indian Alone<br>American Indian Alone<br>Asian Alone<br>Pacific Islander Alone<br>Some Other Race Alone | 690<br>840<br>784<br>425<br>945<br>1,348<br>1,536<br>987<br>376<br>181<br>62<br><b>Ce</b><br>Number<br>7,084<br>1,021<br>8<br>282<br>282<br>2<br>46                    | 7.9%<br>9.7%<br>9.0%<br>4.9%<br>10.9%<br>15.5%<br>17.7%<br>11.4%<br>4.3%<br>2.1%<br>0.7%<br>nsus 2010<br>Percent<br>81.5%<br>11.7%<br>0.1%<br>3.2%<br>0.0%<br>0.5%<br>2.9% | 631<br>703<br>694<br>497<br>996<br>1,213<br>1,275<br>1,278<br>845<br>359<br>154<br><b>Cen</b><br>Number<br>6,457<br>1,581<br>11<br>459<br>3<br>116 | 6.8%<br>7.6%<br>5.4%<br>10.8%<br>13.2%<br>13.8%<br>13.9%<br>9.2%<br>3.9%<br>1.7%<br>Percent<br>70.1%<br>17.2%<br>0.1%<br>5.0%<br>0.0%<br>1.3%<br>6.4%                         | 555<br>602<br>647<br>585<br>1,395<br>1,172<br>1,287<br>1,365<br>840<br>302<br>111<br>Number<br>6,448<br>1,644<br>11<br>503<br>4<br>124 | 5.9%<br>6.4%<br>6.2%<br>14.9%<br>12.5%<br>13.7%<br>14.6%<br>9.0%<br>3.2%<br>1.2%<br><b>2023</b><br>Percent<br>68.9%<br>17.6%<br>0.1%<br>5.4%<br>0.0% | 554<br>589<br>528<br>473<br>1,621<br>1,296<br>1,127<br>1,250<br>1,018<br>423<br>135<br>Number<br>6,319<br>1,804<br>11<br>572<br>4 | 5.8%<br>6.2%<br>5.0%<br>17.0%<br>13.6%<br>13.8%<br>13.1%<br>10.7%<br>4.4%<br>10.7%<br>4.4%<br>2028<br>Percent<br>66.2%<br>18.9%<br>0.1%<br>6.0%<br>0.0%<br>1.4% |
| 10 - 14<br>15 - 19<br>20 - 24<br>25 - 34<br>35 - 44<br>45 - 54<br>55 - 64<br>65 - 74<br>75 - 84<br>85+<br><b>Race and Ethnicity</b><br>White Alone<br>Black Alone<br>American Indian Alone<br>American Indian Alone<br>Asian Alone<br>Pacific Islander Alone<br>Some Other Race Alone | 690<br>840<br>784<br>425<br>945<br>1,348<br>1,536<br>987<br>376<br>181<br>62<br><b>Ce</b><br>Number<br>7,084<br>1,021<br>8<br>282<br>282<br>2<br>46                    | 7.9%<br>9.7%<br>9.0%<br>4.9%<br>10.9%<br>15.5%<br>17.7%<br>11.4%<br>4.3%<br>2.1%<br>0.7%<br>Nsus 2010<br>Percent<br>81.5%<br>11.7%<br>0.1%<br>3.2%<br>0.0%<br>0.5%         | 631<br>703<br>694<br>497<br>996<br>1,213<br>1,275<br>1,278<br>845<br>359<br>154<br><b>Cen</b><br>Number<br>6,457<br>1,581<br>11<br>459<br>3<br>116 | 6.8%<br>7.6%<br>7.5%<br>5.4%<br>10.8%<br>13.2%<br>13.8%<br>13.9%<br>9.2%<br>3.9%<br>1.7%<br>9.2%<br>3.9%<br>1.7%<br>Percent<br>70.1%<br>17.2%<br>0.1%<br>5.0%<br>0.0%<br>1.3% | 555<br>602<br>647<br>585<br>1,395<br>1,172<br>1,287<br>1,365<br>840<br>302<br>111<br>Number<br>6,448<br>1,644<br>11<br>503<br>4<br>124 | 5.9%<br>6.4%<br>6.2%<br>14.9%<br>12.5%<br>13.7%<br>14.6%<br>9.0%<br>3.2%<br>1.2%<br><b>2023</b><br>Percent<br>68.9%<br>17.6%<br>0.1%<br>5.4%<br>0.0% | 554<br>589<br>528<br>473<br>1,621<br>1,296<br>1,127<br>1,250<br>1,018<br>423<br>135<br>Number<br>6,319<br>1,804<br>11<br>572<br>4 | 5.8%<br>6.2%<br>5.0%<br>17.0%<br>13.6%<br>13.8%<br>13.1%<br>10.7%<br>4.4%<br>10.7%<br>4.4%<br>2028<br>Percent<br>66.2%<br>18.9%<br>0.1%<br>6.0%<br>0.0%<br>1.4% |