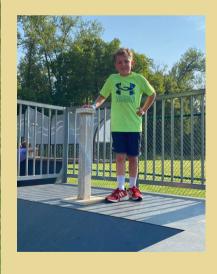

## Youth Adventure Challenge

Do you think you are up to the challenge? Pickerington Parks and Recreation Department is excited to challenge youth in a variety of fitness obstacles. This not a mud run. This untimed "race" will have obstacles of varying difficulty so a variety of ages can participate and can skip obstacles if they don't wish to complete without penalty. This approximately 3/4 mile course will end by climbing a warped wall. Pre-registration by August 2.