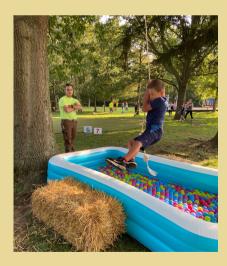

## Youth Adventure Challenge

Do you think you are up to the challenge? Pickerington Parks and Recreation Department is excited to challenge youth in a variety of fitness obstacles. This not a mud run. This untimed "race" will have obstacles of varying difficulty so a variety of ages can participate and can skip obstacles if they don't wish to complete without penalty. This approximately 3/4 mile course will end by climbing a warped wall. Pre-registration by August 2.