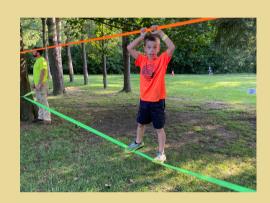

## Youth Adventure Challenge

Do you think you are up to the challenge? Pickerington Parks and Recreation Department is excited to challenge youth in a variety of fitness obstacles. This not a mud run. This untimed "race" will have obstacles of varying difficulty so a variety of ages can participate and can skip obstacles if they don't wish to complete without penalty. This approximately 3/4 mile course will end by climbing a warped wall. Pre-registration by August 2.